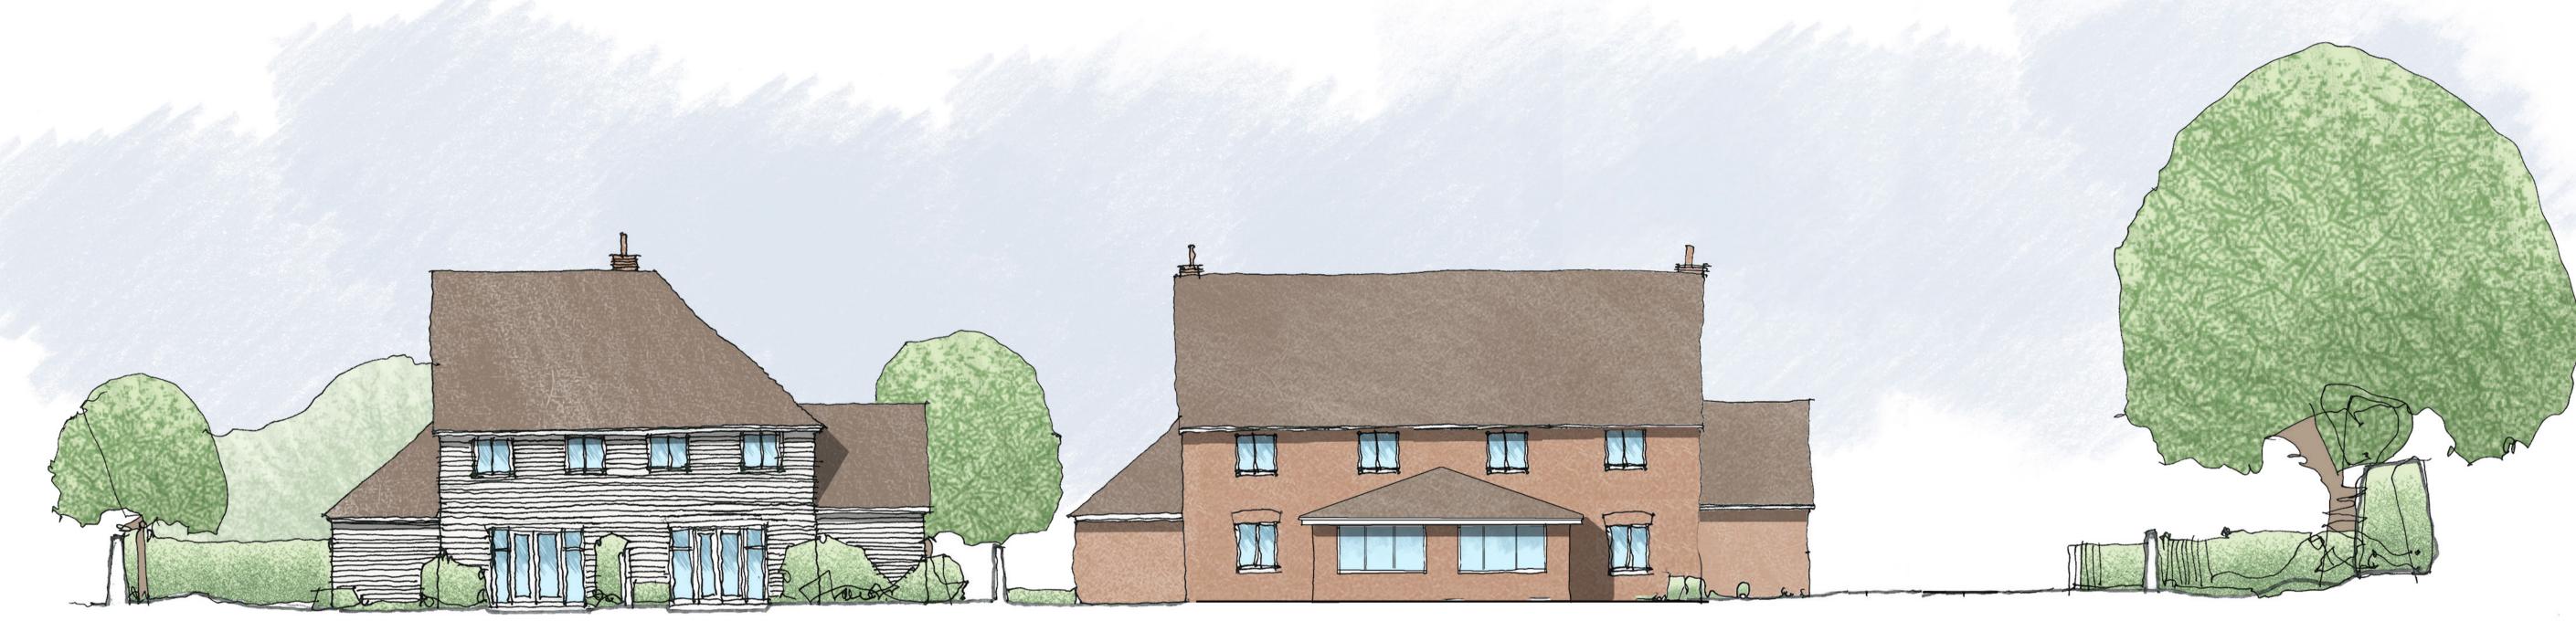

## Revisions:

rev date B 23.08.19 revision Site Sectional Elevation updated to reflect wider access and retained trees.

D 11.01.21 Levels updated.

Site Sectional Elevation 10

Site Sectional Elevation 9

Church Barn, Milton Manor Farm, Ashford Road, Canterbury, Kent. CT4 7PP t: 01227 456699 www: bdb-design.co.uk

Abtec Ltd

Proposed Residential Development Land at Lower Horsebridge Hailsham

Proposed Site Sectional Elevations 9 & 10

1:100 @ A1
te November 2016

2774 - 22 D