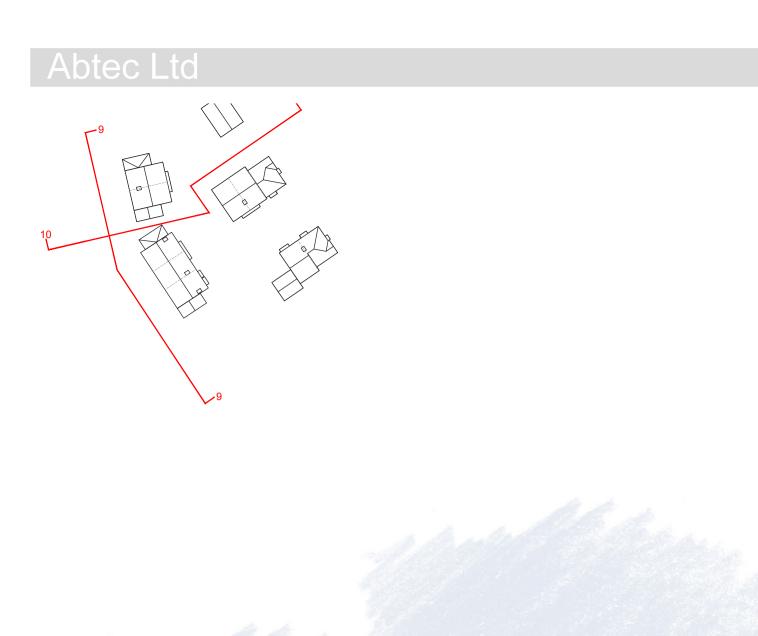

## Revisions:

rev date B 23.08.19 revision Site Sectional Elevation updated to reflect wider access and retained trees.

D 11.01.21 Levels updated.

Site Sectional Elevation 10

Site Sectional Elevation 9

Church Barn, Milton Manor Farm, Ashford Road, Canterbury, Kent. CT4 7PP t: 01227 456699 www: bdb-design.co.uk

Abtec Ltd

Proposed Residential Development Land at Lower Horsebridge Hailsham

Proposed Site Sectional Elevations 9 & 10

1:100 @ A1
te November 2016

2774 - 22 D