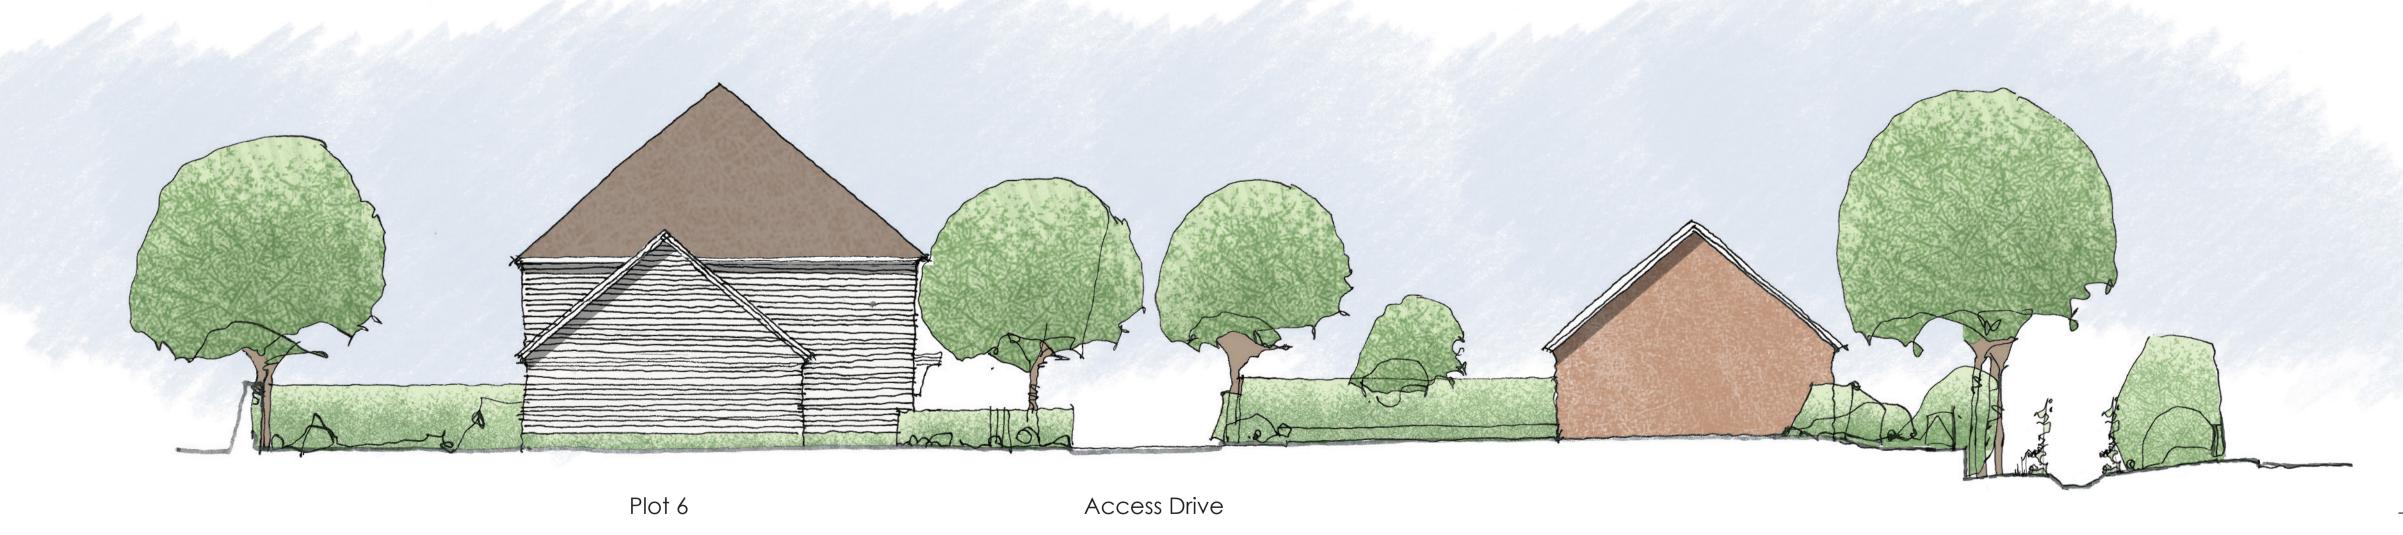

## Revisions:

rev date B 23.08.19 revision Site Sectional Elevation updated to reflect wider access and retained trees.

D 11.01.21 Levels updated.

Site Sectional Elevation 10

Site Sectional Elevation 9

Church Barn, Milton Manor Farm, Ashford Road, Canterbury, Kent. CT4 7PP t: 01227 456699 www: bdb-design.co.uk

Abtec Ltd

Proposed Residential Development Land at Lower Horsebridge Hailsham

Proposed Site Sectional Elevations 9 & 10

1:100 @ A1
te November 2016

2774 - 22 D