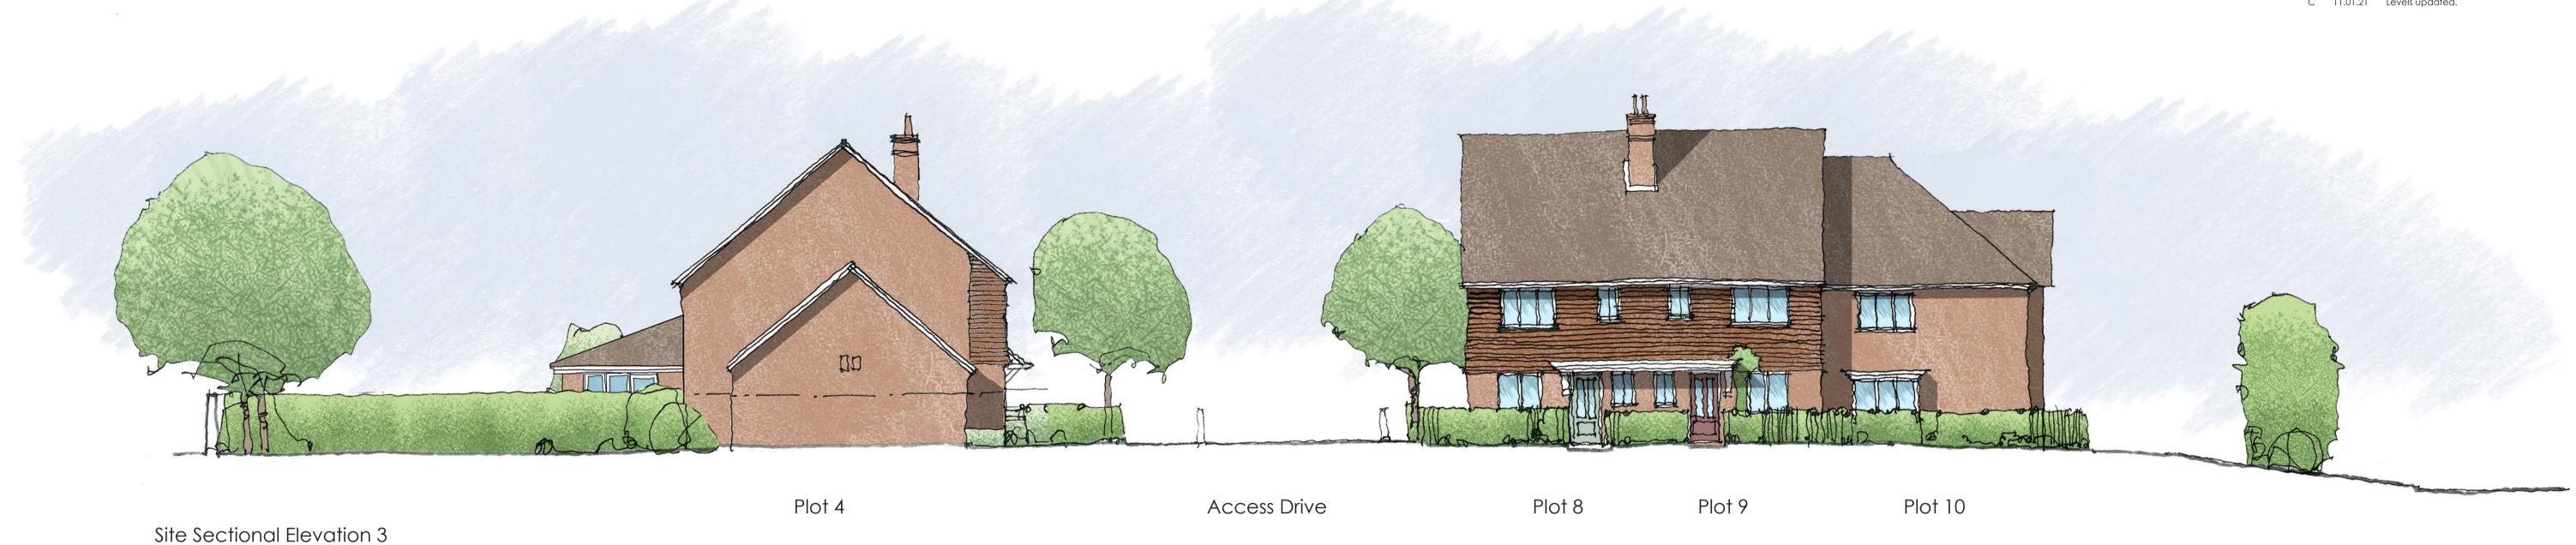

Revisions:

rev date revision
A 23.08.19 Site Sectional Elevation updated to reflect wider access and retained trees.

C 11.01.21 Levels updated.

Church Barn, Milton Manor Farm, Ashford Road, Canterbury, Kent. CT4 7PP t: 01227 456699 www: bdb-design.co.uk

Abtec Ltd Proposed Residential Development
Land at Lower Horsebridge Hailsham

Proposed Site Sectional Elevations 3 & 4

<sup>e</sup> 1:100 @ A1 2774 - 19 C

Site Sectional Elevation 4