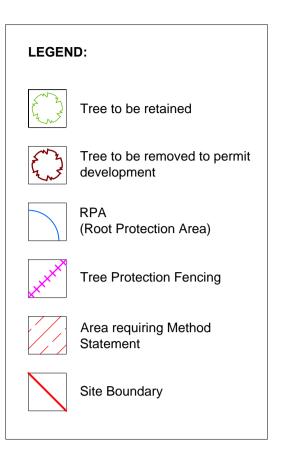

The landscape design information is subject to checking and written approval by the project engineer, particularly in respect of above and below ground services, structures and foundations.

| Tree Removal Schedule |                         |          |  |  |  |  |
|-----------------------|-------------------------|----------|--|--|--|--|
| Surveyed Trees        |                         |          |  |  |  |  |
| Ref.                  | Species                 | B.S Cat. |  |  |  |  |
| G2                    | Mixed group             | C2       |  |  |  |  |
| G3                    | Blackthorn and hawthorn | C2       |  |  |  |  |
| G4                    | Mixed group             | C2       |  |  |  |  |
| T4                    | Oak                     | C2       |  |  |  |  |
| T5                    | Oak                     | C2       |  |  |  |  |
|                       | ·                       |          |  |  |  |  |

| Partial Group Removal Schedule |             |        |       |          |  |
|--------------------------------|-------------|--------|-------|----------|--|
| Surveyed Trees                 |             |        |       |          |  |
| Ref.                           | Species     | Height | Stem  | B.S Cat. |  |
| G6                             | Mixed group | 10m    | 0.15m | C2       |  |
| H1                             | Hawthorn    | 3m     | 0.07m | C2       |  |