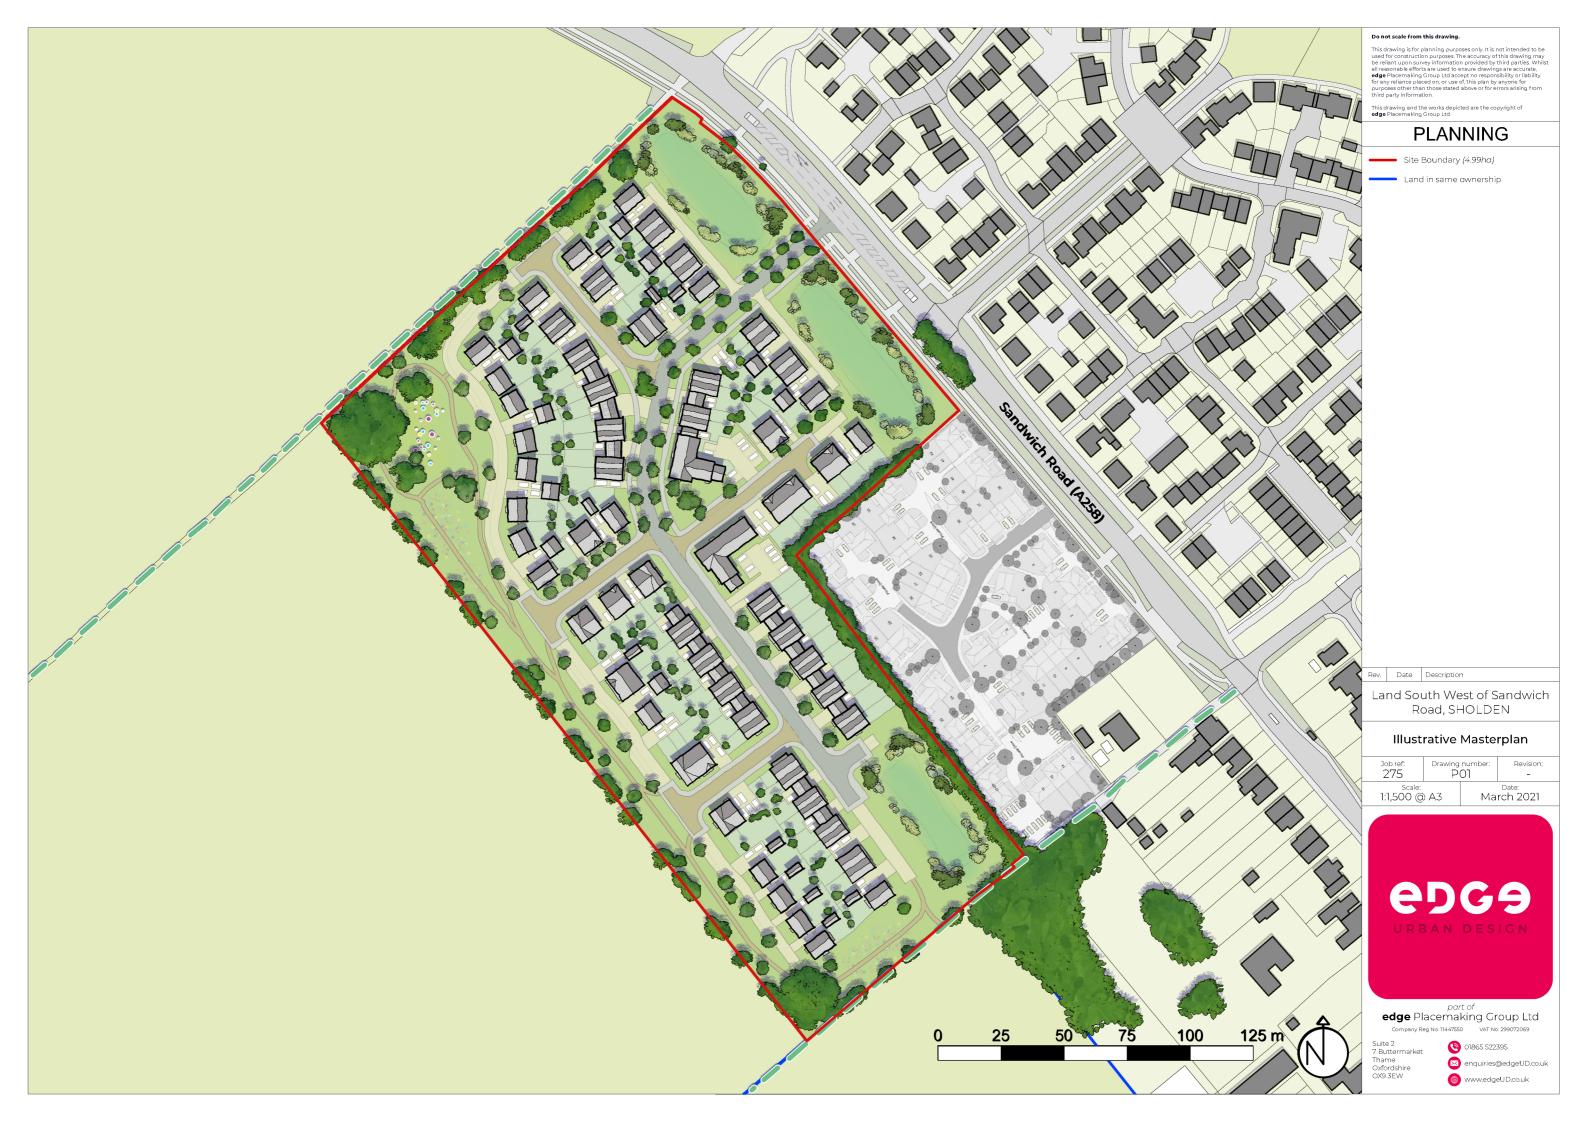

| Goods Vehicle       | STL | Street Lights         | O/TAKE         | Overtaking Manoeuvre | SIGNS              | Road Signs Defective or Obscurred |  |  |
|     | M/C             | Motor Cycle         | USL | Street Lights Unlit   | S.VEH          | Single Vehicle       | RD WRKS            | Road Works                        |  |  |
|     | P/C             | Pedal Cycle         | NSL | No Street Lights      |                | -                    | Surface            | Road Surface Defective            |  |  |
|     | PSV             | Bus/Coach           | STU | Street Lights Unknown |                |                      |                    | P                                 |  |  |

# T18516 Sandwich Road, Sholden



### **Appendix D**

### **Indicative Masterplan**