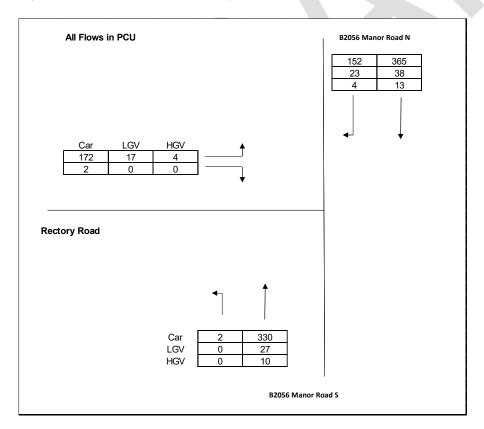

Figure A-30 - London Road/ Manor Road PM Peak

Figure A-31: Manor Road/ Rectory Road, AM Peak

Figure A-32: Manor Road/ Rectory Road, PM Peak

Figure A-33: Manor Road/ Mill Road/ Mill Hill, AM Peak

Figure A-34: Manor Road/ Mill Road/ Mill Hill, PM Peak