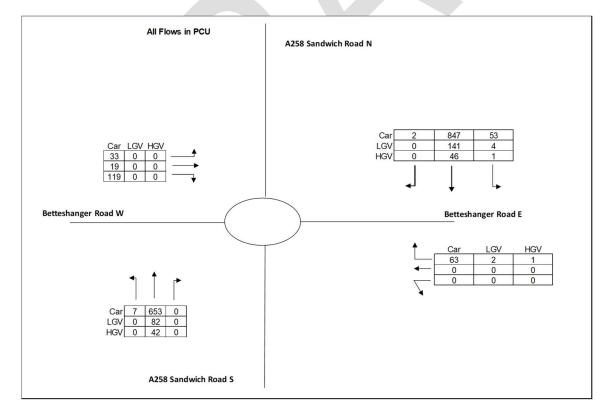

## **SCENARIO 2: 100 DWELLINGS**

Figure A-23: Sandwich Road / Betteshanger Road, AM Peak

Figure A-24: Sandwich Road / Betteshanger Road, PM Peak

SHOLDEN PROPOSED RESIDENTIAL DEVELOPMENT Project No.: 70077606 | Our Ref No.: 70077606