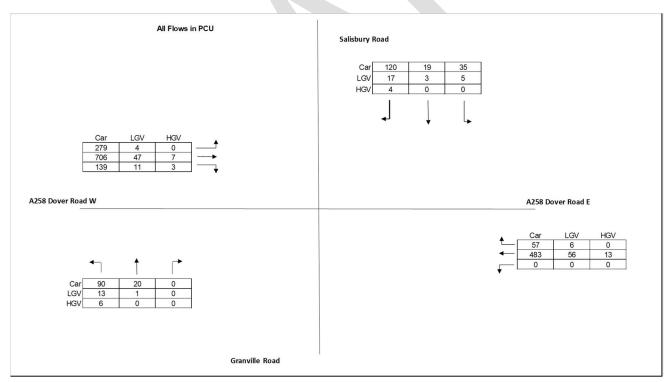

Figure A-20: Cornwall Road/ Dover Road/ Archery Square, PM Peak

Figure A-21: Salisbury Road/ Dover Road/ Granville Road, AM Peak

Figure A-22: Salisbury Road/ Dover Road/ Granville Road, PM Peak