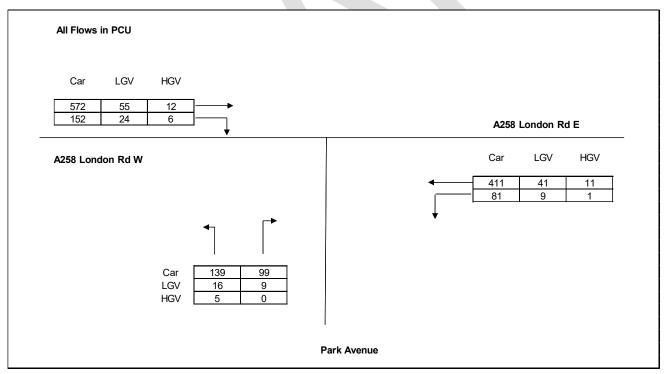

Figure A-16: London Road/ Park Avenue, PM Peak

Figure A-17: Mongeham Road/ St Richard's Road, AM Peak

Figure A-18: Mongeham Road/ St Richard's Road, PM Peak

Figure A-19: Cornwall Road/ Dover Road/ Archery Square, AM Peak