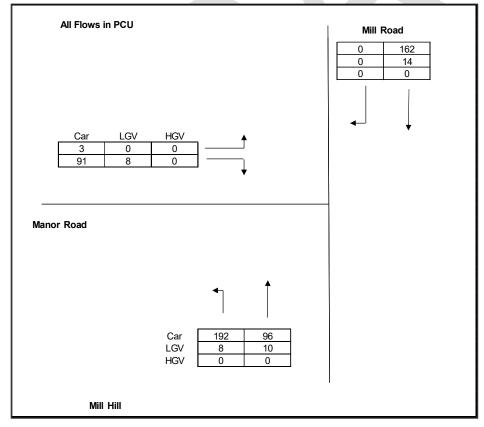

Figure A-58: Manor Road/ Mill Road/ Mill Hill, PM Peak

Figure A-59: Park Avenue/ Mill Road, AM Peak

Figure A-60: Park Avenue/ Mill Road, PM Peak

Figure A-61: St Leonard's Road/ London Road, AM Peak

Figure A-62: St Leonard's Road/ London Road, PM Peak