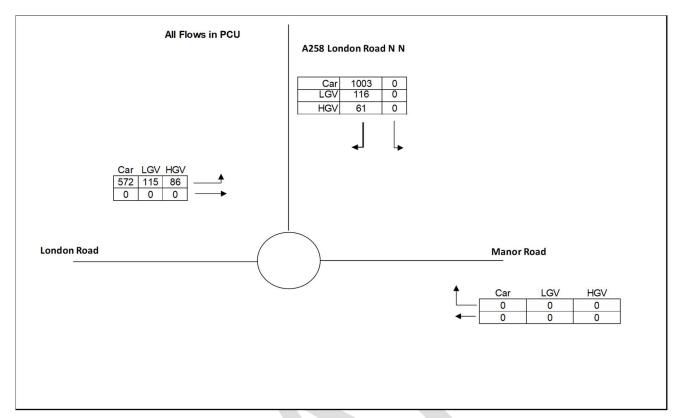

Figure A-25: Site Access/ Sandwich Road, AM Peak

Figure A-26: Site Access/ Sandwich Road, PM Peak

Figure A-27: London Road/ Mongeham Road, AM Peak

Figure A-28: London Road/ Mongeham Road, PM Peak

Figure A-29: London Road/ Manor Road, AM Peak

Figure A-30 - London Road/ Manor Road PM Peak

Figure A-31: Manor Road/ Rectory Road, AM Peak

Figure A-32: Manor Road/ Rectory Road, PM Peak

Figure A-33: Manor Road/ Mill Road/ Mill Hill, AM Peak

Figure A-34: Manor Road/ Mill Road/ Mill Hill, PM Peak