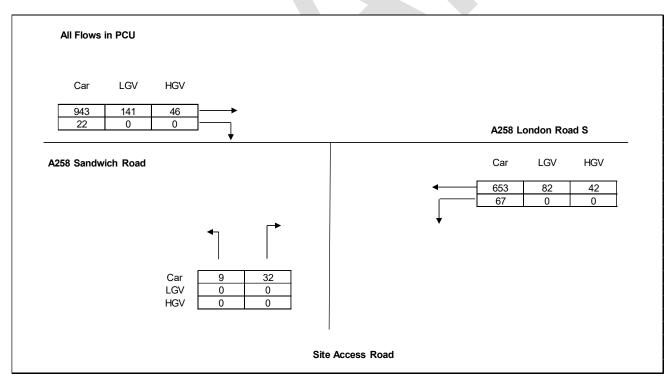

Figure A-25: Site Access/ Sandwich Road, AM Peak

Figure A-26: Site Access/ Sandwich Road, PM Peak

Figure A-27: London Road/ Mongeham Road, AM Peak

Figure A-28: London Road/ Mongeham Road, PM Peak

Figure A-29: London Road/ Manor Road, AM Peak