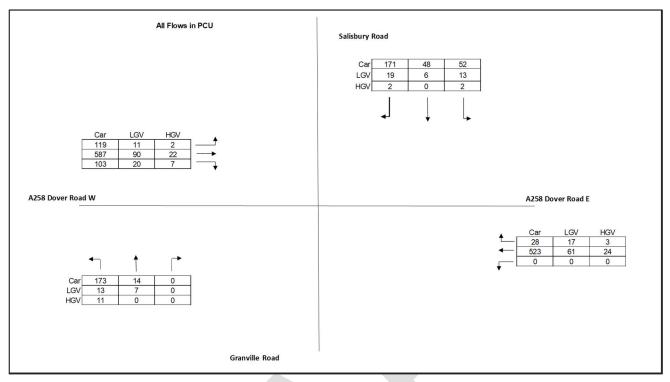

Figure A-20: Cornwall Road/ Dover Road/ Archery Square, PM Peak

Figure A-21: Salisbury Road/ Dover Road/ Granville Road, AM Peak

Figure A-22: Salisbury Road/ Dover Road/ Granville Road, PM Peak