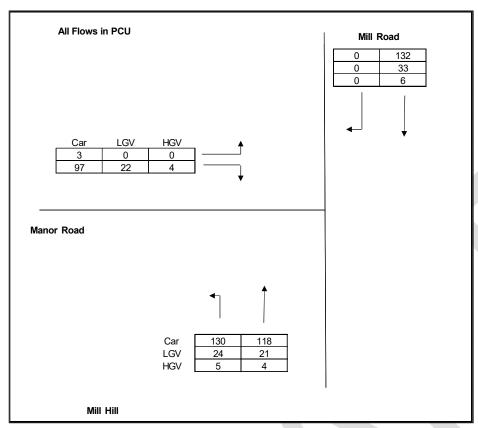

Figure A-30 - London Road/ Manor Road PM Peak

Figure A-31: Manor Road/ Rectory Road, AM Peak

Figure A-32: Manor Road/ Rectory Road, PM Peak

Figure A-33: Manor Road/ Mill Road/ Mill Hill, AM Peak

Figure A-34: Manor Road/ Mill Road/ Mill Hill, PM Peak