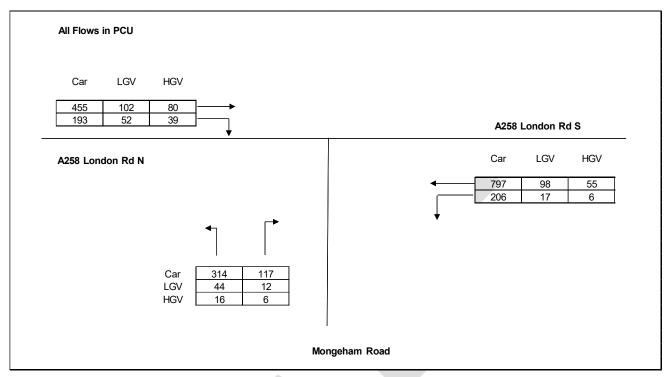

Figure A-25: Site Access/ Sandwich Road, AM Peak

Figure A-26: Site Access/ Sandwich Road, PM Peak

Figure A-27: London Road/ Mongeham Road, AM Peak

Figure A-28: London Road/ Mongeham Road, PM Peak

Figure A-29: London Road/ Manor Road, AM Peak