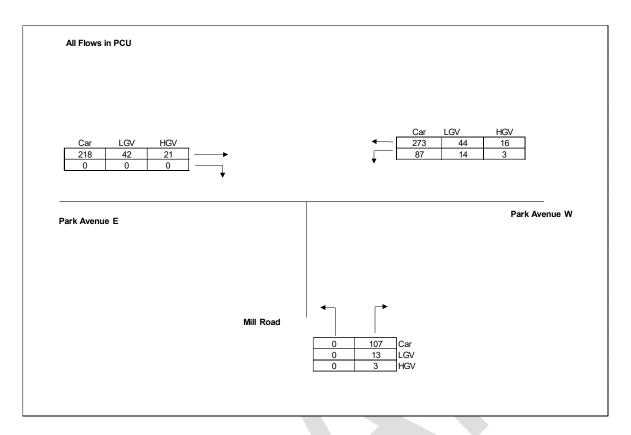

Figure A-35: Park Avenue/ Mill Road, AM Peak

Figure A-36: Park Avenue/ Mill Road, PM Peak

Figure A-37: St Leonard's Road/ London Road, AM Peak

Figure A-38: St Leonard's Road/ London Road, PM Peak

Project No.: 70077606 | Our Ref No.: 70077606 Richborough Estates

Figure A-39: London Road/ Park Avenue, AM Peak

Figure A-40: London Road/ Park Avenue, PM Peak

Figure A-41: Mongeham Way/ St Richard's Road, AM Peak

Figure A-42: Mongeham Way/ St Richard's Road, PM Peak

Figure A-43: Cornwall Road/ Dover Road/ Archery Square, AM Peak