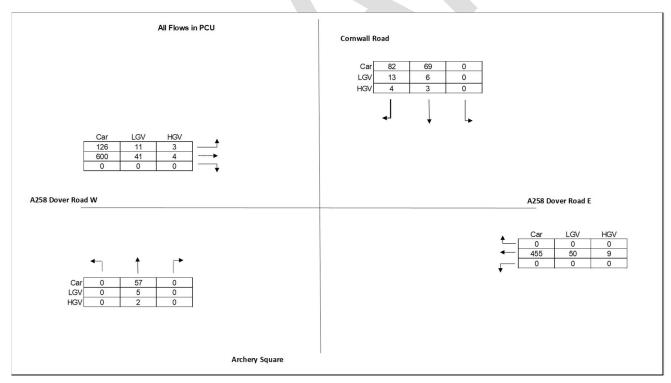

Figure A-39: London Road/ Park Avenue, AM Peak

Figure A-40: London Road/ Park Avenue, PM Peak

Figure A-41: Mongeham Way/ St Richard's Road, AM Peak

Figure A-42: Mongeham Way/ St Richard's Road, PM Peak

Figure A-43: Cornwall Road/ Dover Road/ Archery Square, AM Peak

Figure A-44: Cornwall Road/ Dover Road/ Archery Square, PM Peak

Figure A-45: Salisbury Road/ Dover Road/ Granville Road, AM Peak

Figure A-46: Salisbury Road/ Dover Road/ Granville Road, PM Peak

October 2020