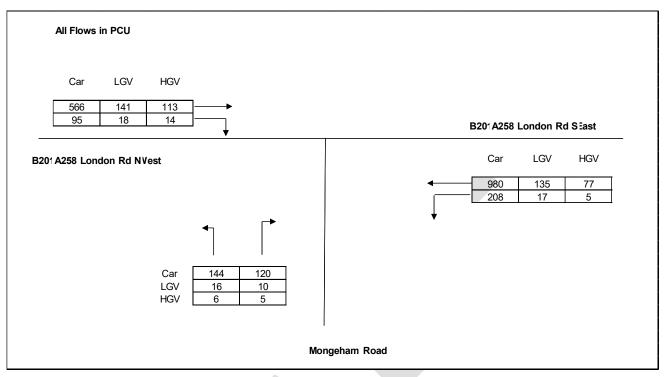

Figure A-49: Site Access Road/ London Road, AM Peak

Figure A-50: Site Access Road/ London Road, PM Peak

Figure A-51: London Road/ Mongeham Road, AM Peak

Figure A-52: London Road/ Mongeham Road, PM Peak

Figure A-53: London Road/ Manor Road Roundabout, AM Peak