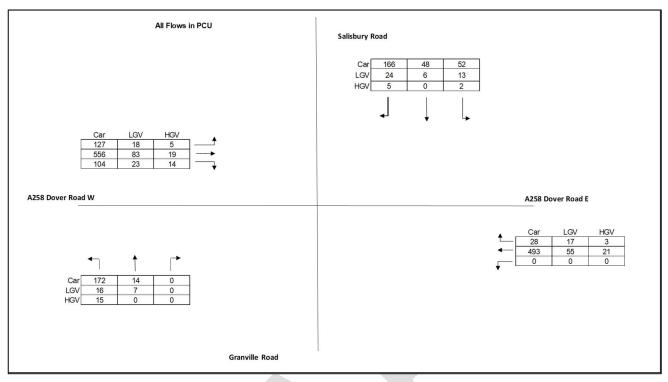

Figure A-20: Cornwall Road/ Dover Road/ Archery Square, PM Peak

Figure A-21: Salisbury Road/ Dover Road/ Granville Road, AM Peak

Figure A-22: Salisbury Road/ Dover Road/ Granville Road, PM Peak