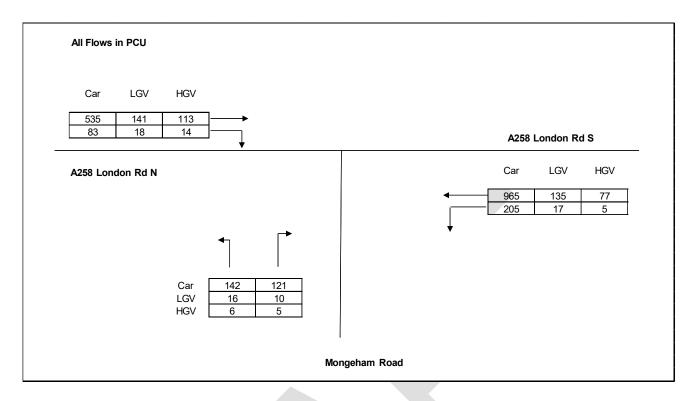

Figure A-16: London Road/ Park Avenue, PM Peak

Figure A-17: Mongeham Road/ St Richard's Road, AM Peak

Figure A-18: Mongeham Road/ St Richard's Road, PM Peak

Figure A-19: Cornwall Road/ Dover Road/ Archery Square, AM Peak