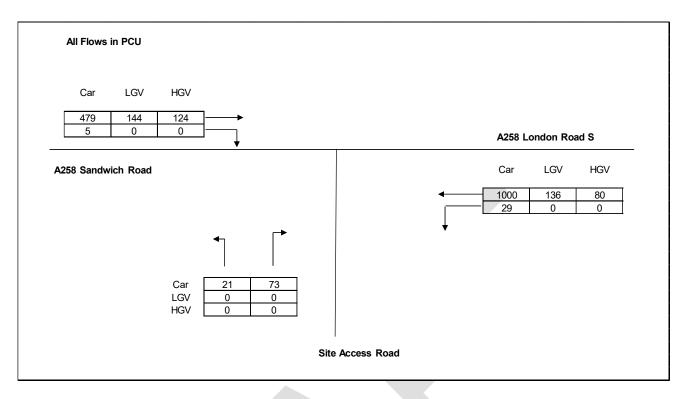

Figure A-25: Site Access/ Sandwich Road, AM Peak

Figure A-26: Site Access/ Sandwich Road, PM Peak

Figure A-27: London Road/ Mongeham Road, AM Peak

Figure A-28: London Road/ Mongeham Road, PM Peak

Figure A-29: London Road/ Manor Road, AM Peak