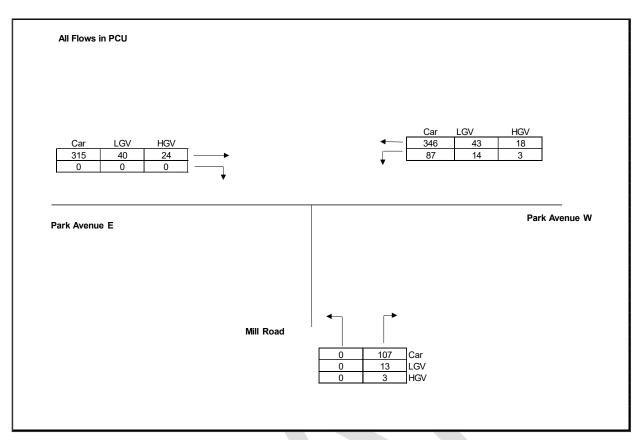

Figure A-11: Park Avenue/ Mill Road, AM Peak

Figure A-12: Park Avenue/ Mill Road, PM Peak

Figure A-13: St Leonards Road/ London Road, AM Peak

Figure A-14: St Leonards Road/ London Road, PM Peak

Figure A-15: London Road/ Park Avenue, AM Peak

Figure A-35: Park Avenue/ Mill Road, AM Peak

Figure A-36: Park Avenue/ Mill Road, PM Peak

Figure A-37: St Leonard's Road/ London Road, AM Peak

Figure A-38: St Leonard's Road/ London Road, PM Peak

Project No.: 70077606 | Our Ref No.: 70077606 Richborough Estates