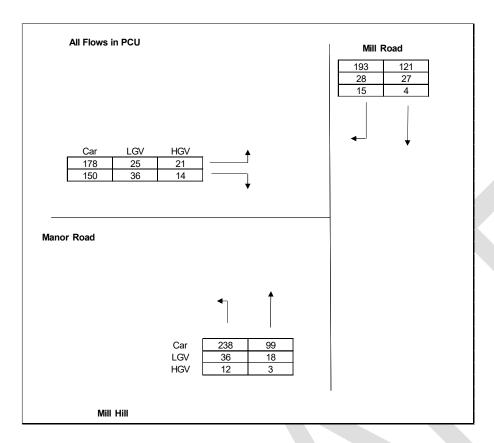

Figure A-30 - London Road/ Manor Road PM Peak

Figure A-31: Manor Road/ Rectory Road, AM Peak

Figure A-32: Manor Road/ Rectory Road, PM Peak

Figure A-33: Manor Road/ Mill Road/ Mill Hill, AM Peak

Figure A-34: Manor Road/ Mill Road/ Mill Hill, PM Peak

Figure A-35: Park Avenue/ Mill Road, AM Peak

Figure A-36: Park Avenue/ Mill Road, PM Peak

Figure A-37: St Leonard's Road/ London Road, AM Peak

Figure A-38: St Leonard's Road/ London Road, PM Peak

Project No.: 70077606 | Our Ref No.: 70077606 Richborough Estates