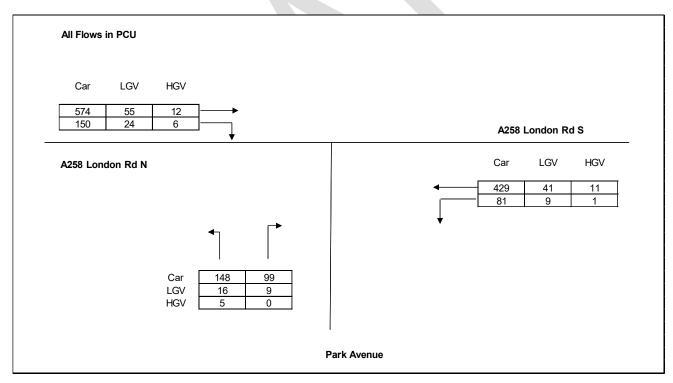

Figure A-11: Park Avenue/ Mill Road, AM Peak

Figure A-12: Park Avenue/ Mill Road, PM Peak

Figure A-13: St Leonards Road/ London Road, AM Peak

Figure A-14: St Leonards Road/ London Road, PM Peak

Figure A-15: London Road/ Park Avenue, AM Peak

Figure A-16: London Road/ Park Avenue, PM Peak

Figure A-17: Mongeham Road/ St Richard's Road, AM Peak

Figure A-18: Mongeham Road/ St Richard's Road, PM Peak

Figure A-19: Cornwall Road/ Dover Road/ Archery Square, AM Peak