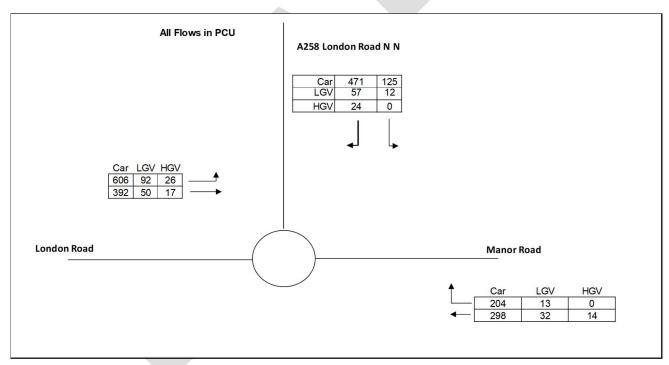

Figure A-25: Site Access/ Sandwich Road, AM Peak

Figure A-26: Site Access/ Sandwich Road, PM Peak

Figure A-27: London Road/ Mongeham Road, AM Peak

Figure A-28: London Road/ Mongeham Road, PM Peak

Figure A-29: London Road/ Manor Road, AM Peak

Figure A-30 - London Road/ Manor Road PM Peak

Figure A-31: Manor Road/ Rectory Road, AM Peak

Figure A-32: Manor Road/ Rectory Road, PM Peak

Figure A-33: Manor Road/ Mill Road/ Mill Hill, AM Peak

Figure A-34: Manor Road/ Mill Road/ Mill Hill, PM Peak