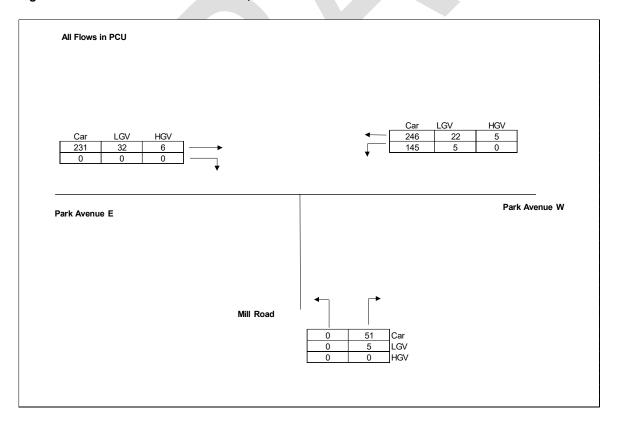

Figure A-35: Park Avenue/ Mill Road, AM Peak

Figure A-36: Park Avenue/ Mill Road, PM Peak

Figure A-37: St Leonard's Road/ London Road, AM Peak

Figure A-38: St Leonard's Road/ London Road, PM Peak

Project No.: 70077606 | Our Ref No.: 70077606 Richborough Estates

Figure A-39: London Road/ Park Avenue, AM Peak

Figure A-40: London Road/ Park Avenue, PM Peak

Figure A-41: Mongeham Way/ St Richard's Road, AM Peak

Figure A-42: Mongeham Way/ St Richard's Road, PM Peak

Figure A-43: Cornwall Road/ Dover Road/ Archery Square, AM Peak