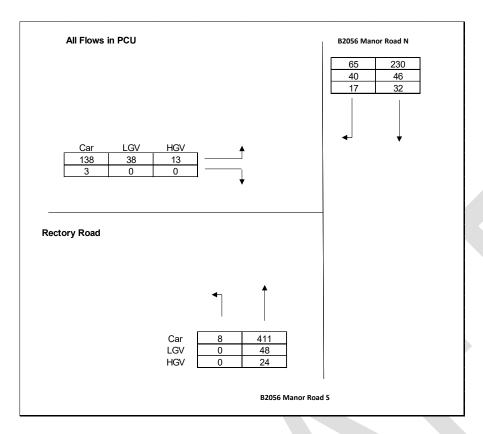

Figure A-30 - London Road/ Manor Road PM Peak

Figure A-31: Manor Road/ Rectory Road, AM Peak

Figure A-32: Manor Road/ Rectory Road, PM Peak

Figure A-33: Manor Road/ Mill Road/ Mill Hill, AM Peak

Figure A-34: Manor Road/ Mill Road/ Mill Hill, PM Peak