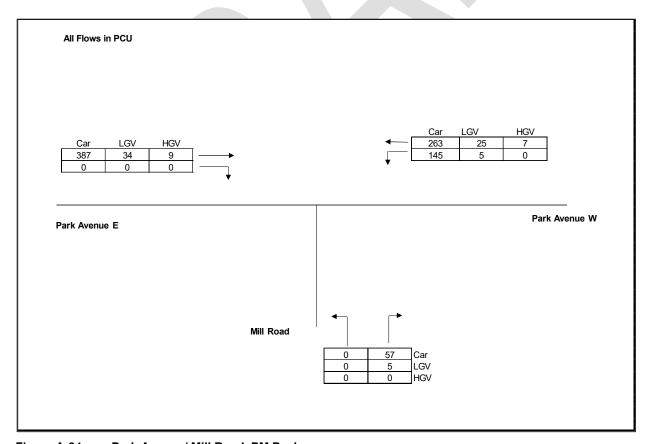

Figure A-58: Manor Road/ Mill Road/ Mill Hill, PM Peak

Figure A-59: Park Avenue/ Mill Road, AM Peak

Figure A-60: Park Avenue/ Mill Road, PM Peak

Figure A-61: St Leonard's Road/ London Road, AM Peak

Figure A-62: St Leonard's Road/ London Road, PM Peak

Figure A-81: Manor Road/ Mill Road/ Mill Hill, AM Peak

Figure A-82: Manor Road/ Mill Road/ Mill Hill, PM Peak

Figure A-83: Park Avenue/ Mill Road, AM Peak

Figure A-84: Park Avenue/ Mill Road, PM Peak

Figure A-85: St Leonard's Road/ London Road, AM Peak