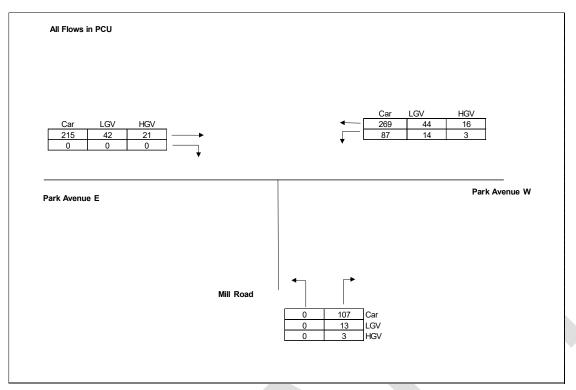

Figure A-11: Park Avenue/ Mill Road, AM Peak

Figure A-12: Park Avenue/ Mill Road, PM Peak

Figure A-13: St Leonards Road/ London Road, AM Peak

Figure A-14: St Leonards Road/ London Road, PM Peak

Figure A-15: London Road/ Park Avenue, AM Peak