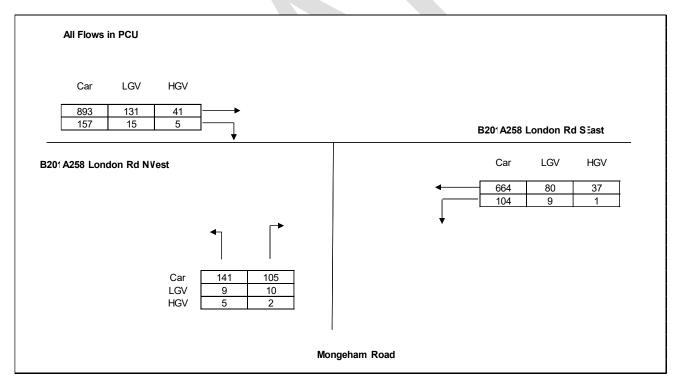

Figure A-73: Site Access Road/ Sandwich Road, AM Peak

Figure A-74: Site Access Road/ Sandwich Road, PM Peak

Figure A-75: London Road/ Mongeham Road, AM Peak

Figure A-76: London Road/ Mongeham Road, PM Peak