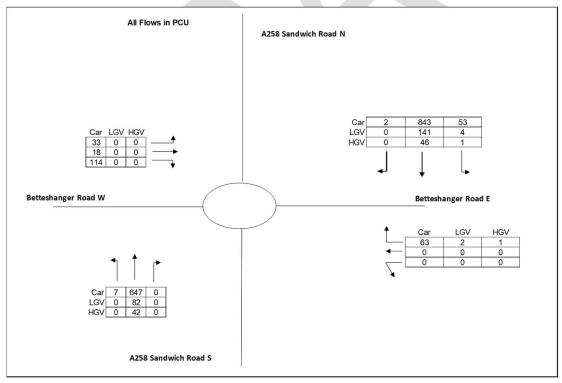

## **SCENARIO 2: 100 DWELLINGS**

Figure A-23: Sandwich Road / Betteshanger Road, AM Peak

Figure A-24: Sandwich Road / Betteshanger Road, PM Peak

SHOLDEN PROPOSED RESIDENTIAL DEVELOPMENT Project No.: 70077606 | Our Ref No.: 70077606