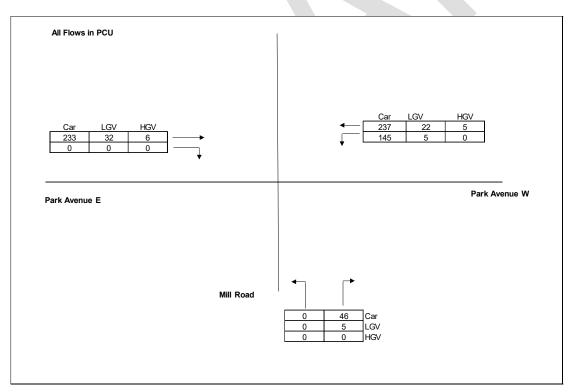

Figure A-11: Park Avenue/ Mill Road, AM Peak

Figure A-12: Park Avenue/ Mill Road, PM Peak

Figure A-13: St Leonards Road/ London Road, AM Peak

Figure A-14: St Leonards Road/ London Road, PM Peak

Figure A-15: London Road/ Park Avenue, AM Peak