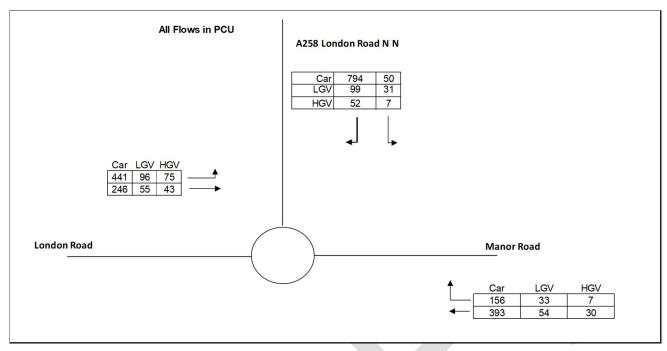

Figure A-25: Site Access/ Sandwich Road, AM Peak

Figure A-26: Site Access/ Sandwich Road, PM Peak

Figure A-27: London Road/ Mongeham Road, AM Peak

Figure A-28: London Road/ Mongeham Road, PM Peak

Figure A-29: London Road/ Manor Road, AM Peak