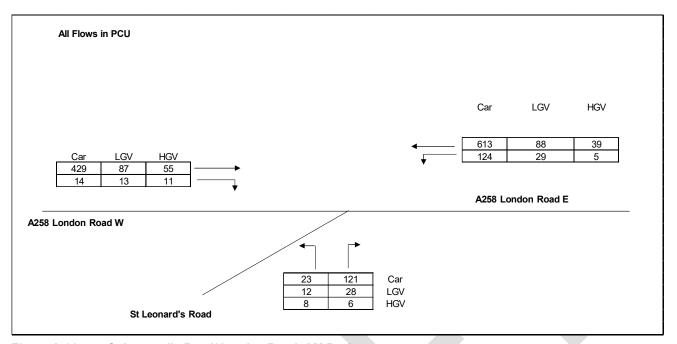

Figure A-11: Park Avenue/ Mill Road, AM Peak

Figure A-12: Park Avenue/ Mill Road, PM Peak

Figure A-13: St Leonards Road/ London Road, AM Peak

Figure A-14: St Leonards Road/ London Road, PM Peak

Figure A-15: London Road/ Park Avenue, AM Peak

Figure A-16: London Road/ Park Avenue, PM Peak

Figure A-17: Mongeham Road/ St Richard's Road, AM Peak

Figure A-18: Mongeham Road/ St Richard's Road, PM Peak

Figure A-19: Cornwall Road/ Dover Road/ Archery Square, AM Peak