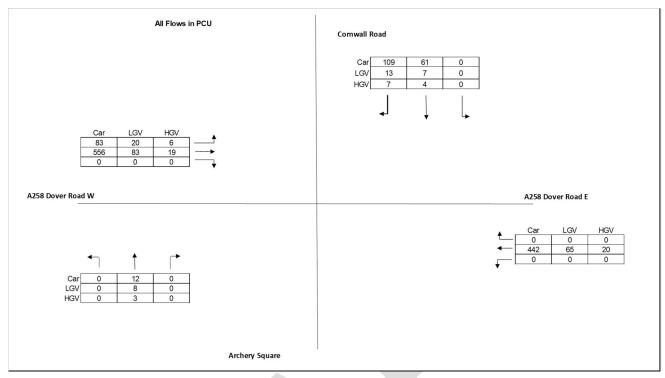

Figure A-16: London Road/ Park Avenue, PM Peak

Figure A-17: Mongeham Road/ St Richard's Road, AM Peak

Figure A-18: Mongeham Road/ St Richard's Road, PM Peak

Figure A-19: Cornwall Road/ Dover Road/ Archery Square, AM Peak

Figure A-20: Cornwall Road/ Dover Road/ Archery Square, PM Peak

Figure A-21: Salisbury Road/ Dover Road/ Granville Road, AM Peak

Figure A-22: Salisbury Road/ Dover Road/ Granville Road, PM Peak