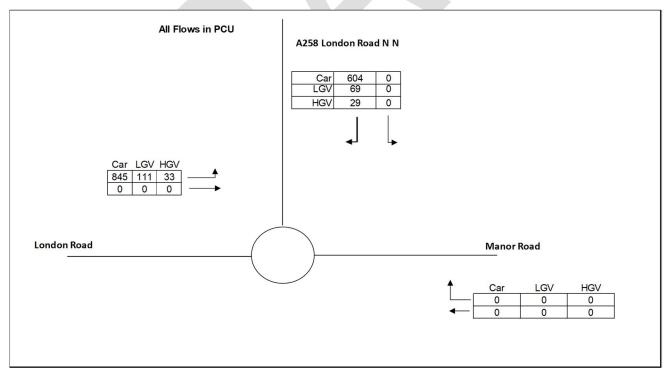

Figure A-25: Site Access/ Sandwich Road, AM Peak

Figure A-26: Site Access/ Sandwich Road, PM Peak

Figure A-27: London Road/ Mongeham Road, AM Peak

Figure A-28: London Road/ Mongeham Road, PM Peak

Figure A-29: London Road/ Manor Road, AM Peak

Figure A-30 - London Road/ Manor Road PM Peak

Figure A-31: Manor Road/ Rectory Road, AM Peak

Figure A-32: Manor Road/ Rectory Road, PM Peak

Figure A-33: Manor Road/ Mill Road/ Mill Hill, AM Peak

Figure A-34: Manor Road/ Mill Road/ Mill Hill, PM Peak