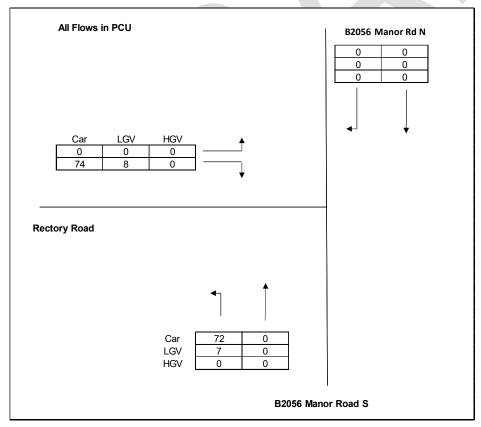

Figure A-30 - London Road/ Manor Road PM Peak

Figure A-31: Manor Road/ Rectory Road, AM Peak

Figure A-32: Manor Road/ Rectory Road, PM Peak

Figure A-33: Manor Road/ Mill Road/ Mill Hill, AM Peak

Figure A-34: Manor Road/ Mill Road/ Mill Hill, PM Peak