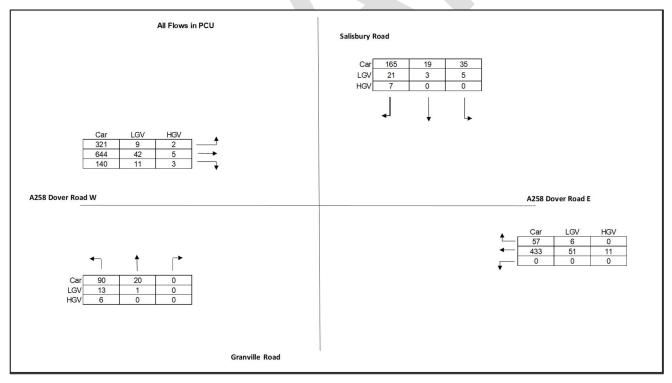

Figure A-20: Cornwall Road/ Dover Road/ Archery Square, PM Peak

Figure A-21: Salisbury Road/ Dover Road/ Granville Road, AM Peak

Figure A-22: Salisbury Road/ Dover Road/ Granville Road, PM Peak