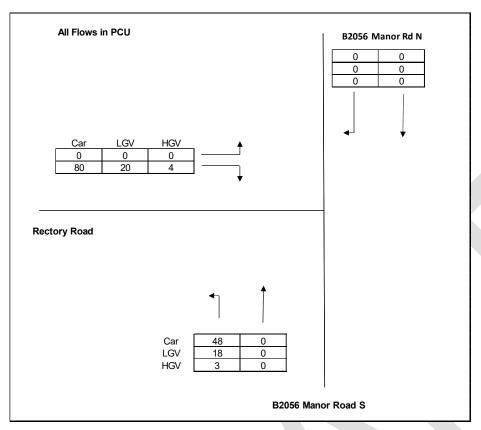

Figure A-30 - London Road/ Manor Road PM Peak

Figure A-31: Manor Road/ Rectory Road, AM Peak

Figure A-32: Manor Road/ Rectory Road, PM Peak

Figure A-33: Manor Road/ Mill Road/ Mill Hill, AM Peak

Figure A-34: Manor Road/ Mill Road/ Mill Hill, PM Peak