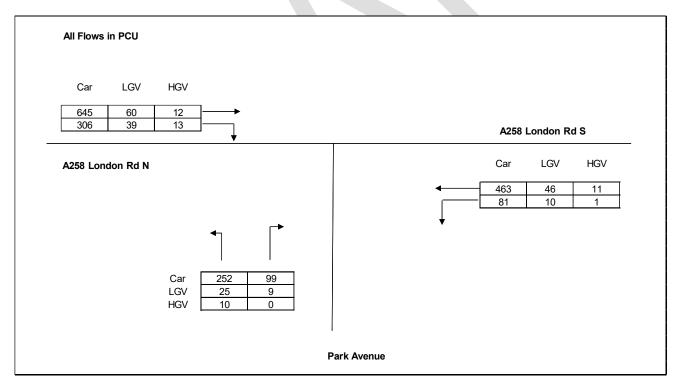

Figure A-11: Park Avenue/ Mill Road, AM Peak

Figure A-12: Park Avenue/ Mill Road, PM Peak

Figure A-13: St Leonards Road/ London Road, AM Peak

Figure A-14: St Leonards Road/ London Road, PM Peak

Figure A-15: London Road/ Park Avenue, AM Peak

Figure A-16: London Road/ Park Avenue, PM Peak

Figure A-17: Mongeham Road/ St Richard's Road, AM Peak

Figure A-18: Mongeham Road/ St Richard's Road, PM Peak

Figure A-19: Cornwall Road/ Dover Road/ Archery Square, AM Peak