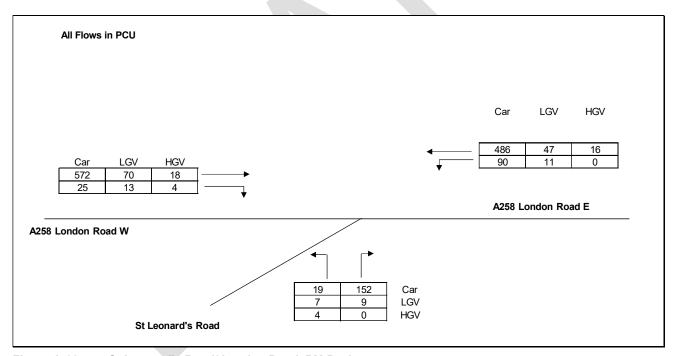

Figure A-11: Park Avenue/ Mill Road, AM Peak

Figure A-12: Park Avenue/ Mill Road, PM Peak

Figure A-13: St Leonards Road/ London Road, AM Peak

Figure A-14: St Leonards Road/ London Road, PM Peak

Figure A-15: London Road/ Park Avenue, AM Peak