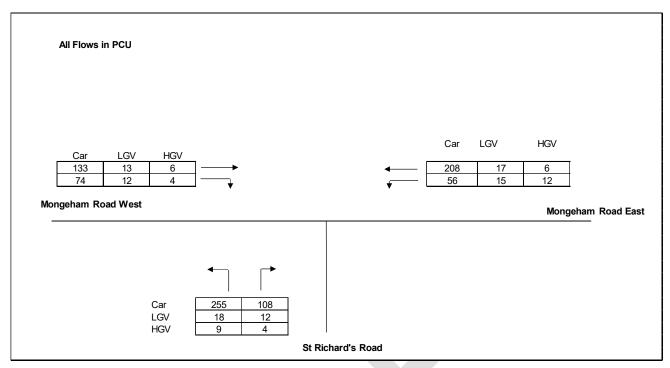

Figure A-16: London Road/ Park Avenue, PM Peak

Figure A-17: Mongeham Road/ St Richard's Road, AM Peak

Figure A-18: Mongeham Road/ St Richard's Road, PM Peak

Figure A-19: Cornwall Road/ Dover Road/ Archery Square, AM Peak