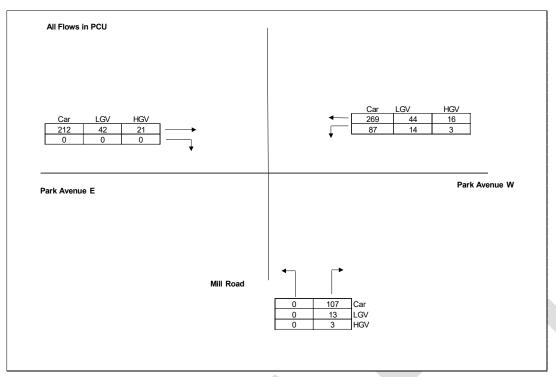

Figure A-11: Park Avenue/ Mill Road, AM Peak

Figure A-12: Park Avenue/ Mill Road, PM Peak

Figure A-13: St Leonards Road/ London Road, AM Peak

Figure A-14: St Leonards Road/ London Road, PM Peak

Figure A-15: London Road/ Park Avenue, AM Peak