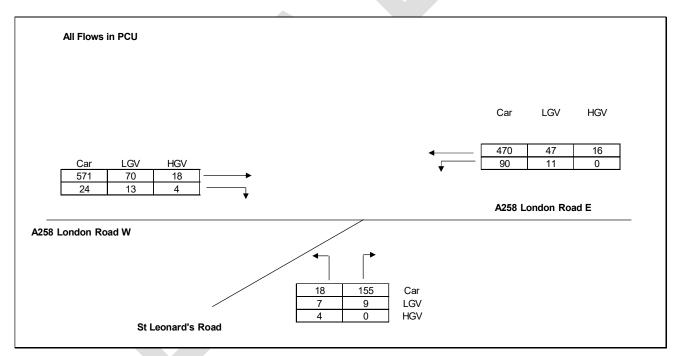

Figure A-16: London Road/ Park Avenue, PM Peak

Figure A-17: Mongeham Road/ St Richard's Road, AM Peak

Figure A-18: Mongeham Road/ St Richard's Road, PM Peak

Figure A-19: Cornwall Road/ Dover Road/ Archery Square, AM Peak