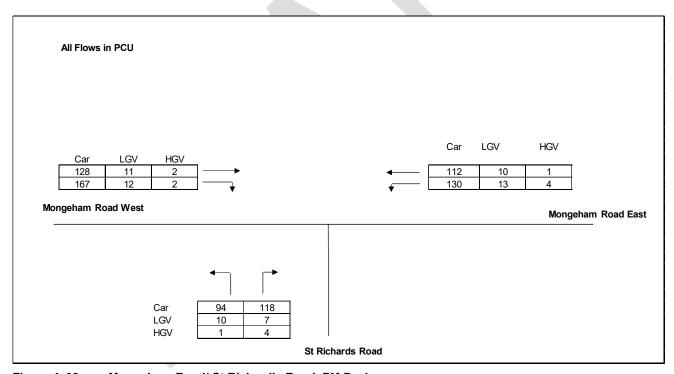

Figure A-16: London Road/ Park Avenue, PM Peak

Figure A-17: Mongeham Road/ St Richard's Road, AM Peak

Figure A-18: Mongeham Road/ St Richard's Road, PM Peak

Figure A-19: Cornwall Road/ Dover Road/ Archery Square, AM Peak