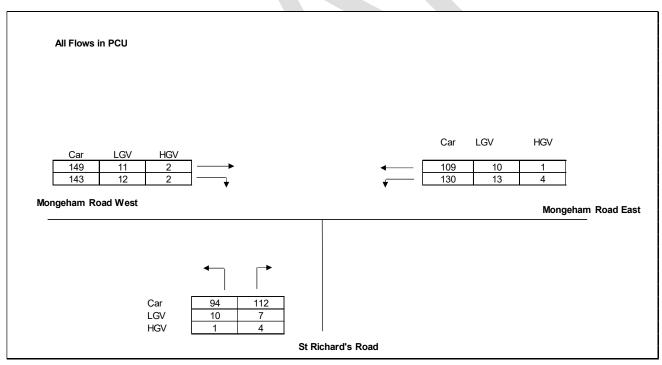

Figure A-16: London Road/ Park Avenue, PM Peak

Figure A-17: Mongeham Road/ St Richard's Road, AM Peak

Figure A-18: Mongeham Road/ St Richard's Road, PM Peak

Figure A-19: Cornwall Road/ Dover Road/ Archery Square, AM Peak