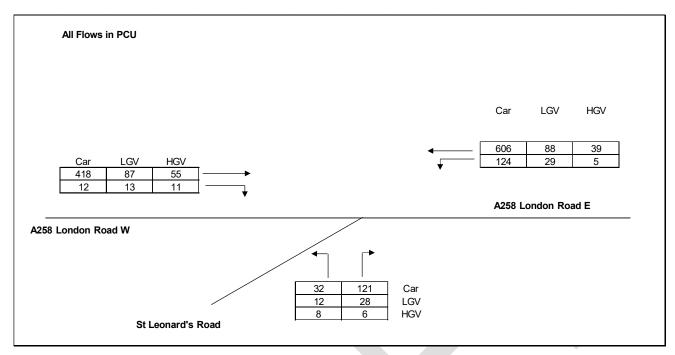

Figure A-11: Park Avenue/ Mill Road, AM Peak

Figure A-12: Park Avenue/ Mill Road, PM Peak

Figure A-13: St Leonards Road/ London Road, AM Peak

Figure A-14: St Leonards Road/ London Road, PM Peak

Figure A-15: London Road/ Park Avenue, AM Peak

Figure A-16: London Road/ Park Avenue, PM Peak

Figure A-17: Mongeham Road/ St Richard's Road, AM Peak

Figure A-18: Mongeham Road/ St Richard's Road, PM Peak

Figure A-19: Cornwall Road/ Dover Road/ Archery Square, AM Peak