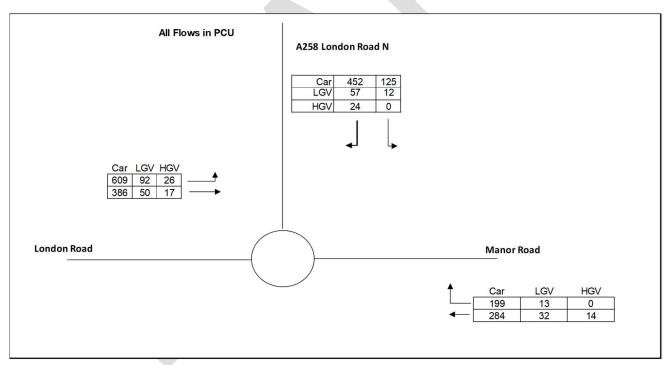

Figure A-25: Site Access/ Sandwich Road, AM Peak

Figure A-26: Site Access/ Sandwich Road, PM Peak

Figure A-27: London Road/ Mongeham Road, AM Peak

Figure A-28: London Road/ Mongeham Road, PM Peak

Figure A-29: London Road/ Manor Road, AM Peak