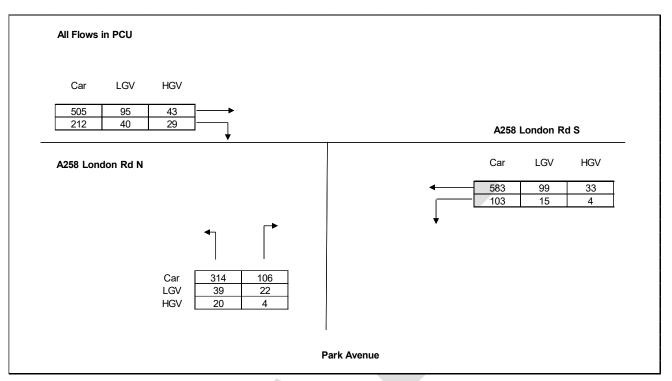

Figure A-11: Park Avenue/ Mill Road, AM Peak

Figure A-12: Park Avenue/ Mill Road, PM Peak

Figure A-13: St Leonards Road/ London Road, AM Peak

Figure A-14: St Leonards Road/ London Road, PM Peak

Figure A-15: London Road/ Park Avenue, AM Peak

Figure A-16: London Road/ Park Avenue, PM Peak

Figure A-17: Mongeham Road/ St Richard's Road, AM Peak

Figure A-18: Mongeham Road/ St Richard's Road, PM Peak

Figure A-19: Cornwall Road/ Dover Road/ Archery Square, AM Peak