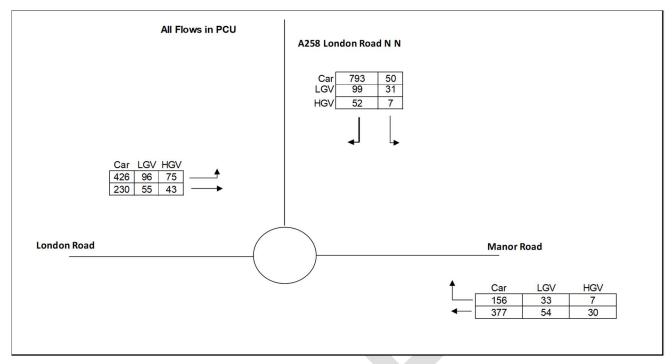

Figure A-25: Site Access/ Sandwich Road, AM Peak

Figure A-26: Site Access/ Sandwich Road, PM Peak

Figure A-27: London Road/ Mongeham Road, AM Peak

Figure A-28: London Road/ Mongeham Road, PM Peak

Figure A-29: London Road/ Manor Road, AM Peak