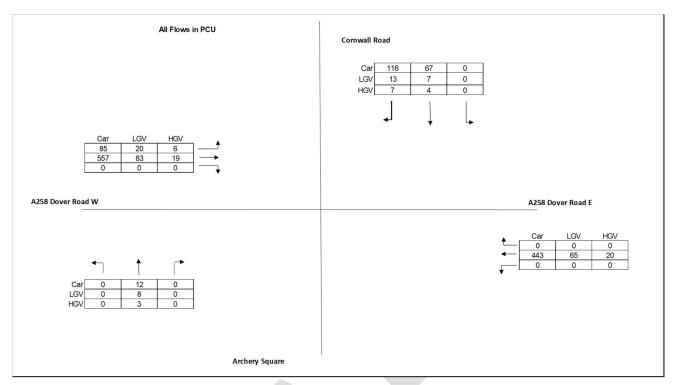

Figure A-16: London Road/ Park Avenue, PM Peak

Figure A-17: Mongeham Road/ St Richard's Road, AM Peak

Figure A-18: Mongeham Road/ St Richard's Road, PM Peak

Figure A-19: Cornwall Road/ Dover Road/ Archery Square, AM Peak

Figure A-20: Cornwall Road/ Dover Road/ Archery Square, PM Peak

Figure A-21: Salisbury Road/ Dover Road/ Granville Road, AM Peak

Figure A-22: Salisbury Road/ Dover Road/ Granville Road, PM Peak