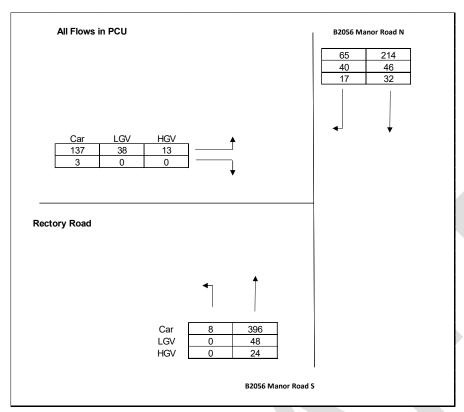

Figure A-30 - London Road/ Manor Road PM Peak

Figure A-31: Manor Road/ Rectory Road, AM Peak

Figure A-32: Manor Road/ Rectory Road, PM Peak

Figure A-33: Manor Road/ Mill Road/ Mill Hill, AM Peak

Figure A-34: Manor Road/ Mill Road/ Mill Hill, PM Peak