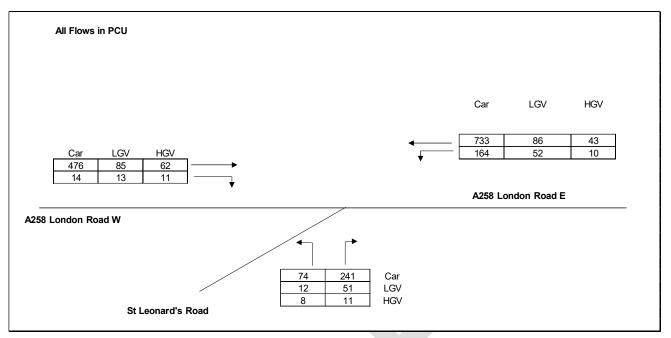

Figure A-11: Park Avenue/ Mill Road, AM Peak

Figure A-12: Park Avenue/ Mill Road, PM Peak

Figure A-13: St Leonards Road/ London Road, AM Peak

Figure A-14: St Leonards Road/ London Road, PM Peak

Figure A-15: London Road/ Park Avenue, AM Peak