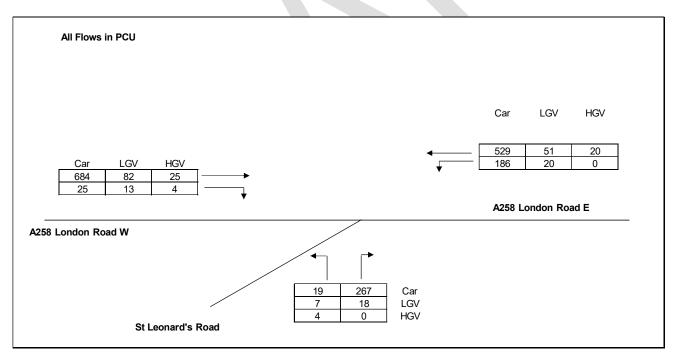

Figure A-11: Park Avenue/ Mill Road, AM Peak

Figure A-12: Park Avenue/ Mill Road, PM Peak

Figure A-13: St Leonards Road/ London Road, AM Peak

Figure A-14: St Leonards Road/ London Road, PM Peak

Figure A-15: London Road/ Park Avenue, AM Peak