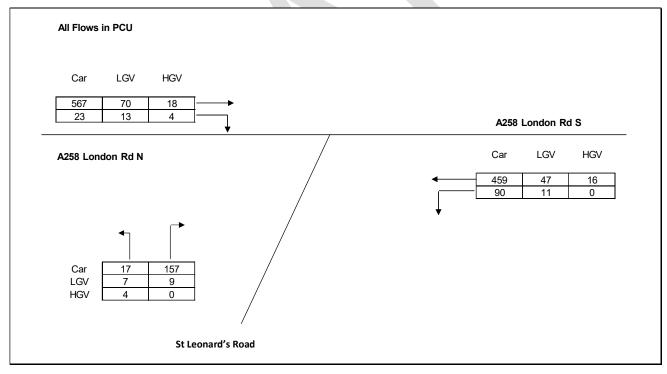

Figure A-11: Park Avenue/ Mill Road, AM Peak

Figure A-12: Park Avenue/ Mill Road, PM Peak

Figure A-13: St Leonards Road/ London Road, AM Peak

Figure A-14: St Leonards Road/ London Road, PM Peak

Figure A-15: London Road/ Park Avenue, AM Peak