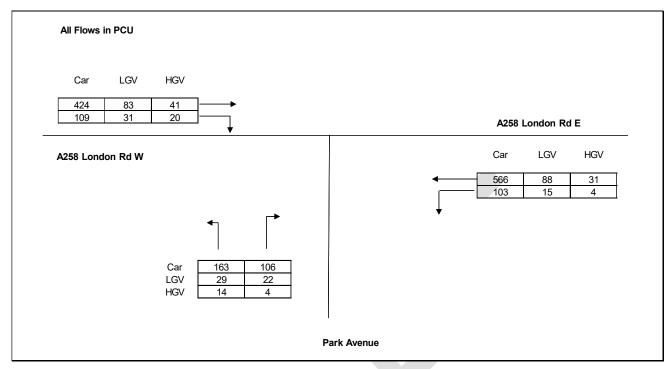

Figure A-11: Park Avenue/ Mill Road, AM Peak

Figure A-12: Park Avenue/ Mill Road, PM Peak

Figure A-13: St Leonards Road/ London Road, AM Peak

Figure A-14: St Leonards Road/ London Road, PM Peak

Figure A-15: London Road/ Park Avenue, AM Peak