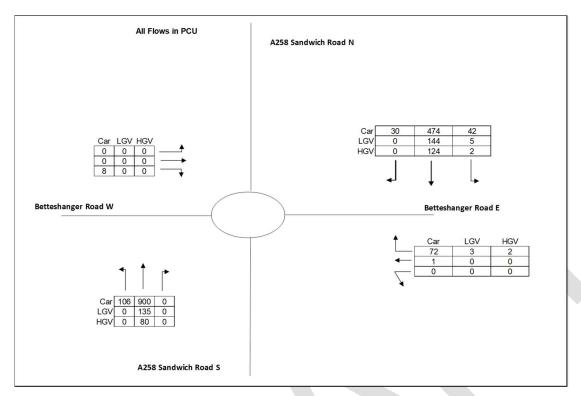

## **SCENARIO 2: 100 DWELLINGS**

Figure A-23: Sandwich Road / Betteshanger Road, AM Peak

Figure A-24: Sandwich Road / Betteshanger Road, PM Peak

SHOLDEN PROPOSED RESIDENTIAL DEVELOPMENT Project No.: 70077606 | Our Ref No.: 70077606