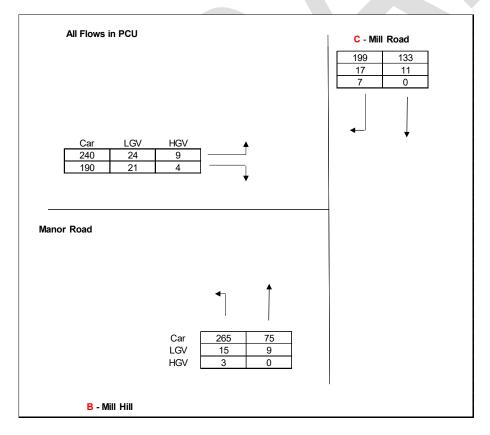

Figure A-30 - London Road/ Manor Road PM Peak

Figure A-31: Manor Road/ Rectory Road, AM Peak

Figure A-32: Manor Road/ Rectory Road, PM Peak

Figure A-33: Manor Road/ Mill Road/ Mill Hill, AM Peak

Figure A-34: Manor Road/ Mill Road/ Mill Hill, PM Peak

Figure A-35: Park Avenue/ Mill Road, AM Peak

Figure A-36: Park Avenue/ Mill Road, PM Peak

Figure A-37: St Leonard's Road/ London Road, AM Peak

Figure A-38: St Leonard's Road/ London Road, PM Peak

Project No.: 70077606 | Our Ref No.: 70077606 Richborough Estates