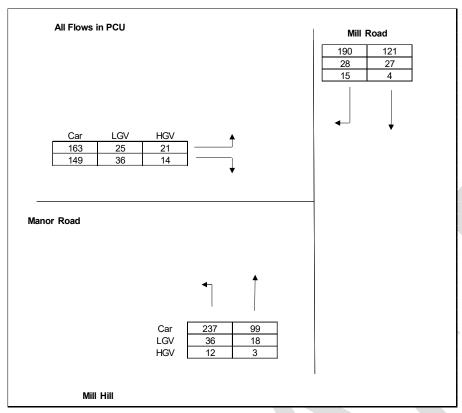

Figure A-30 - London Road/ Manor Road PM Peak

Figure A-31: Manor Road/ Rectory Road, AM Peak

Figure A-32: Manor Road/ Rectory Road, PM Peak

Figure A-33: Manor Road/ Mill Road/ Mill Hill, AM Peak

Figure A-34: Manor Road/ Mill Road/ Mill Hill, PM Peak