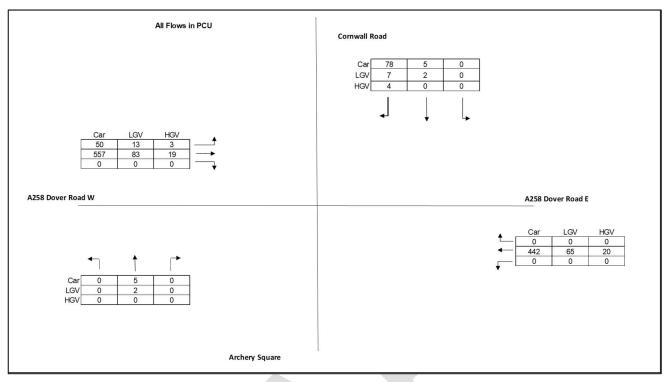

Figure A-16: London Road/ Park Avenue, PM Peak

Figure A-17: Mongeham Road/ St Richard's Road, AM Peak

Figure A-18: Mongeham Road/ St Richard's Road, PM Peak

Figure A-19: Cornwall Road/ Dover Road/ Archery Square, AM Peak

Figure A-20: Cornwall Road/ Dover Road/ Archery Square, PM Peak

Figure A-21: Salisbury Road/ Dover Road/ Granville Road, AM Peak

Figure A-22: Salisbury Road/ Dover Road/ Granville Road, PM Peak