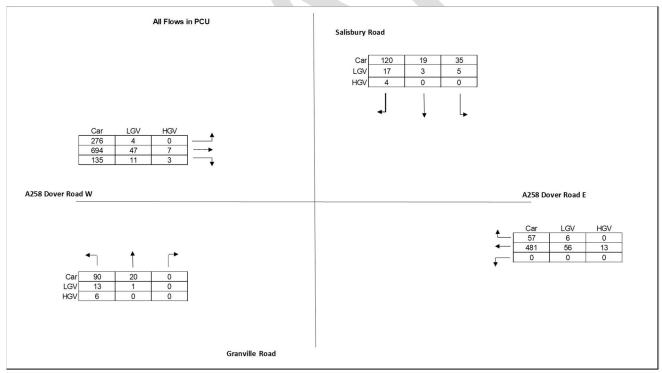

Figure A-20: Cornwall Road/ Dover Road/ Archery Square, PM Peak

Figure A-21: Salisbury Road/ Dover Road/ Granville Road, AM Peak

Figure A-22: Salisbury Road/ Dover Road/ Granville Road, PM Peak