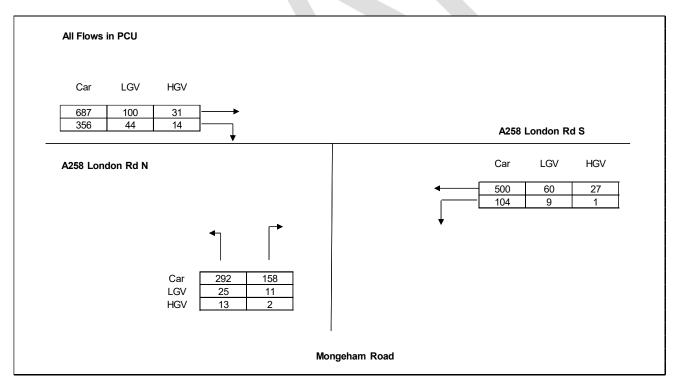

Figure A-25: Site Access/ Sandwich Road, AM Peak

Figure A-26: Site Access/ Sandwich Road, PM Peak

Figure A-27: London Road/ Mongeham Road, AM Peak

Figure A-28: London Road/ Mongeham Road, PM Peak

Figure A-29: London Road/ Manor Road, AM Peak