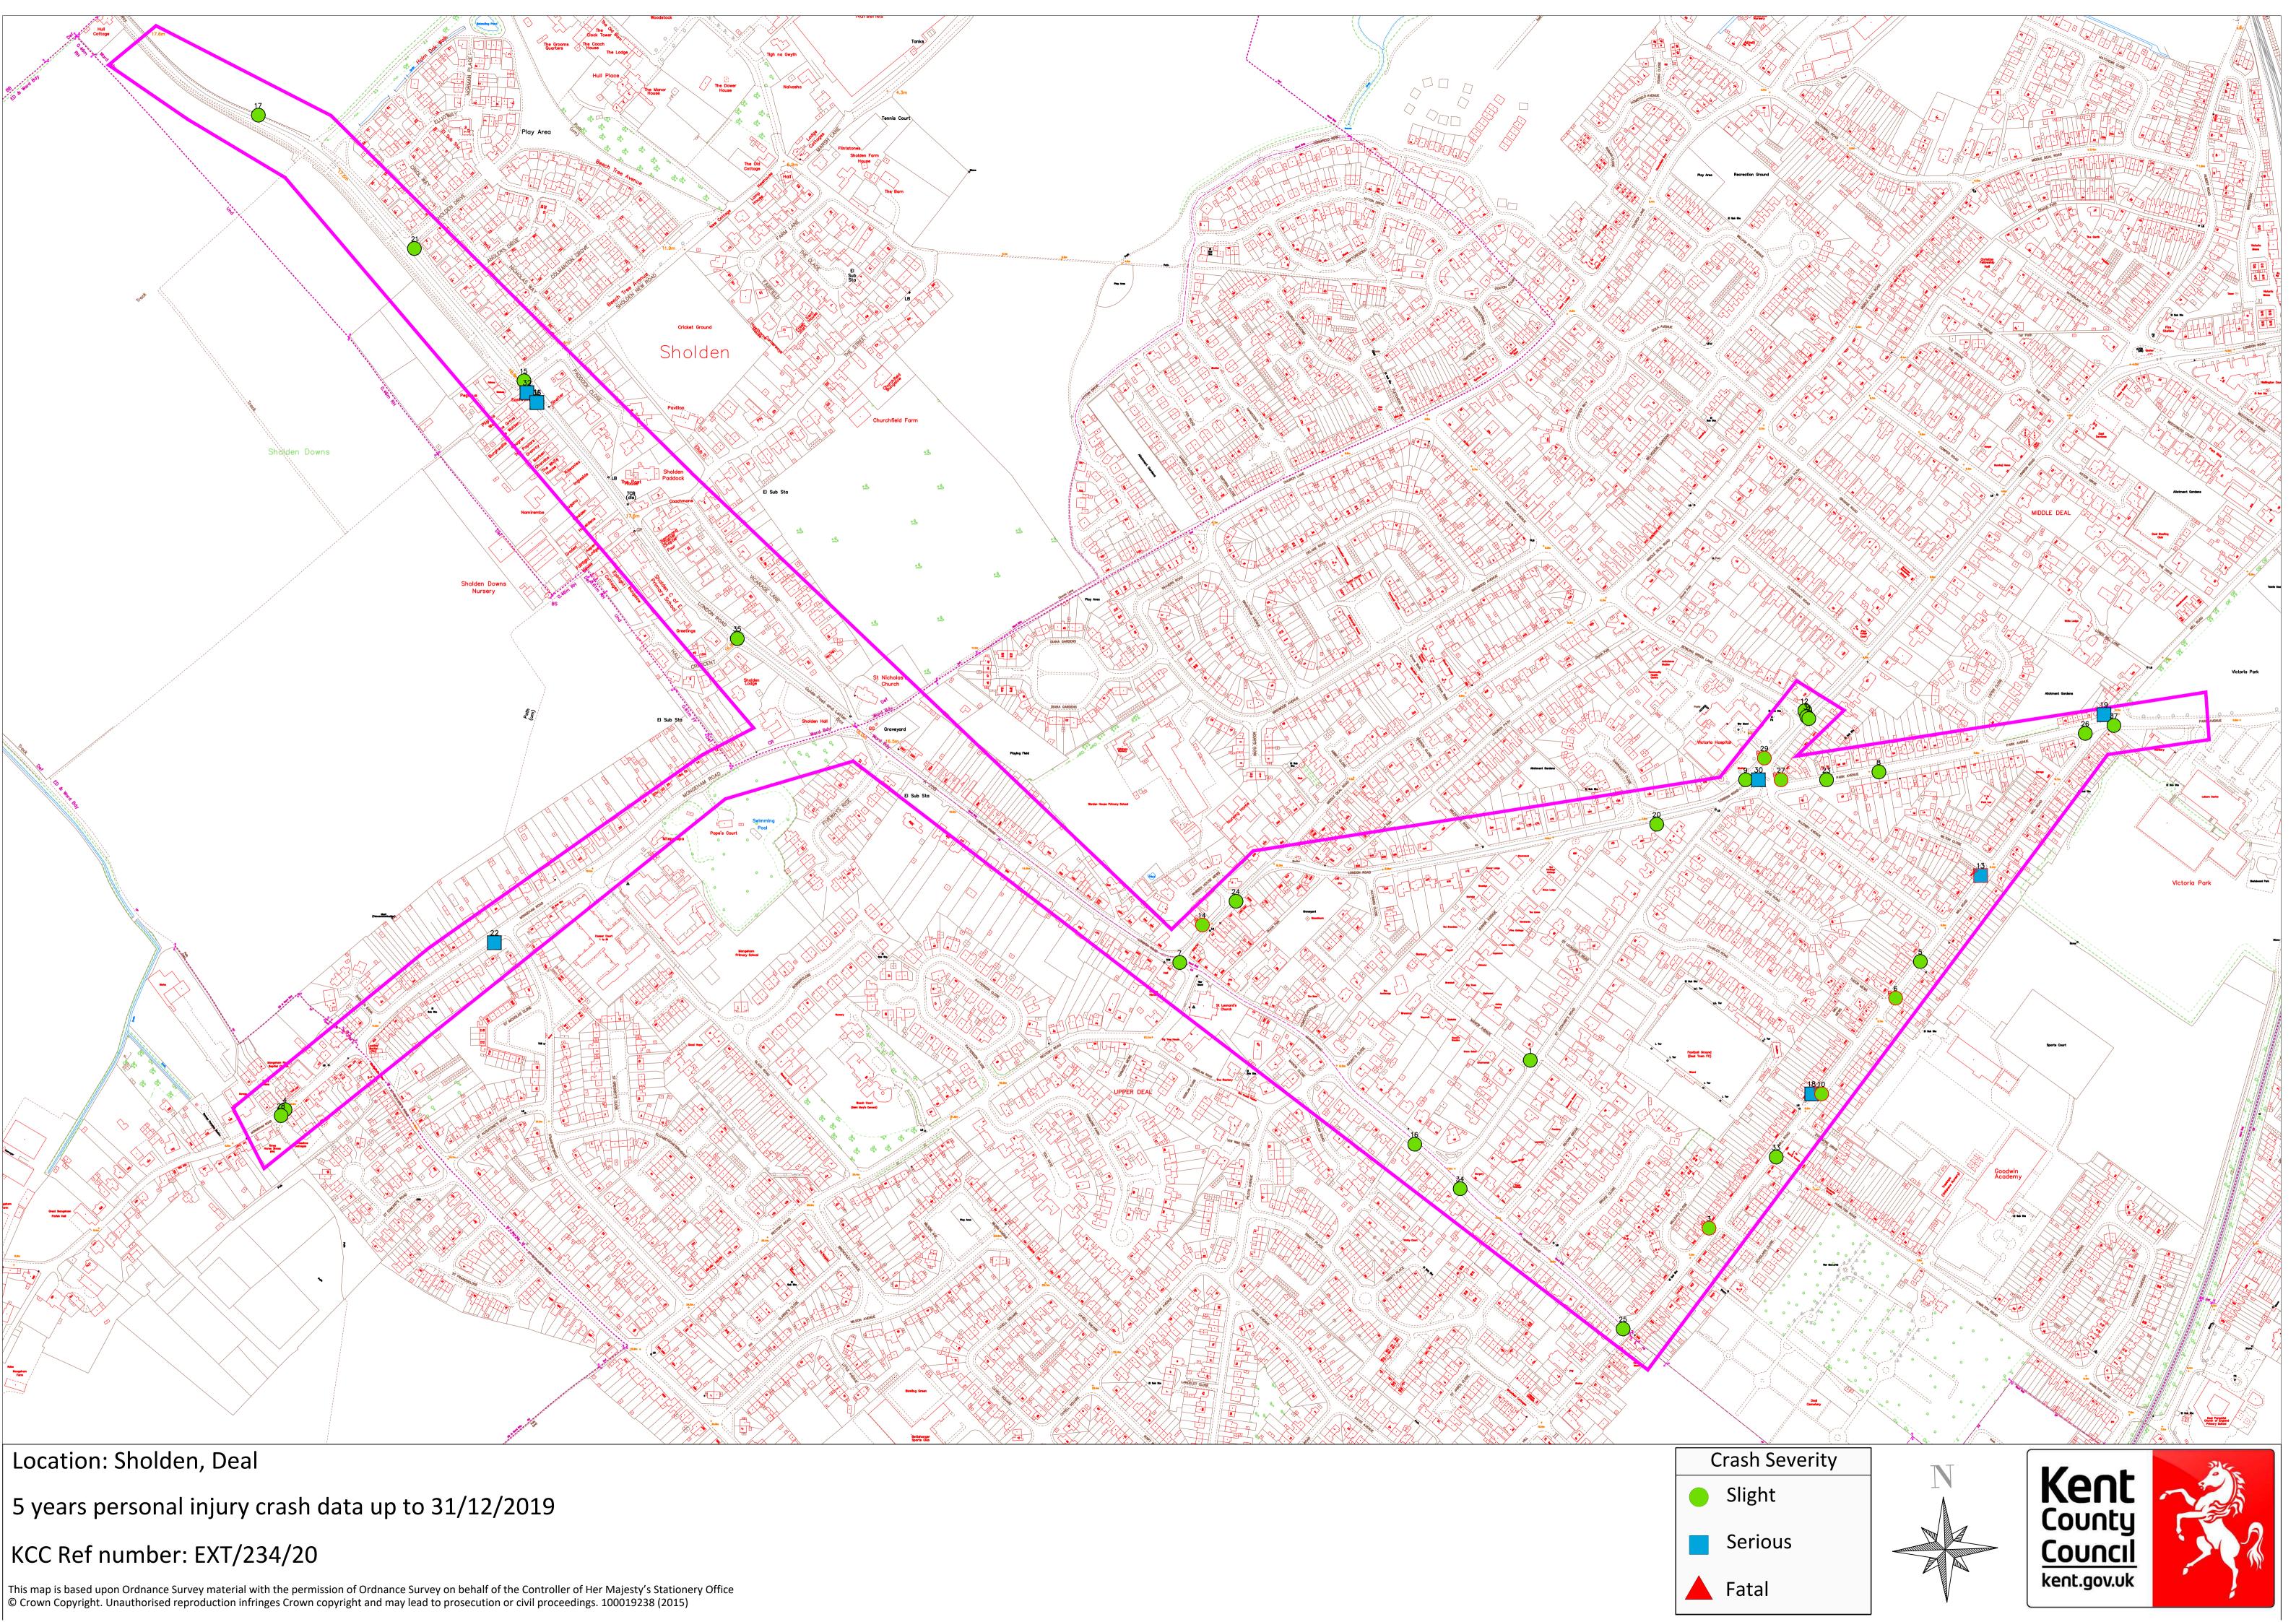

M Peak



Figure A-84: Park Avenue/ Mill Road, PM Peak





Figure A-85: St Leonard's Road/ London Road, AM Peak



Figure A-86: St Leonard's Road/ London Road, PM Peak





Figure A-87: London Road/ Park Avenue, AM Peak



Figure A-88: London Road/ Park Avenue, PM Peak





Figure A-89: Mongeham Road/ St Richard's Road, AM Peak



Figure A-90: Mongeham Road/ St Richard's Road, PM Peak





Figure A-91: Cornwall Road/ Dover Rover/ Archery Square, AM Peak



Figure A-92: Cornwall Road/ Dover Rover/ Archery Square, PM Peak





Figure A-93: Salisbury Road/ Dover Road/ Granville Road, AM Peak



Figure A-94: Salisbury Road/ Dover Road/ Granville Road, PM Peak



WSP House 70 Chancery Lane London WC2A 1AF

wsp.com

### T18516 Sandwich Road, Sholden



## **Appendix C**

### **Accident Data**



|         | 1        |            |                      |                |            | I        |           |                                                                                               |