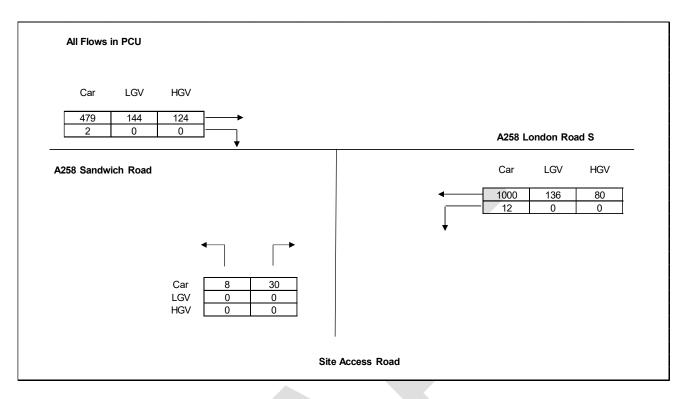

Figure A-25: Site Access/ Sandwich Road, AM Peak

Figure A-26: Site Access/ Sandwich Road, PM Peak

Figure A-27: London Road/ Mongeham Road, AM Peak

Figure A-28: London Road/ Mongeham Road, PM Peak

Figure A-29: London Road/ Manor Road, AM Peak