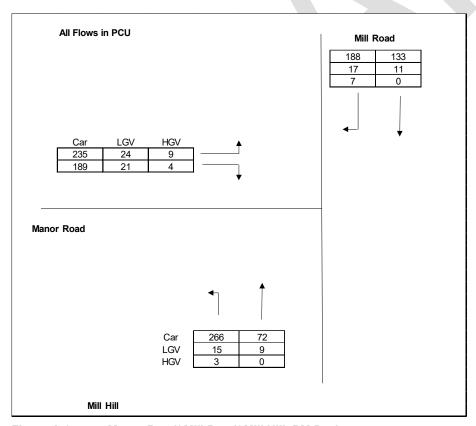

Figure A-30 - London Road/ Manor Road PM Peak

Figure A-31: Manor Road/ Rectory Road, AM Peak

Figure A-32: Manor Road/ Rectory Road, PM Peak

Figure A-33: Manor Road/ Mill Road/ Mill Hill, AM Peak

Figure A-34: Manor Road/ Mill Road/ Mill Hill, PM Peak