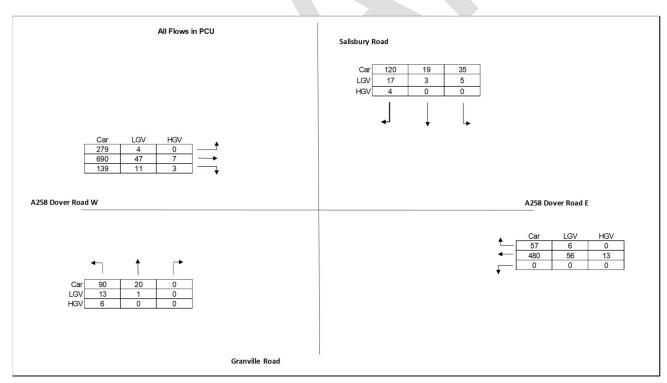

Figure A-67: Cornwall Road/ Dover Road/ Archery Square, AM Peak

Figure A-68: Cornwall Road/ Dover Road/ Archery Square, PM Peak

WSP October 2020

Figure A-69: Salisbury Road/ Dover Road/ Granville Road, AM Peak

Figure A-70: Salisbury Road/ Dover Road/ Granville Road, PM Peak

WSP October 2020