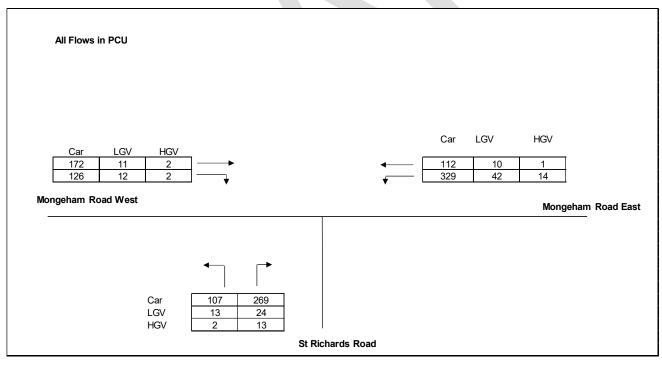

Figure A-16: London Road/ Park Avenue, PM Peak

Figure A-17: Mongeham Road/ St Richard's Road, AM Peak

Figure A-18: Mongeham Road/ St Richard's Road, PM Peak

Figure A-19: Cornwall Road/ Dover Road/ Archery Square, AM Peak