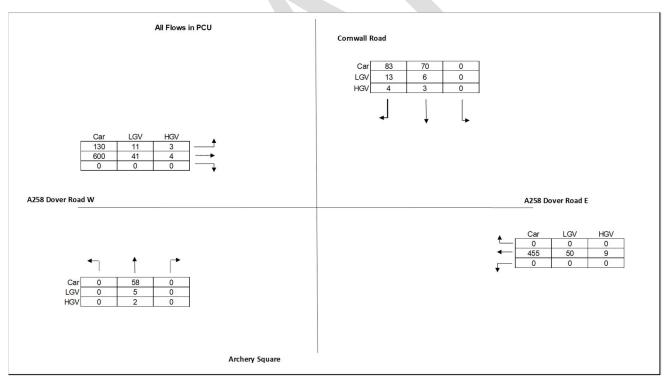

Figure A-16: London Road/ Park Avenue, PM Peak

Figure A-17: Mongeham Road/ St Richard's Road, AM Peak

Figure A-18: Mongeham Road/ St Richard's Road, PM Peak

Figure A-19: Cornwall Road/ Dover Road/ Archery Square, AM Peak

Figure A-20: Cornwall Road/ Dover Road/ Archery Square, PM Peak

Figure A-21: Salisbury Road/ Dover Road/ Granville Road, AM Peak

Figure A-22: Salisbury Road/ Dover Road/ Granville Road, PM Peak