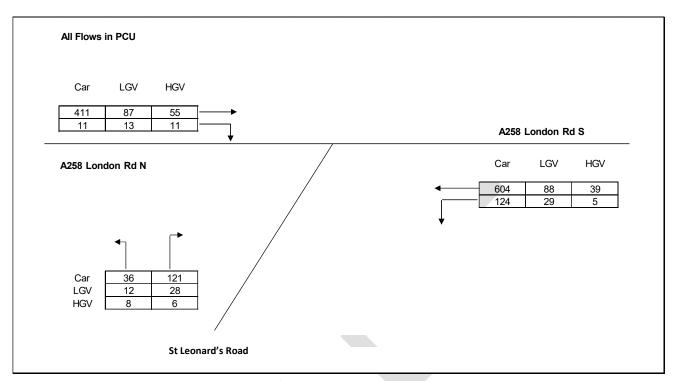

Figure A-11: Park Avenue/ Mill Road, AM Peak

Figure A-12: Park Avenue/ Mill Road, PM Peak

Figure A-13: St Leonards Road/ London Road, AM Peak

Figure A-14: St Leonards Road/ London Road, PM Peak

Figure A-15: London Road/ Park Avenue, AM Peak