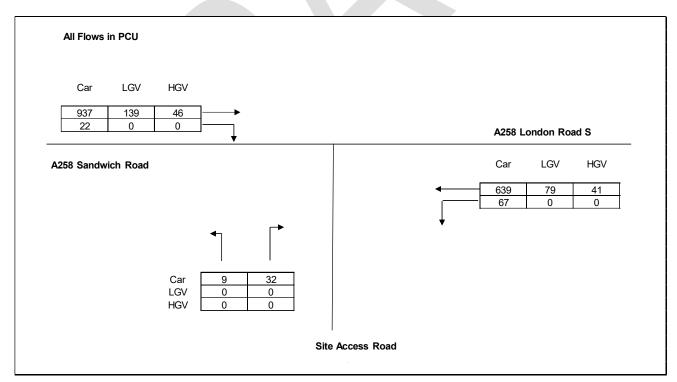

Figure A-25: Site Access/ Sandwich Road, AM Peak

Figure A-26: Site Access/ Sandwich Road, PM Peak

Figure A-27: London Road/ Mongeham Road, AM Peak

Figure A-28: London Road/ Mongeham Road, PM Peak

Figure A-29: London Road/ Manor Road, AM Peak