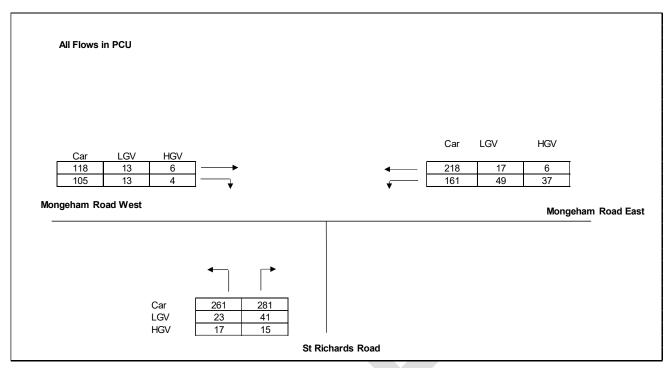

Figure A-16: London Road/ Park Avenue, PM Peak

Figure A-17: Mongeham Road/ St Richard's Road, AM Peak

Figure A-18: Mongeham Road/ St Richard's Road, PM Peak

Figure A-19: Cornwall Road/ Dover Road/ Archery Square, AM Peak