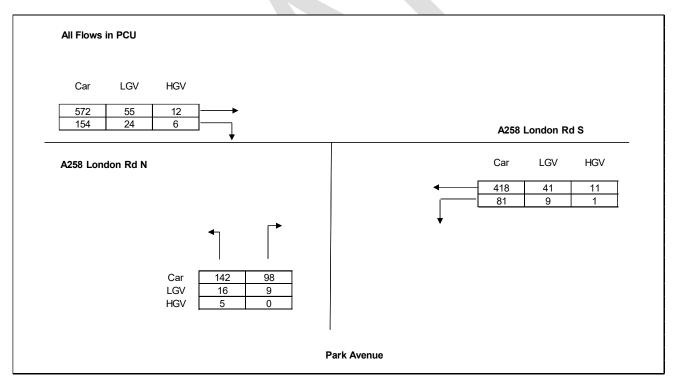

Figure A-11: Park Avenue/ Mill Road, AM Peak

Figure A-12: Park Avenue/ Mill Road, PM Peak

Figure A-13: St Leonards Road/ London Road, AM Peak

Figure A-14: St Leonards Road/ London Road, PM Peak

Figure A-15: London Road/ Park Avenue, AM Peak

Figure A-16: London Road/ Park Avenue, PM Peak

Figure A-17: Mongeham Road/ St Richard's Road, AM Peak

Figure A-18: Mongeham Road/ St Richard's Road, PM Peak

Figure A-19: Cornwall Road/ Dover Road/ Archery Square, AM Peak