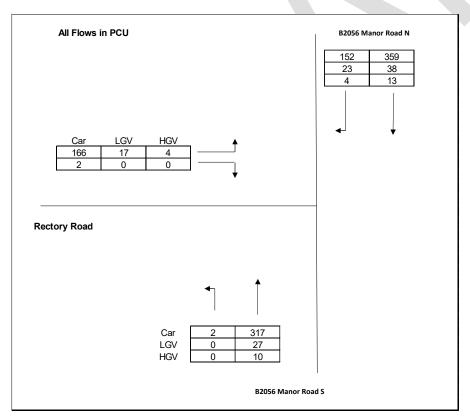

Figure A-30 - London Road/ Manor Road PM Peak

Figure A-31: Manor Road/ Rectory Road, AM Peak

Figure A-32: Manor Road/ Rectory Road, PM Peak

Figure A-33: Manor Road/ Mill Road/ Mill Hill, AM Peak

Figure A-34: Manor Road/ Mill Road/ Mill Hill, PM Peak