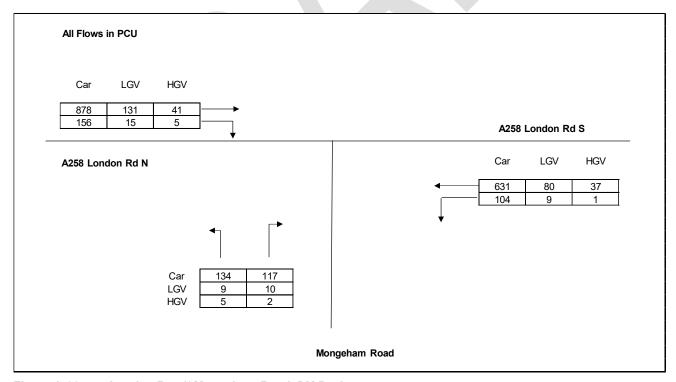

Figure A-16: London Road/ Park Avenue, PM Peak

Figure A-17: Mongeham Road/ St Richard's Road, AM Peak

Figure A-18: Mongeham Road/ St Richard's Road, PM Peak

Figure A-19: Cornwall Road/ Dover Road/ Archery Square, AM Peak