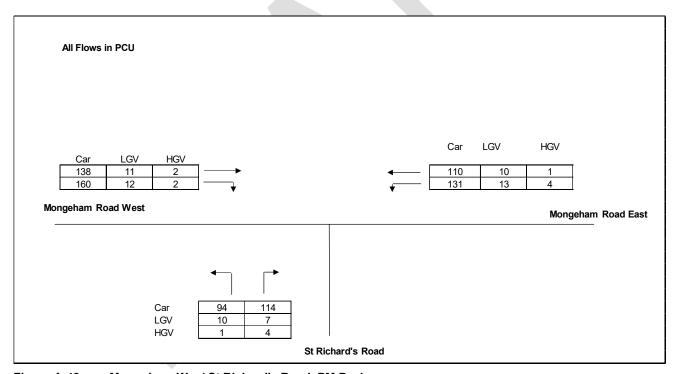

Figure A-16: London Road/ Park Avenue, PM Peak

Figure A-17: Mongeham Road/ St Richard's Road, AM Peak

Figure A-18: Mongeham Road/ St Richard's Road, PM Peak

Figure A-19: Cornwall Road/ Dover Road/ Archery Square, AM Peak