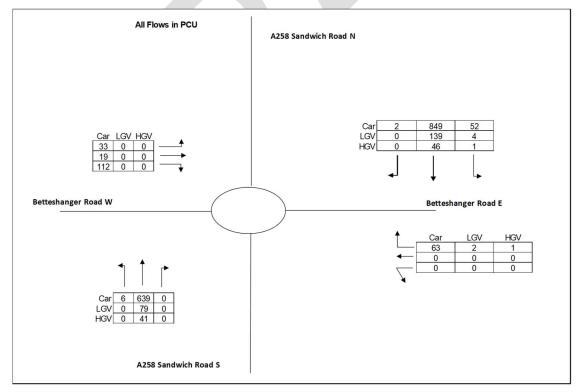

## **SCENARIO 3: ADDITIONAL 250 DWELLINGS, NO MITIGATION**

Figure A-47: Sandwich Road/ Betteshanger Roundabout, AM Peak

Figure A-48: Sandwich Road/ Betteshanger Roundabout, PM Peak

SHOLDEN PROPOSED RESIDENTIAL DEVELOPMENT Project No.: 70077606 | Our Ref No.: 70077606