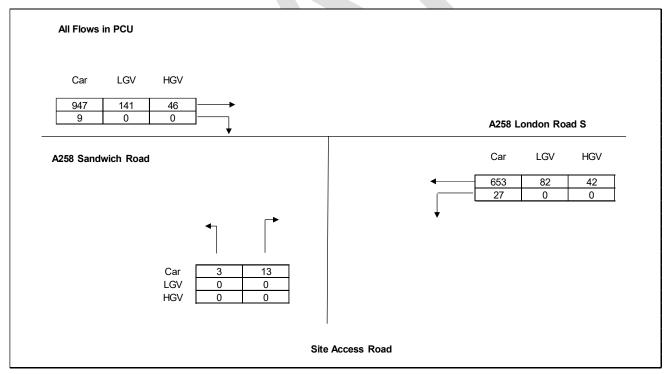

Figure A-25: Site Access/ Sandwich Road, AM Peak

Figure A-26: Site Access/ Sandwich Road, PM Peak

Figure A-27: London Road/ Mongeham Road, AM Peak

Figure A-28: London Road/ Mongeham Road, PM Peak

Figure A-29: London Road/ Manor Road, AM Peak