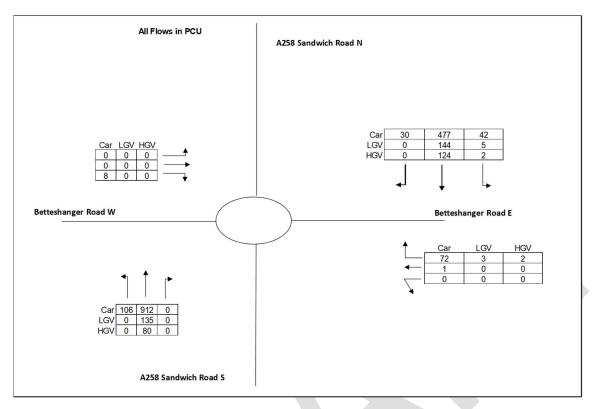

## **SCENARIO 2: 100 DWELLINGS**

Figure A-23: Sandwich Road / Betteshanger Road, AM Peak

Figure A-24: Sandwich Road / Betteshanger Road, PM Peak

SHOLDEN PROPOSED RESIDENTIAL DEVELOPMENT Project No.: 70077606 | Our Ref No.: 70077606