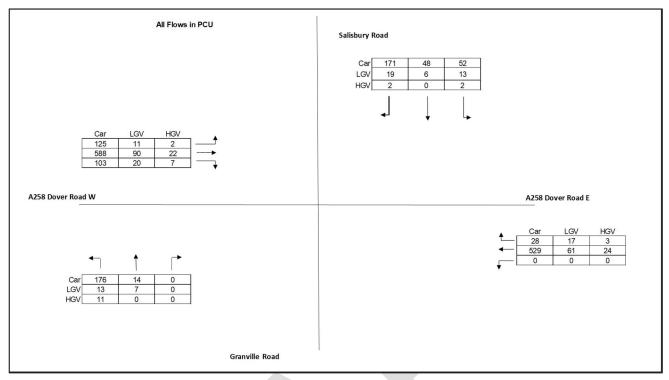

Figure A-20: Cornwall Road/ Dover Road/ Archery Square, PM Peak

Figure A-21: Salisbury Road/ Dover Road/ Granville Road, AM Peak

Figure A-22: Salisbury Road/ Dover Road/ Granville Road, PM Peak