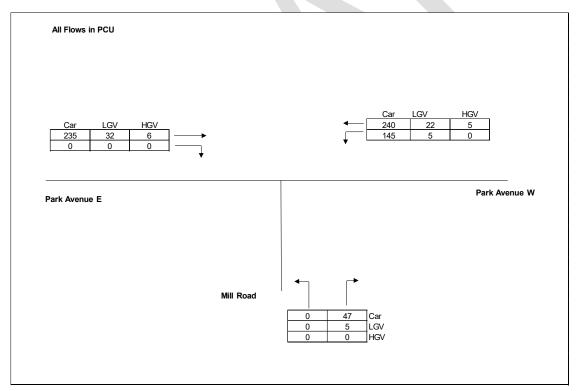

Figure A-11: Park Avenue/ Mill Road, AM Peak

Figure A-12: Park Avenue/ Mill Road, PM Peak

Figure A-13: St Leonards Road/ London Road, AM Peak

Figure A-14: St Leonards Road/ London Road, PM Peak

Figure A-15: London Road/ Park Avenue, AM Peak