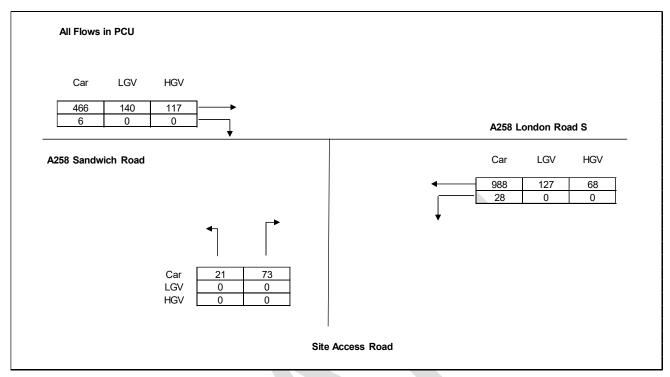

Figure A-25: Site Access/ Sandwich Road, AM Peak

Figure A-26: Site Access/ Sandwich Road, PM Peak

Figure A-27: London Road/ Mongeham Road, AM Peak

Figure A-28: London Road/ Mongeham Road, PM Peak

Figure A-29: London Road/ Manor Road, AM Peak