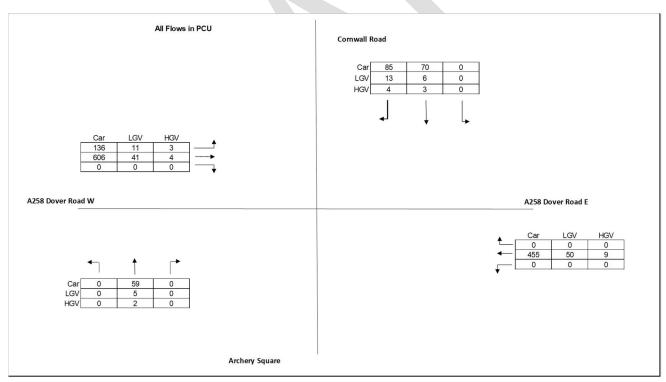

Figure A-16: London Road/ Park Avenue, PM Peak

Figure A-17: Mongeham Road/ St Richard's Road, AM Peak

Figure A-18: Mongeham Road/ St Richard's Road, PM Peak

Figure A-19: Cornwall Road/ Dover Road/ Archery Square, AM Peak

Figure A-20: Cornwall Road/ Dover Road/ Archery Square, PM Peak

Figure A-21: Salisbury Road/ Dover Road/ Granville Road, AM Peak

Figure A-22: Salisbury Road/ Dover Road/ Granville Road, PM Peak