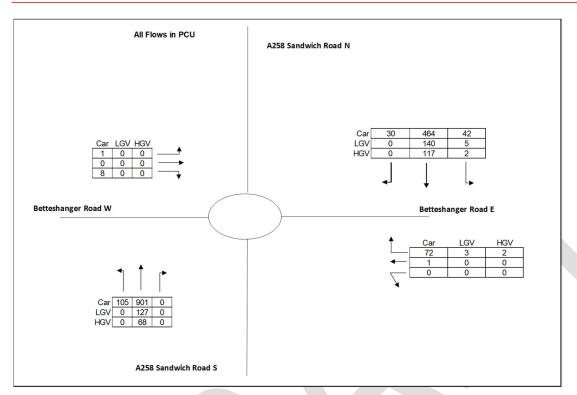

## **SCENARIO 2: 100 DWELLINGS**

Figure A-23: Sandwich Road / Betteshanger Road, AM Peak

Figure A-24: Sandwich Road / Betteshanger Road, PM Peak

SHOLDEN PROPOSED RESIDENTIAL DEVELOPMENT Project No.: 70077606 | Our Ref No.: 70077606