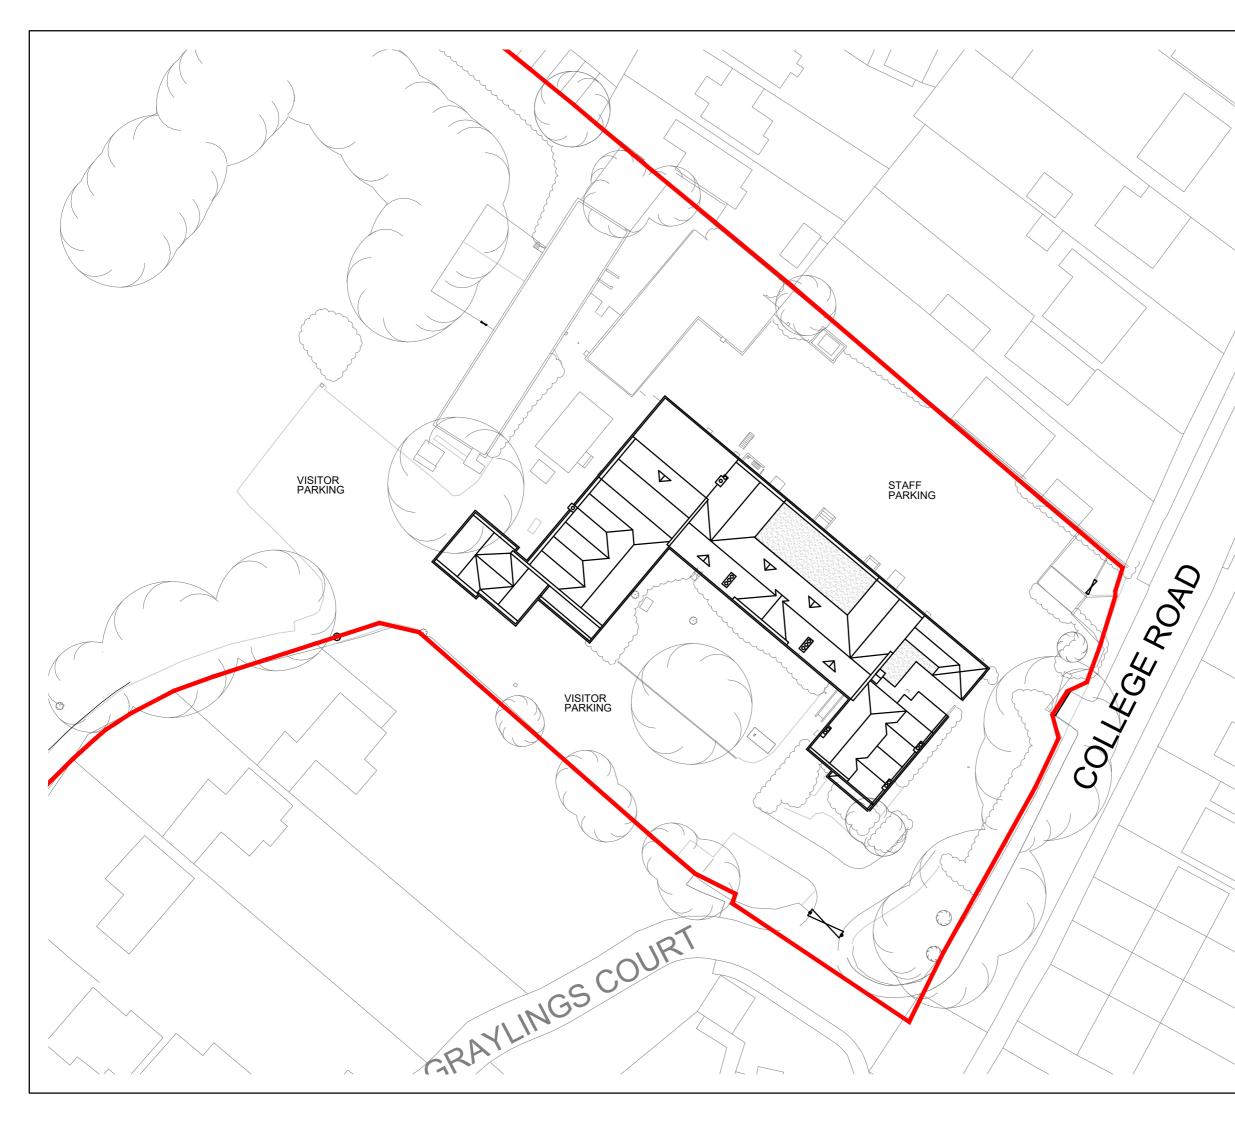

| notes                                                                                                                                                                                                             |
|-------------------------------------------------------------------------------------------------------------------------------------------------------------------------------------------------------------------|
| KEY         Existing Trees and Landscaping         Proposed Tree Planting                                                                                                                                         |
| 5 0 5 10 15 20 25<br>HHHHH H H H H<br>Metres (1:500)                                                                                                                                                              |
|                                                                                                                                                                                                                   |
| rev reason date                                                                                                                                                                                                   |
| KCC PROPERTY GROUP                                                                                                                                                                                                |
| project<br>SITTINGBOURNE AEC,<br>COLLEGE ROAD, SITTINGBOURNE, KENT                                                                                                                                                |
| title<br>PROPOSED SITE LAYOUT FOR CONVERSION<br>OF AEC BUILDING                                                                                                                                                   |
| drwg         rev         scale         date           DHA/10931/08         1:500         SEPT 2015                                                                                                                |
| Cha urban design                                                                                                                                                                                                  |
| Eclipse House, Eclipse Park. Sittingbourne Road<br>Maidstone, Kent. ME14 3EN<br>t: 01622 776226 f: 01622 776227<br>e: info@dhaplanning.co.uk w: www.dhaplanning.co.uk                                             |
| No reproduction by any method of any part of this document<br>is permitted without the consent of the copyright holders.<br>Produced for Town and Country planning purposes only.<br>O.S Licence Number: AL54535X |
| CAD Reference: DHA_10931_XLAYOUT A3                                                                                                                                                                               |