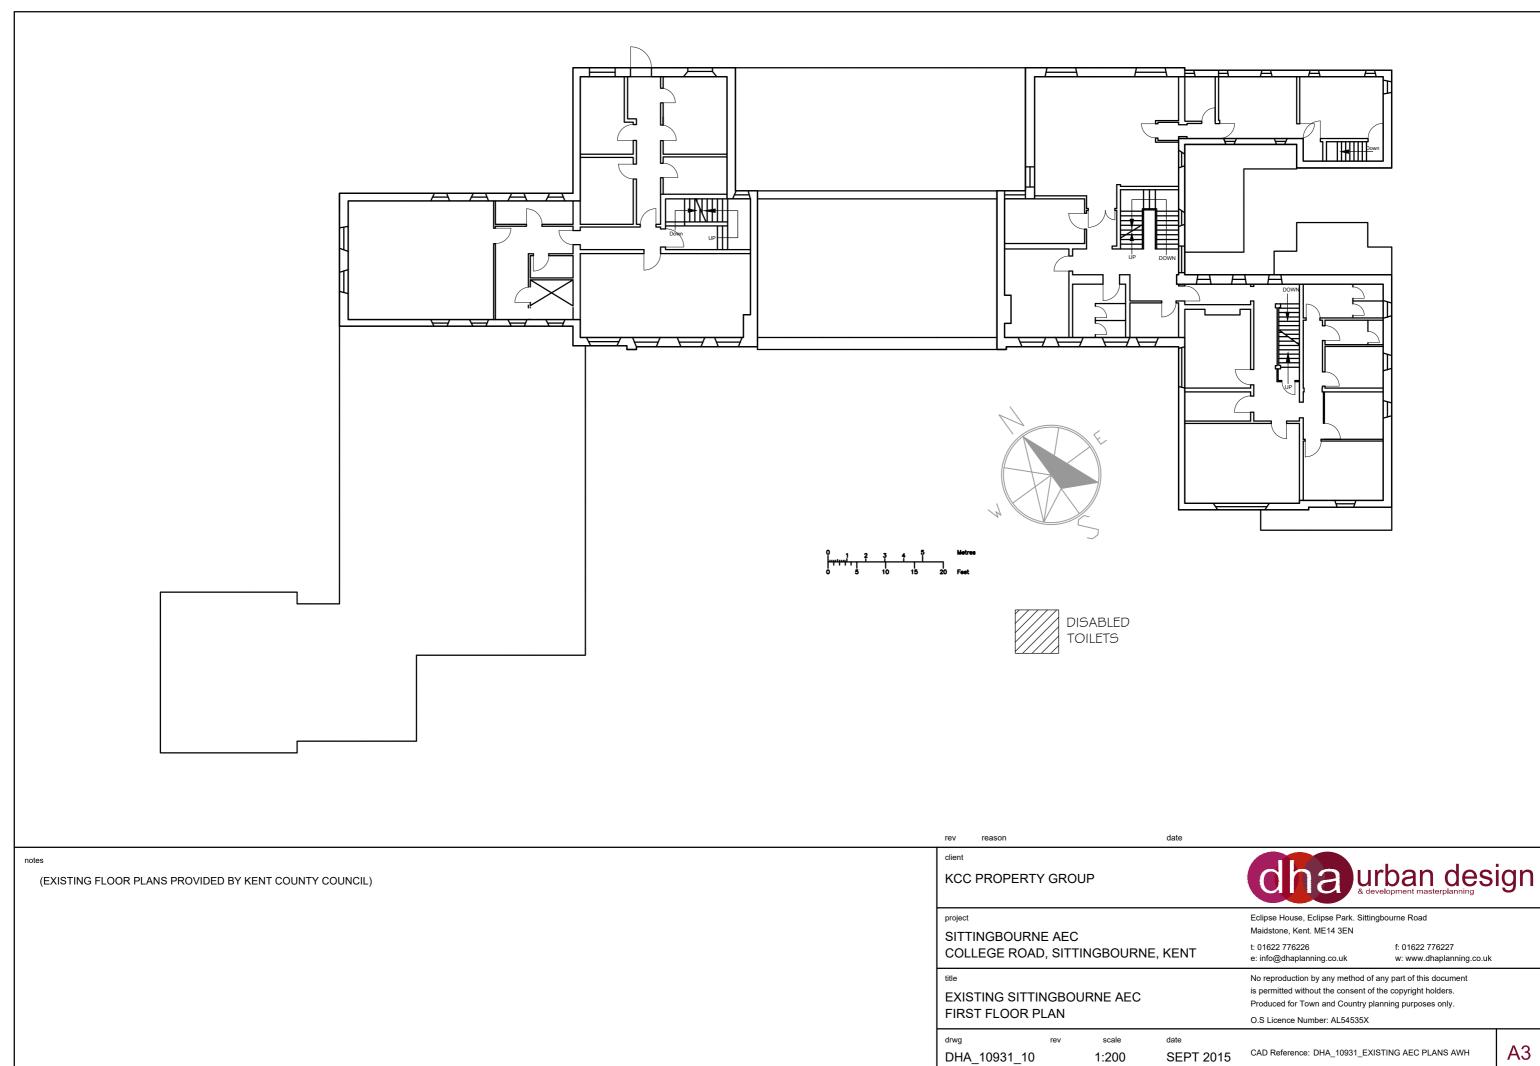

## cha urban design

|         | Eclipse House, Eclipse Park. Sittingbourne Road<br>Maidstone, Kent. ME14 3EN                                                                                                      |                                             |    |
|---------|-----------------------------------------------------------------------------------------------------------------------------------------------------------------------------------|---------------------------------------------|----|
| NT      | t: 01622 776226<br>e: info@dhaplanning.co.uk                                                                                                                                      | f: 01622 776227<br>w: www.dhaplanning.co.uk |    |
|         | No reproduction by any method of any part of this document<br>is permitted without the consent of the copyright holders.<br>Produced for Town and Country planning purposes only. |                                             |    |
|         | O.S Licence Number: AL54535X                                                                                                                                                      |                                             |    |
| PT 2015 | CAD Reference: DHA_10931_EX                                                                                                                                                       | SISTING AEC PLANS AWH                       | A3 |