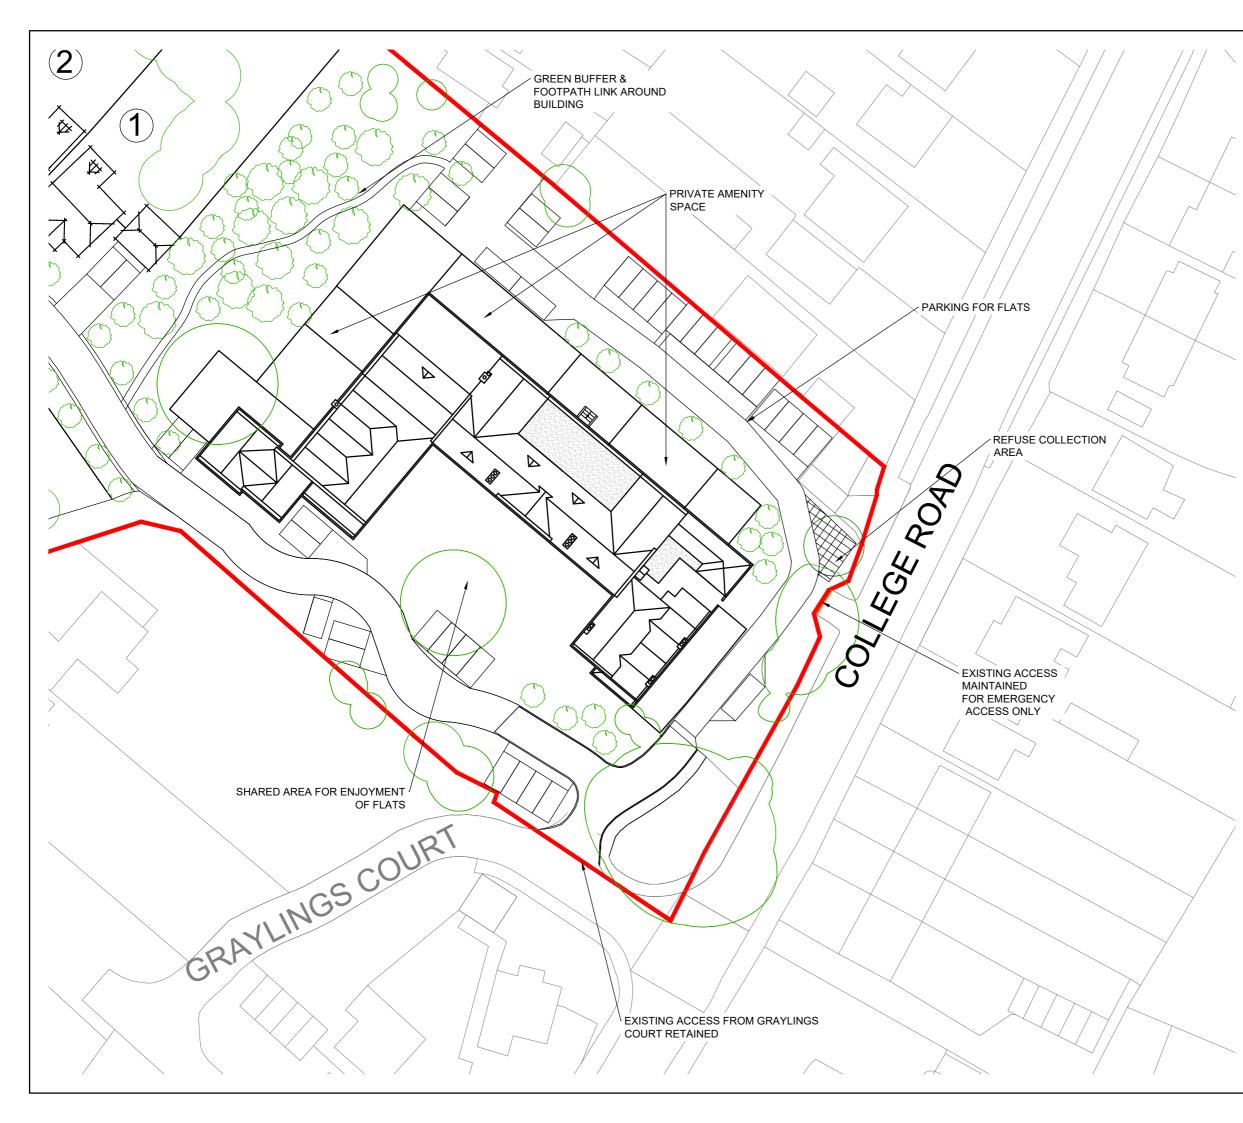

| notes                                                                                                                                                                                                             |
|-------------------------------------------------------------------------------------------------------------------------------------------------------------------------------------------------------------------|
| KEY         Existing Trees and Landscaping         Proposed Tree Planting                                                                                                                                         |
| 5 0 5 10 15 20 25<br>HHHHH H H H H<br>Metres (1:500)                                                                                                                                                              |
|                                                                                                                                                                                                                   |
| rev reason date                                                                                                                                                                                                   |
| KCC PROPERTY GROUP                                                                                                                                                                                                |
| project<br>SITTINGBOURNE AEC,<br>COLLEGE ROAD, SITTINGBOURNE, KENT                                                                                                                                                |
| title<br>PROPOSED SITE LAYOUT FOR CONVERSION<br>OF AEC BUILDING                                                                                                                                                   |
| drwg         rev         scale         date           DHA/10931/08         1:500         SEPT 2015                                                                                                                |
| Cha urban design                                                                                                                                                                                                  |
| Eclipse House, Eclipse Park. Sittingbourne Road<br>Maidstone, Kent. ME14 3EN<br>t: 01622 776226 f: 01622 776227<br>e: info@dhaplanning.co.uk w: www.dhaplanning.co.uk                                             |
| No reproduction by any method of any part of this document<br>is permitted without the consent of the copyright holders.<br>Produced for Town and Country planning purposes only.<br>O.S Licence Number: AL54535X |
| CAD Reference: DHA_10931_XLAYOUT A3                                                                                                                                                                               |