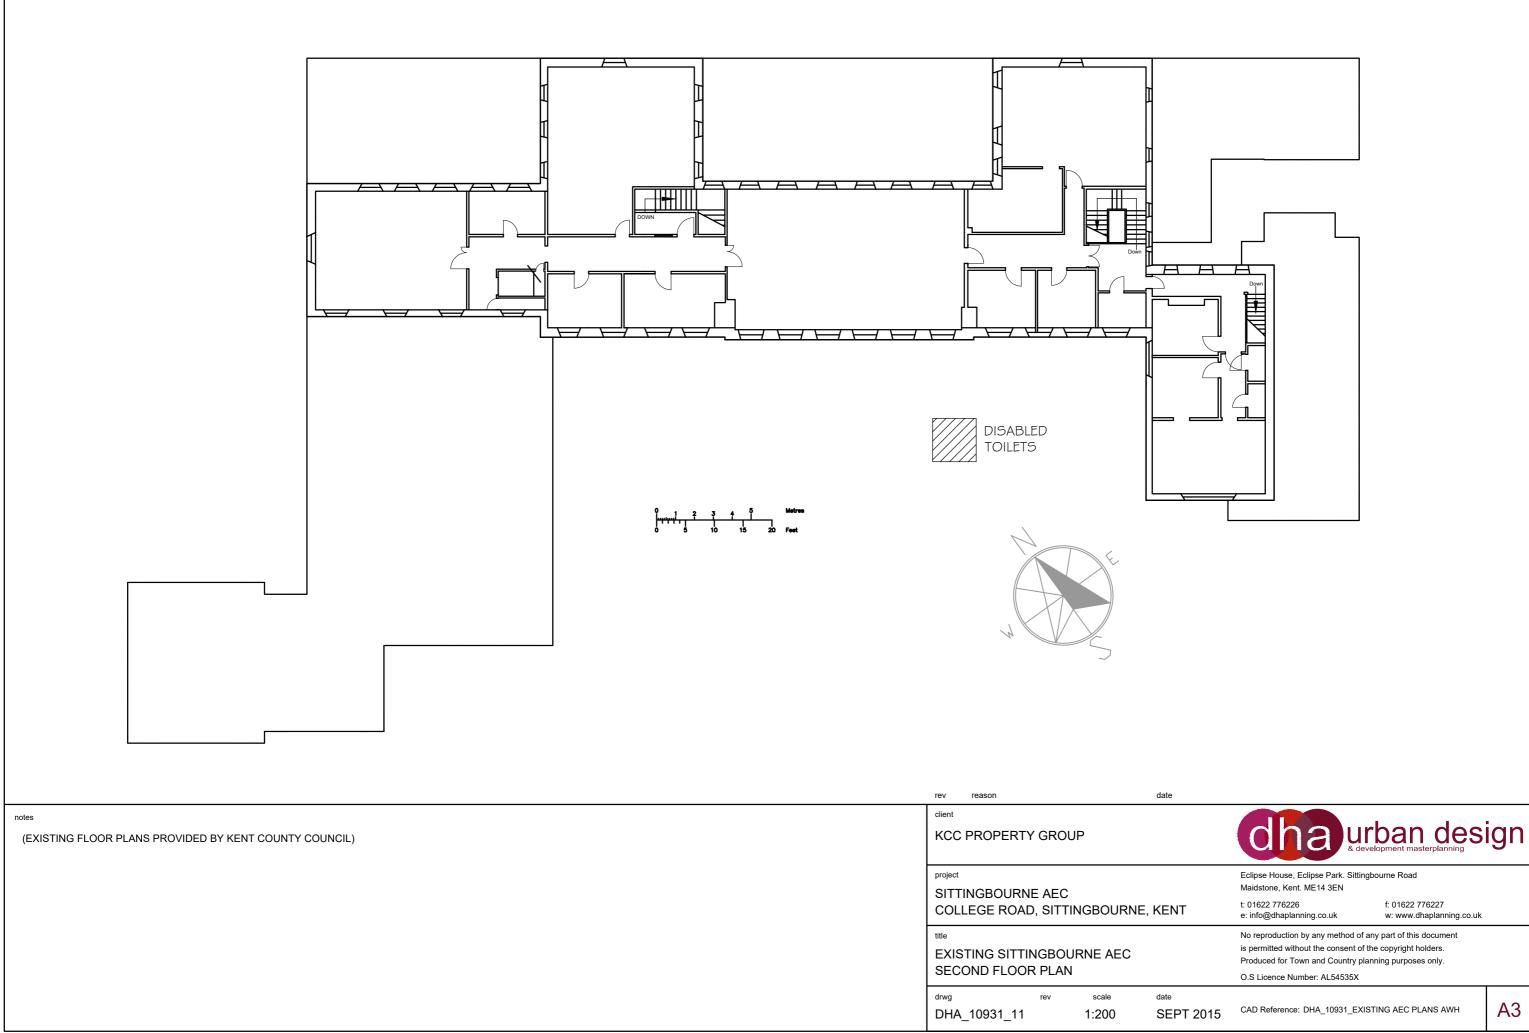

## cha urban design

|         | Eclipse House, Eclipse Park. Sittingbourne Road<br>Maidstone, Kent. ME14 3EN                                                                                                      |                                             |    |
|---------|-----------------------------------------------------------------------------------------------------------------------------------------------------------------------------------|---------------------------------------------|----|
| NT      | t: 01622 776226<br>e: info@dhaplanning.co.uk                                                                                                                                      | f: 01622 776227<br>w: www.dhaplanning.co.uk |    |
|         | No reproduction by any method of any part of this document<br>is permitted without the consent of the copyright holders.<br>Produced for Town and Country planning purposes only. |                                             |    |
|         | O.S Licence Number: AL54535X                                                                                                                                                      |                                             |    |
| PT 2015 | CAD Reference: DHA_10931_EX                                                                                                                                                       | SISTING AEC PLANS AWH                       | A3 |