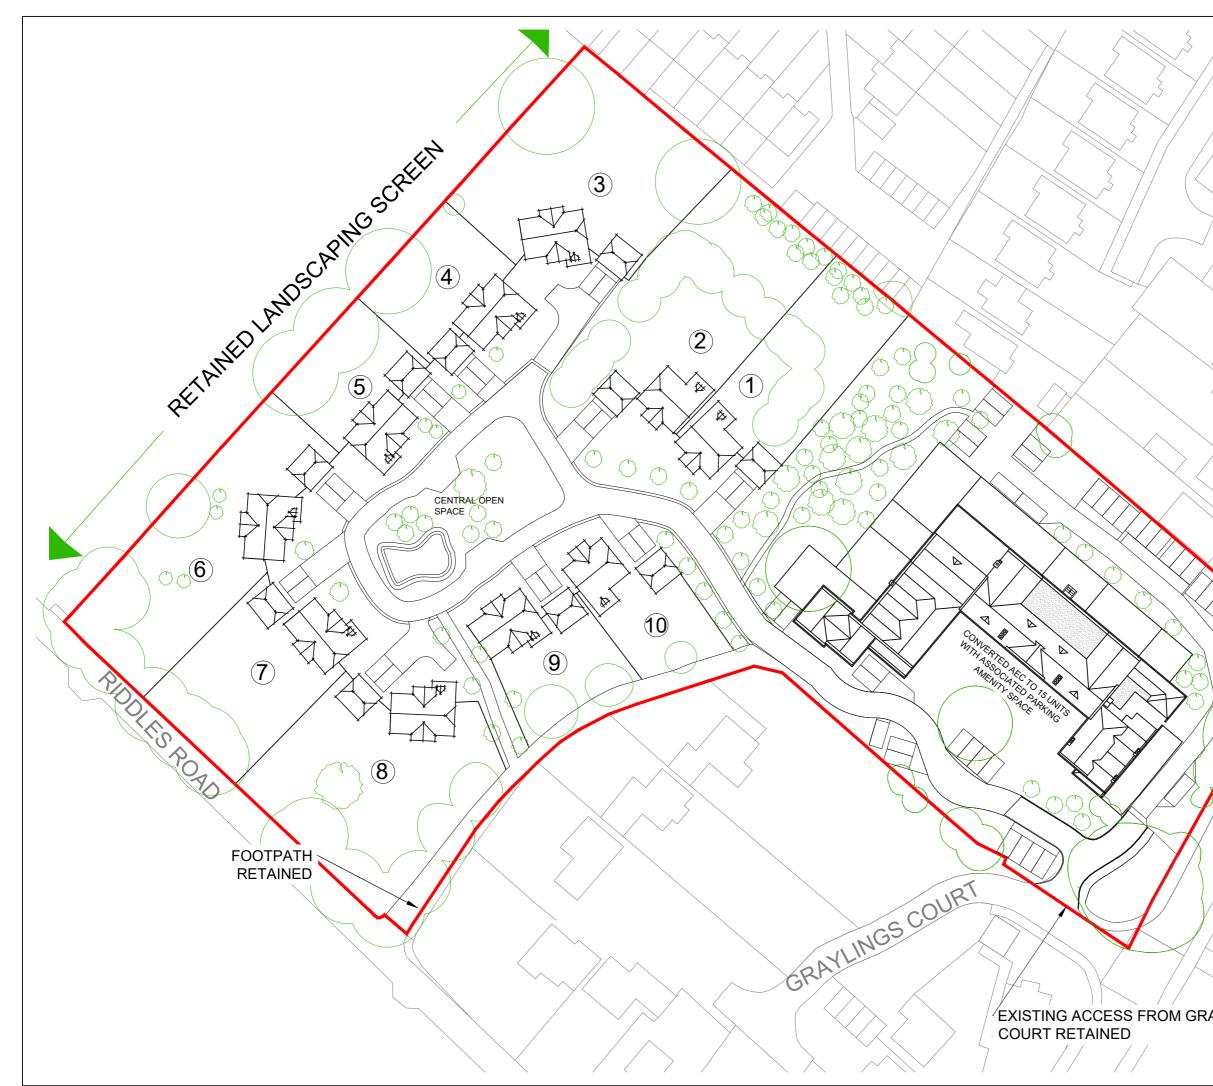

| $\forall / / \wedge$         | notes                                                                                                                 |
|------------------------------|-----------------------------------------------------------------------------------------------------------------------|
|                              | <b>▲</b>                                                                                                              |
|                              | IN<br>5 0 5 10 15 20 25                                                                                               |
|                              | H+++++ H H H H H H H H H H H H H H H H                                                                                |
|                              |                                                                                                                       |
|                              | <u>KEY</u>                                                                                                            |
|                              | Existing Trees and Landscaping                                                                                        |
|                              |                                                                                                                       |
|                              | Proposed Tree Planting                                                                                                |
|                              |                                                                                                                       |
|                              | Proposed 7 no. 5 bed dwelling                                                                                         |
|                              | × i                                                                                                                   |
|                              | Proposed 3 no. 4 bed dwelling                                                                                         |
| $\bigtriangleup$ $\swarrow$  |                                                                                                                       |
| $\sum \langle \cdot \rangle$ | Proposed 10 no. detached double garage                                                                                |
|                              |                                                                                                                       |
|                              |                                                                                                                       |
|                              |                                                                                                                       |
| $\sim$                       |                                                                                                                       |
|                              |                                                                                                                       |
| $\rightarrow$                |                                                                                                                       |
| $\langle \rangle$            |                                                                                                                       |
| $\sim$                       |                                                                                                                       |
|                              |                                                                                                                       |
| $\langle 2 \rangle$          |                                                                                                                       |
|                              |                                                                                                                       |
|                              |                                                                                                                       |
| LEGE C                       |                                                                                                                       |
| / / //                       | rev reason date                                                                                                       |
| Ŏ,                           | client<br>KCC PROPERTY GROUP                                                                                          |
|                              | project                                                                                                               |
|                              | SITTINGBOURNE AEC,<br>COLLEGE ROAD, SITTINGBOURNE, KENT                                                               |
|                              | title<br>PROPOSED SITE PLAN                                                                                           |
|                              | drwg         rev         scale         date           DHA/10931/05         1:500         DEC 2015                     |
|                              | cha urban design                                                                                                      |
| $\langle \langle \rangle  $  | Eclipse House, Eclipse Park. Sittingbourne Road<br>Maidstone, Kent. ME14 3EN                                          |
|                              | t: 01622 776226 f: 01622 776227<br>e: info@dhaplanning.co.uk w: www.dhaplanning.co.uk                                 |
| AYLINGS                      | No reproduction by any method of any part of this document is permitted without the consent of the copyright holders. |
|                              | Produced for Town and Country planning purposes only.<br>O.S Licence Number: AL54535X                                 |
|                              | CAD Reference: DHA_10931_SITTINGBOURNE AEC AWH                                                                        |
|                              |                                                                                                                       |