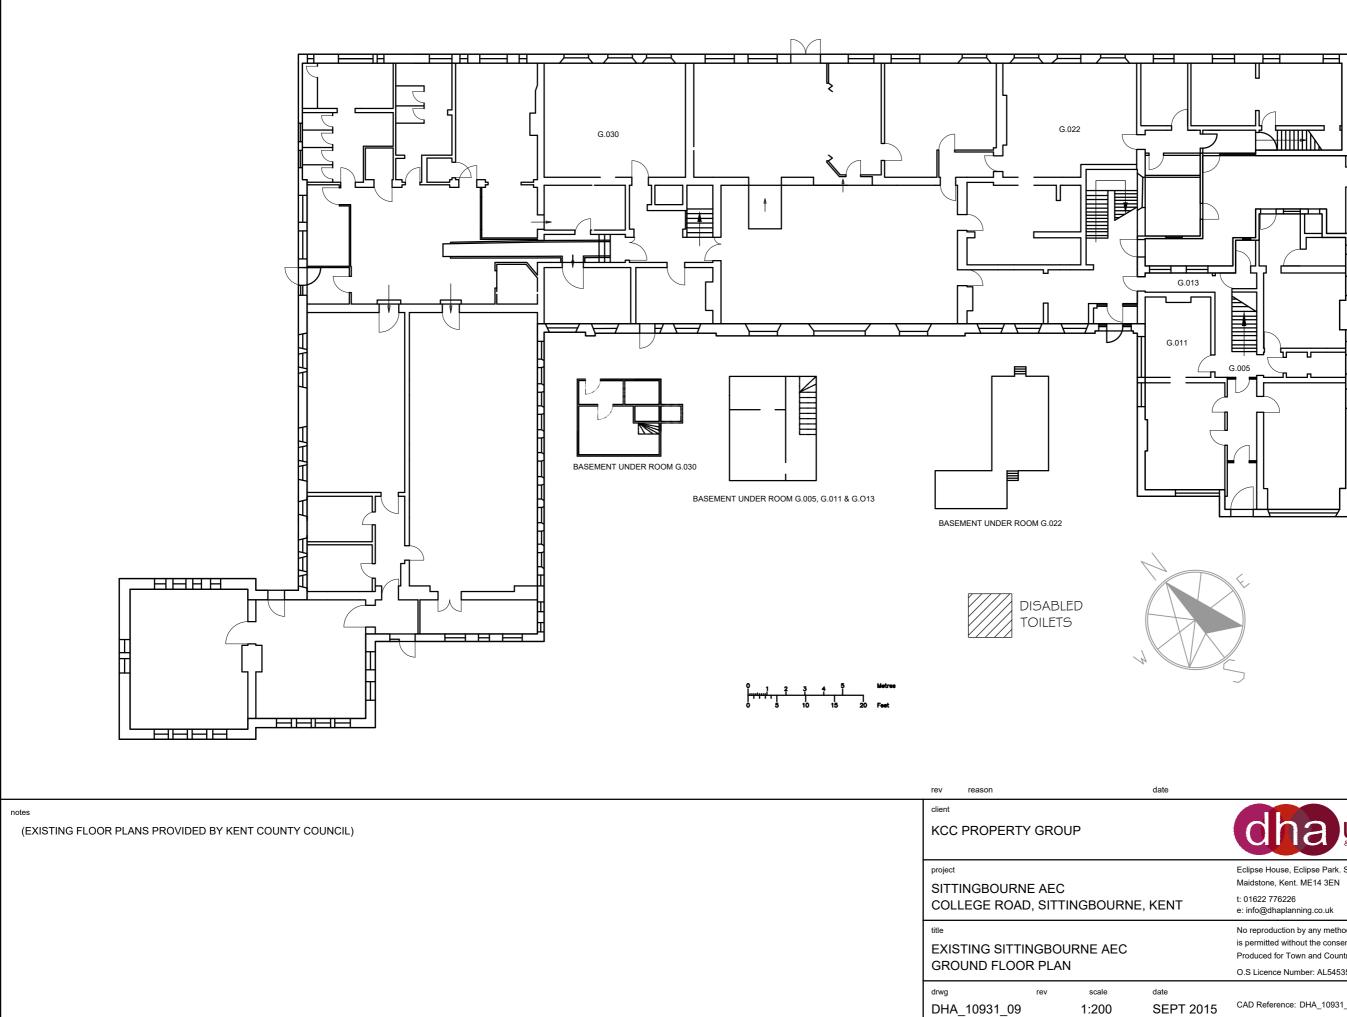

## cha urban design

|         | Eclipse House, Eclipse Park. Sittingbourne Road<br>Maidstone, Kent. ME14 3EN                                                                                                      |                                             |    |
|---------|-----------------------------------------------------------------------------------------------------------------------------------------------------------------------------------|---------------------------------------------|----|
| NT      | t: 01622 776226<br>e: info@dhaplanning.co.uk                                                                                                                                      | f: 01622 776227<br>w: www.dhaplanning.co.uk |    |
|         | No reproduction by any method of any part of this document<br>is permitted without the consent of the copyright holders.<br>Produced for Town and Country planning purposes only. |                                             |    |
|         | O.S Licence Number: AL54535X                                                                                                                                                      |                                             |    |
| PT 2015 | CAD Reference: DHA_10931_EX                                                                                                                                                       | SISTING AEC PLANS AWH                       | A3 |