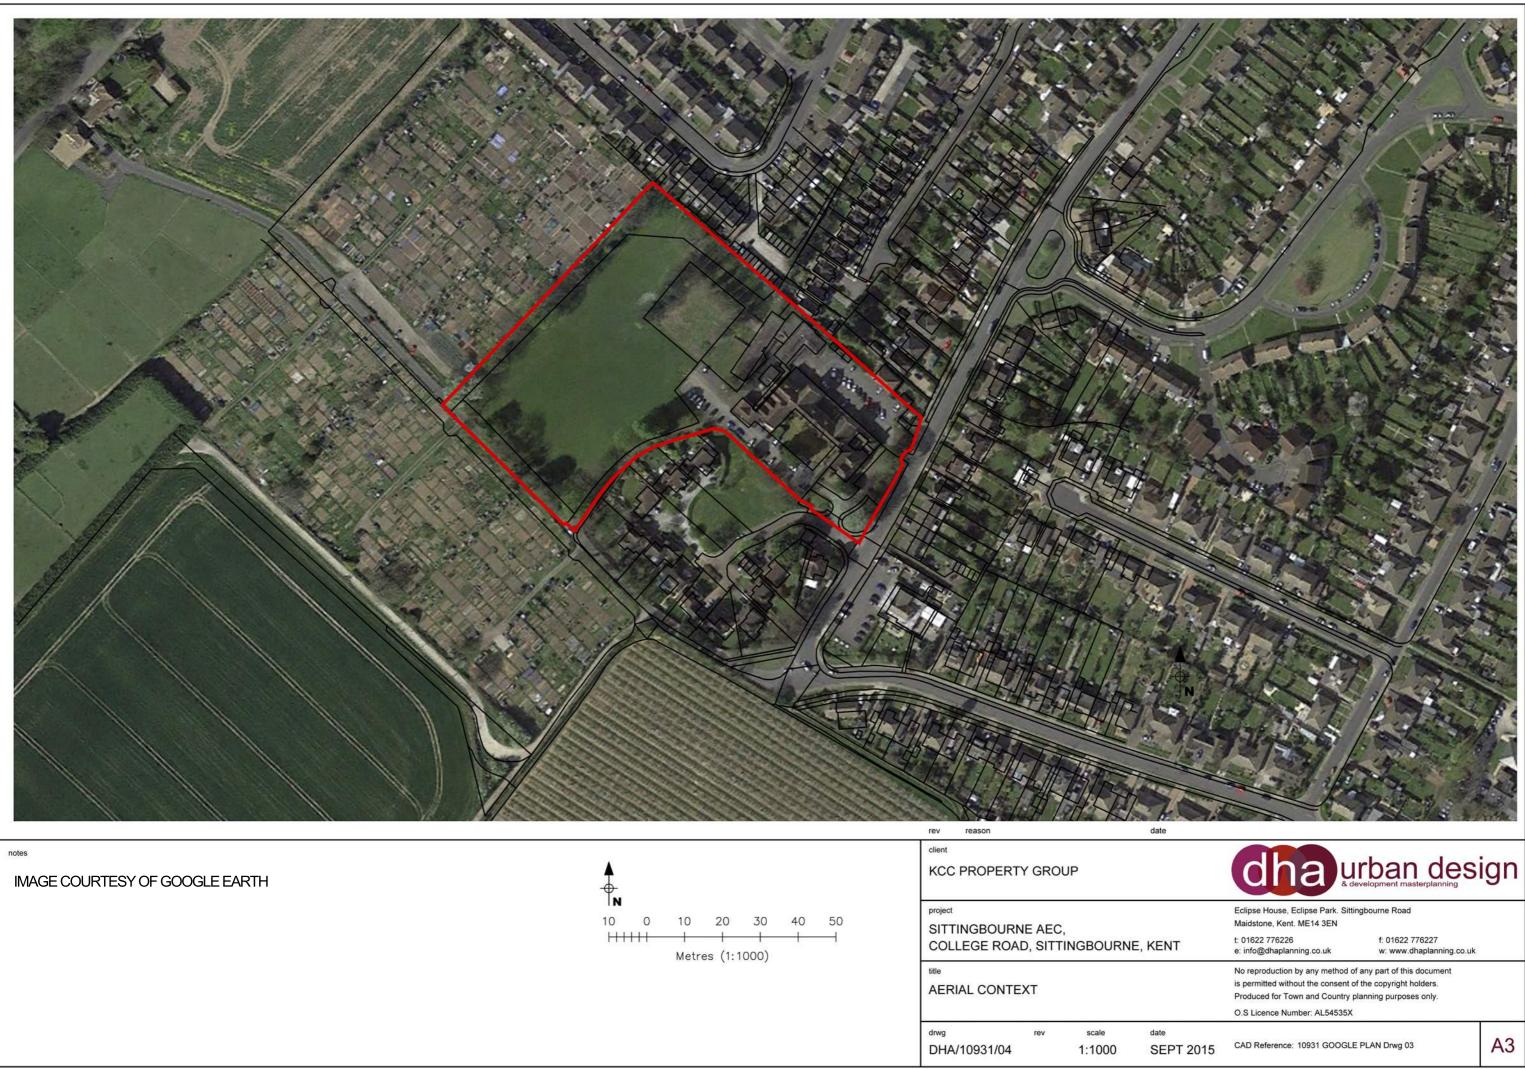

|   | Eclipse House, Eclipse Park. Sitti<br>Maidstone, Kent. ME14 3EN                                            | ngbourne Road                               |    |  |
|---|------------------------------------------------------------------------------------------------------------|---------------------------------------------|----|--|
| Τ | t: 01622 776226<br>e: info@dhaplanning.co.uk                                                               | f: 01622 776227<br>w: www.dhaplanning.co.uk |    |  |
|   | No reproduction by any method on<br>is permitted without the consent of<br>Produced for Town and Country p | f the copyright holders.                    |    |  |
|   | O.S Licence Number: AL54535X                                                                               |                                             |    |  |
|   | CAD Reference: 10931 GOOGL                                                                                 | E PLAN Drwg 03                              | Δ3 |  |