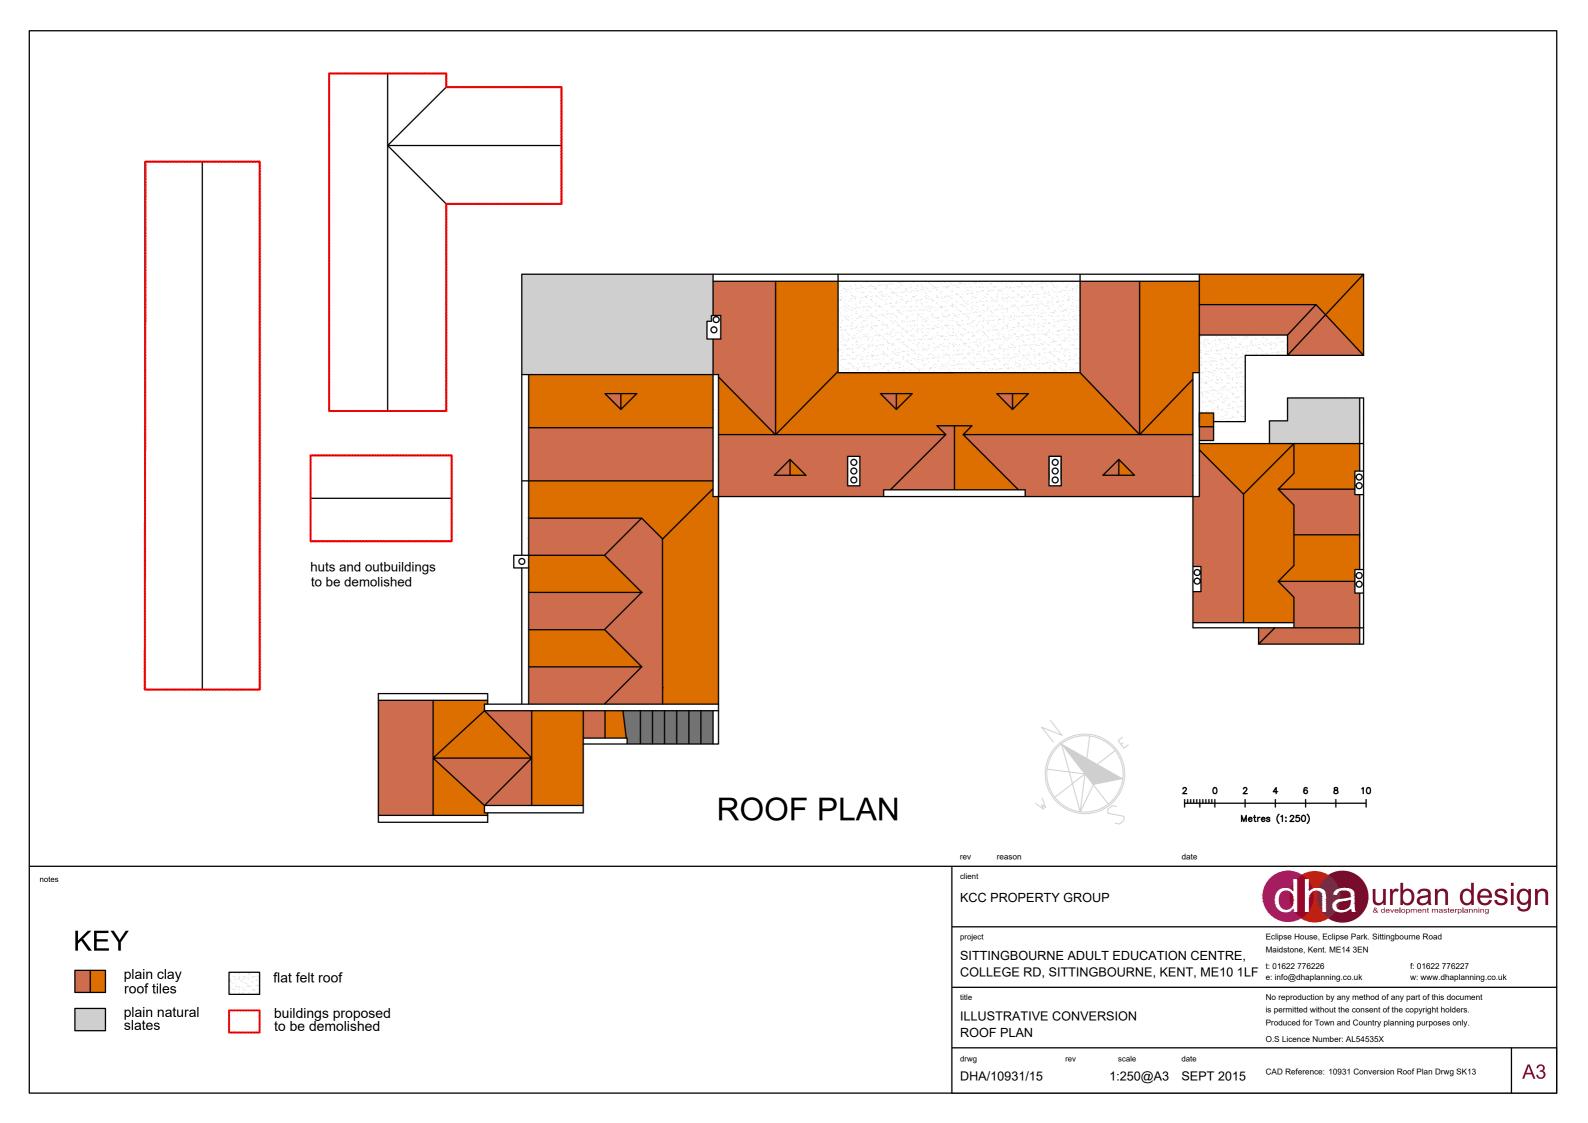

## cha urban design

|         | Eclipse House, Eclipse Park. Sittingbourne Road<br>Maidstone, Kent. ME14 3EN                                                                                                      |                                             |    |
|---------|-----------------------------------------------------------------------------------------------------------------------------------------------------------------------------------|---------------------------------------------|----|
| NT      | t: 01622 776226<br>e: info@dhaplanning.co.uk                                                                                                                                      | f: 01622 776227<br>w: www.dhaplanning.co.uk |    |
|         | No reproduction by any method of any part of this document<br>is permitted without the consent of the copyright holders.<br>Produced for Town and Country planning purposes only. |                                             |    |
|         | O.S Licence Number: AL54535X                                                                                                                                                      |                                             |    |
| PT 2015 | CAD Reference: DHA_10931_EX                                                                                                                                                       | SISTING AEC PLANS AWH                       | A3 |