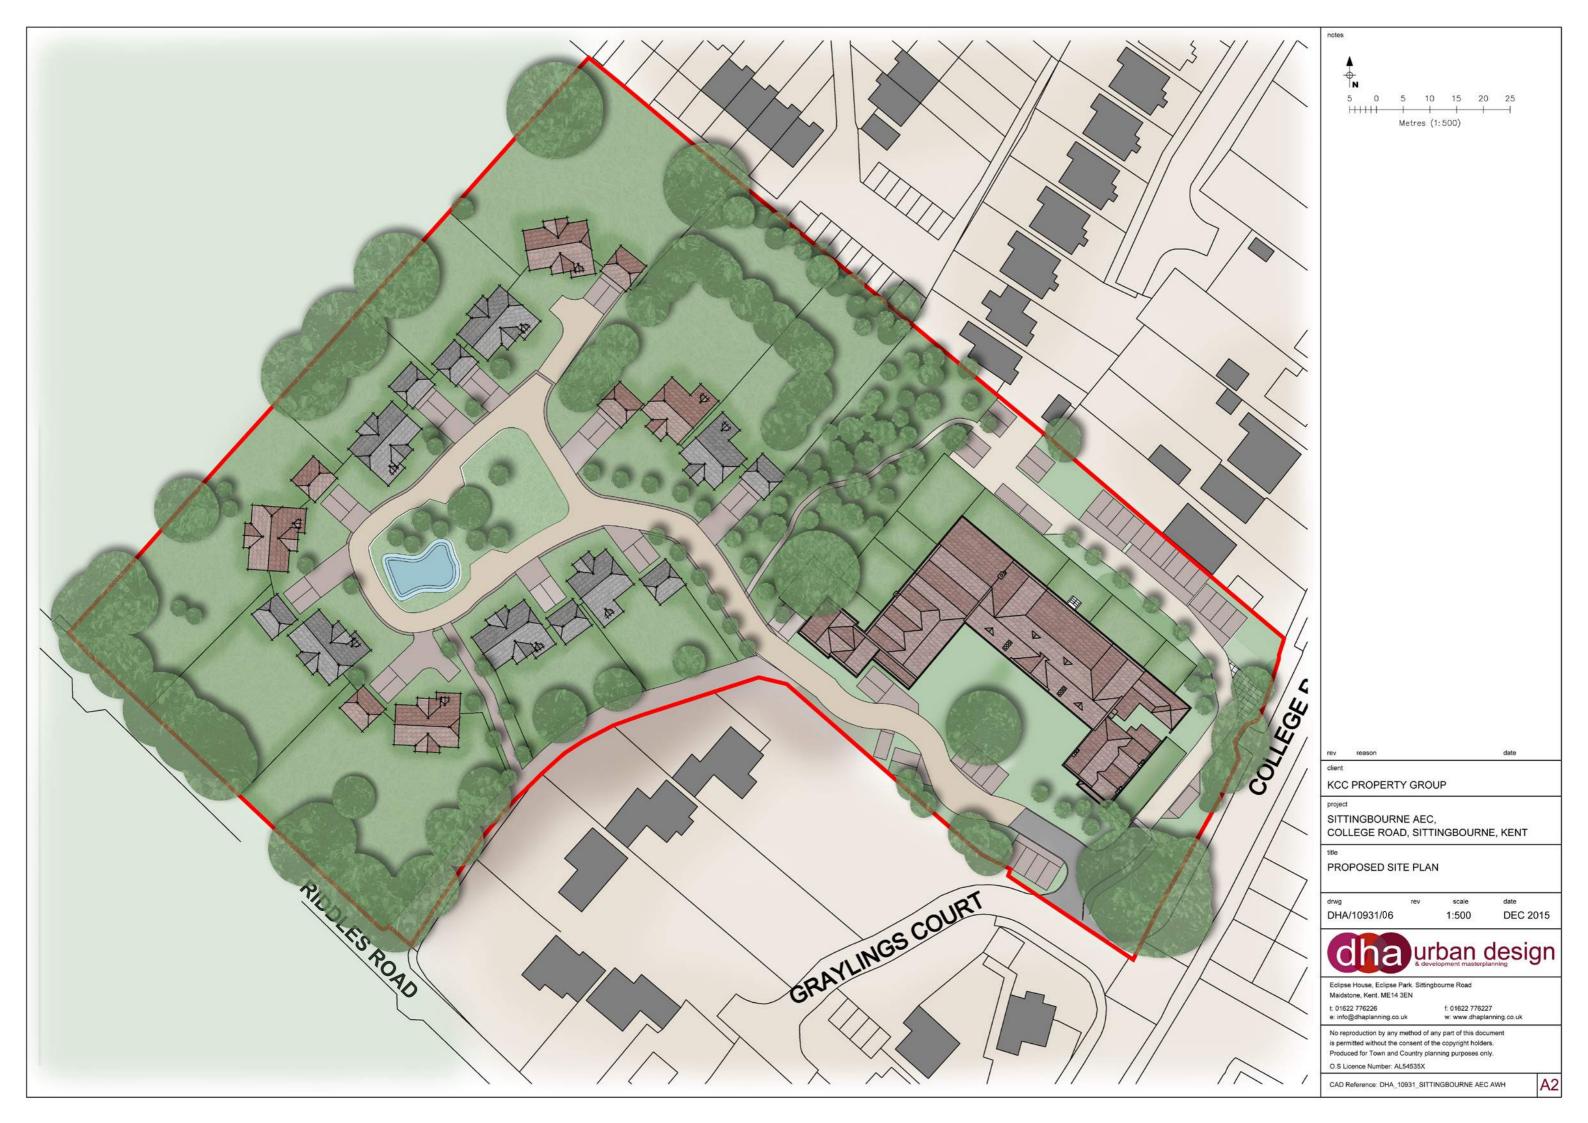

| $\forall / / \wedge$         | notes                                                                                                                 |
|------------------------------|-----------------------------------------------------------------------------------------------------------------------|
|                              | <b>▲</b>                                                                                                              |
|                              | IN<br>5 0 5 10 15 20 25                                                                                               |
|                              | H+++++ H H H H H H H H H H H H H H H H                                                                                |
|                              |                                                                                                                       |
|                              | <u>KEY</u>                                                                                                            |
|                              | Existing Trees and Landscaping                                                                                        |
|                              |                                                                                                                       |
|                              | Proposed Tree Planting                                                                                                |
|                              |                                                                                                                       |
|                              | Proposed 7 no. 5 bed dwelling                                                                                         |
|                              | × i                                                                                                                   |
|                              | Proposed 3 no. 4 bed dwelling                                                                                         |
| $\bigtriangleup$ $\swarrow$  |                                                                                                                       |
| $\sum \langle \cdot \rangle$ | Proposed 10 no. detached double garage                                                                                |
|                              |                                                                                                                       |
|                              |                                                                                                                       |
|                              |                                                                                                                       |
| $\sim$                       |                                                                                                                       |
|                              |                                                                                                                       |
| $\rightarrow$                |                                                                                                                       |
| $\langle \rangle$            |                                                                                                                       |
| $\sim$                       |                                                                                                                       |
|                              |                                                                                                                       |
| $\langle 2 \rangle$          |                                                                                                                       |
|                              |                                                                                                                       |
|                              |                                                                                                                       |
| LEGE C                       |                                                                                                                       |
| / / //                       | rev reason date                                                                                                       |
| Ŏ,                           | client<br>KCC PROPERTY GROUP                                                                                          |
|                              | project                                                                                                               |
|                              | SITTINGBOURNE AEC,<br>COLLEGE ROAD, SITTINGBOURNE, KENT                                                               |
|                              | title<br>PROPOSED SITE PLAN                                                                                           |
|                              | drwg         rev         scale         date           DHA/10931/05         1:500         DEC 2015                     |
|                              | cha urban design                                                                                                      |
| $\langle \langle \rangle  $  | Eclipse House, Eclipse Park. Sittingbourne Road<br>Maidstone, Kent. ME14 3EN                                          |
|                              | t: 01622 776226 f: 01622 776227<br>e: info@dhaplanning.co.uk w: www.dhaplanning.co.uk                                 |
| AYLINGS                      | No reproduction by any method of any part of this document is permitted without the consent of the copyright holders. |
|                              | Produced for Town and Country planning purposes only.<br>O.S Licence Number: AL54535X                                 |
|                              | CAD Reference: DHA_10931_SITTINGBOURNE AEC AWH                                                                        |
|                              |                                                                                                                       |