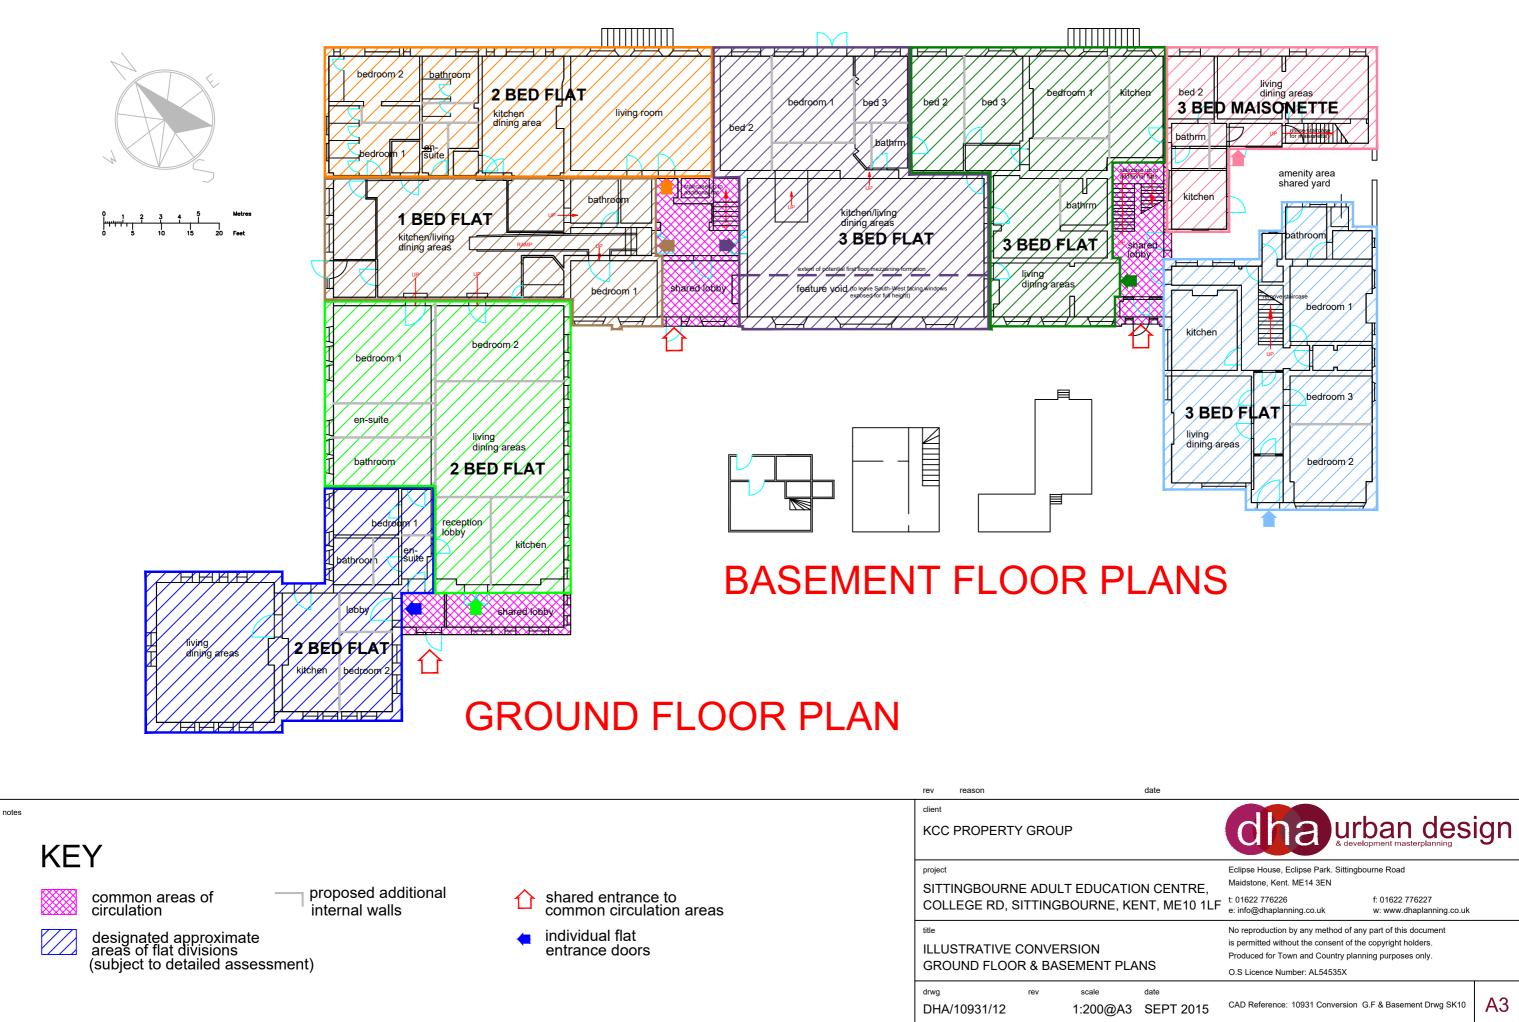

## cha urban design

|         | Eclipse House, Eclipse Park. Sittingbourne Road<br>Maidstone, Kent. ME14 3EN                                                                                                      |                                             |    |
|---------|-----------------------------------------------------------------------------------------------------------------------------------------------------------------------------------|---------------------------------------------|----|
| NT      | t: 01622 776226<br>e: info@dhaplanning.co.uk                                                                                                                                      | f: 01622 776227<br>w: www.dhaplanning.co.uk |    |
|         | No reproduction by any method of any part of this document<br>is permitted without the consent of the copyright holders.<br>Produced for Town and Country planning purposes only. |                                             |    |
|         | O.S Licence Number: AL54535X                                                                                                                                                      |                                             |    |
| PT 2015 | CAD Reference: DHA_10931_EX                                                                                                                                                       | SISTING AEC PLANS AWH                       | A3 |