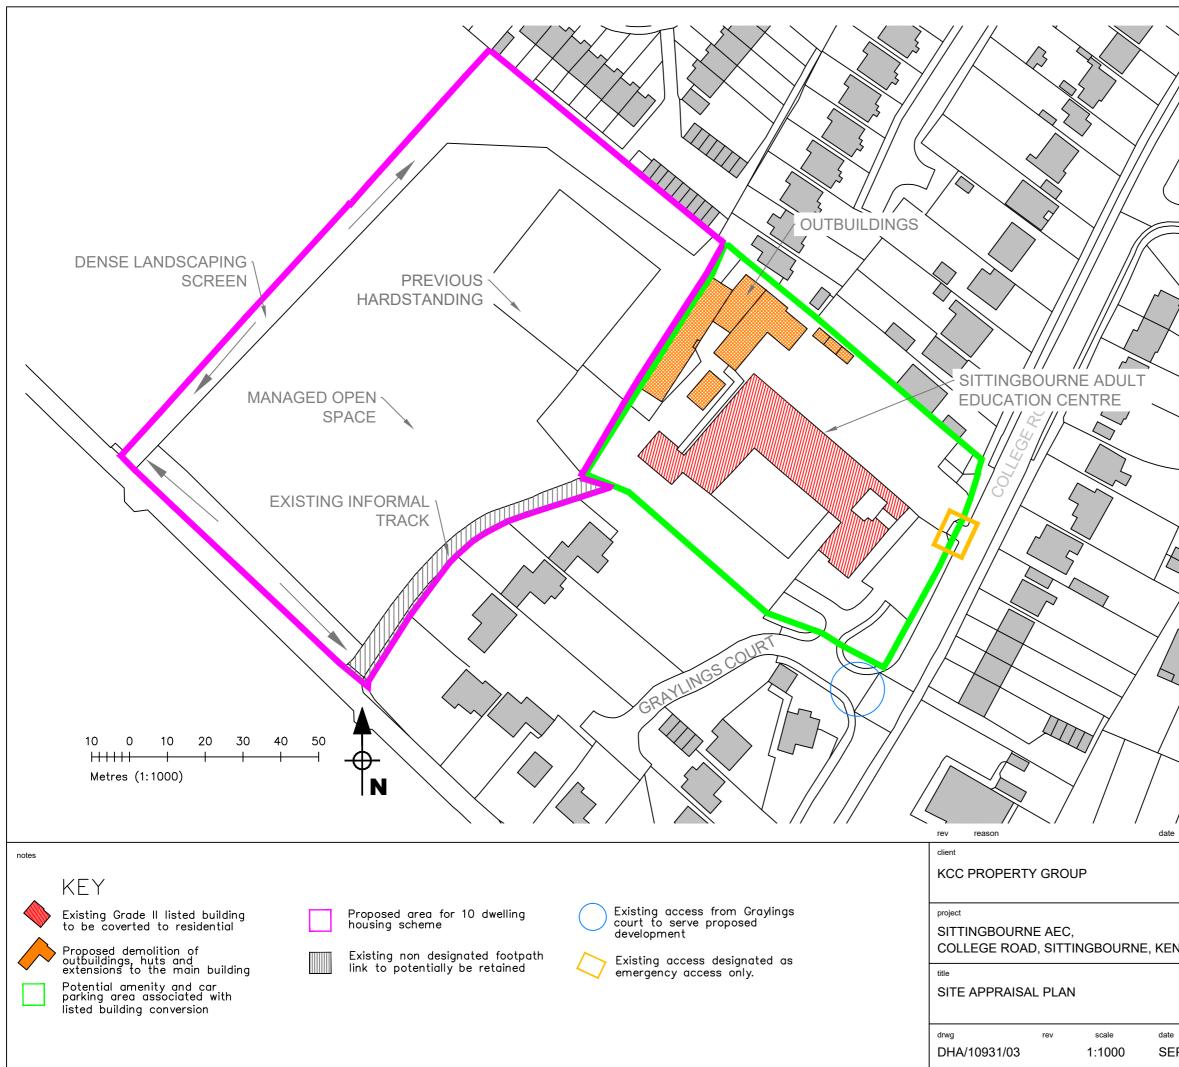

------------------------------------------------------------|----|
| NT      | Eclipse House, Eclipse Park. Sittingbourne Road<br>Maidstone, Kent. ME14 3EN<br>t: 01622 776226 f: 01622 776227<br>e: info@dhaplanning.co.uk w: www.dhaplanning.co.uk<br>No reproduction by any method of any part of this document<br>is permitted without the consent of the copyright holders.<br>Produced for Town and Country planning purposes only. |    |
| PT 2015 | O.S Licence Number: AL54535X<br>CAD Reference: 10931 SITE APPRAISAL PLAN Drwg 02                                                                                                                                                                                                                                                                           | A3 |



| $\searrow$ |                                                                                                                     |    |
|------------|---------------------------------------------------------------------------------------------------------------------|----|
|            |                                                                                                                     |    |
|            |                                                                                                                     |    |
|            |                                                                                                                     |    |
|            |