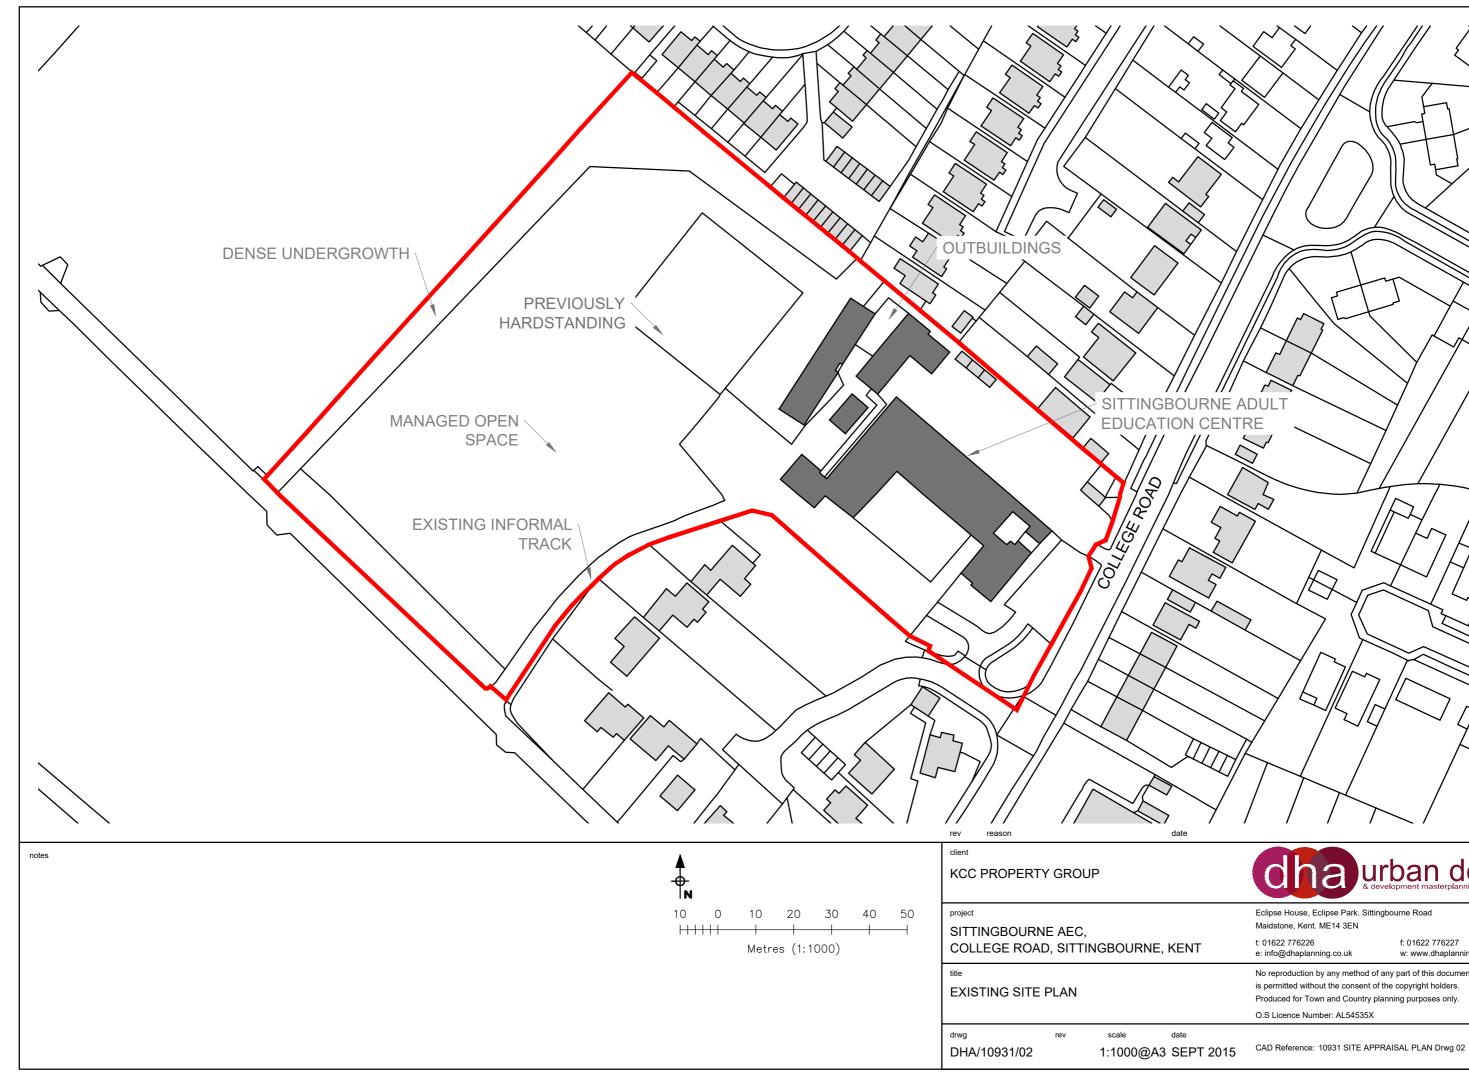

## Previous Pre-Application by DHA Dated December 2015







| :       | cha urban desi                                                                                                                                                                                                                                                                                                                                             | gn |
|---------|------------------------------------------------------------------------------------------------------------------------------------------------------------------------------------------------------------------------------------------------------------------------------------------------------------------------------------------------------------|----|
| NT      | Eclipse House, Eclipse Park. Sittingbourne Road<br>Mai