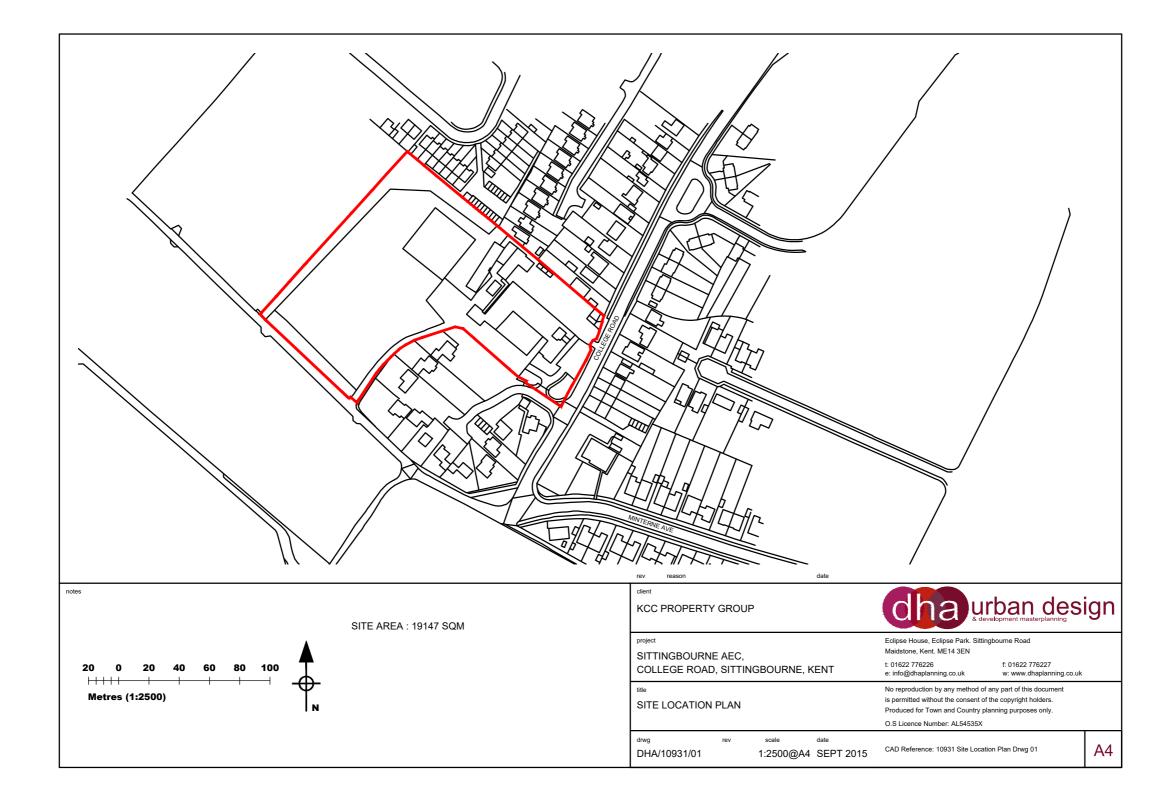

## Previous Pre-Application by DHA Dated December 2015







| :       | cha urban desi                                                                                                                                                                                                                                                                                                                                             | gn |
|---------|------------------------------------------------------------------------------------------------------------------------------------------------------------------------------------------------------------------------------------------------------------------------------------------------------------------------------------------------------------|----|
| NT      | Eclipse House, Eclipse Park. Sittingbourne Road<br>M