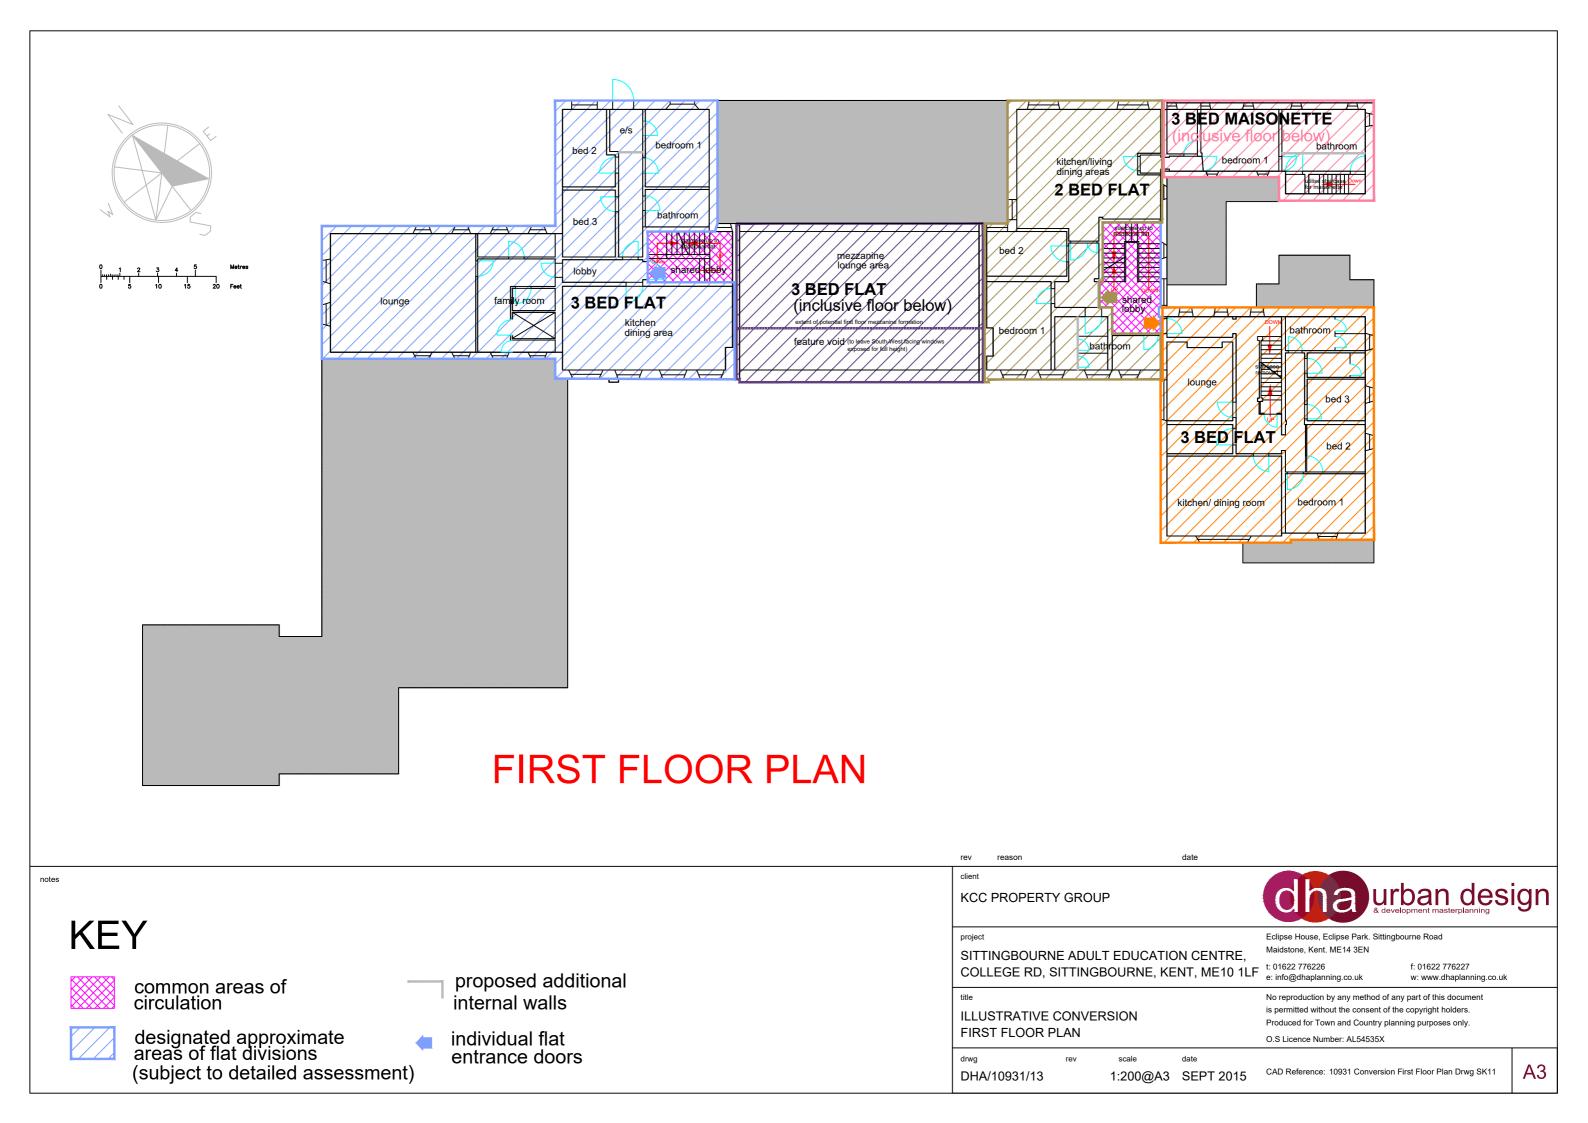

## cha urban design

|         | Eclipse House, Eclipse Park. Sittingbourne Road<br>Maidstone, Kent. ME14 3EN                                                                                                      |                                             |    |
|---------|-----------------------------------------------------------------------------------------------------------------------------------------------------------------------------------|---------------------------------------------|----|
| NT      | t: 01622 776226<br>e: info@dhaplanning.co.uk                                                                                                                                      | f: 01622 776227<br>w: www.dhaplanning.co.uk |    |
|         | No reproduction by any method of any part of this document<br>is permitted without the consent of the copyright holders.<br>Produced for Town and Country planning purposes only. |                                             |    |
|         | O.S Licence Number: AL54535X                                                                                                                                                      |                                             |    |
| PT 2015 | CAD Reference: DHA_10931_EX                                                                                                                                                       | SISTING AEC PLANS AWH                       | A3 |