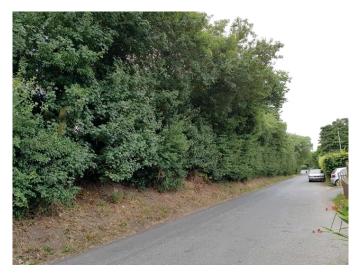

Raised bank between Tile Lodge Road and the site. Trees on the site boundary are at the top of this bank

Trees T14-T8 looking South along Tile Lodge Road

Trees T8-T14 looking North along Tile Lodge Road