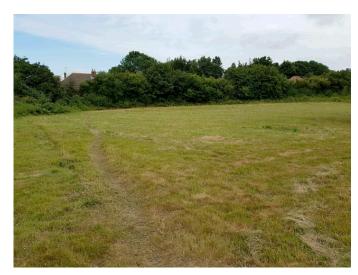

Trees T1 and T2

Trees T1 and T2 in context with tree T8-T14 in the background

Trees T8-T14 from within the site

Trees T3-T6 from the Red Lion carpark

Trees on the North-East boundary between the site and adjacent houses