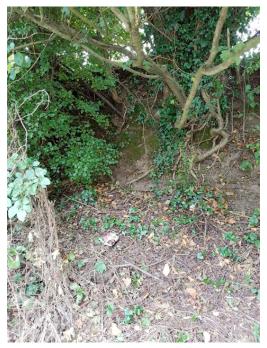

Raised bank between Tile Lodge Road and the site. Trees on the site boundary are at the top of this bank

Trees T14-T8 looking South along Tile Lodge Road

Trees T8-T14 looking North along Tile Lodge Road