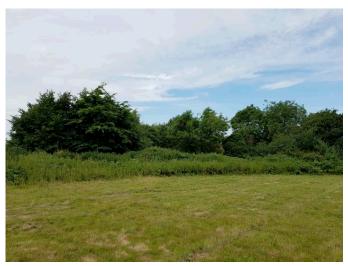

Raised bank between Tile Lodge Road and the site. Trees on the site boundary are at the top of this bank

Trees T14-T8 looking South along Tile Lodge Road

Trees T8-T14 looking North along Tile Lodge Road