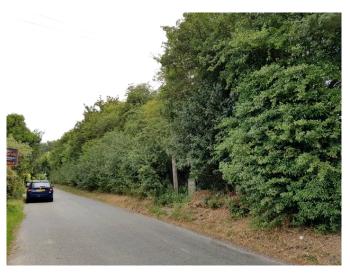

Raised bank between Tile Lodge Road and the site. Trees on the site boundary are at the top of this bank

Trees T14-T8 looking South along Tile Lodge Road

Trees T8-T14 looking North along Tile Lodge Road