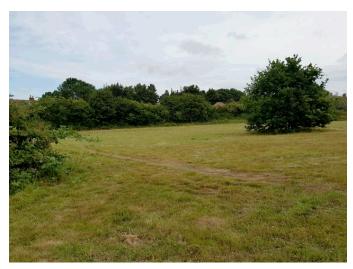

Trees T1 and T2

Trees T1 and T2 in context with tree T8-T14 in the background

Trees T8-T14 from within the site

Trees T3-T6 from the Red Lion carpark

Trees on the North-East boundary between the site and adjacent houses