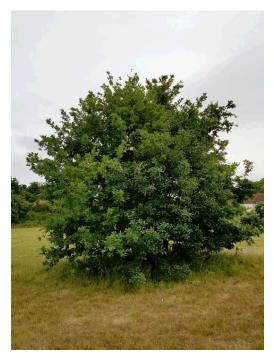

Trees T1 and T2

Trees T1 and T2 in context with tree T8-T14 in the background

Trees T8-T14 from within the site

Trees T3-T6 from the Red Lion carpark

Trees on the North-East boundary between the site and adjacent houses