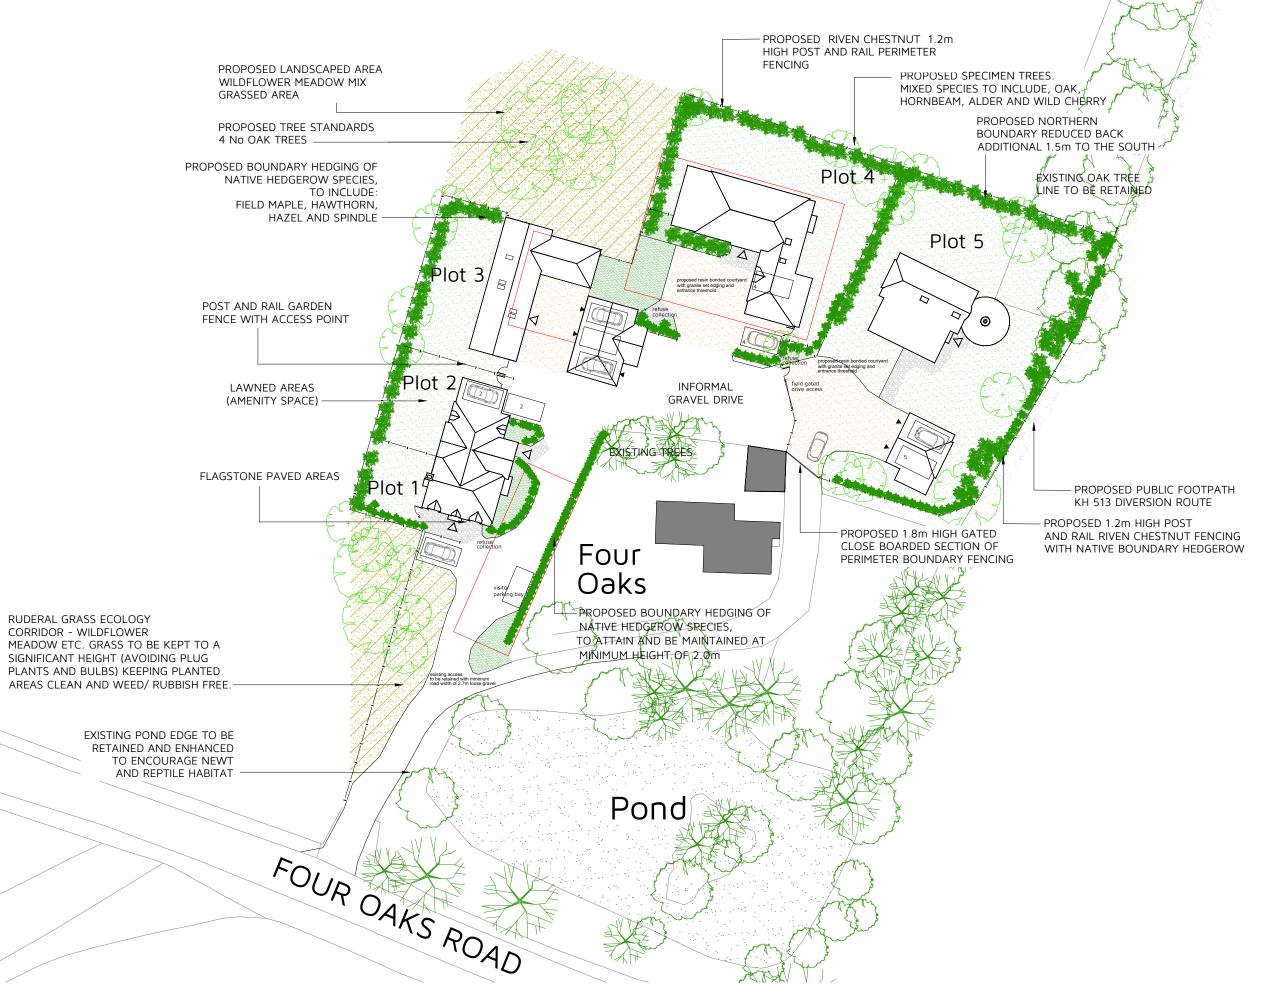

Proposed Site Layout Plan 1:500 @ A3

Key Plan

PLOT 1...3 Bed semi detached cottage ( 2 No car spaces incl car barn)

PLOT 2...3 Bed semi detached cottage ( 2 No car spaces incl car barn)

PLOT 3...4 Bed stables

( 2 No car spaces incl car barns)

PLOT 4...4 Bed barn

( 2 No car spaces incl car barn) PLOT 5...4 Bed oast house

( 2 No car spaces incl car barns)

EXISTING AGRICULTURAL BUILDINGS TO BE DEMOLISHED

est Sept 2020 Revisions at LPA request JULY 2020 Access verge reduction Reason: 21.05.2020

MR R HAWKES & MS L ALEXANDER

FOUR OAKS, FOUR OAKS ROAD, HEADCORN, KENT, TN27 9PB

PROPOSED SITE LAYOUT PLAN

DHA/14140/11 C

1:500 APR 2020

Eclipse House, Eclipse Park. Sittingbourne Road Maidstone, Kent. ME14 3EN