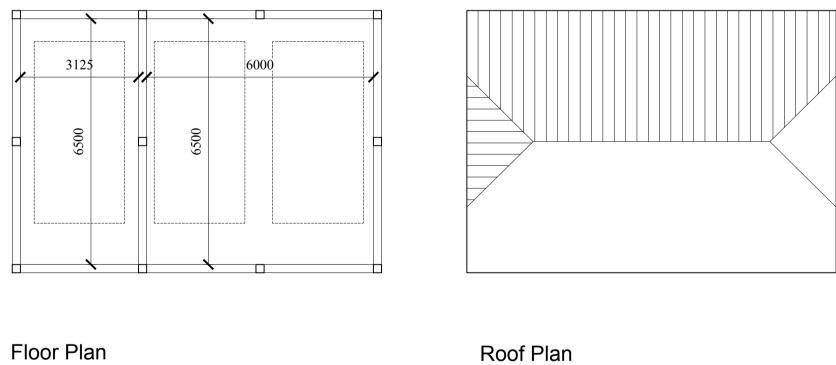

Roof Plan

Double Car Barn Plots 3, 4, 5, 6, 9, 21 & 22

Floor Plan

Triple Car Barn Plots 7 & 8

1:100

Project Title

Wealden Homes

Proposed Residential Development at Bentlett's Scrap Yard Claygate Road

Drawing Description

Proposed Detached Car Barns Plans & Elevations

Drawn by 1:100 @ A1 JN January 2016 MC