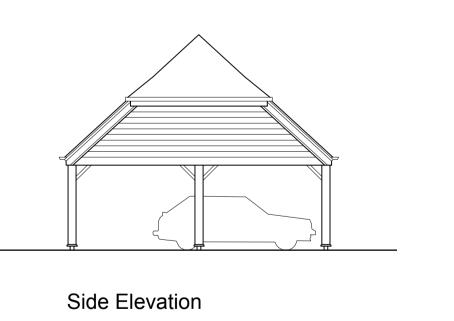

Roof Plan

Double Car Barn Plots 3, 4, 5, 6, 9, 21 & 22

Floor Plan

Triple Car Barn Plots 7 & 8

1:100

Project Title

Wealden Homes

Proposed Residential Development at Bentlett's Scrap Yard Claygate Road

Drawing Description

Proposed Detached Car Barns Plans & Elevations

Drawn by 1:100 @ A1 JN January 2016 MC