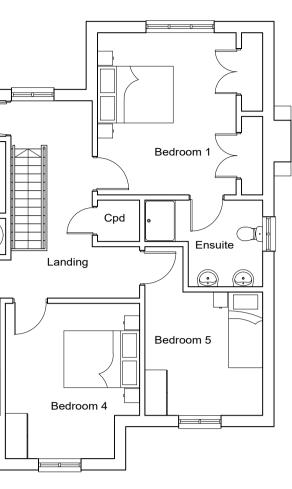

## Wealden Homes

Living Room Dining – Utiliity– Cpd Study / TV Hal Kitchen • \_ \_ \_ \_ \_ 0 0

First Floor Plan

Roof Plan

Side Elevation

NOTES:

Do Not Scale.

Report all discrepancies, errors and omissions.