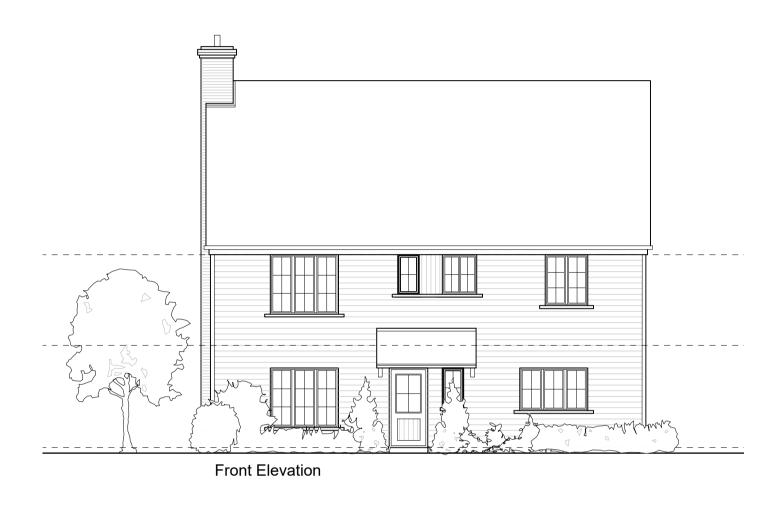

## Project Title

Wealden Homes Proposed residential development at Bentlett's Scrap Yard Claygate Road

Drawing Description

4 Bed Detached Plots 5, 6 & 9\* Plans & Elevations (Plots marked \* are handed from indicated)