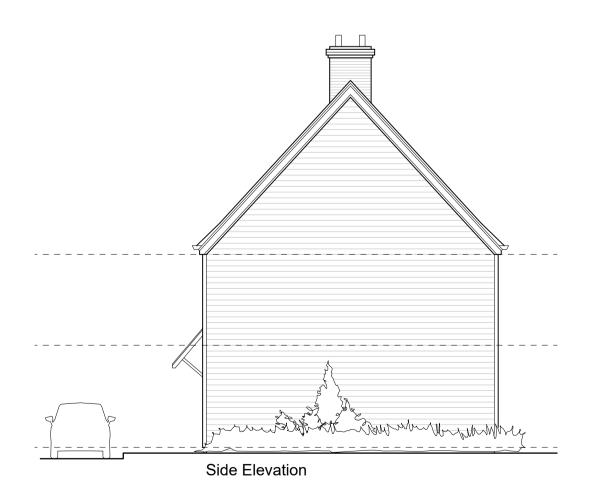

## Project Title

Wealden Homes Proposed residential development at Bentlett's Scrap Yard Claygate Road

Drawing Description

4 Bed Detached Plots 5, 6 & 9\* Plans & Elevations (Plots marked \* are handed from indicated)