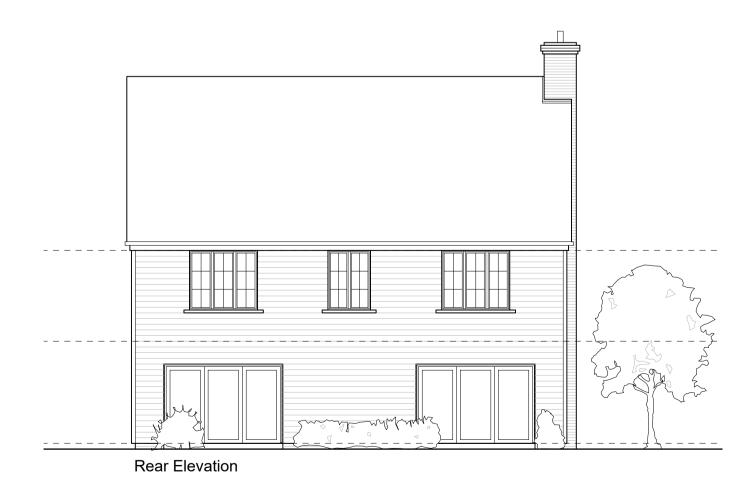

## Project Title

Wealden Homes Proposed residential development at Bentlett's Scrap Yard Claygate Road

Drawing Description

4 Bed Detached Plots 5, 6 & 9\* Plans & Elevations (Plots marked \* are handed from indicated)