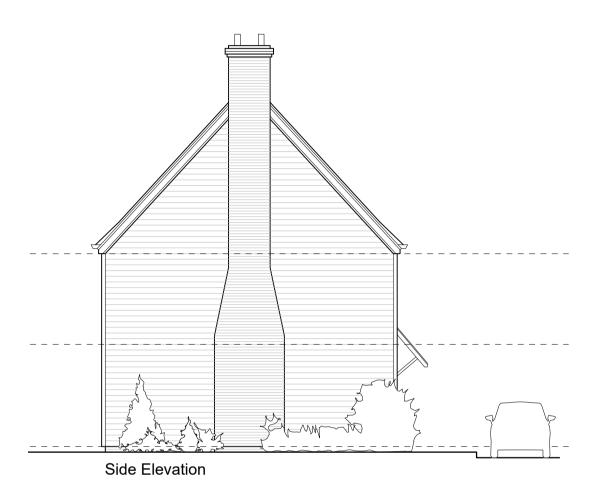

## Project Title

Wealden Homes Proposed residential development at Bentlett's Scrap Yard Claygate Road

Drawing Description

4 Bed Detached Plots 5, 6 & 9\* Plans & Elevations (Plots marked \* are handed from indicated)