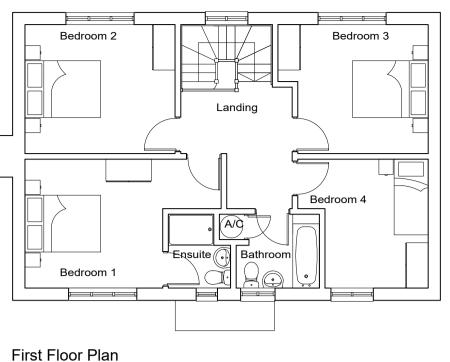

## Project Title

Wealden Homes Proposed residential development at Bentlett's Scrap Yard Claygate Road

Drawing Description

4 Bed Detached Plots 5, 6 & 9\* Plans & Elevations (Plots marked \* are handed from indicated)