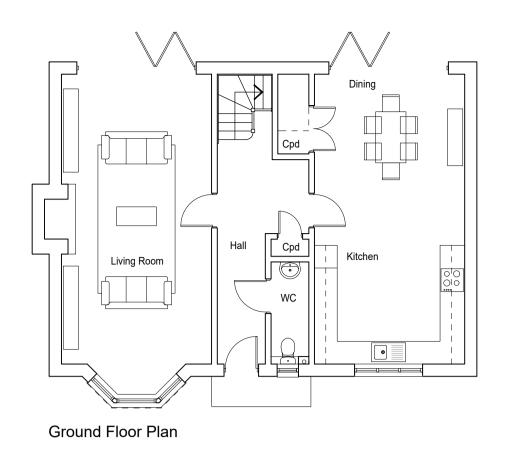

Project Title

Wealden Homes

Proposed residential development at Bentlett's Scrap Yard Claygate Road

Drawing Description 4 Bed Detached

Plots 4 & 21 Plans & Elevations

Drawn by 1:100 @ A1 January 2016 MC