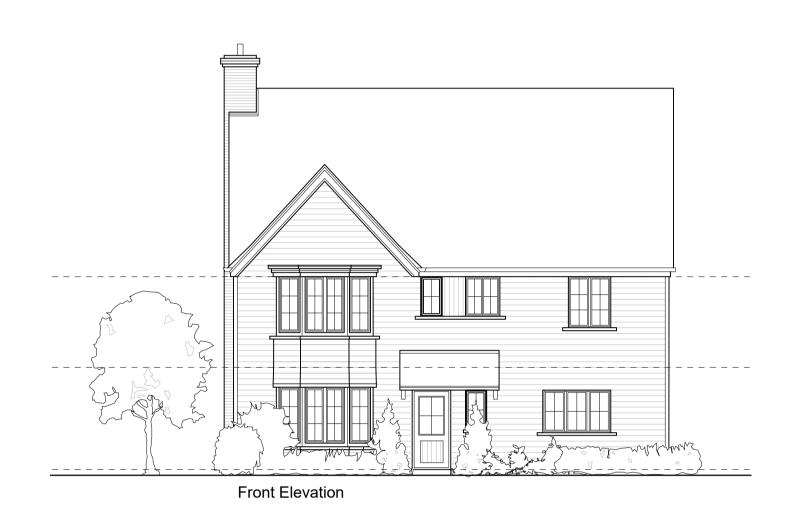

Project Title

Wealden Homes

Proposed residential development at Bentlett's Scrap Yard Claygate Road

Drawing Description 4 Bed Detached

Plots 4 & 21 Plans & Elevations

Drawn by 1:100 @ A1 January 2016 MC