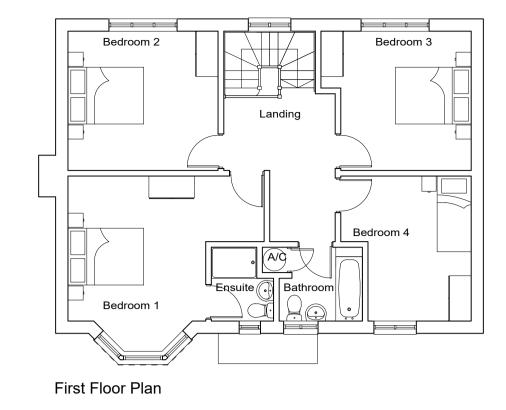

Project Title

Wealden Homes

Proposed residential development at Bentlett's Scrap Yard Claygate Road

Drawing Description 4 Bed Detached

Plots 4 & 21 Plans & Elevations

Drawn by 1:100 @ A1 January 2016 MC