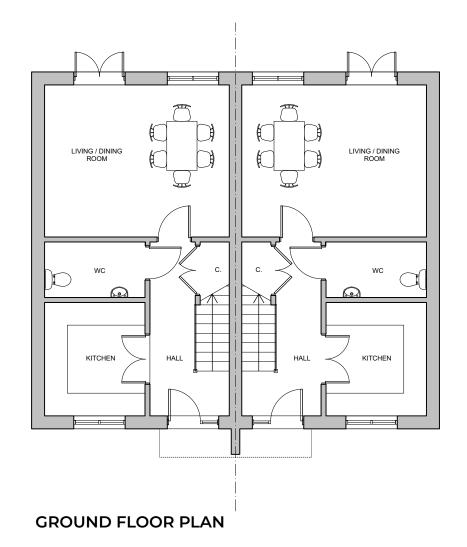

## **PLANNING**

Plot 3 79.6m<sup>2</sup> / 856.8ft<sup>2</sup> Plot 4 79.6m<sup>2</sup> / 856.8ft<sup>2</sup>

| Scale: 1:100 @ A3 | April 2021

Plot 3 & 4

part of

edge Placemaking Group Ltd

Company Reg No: 11447550 VAT No: 299072069