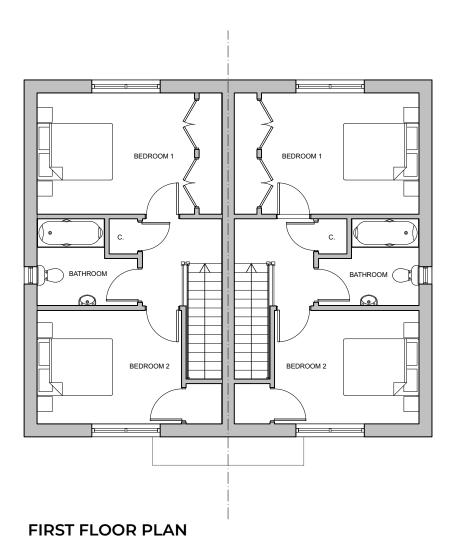

## **PLANNING**

Plot 3 79.6m<sup>2</sup> / 856.8ft<sup>2</sup> Plot 4 79.6m<sup>2</sup> / 856.8ft<sup>2</sup>

| Scale: 1:100 @ A3 | April 2021

Plot 3 & 4

part of

edge Placemaking Group Ltd

Company Reg No: 11447550 VAT No: 299072069