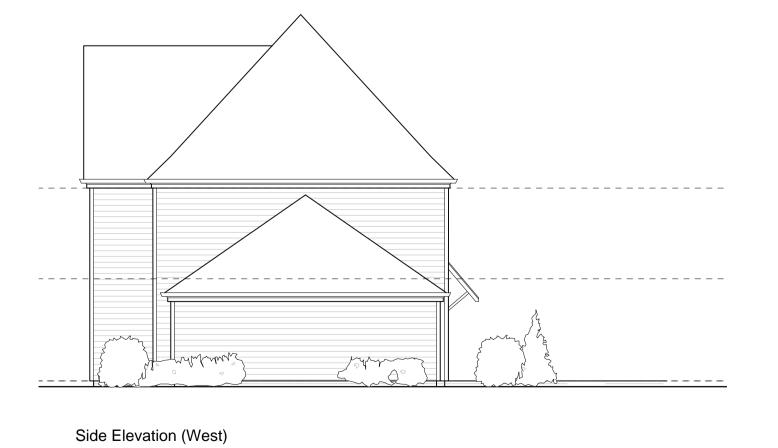

Project Title

Wealden Homes

Proposed residential development at Bentlett's Scrap Yard Claygate Road

Drawing Description

3 & 4 Bed Linked Terrace Plots 16 - 18 Roof Plan & Elevations

Scale Drawn by 1:100 @ A1 JN January 2016 MC