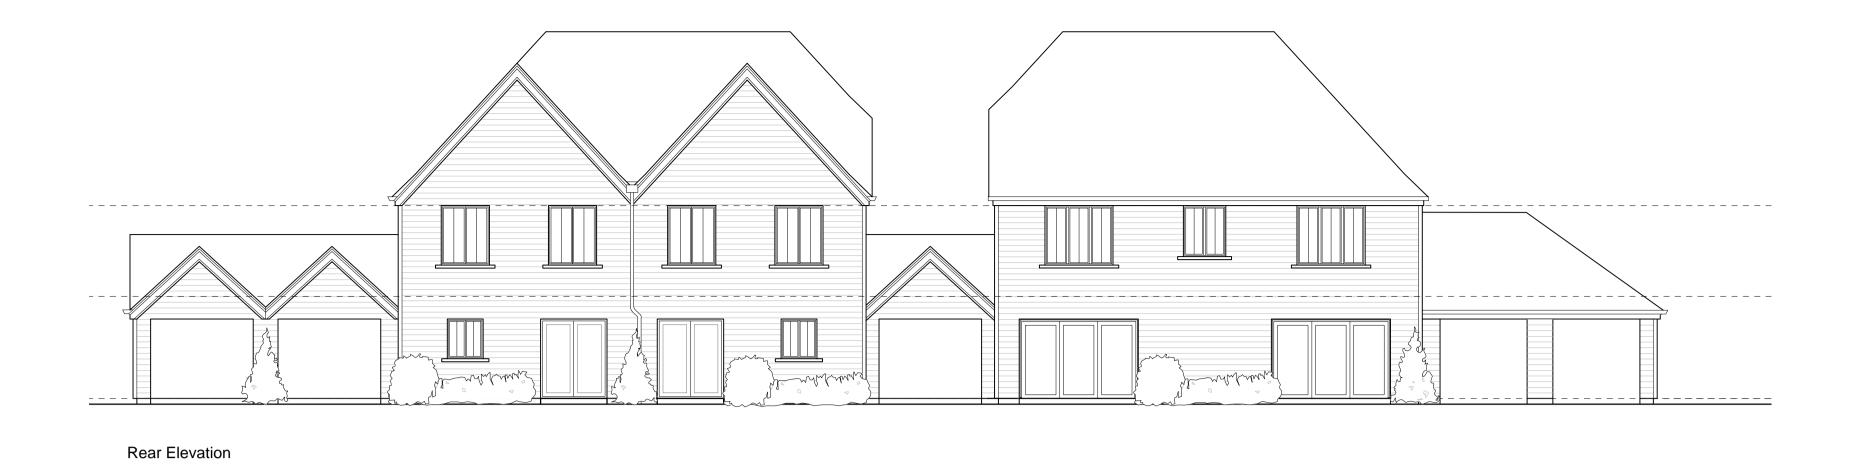

Project Title

Wealden Homes

Proposed residential development at Bentlett's Scrap Yard Claygate Road

Drawing Description

3 & 4 Bed Linked Terrace Plots 16 - 18 Roof Plan & Elevations

Scale Drawn by 1:100 @ A1 JN January 2016 MC