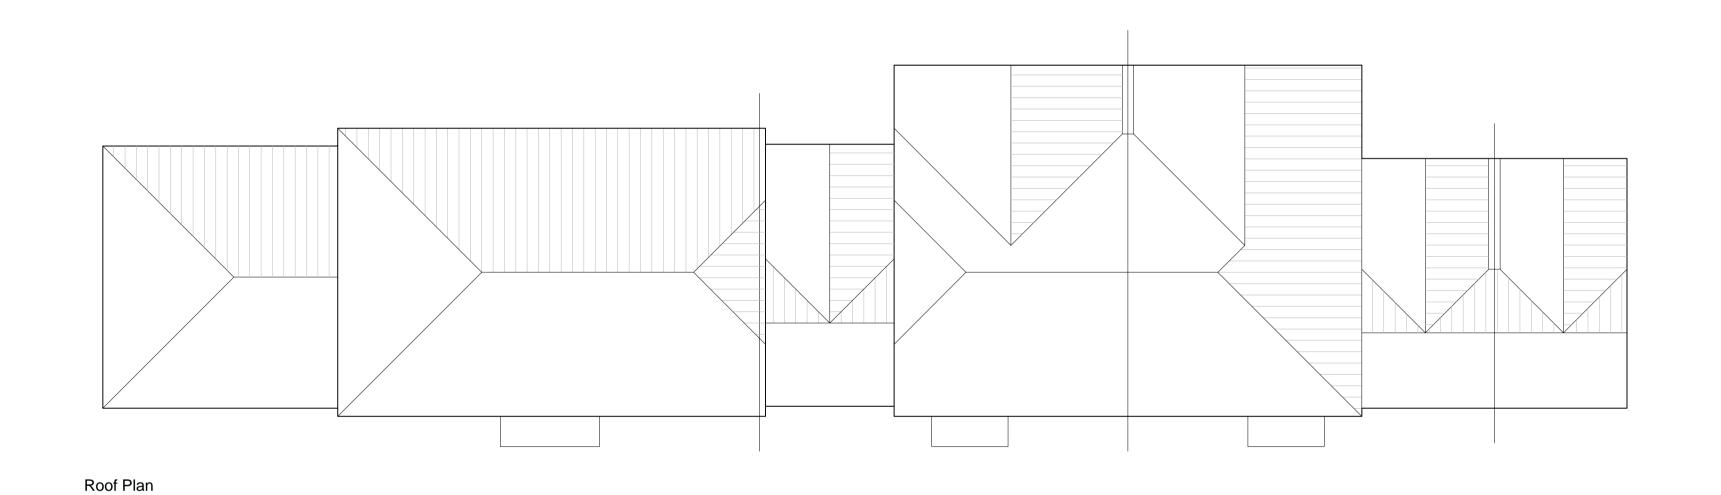

Project Title

Wealden Homes

Proposed residential development at Bentlett's Scrap Yard Claygate Road

Drawing Description

3 & 4 Bed Linked Terrace Plots 16 - 18 Roof Plan & Elevations

Scale Drawn by 1:100 @ A1 JN January 2016 MC