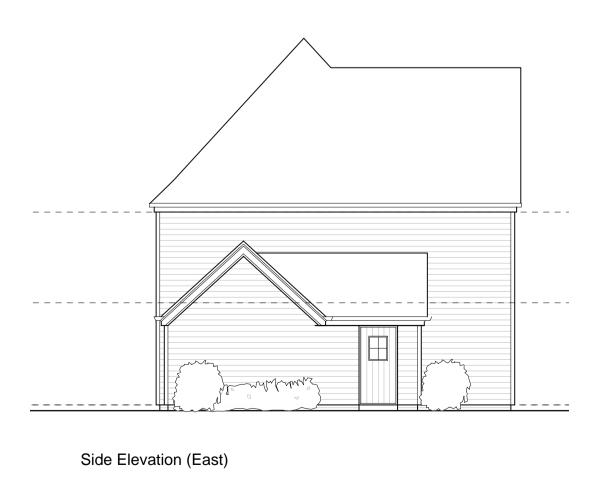

Project Title

Wealden Homes

Proposed residential development at Bentlett's Scrap Yard Claygate Road

Drawing Description

3 & 4 Bed Linked Terrace Plots 16 - 18 Roof Plan & Elevations

Scale Drawn by 1:100 @ A1 JN January 2016 MC