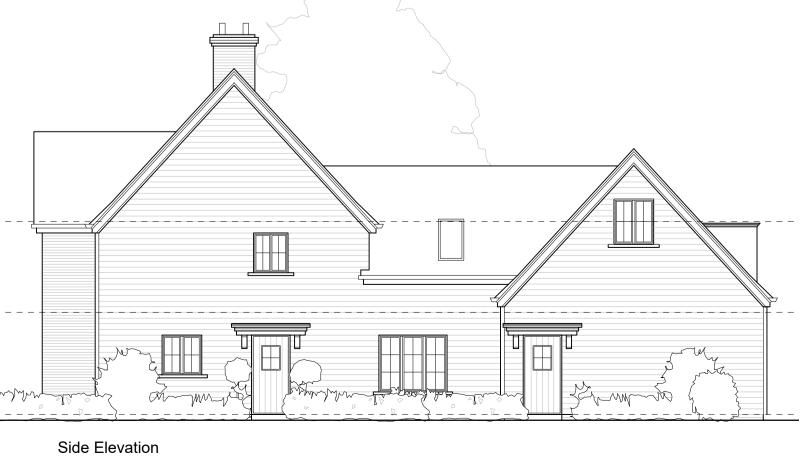

Side Elevation

1:100

Project Title

Wealden Homes

Proposed residential development at Bentlett's Scrap Yard Claygate Road

Drawing Description

5 Bed Detached Plots 15 & 20 Plans & Elevations

Drawn by 1:100 @ A1 January 2016