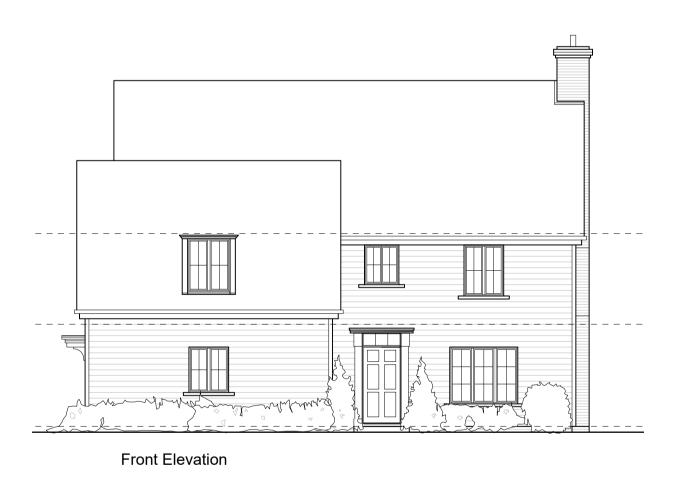

Side Elevation

1:100

Project Title

Wealden Homes

Proposed residential development at Bentlett's Scrap Yard Claygate Road

Drawing Description

5 Bed Detached Plots 15 & 20 Plans & Elevations

Drawn by 1:100 @ A1 January 2016