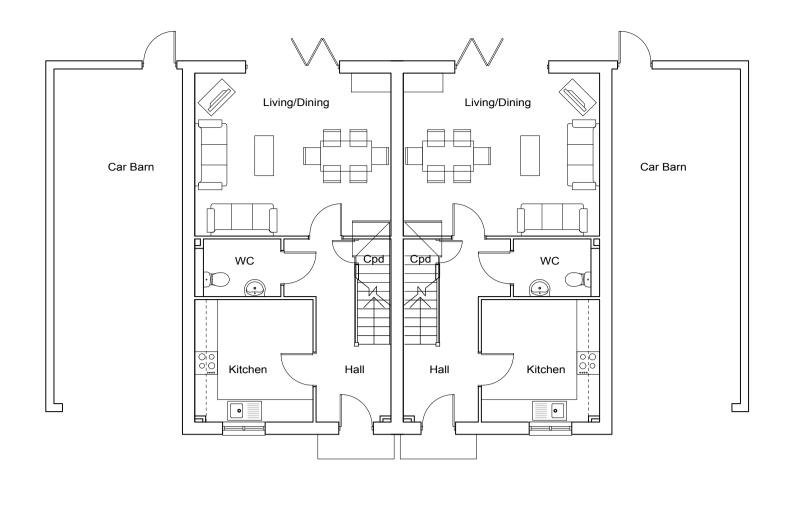

## Wealden Homes

**Ground Floor Plan** 

Rear Elevation

Roof Plan

1:100

Project Title

NOTES:

Do Not Scale.

Wealden Homes

Proposed residential development at Bentlett's Scrap Yard Claygate Road

Drawing Description 3 Bed Semi Plots 1 & 2

Plans & Elevations

Drawn by 1:100 @ A1 JN January 2016 MC