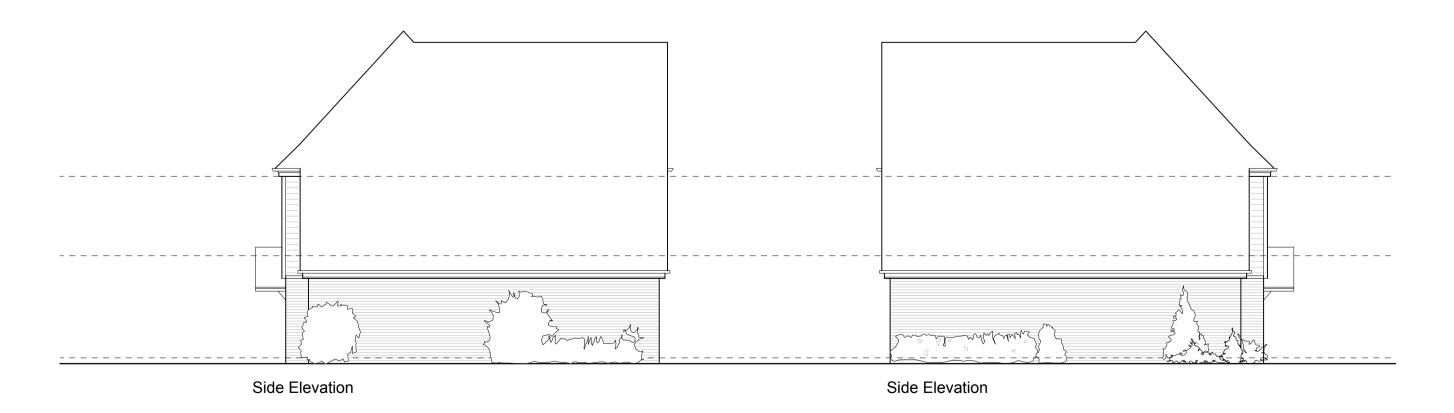

## Wealden Homes

**Ground Floor Plan** 

Rear Elevation

Roof Plan

1:100

Project Title

NOTES:

Do Not Scale.

Wealden Homes

Proposed residential development at Bentlett's Scrap Yard Claygate Road

Drawing Description 3 Bed Semi Plots 1 & 2

Plans & Elevations

Drawn by 1:100 @ A1 JN January 2016 MC