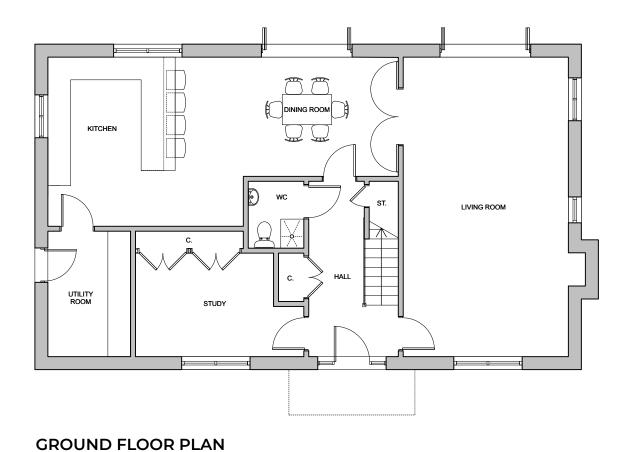

## **PLANNING**

Plot 7 195.23m<sup>2</sup> / 2101.5ft<sup>2</sup>

A 20.10.21 Updated drawing issue set

Rev. Date Description

Land east of New Road EGERTON

## Plot 7 Floor Plans

 Job ref:
 Drawing number:
 Revision:

 247
 P106
 B

 Scale:
 Date:

 1:100 @ A3
 April 2021

part of

edge Placemaking Group Ltd

Company Reg No: 11447550 VAT No: 299072069