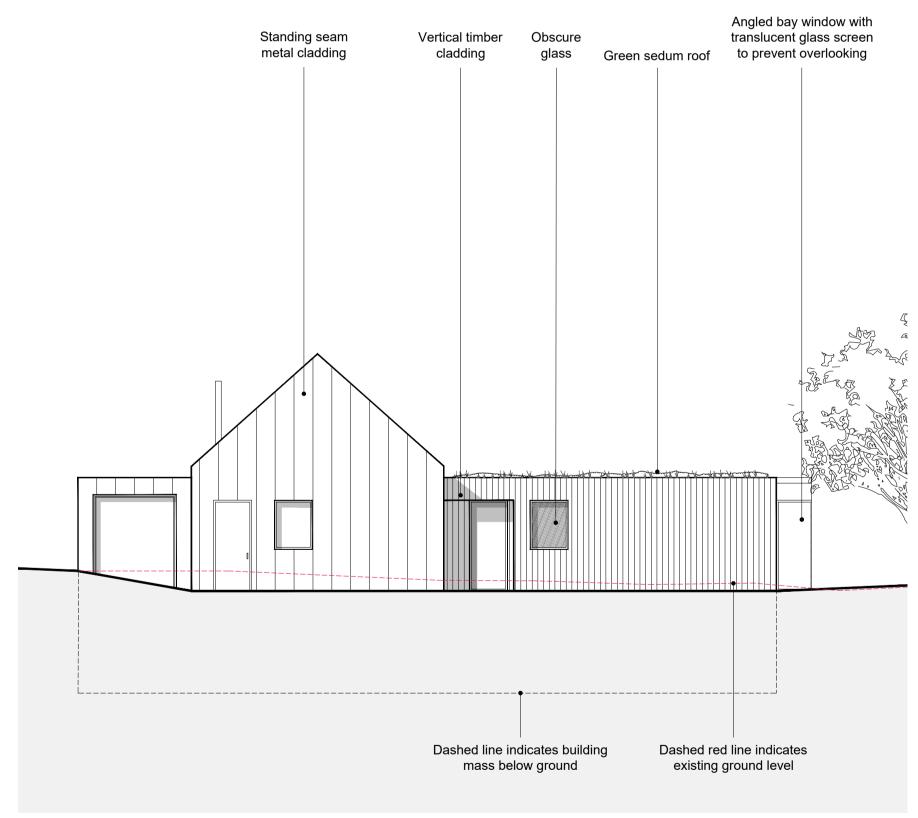

SOUTH FACING ELEVATION (facing Sunnyside Road) @ 1:100 @A1

NORTH FACING ELEVATION (facing the slope) @ 1:100 @A1

EAST FACING ELEVATION (facing Channel View) @ 1:100 @A1

P1 PLANNING SUBMISSION

WEST FACING ELEVATION (facing Plot 3) @ 1:100 @A1

Project | HILLBORO AND ADJOINING LAND SUNNYSIDE ROAD, SANDGATE, CT20 3DR

Client | COASTPRO LTD

Title | PLOT 4 - ELEVATIONS

Status | PLANNING

Project Number Drawing Number 18.070

AA 18.11.21

**PLANNING**