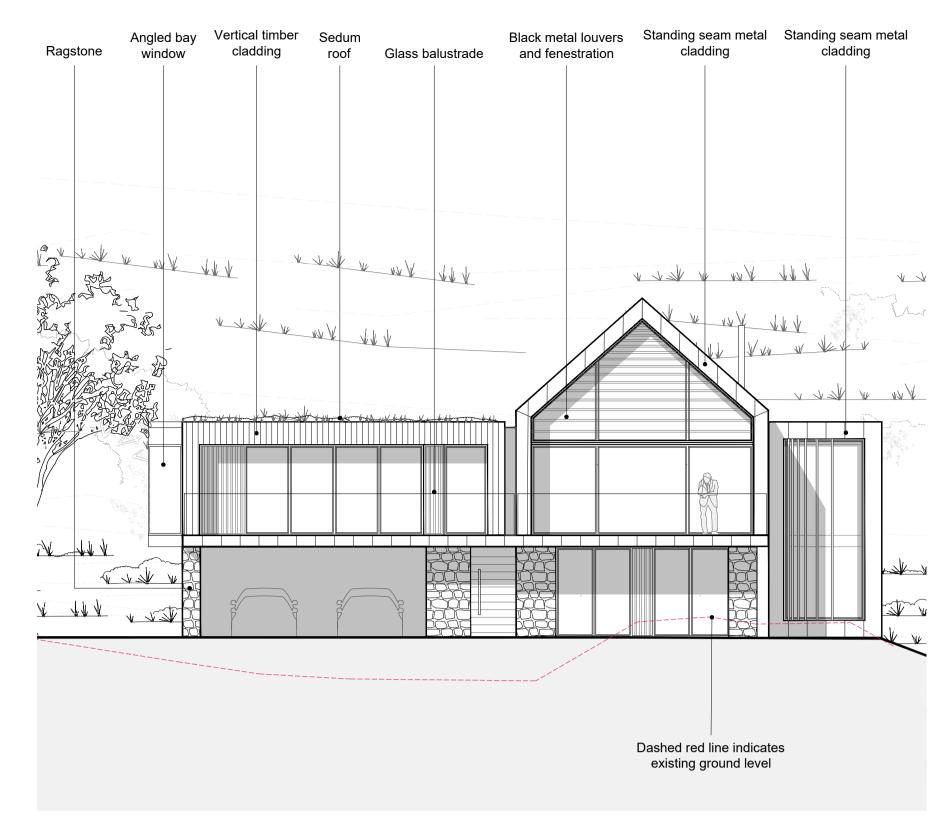

SOUTH FACING ELEVATION (facing Sunnyside Road) @ 1:100 @A1

NORTH FACING ELEVATION (facing the slope) @ 1:100 @A1

EAST FACING ELEVATION (facing Channel View) @ 1:100 @A1

P1 PLANNING SUBMISSION

WEST FACING ELEVATION (facing Plot 3) @ 1:100 @A1

Project | HILLBORO AND ADJOINING LAND SUNNYSIDE ROAD, SANDGATE, CT20 3DR

Client | COASTPRO LTD

Title | PLOT 4 - ELEVATIONS

Status | PLANNING

Project Number Drawing Number 18.070

AA 18.11.21

**PLANNING**