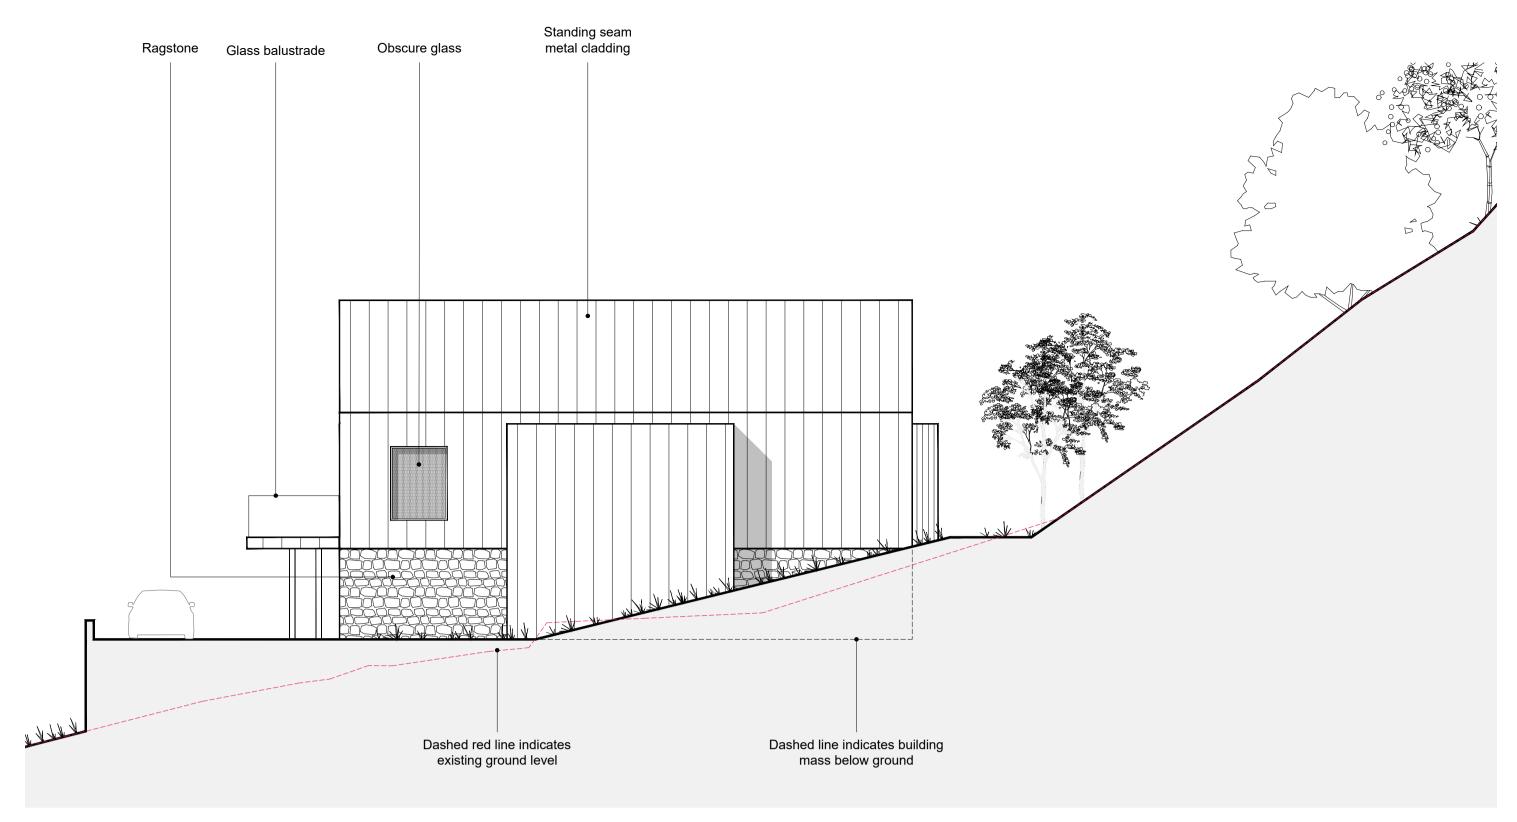

SOUTH FACING ELEVATION (facing Sunnyside Road) @ 1:100 @A1

NORTH FACING ELEVATION (facing the slope) @ 1:100 @A1

EAST FACING ELEVATION (facing Channel View) @ 1:100 @A1

P1 PLANNING SUBMISSION

WEST FACING ELEVATION (facing Plot 3) @ 1:100 @A1

Project | HILLBORO AND ADJOINING LAND SUNNYSIDE ROAD, SANDGATE, CT20 3DR

Client | COASTPRO LTD

Title | PLOT 4 - ELEVATIONS

Status | PLANNING

Project Number Drawing Number 18.070

AA 18.11.21

**PLANNING**