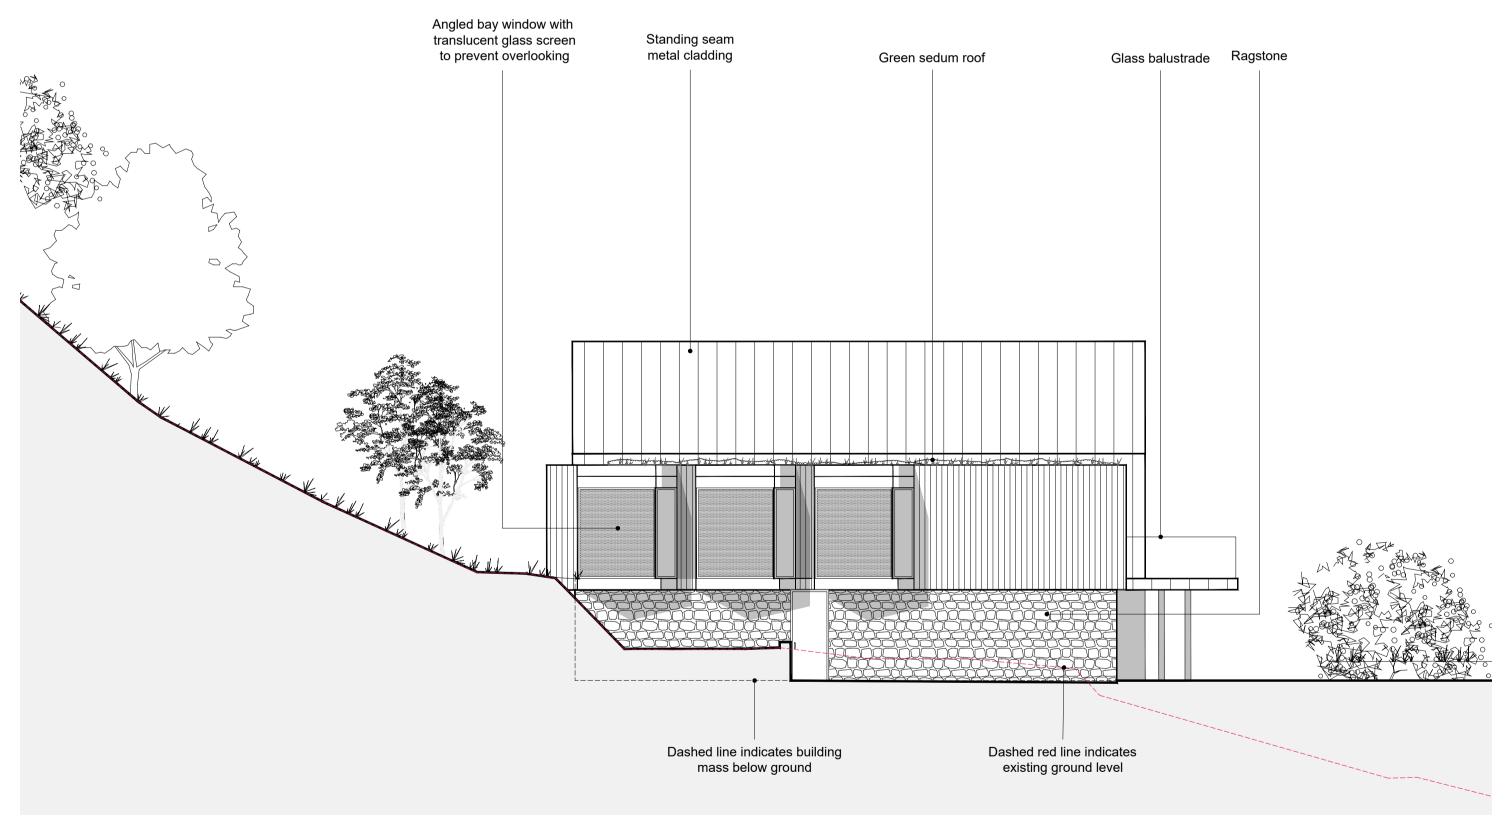

SOUTH FACING ELEVATION (facing Sunnyside Road) @ 1:100 @A1

NORTH FACING ELEVATION (facing the slope) @ 1:100 @A1

EAST FACING ELEVATION (facing Channel View) @ 1:100 @A1

P1 PLANNING SUBMISSION

WEST FACING ELEVATION (facing Plot 3) @ 1:100 @A1

Project | HILLBORO AND ADJOINING LAND SUNNYSIDE ROAD, SANDGATE, CT20 3DR

Client | COASTPRO LTD

Title | PLOT 4 - ELEVATIONS

Status | PLANNING

Project Number Drawing Number 18.070

AA 18.11.21

**PLANNING**