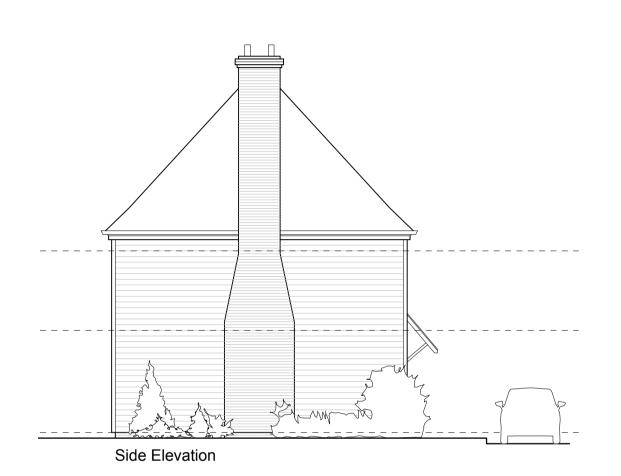

## Wealden Homes

1:100

Bentlett's Scrap Yard

Proposed residential development at

Drawing Description 4 Bed Detached

Wealden Homes

Claygate Road

Project Title

Planning Submission Issue

Plot 3 Plans & Elevations

Drawn by 1:100 @ A1 January 2016