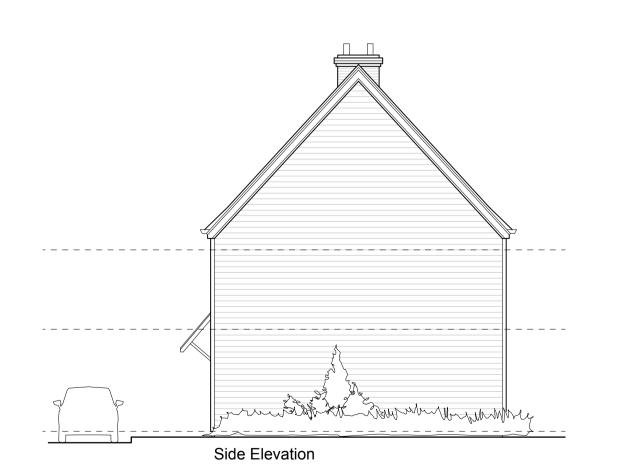

## Wealden Homes

1:100

Bentlett's Scrap Yard

Proposed residential development at

Drawing Description 4 Bed Detached

Wealden Homes

Claygate Road

Project Title

Planning Submission Issue

Plot 3 Plans & Elevations

Drawn by 1:100 @ A1 January 2016