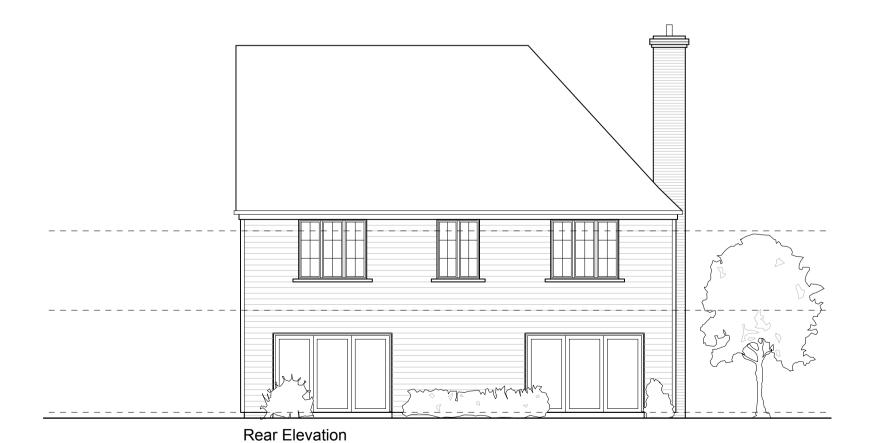

## Wealden Homes

1:100

Bentlett's Scrap Yard

Proposed residential development at

Drawing Description 4 Bed Detached

Wealden Homes

Claygate Road

Project Title

Planning Submission Issue

Plot 3 Plans & Elevations

Drawn by 1:100 @ A1 January 2016