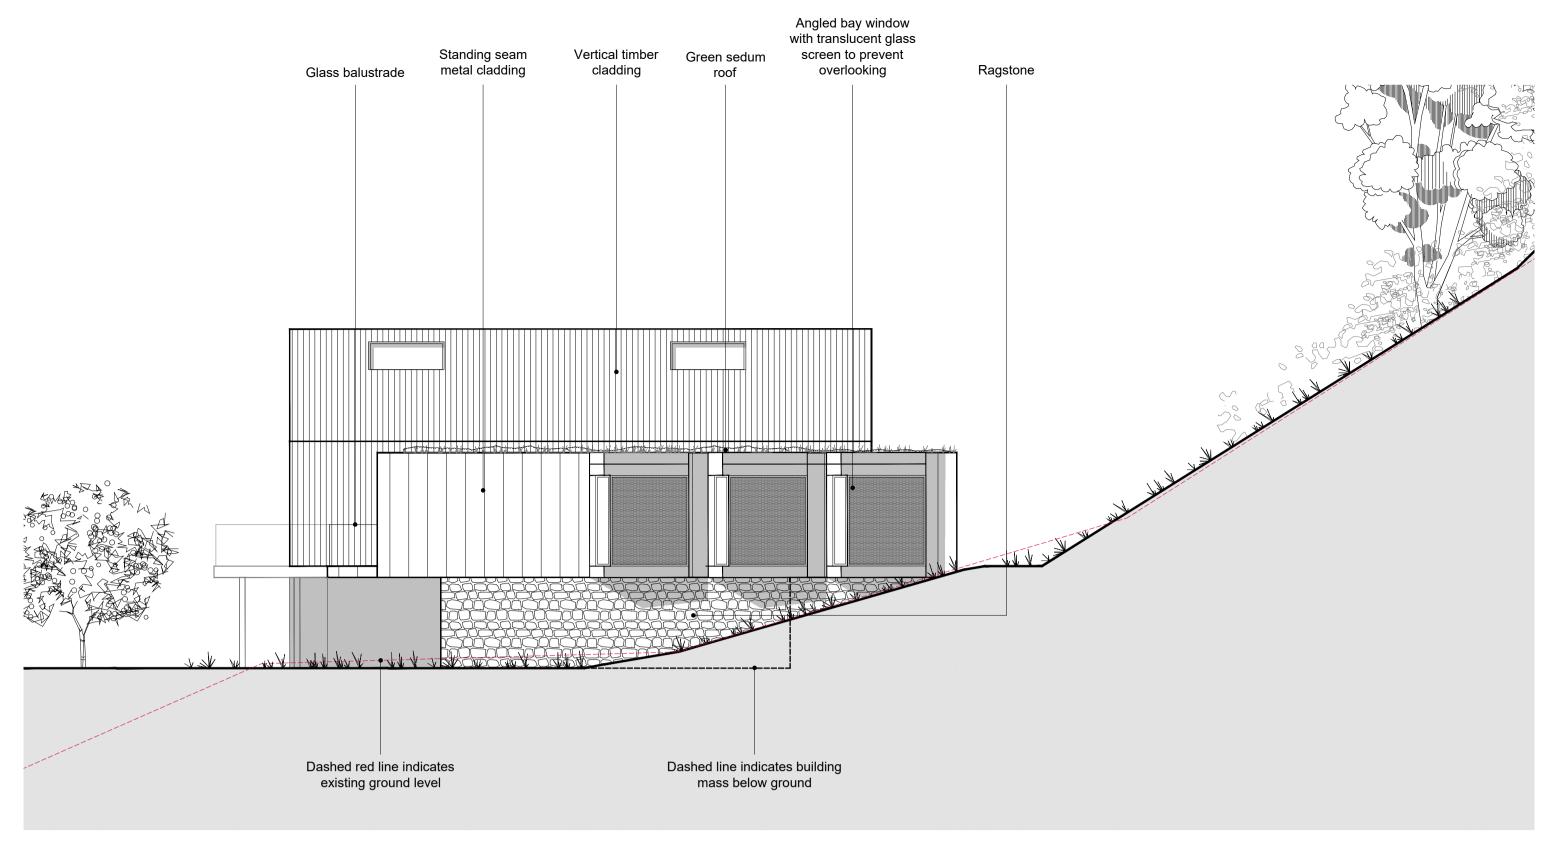

SOUTH FACING ELEVATION (facing Sunnyside Road) @ 1:100 @A1

NORTH FACING ELEVATION (facing the slope) @ 1:100 @A1

EAST FACING ELEVATION (facing Plot 4) @ 1:100 @A1

P1 PLANNING SUBMISSION

WEST FACING ELEVATION (facing Plot 2) @ 1:100 @A1

Project | HILLBORO AND ADJOINING LAND SUNNYSIDE ROAD, SANDGATE, CT20 3DR

Client | COASTPRO LTD

Title | PLOT 3 - ELEVATION

Status | PLANNING

 ${\tt Scale@A1 \ | \ 1:100 \ Date \ | \ SEP \ 2021 \ Drawn \ | \ AA \ Chk'd \ | \ TG}$ 