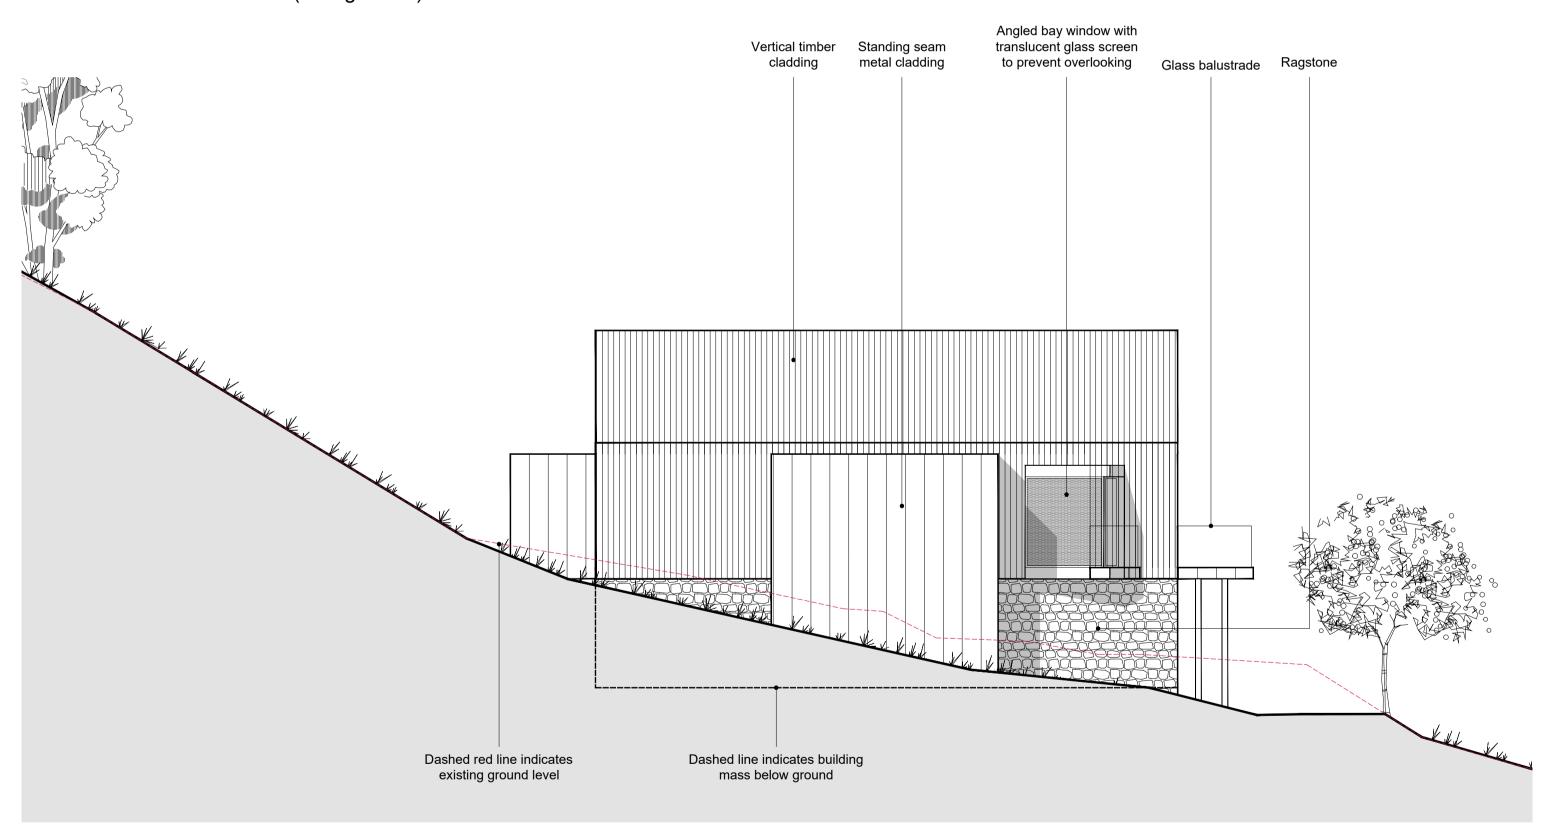

SOUTH FACING ELEVATION (facing Sunnyside Road) @ 1:100 @A1

NORTH FACING ELEVATION (facing the slope) @ 1:100 @A1

EAST FACING ELEVATION (facing Plot 4) @ 1:100 @A1

P1 PLANNING SUBMISSION

WEST FACING ELEVATION (facing Plot 2) @ 1:100 @A1

Project | HILLBORO AND ADJOINING LAND SUNNYSIDE ROAD, SANDGATE, CT20 3DR

Client | COASTPRO LTD

Title | PLOT 3 - ELEVATION

Status | PLANNING

 ${\tt Scale@A1 \ | \ 1:100 \ Date \ | \ SEP \ 2021 \ Drawn \ | \ AA \ Chk'd \ | \ TG}$ 