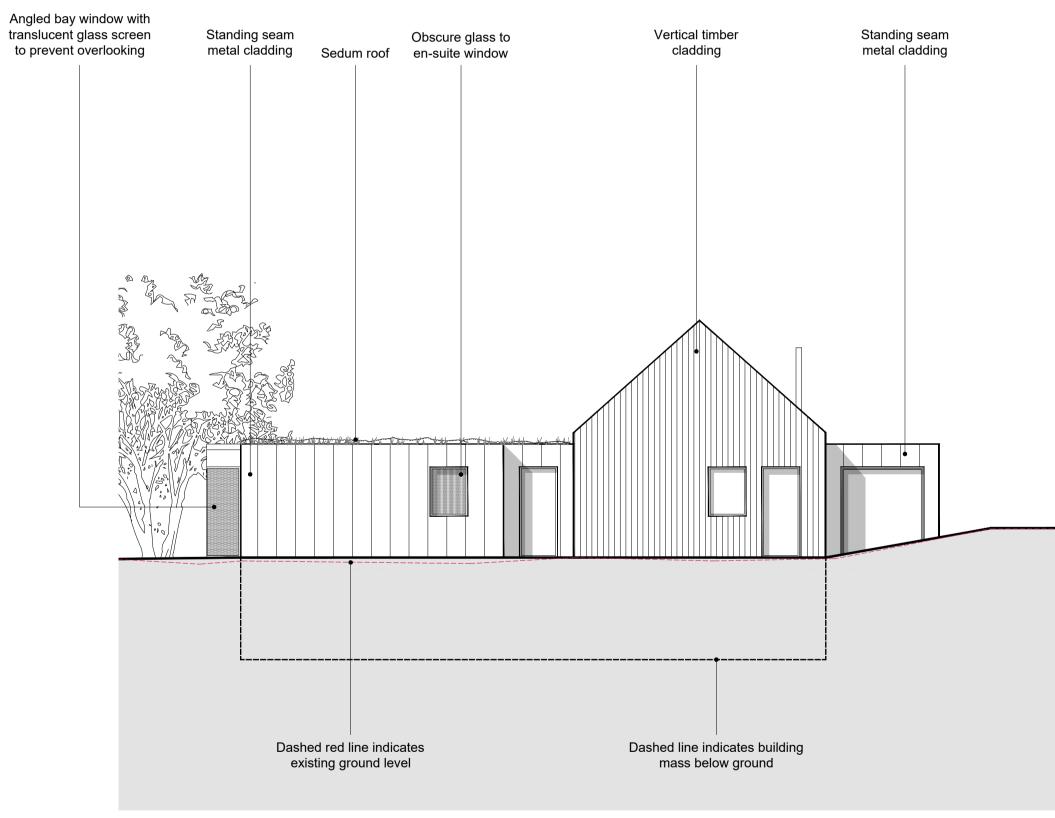

SOUTH FACING ELEVATION (facing Sunnyside Road) @ 1:100 @A1

NORTH FACING ELEVATION (facing the slope) @ 1:100 @A1

EAST FACING ELEVATION (facing Plot 4) @ 1:100 @A1

P1 PLANNING SUBMISSION

WEST FACING ELEVATION (facing Plot 2) @ 1:100 @A1

Project | HILLBORO AND ADJOINING LAND SUNNYSIDE ROAD, SANDGATE, CT20 3DR

Client | COASTPRO LTD

Title | PLOT 3 - ELEVATION

Status | PLANNING

 ${\tt Scale@A1 \ | \ 1:100 \ Date \ | \ SEP \ 2021 \ Drawn \ | \ AA \ Chk'd \ | \ TG}$ 