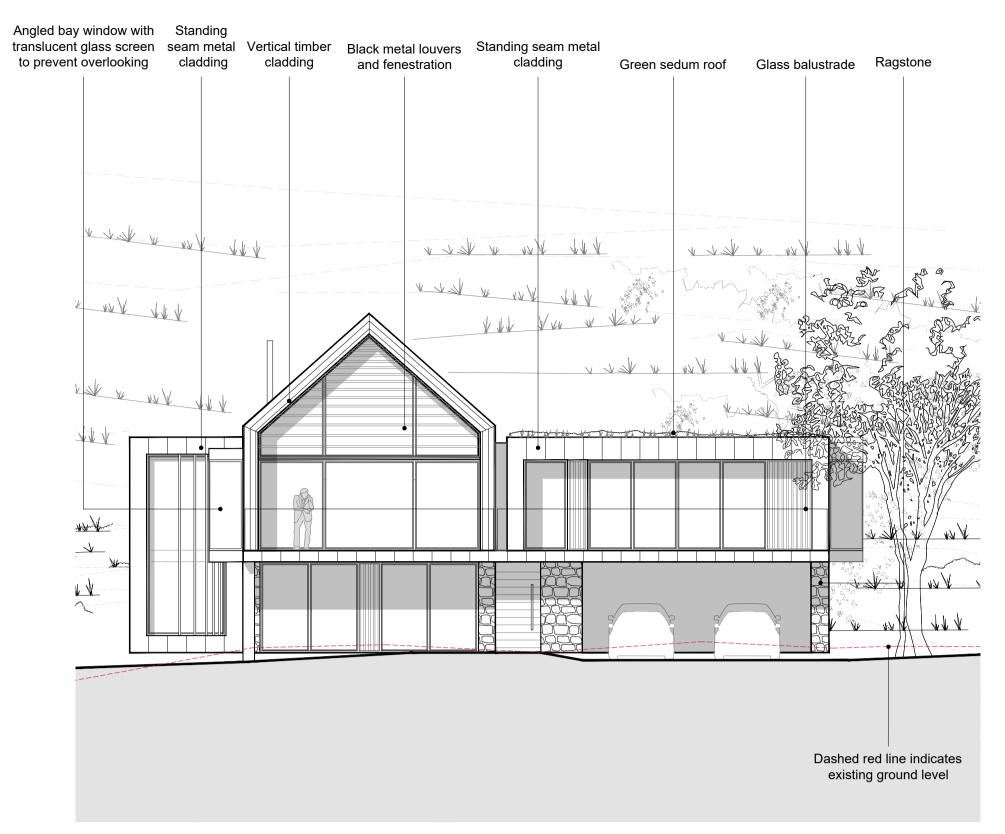

SOUTH FACING ELEVATION (facing Sunnyside Road) @ 1:100 @A1

NORTH FACING ELEVATION (facing the slope) @ 1:100 @A1

EAST FACING ELEVATION (facing Plot 4) @ 1:100 @A1

P1 PLANNING SUBMISSION

WEST FACING ELEVATION (facing Plot 2) @ 1:100 @A1

Project | HILLBORO AND ADJOINING LAND SUNNYSIDE ROAD, SANDGATE, CT20 3DR

Client | COASTPRO LTD

Title | PLOT 3 - ELEVATION

Status | PLANNING

 ${\tt Scale@A1 \ | \ 1:100 \ Date \ | \ SEP \ 2021 \ Drawn \ | \ AA \ Chk'd \ | \ TG}$ 