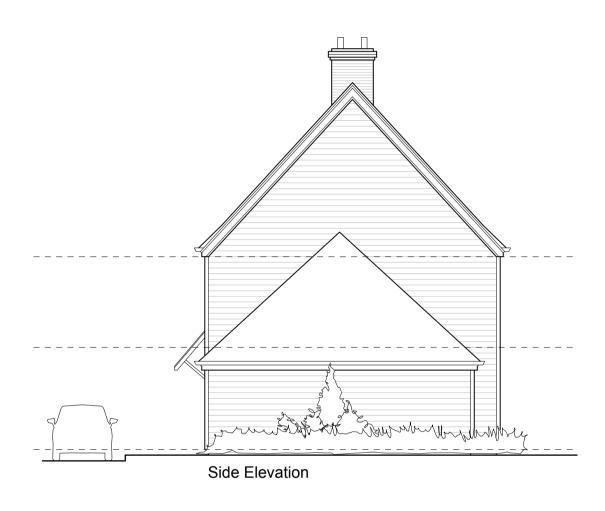

## Wealden Homes

Ground Floor Plan

First Floor Plan

Roof Plan

NOTES:

Do Not Scale.

Report all discrepancies, errors and omissions.

Verify all dimensions on site before commencing any work on site or preparing shop drawings.