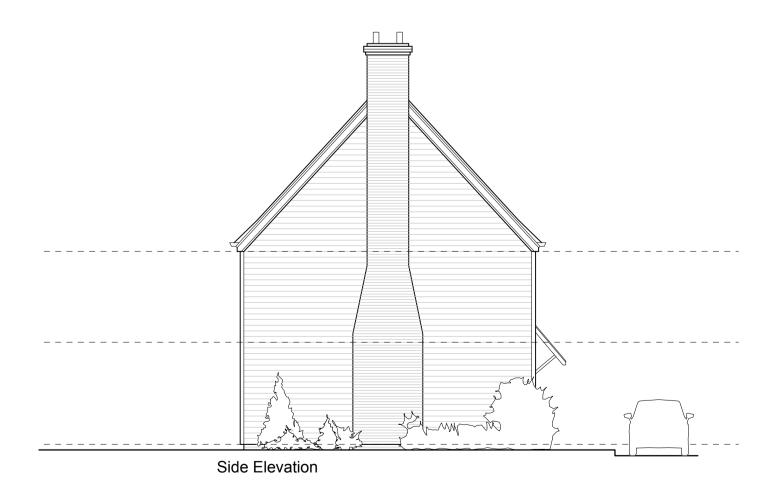

## Wealden Homes

Ground Floor Plan

First Floor Plan

Roof Plan

NOTES:

Do Not Scale.

Report all discrepancies, errors and omissions.

Verify all dimensions on site before commencing any work on site or preparing shop drawings.