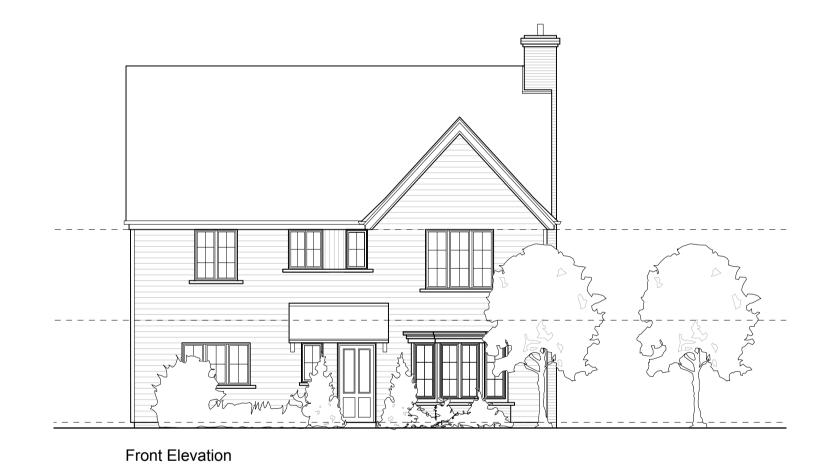

2016/02/09 Planning Submission Issue

Wealden Homes

Proposed residential development at Bentlett's Scrap Yard Claygate Road

Drawing Description

4 Bed Detached Plot 24

Plans & Elevations

Scale Drawn by

1:100 @ A1 JN