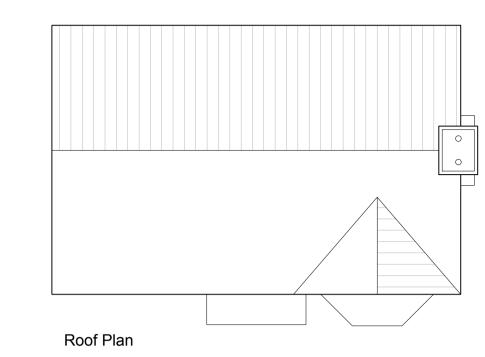

2016/02/09 Planning Submission Issue

Wealden Homes

Proposed residential development at Bentlett's Scrap Yard Claygate Road

Drawing Description

4 Bed Detached Plot 24

Plans & Elevations

Scale Drawn by

1:100 @ A1 JN