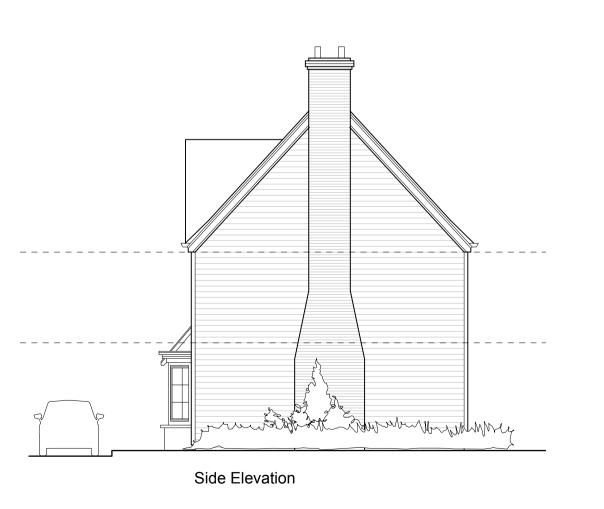

2016/02/09 Planning Submission Issue

Wealden Homes

Proposed residential development at Bentlett's Scrap Yard Claygate Road

Drawing Description

4 Bed Detached Plot 24

Plans & Elevations

Scale Drawn by

1:100 @ A1 JN