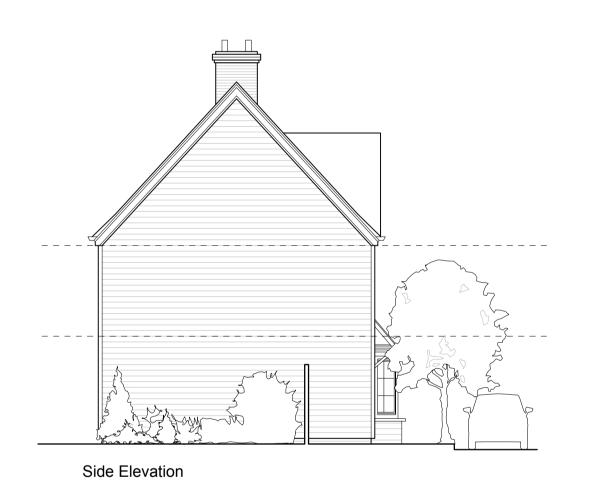

2016/02/09 Planning Submission Issue

Wealden Homes

Proposed residential development at Bentlett's Scrap Yard Claygate Road

Drawing Description

4 Bed Detached Plot 24

Plans & Elevations

Scale Drawn by

1:100 @ A1 JN