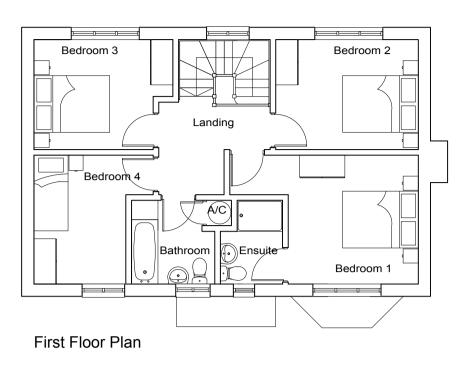

2016/02/09 Planning Submission Issue

Wealden Homes

Proposed residential development at Bentlett's Scrap Yard Claygate Road

Drawing Description

4 Bed Detached Plot 24

Plans & Elevations

Scale Drawn by

1:100 @ A1 JN