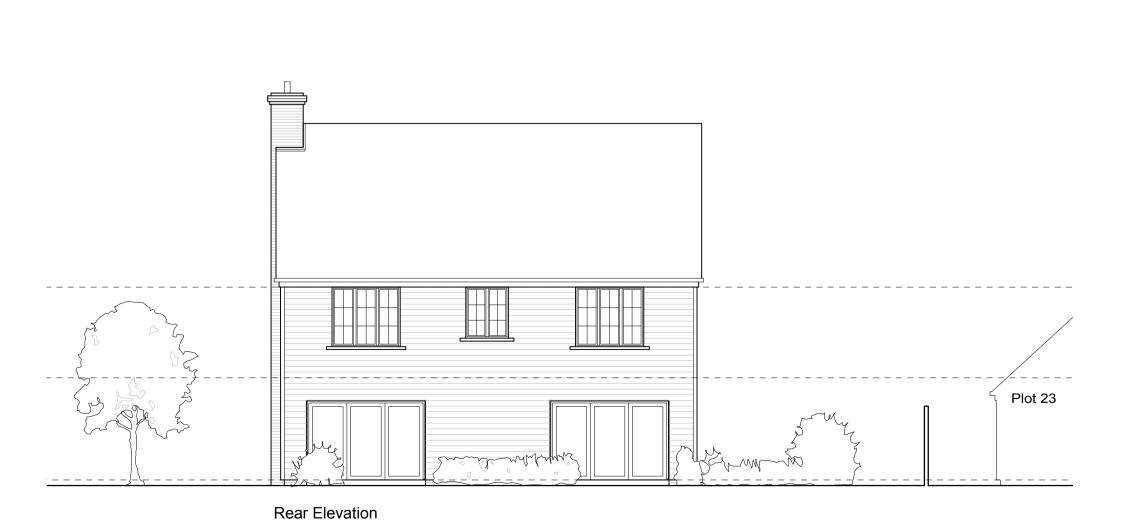

2016/02/09 Planning Submission Issue

Wealden Homes

Proposed residential development at Bentlett's Scrap Yard Claygate Road

Drawing Description

4 Bed Detached Plot 24

Plans & Elevations

Scale Drawn by

1:100 @ A1 JN