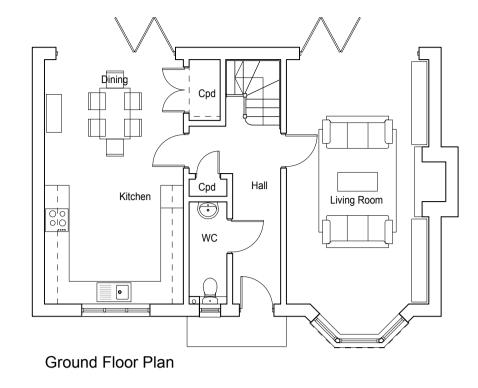

2016/02/09 Planning Submission Issue

Wealden Homes

Proposed residential development at Bentlett's Scrap Yard Claygate Road

Drawing Description

4 Bed Detached Plot 24

Plans & Elevations

Scale Drawn by

1:100 @ A1 JN