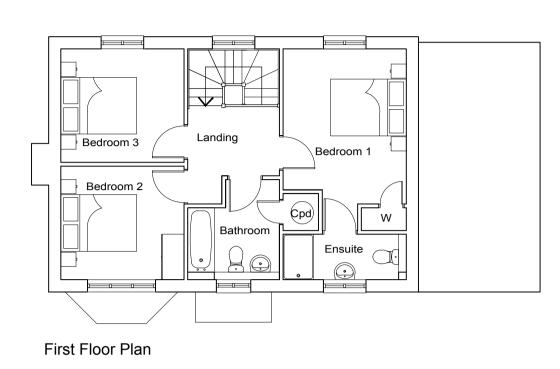

Project Title

Wealden Homes

Proposed residential development at Bentlett's Scrap Yard

Claygate Road

Drawing Description

3 Bed Detached Plot 23

Plans & Elevations

Drawn by 1:100 @ A1 January 2016 MC