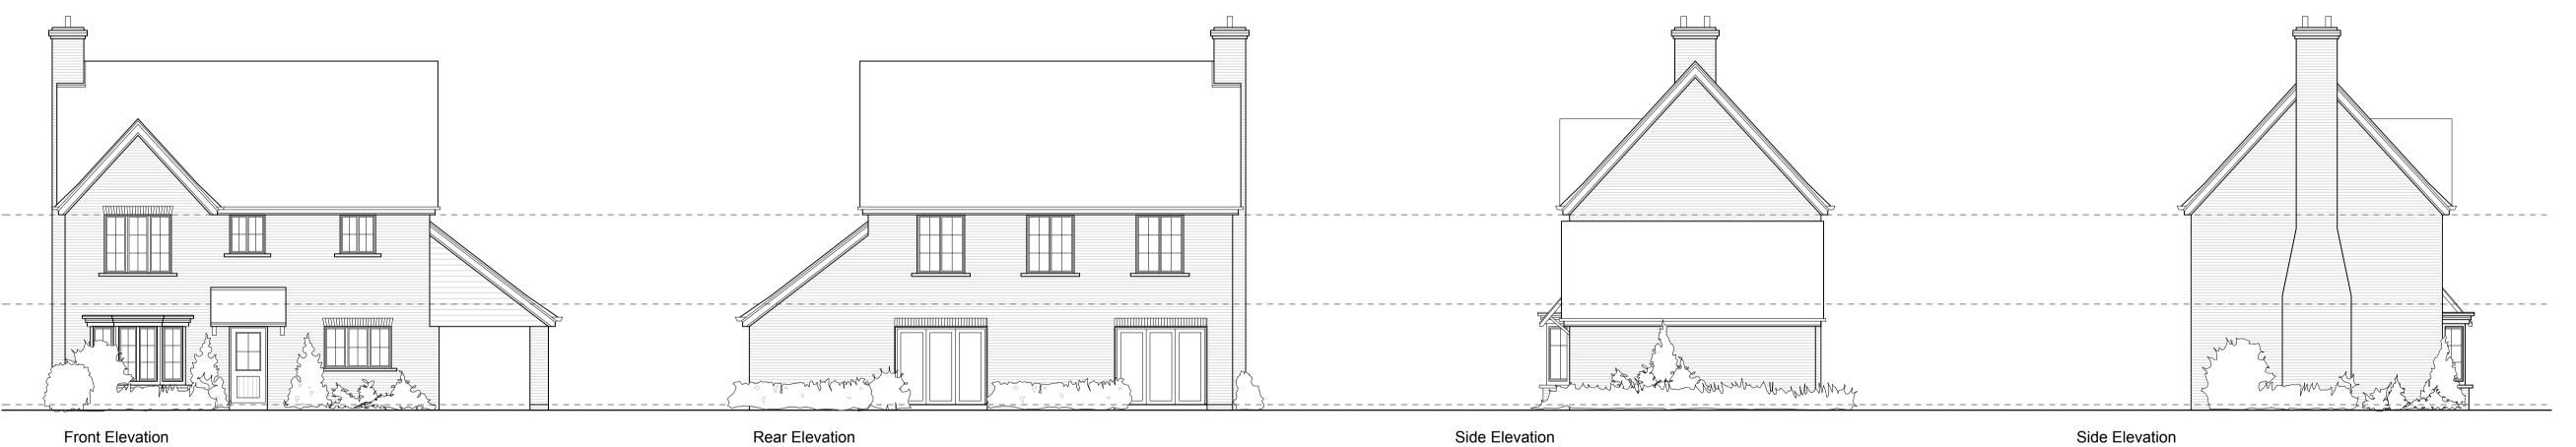

Project Title

Wealden Homes

Proposed residential development at Bentlett's Scrap Yard

Claygate Road

Drawing Description

3 Bed Detached Plot 23

Plans & Elevations

Drawn by 1:100 @ A1 January 2016 MC