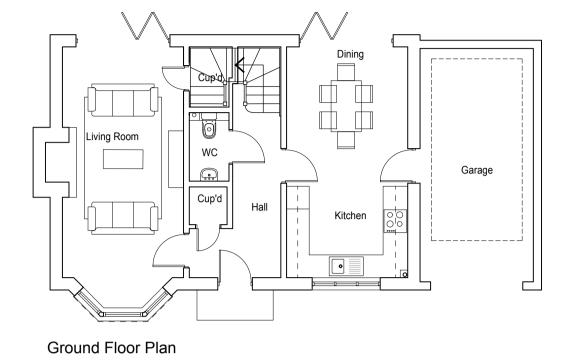

Project Title

Wealden Homes

Proposed residential development at Bentlett's Scrap Yard

Claygate Road

Drawing Description

3 Bed Detached Plot 23

Plans & Elevations

Drawn by 1:100 @ A1 January 2016 MC