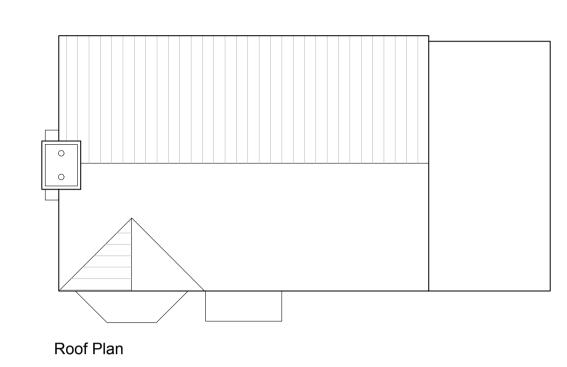

Project Title

Wealden Homes

Proposed residential development at Bentlett's Scrap Yard

Claygate Road

Drawing Description

3 Bed Detached Plot 23

Plans & Elevations

Drawn by 1:100 @ A1 January 2016 MC