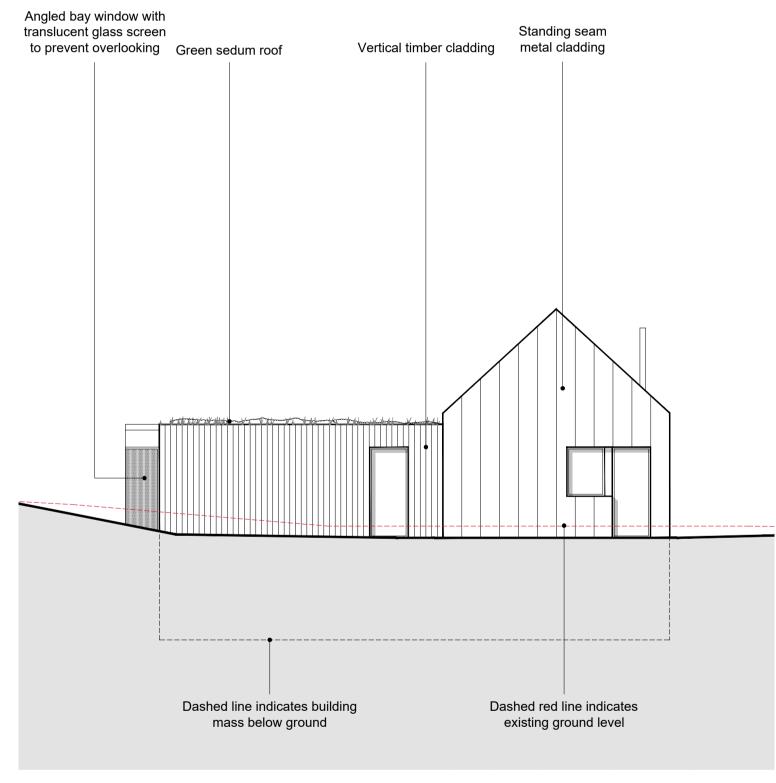

SOUTH FACING ELEVATION (facing Sunnyside Road) @ 1:100 @A1

NORTH FACING ELEVATION (facing the slope) @ 1:100 @A1

EAST FACING ELEVATION (facing Plot 3) @ 1:100 @A1

WEST FACING ELEVATION (facing Plot 1) @ 1:100 @A1

Project | HILLBORO AND ADJOINING LAND SUNNYSIDE ROAD, SANDGATE, CT20 3DR

Client | COASTPRO LTD

Title | PLOT 2- ELEVATIONS

Status | PLANNING

| Scale@A1 | 1:100 | Date | SEPT 2021 | Drawn | AA | Chk'd | TG

AA 18.11.21