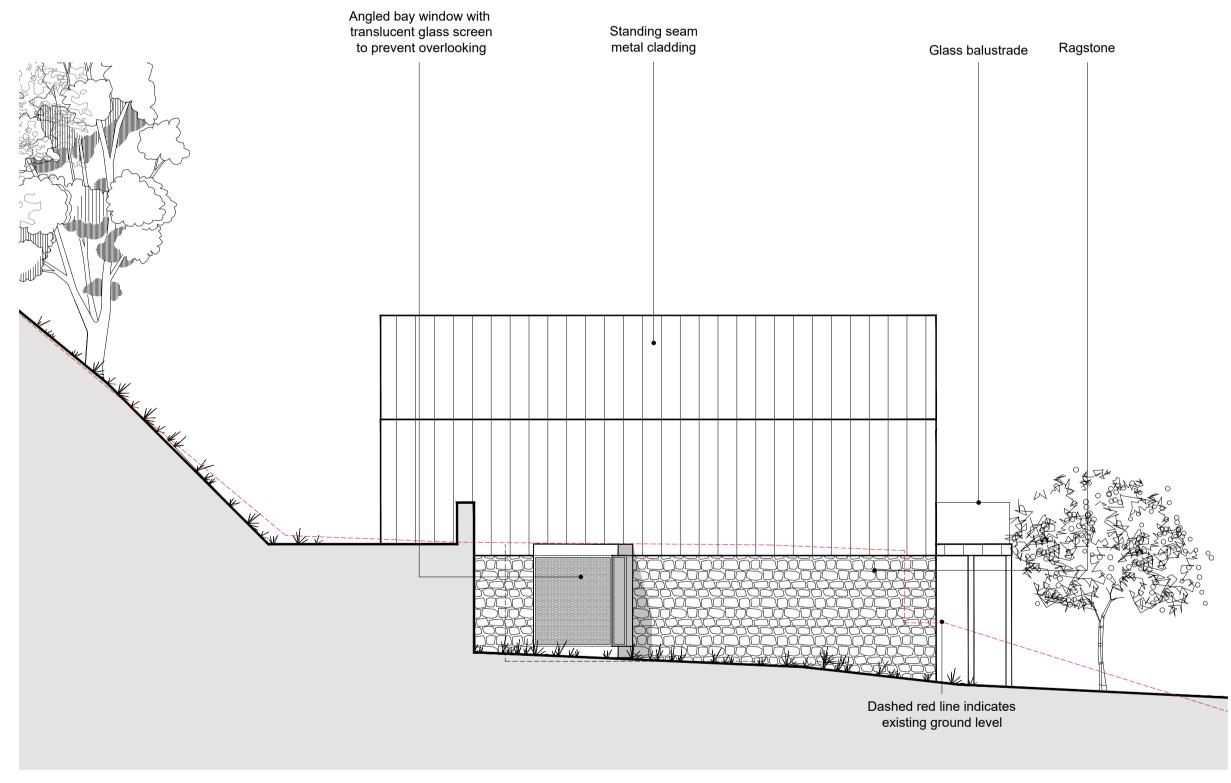

SOUTH FACING ELEVATION (facing Sunnyside Road) @ 1:100 @A1

NORTH FACING ELEVATION (facing the slope) @ 1:100 @A1

EAST FACING ELEVATION (facing Plot 3) @ 1:100 @A1

WEST FACING ELEVATION (facing Plot 1) @ 1:100 @A1

Project | HILLBORO AND ADJOINING LAND SUNNYSIDE ROAD, SANDGATE, CT20 3DR

Client | COASTPRO LTD

Title | PLOT 2- ELEVATIONS

Status | PLANNING

| Scale@A1 | 1:100 | Date | SEPT 2021 | Drawn | AA | Chk'd | TG

AA 18.11.21