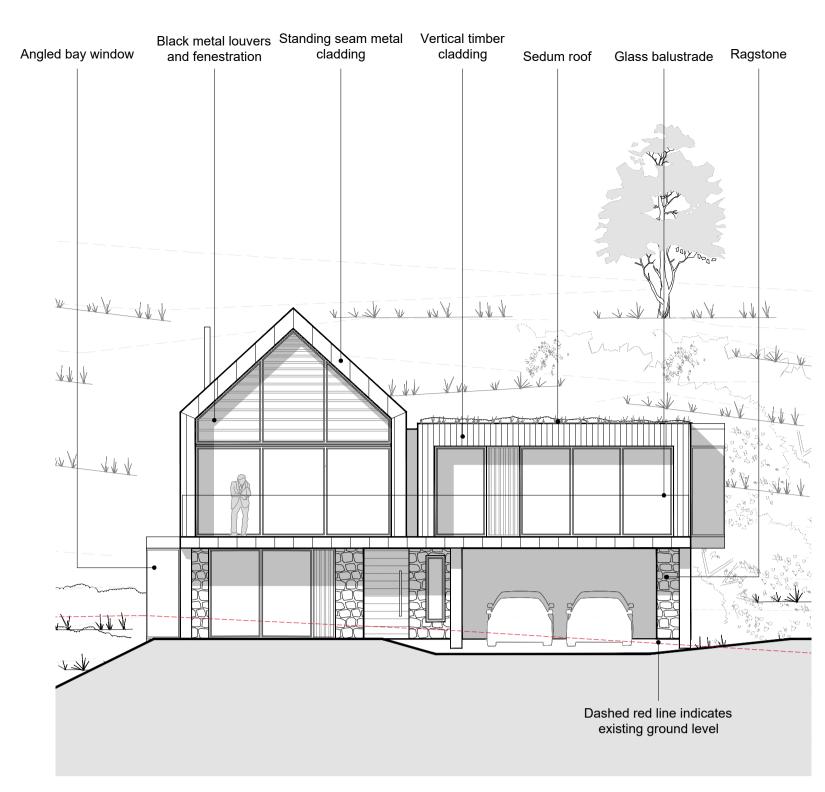

SOUTH FACING ELEVATION (facing Sunnyside Road) @ 1:100 @A1

NORTH FACING ELEVATION (facing the slope) @ 1:100 @A1

EAST FACING ELEVATION (facing Plot 3) @ 1:100 @A1

WEST FACING ELEVATION (facing Plot 1) @ 1:100 @A1

Project | HILLBORO AND ADJOINING LAND SUNNYSIDE ROAD, SANDGATE, CT20 3DR

Client | COASTPRO LTD

Title | PLOT 2- ELEVATIONS

Status | PLANNING

| Scale@A1 | 1:100 | Date | SEPT 2021 | Drawn | AA | Chk'd | TG

AA 18.11.21