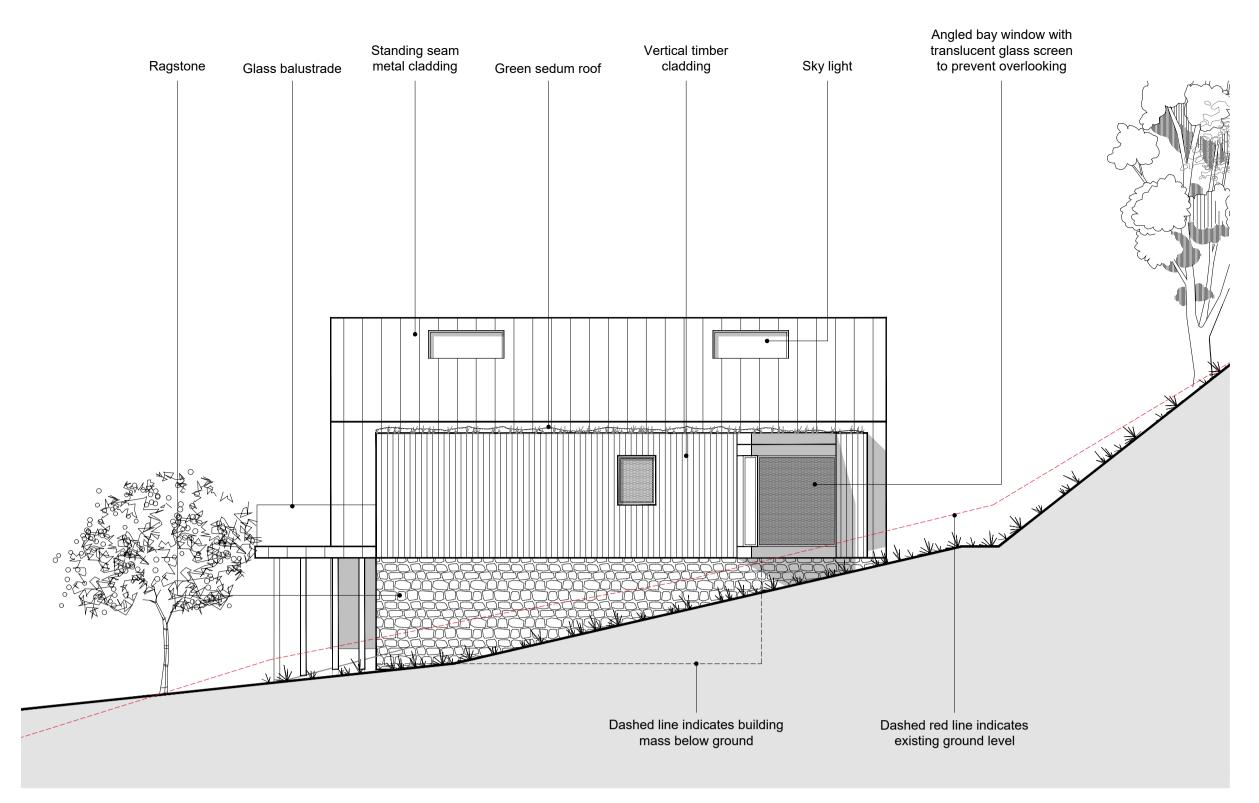

SOUTH FACING ELEVATION (facing Sunnyside Road) @ 1:100 @A1

NORTH FACING ELEVATION (facing the slope) @ 1:100 @A1

EAST FACING ELEVATION (facing Plot 3) @ 1:100 @A1

WEST FACING ELEVATION (facing Plot 1) @ 1:100 @A1

Project | HILLBORO AND ADJOINING LAND SUNNYSIDE ROAD, SANDGATE, CT20 3DR

Client | COASTPRO LTD

Title | PLOT 2- ELEVATIONS

Status | PLANNING

| Scale@A1 | 1:100 | Date | SEPT 2021 | Drawn | AA | Chk'd | TG

AA 18.11.21