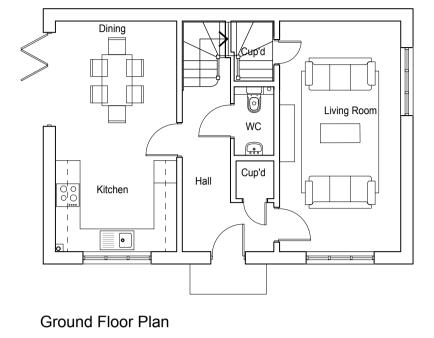

2016/02/09 Planning Submission Issue

Project Title

Wealden Homes

Proposed residential development at Bentlett's Scrap Yard Claygate Road

Drawing Description 3 Bed Detached

Plot 19 Plans & Elevations

Drawn by 1:100 @ A1 January 2016 MC