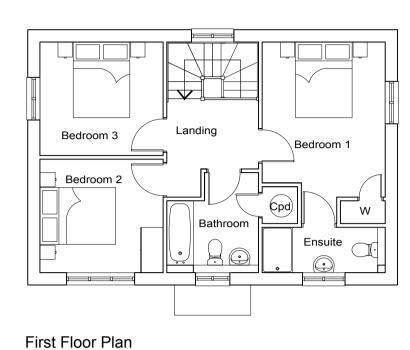

2016/02/09 Planning Submission Issue

Project Title

Wealden Homes

Proposed residential development at Bentlett's Scrap Yard Claygate Road

Drawing Description 3 Bed Detached

Plot 19 Plans & Elevations

Drawn by 1:100 @ A1 January 2016 MC