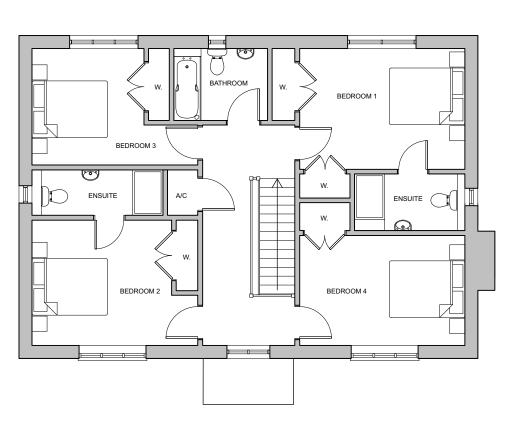

**GROUND FLOOR PLAN** 

FIRST FLOOR PLAN

make drawing is of painting purposes. The accuracy of this drawing mis be reliant upon survey information provided by third parties. What ill reasonable efforts are used to ensure drawings are accurate, edge Placemaking Group Ltd accept no responsibility or liability for any reliance placed on, or use of, this plan by anyone for purposes other than those stated above or for errors arising fron third onto information.

## Plot 15 171.74m² / 1848.6ft²

A 20.10.21 Updated drawing issue set

ev. Date Description

Land east of New Road EGERTON