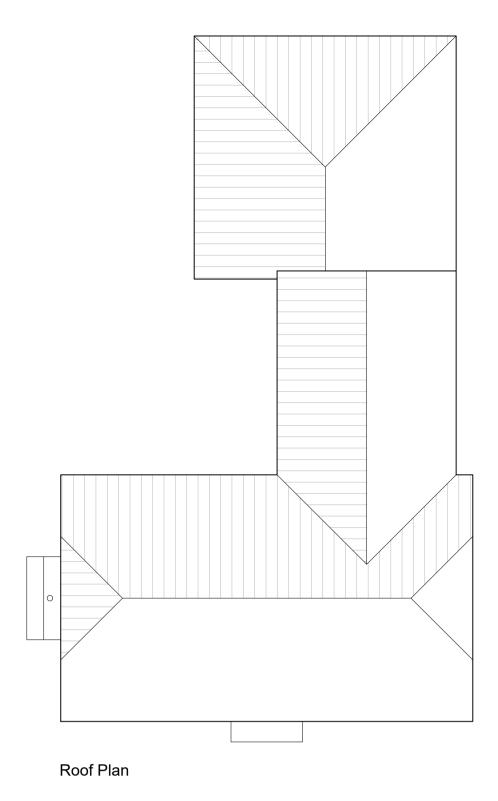

Wealden Homes

Proposed residential development at Bentlett's Scrap Yard Claygate Road

Drawing Description 4 Bed Detached

Plot 12 Plans & Elevations

Drawn by 1:100 @ A1 JN January 2016 MC