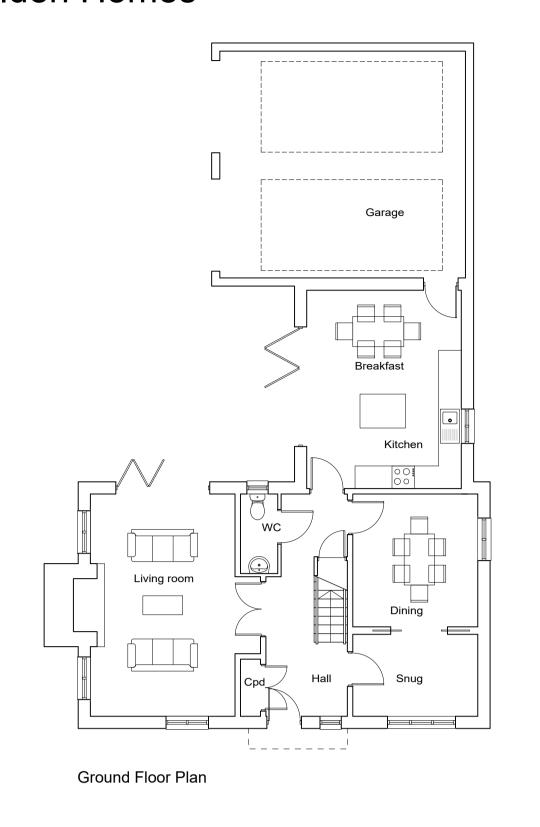

Wealden Homes

Proposed residential development at Bentlett's Scrap Yard Claygate Road

Drawing Description 4 Bed Detached

Plot 12 Plans & Elevations

Drawn by 1:100 @ A1 JN January 2016 MC