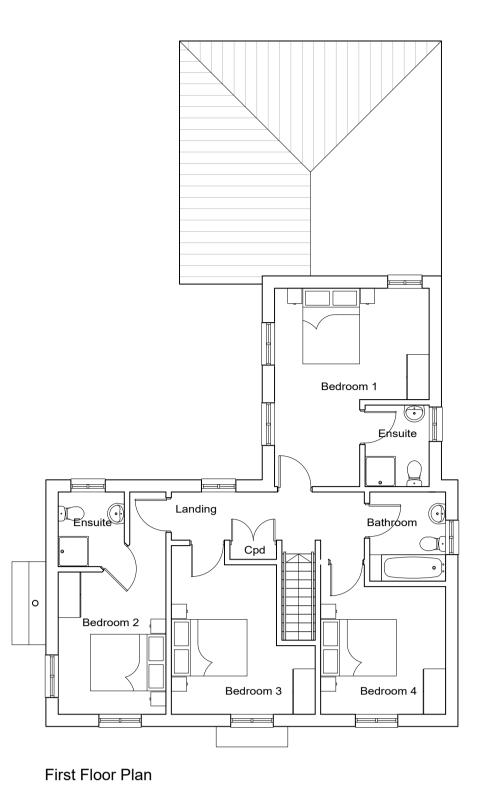

Wealden Homes

Proposed residential development at Bentlett's Scrap Yard Claygate Road

Drawing Description 4 Bed Detached

Plot 12 Plans & Elevations

Drawn by 1:100 @ A1 JN January 2016 MC