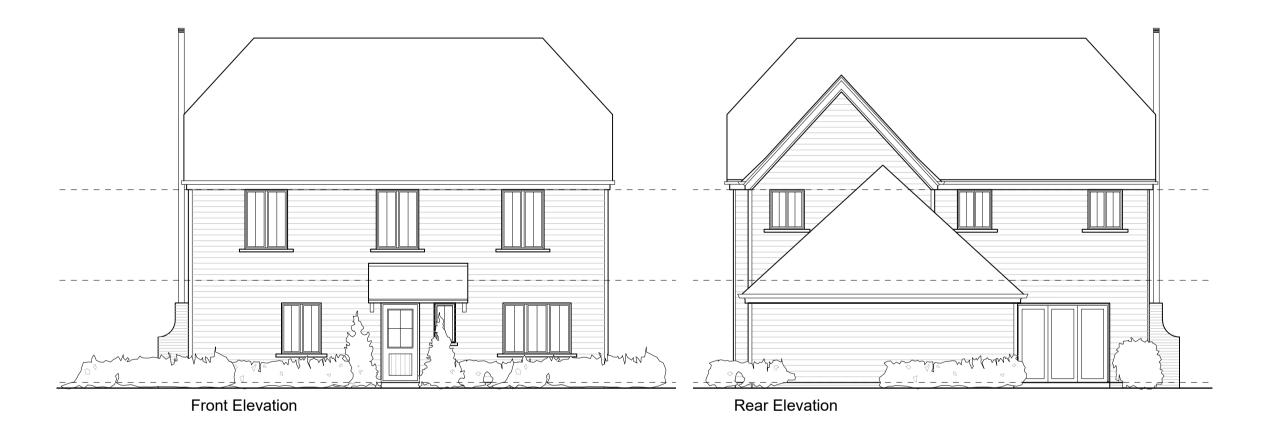

Wealden Homes

Proposed residential development at Bentlett's Scrap Yard Claygate Road

Drawing Description 4 Bed Detached

Plot 12 Plans & Elevations

Drawn by 1:100 @ A1 JN January 2016 MC