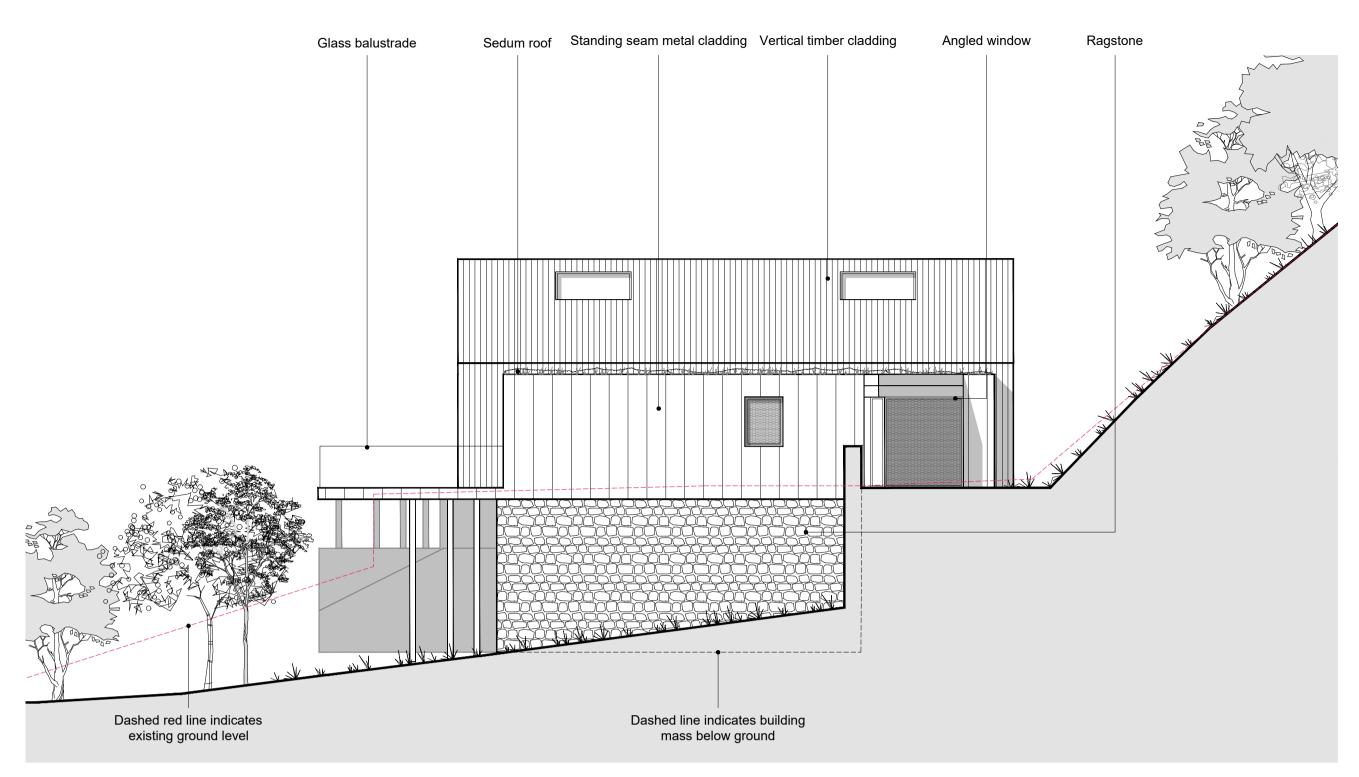

SOUTH FACING ELEVATION (facing Sunnyside Road) @ 1:100 @A1

NORTH FACING ELEVATION (facing the slope) @ 1:100 @A1

EAST FACING ELEVATION (facing Plot 2) @ 1:100 @A1

WEST FACING ELEVATION (facing The Wellington) @ 1:100 @A1

Project | HILLBORO AND ADJOINING LAND SUNNYSIDE ROAD, SANDGATE, CT20 3DR

Client | COASTPRO LTD

Title | PLOT 1 - ELEVATIONS

Status | PLANNING

Scale@A1 | 1:100 Date | SEP 2021 Drawn | AA Chk'd | TG

Project Number 18.070