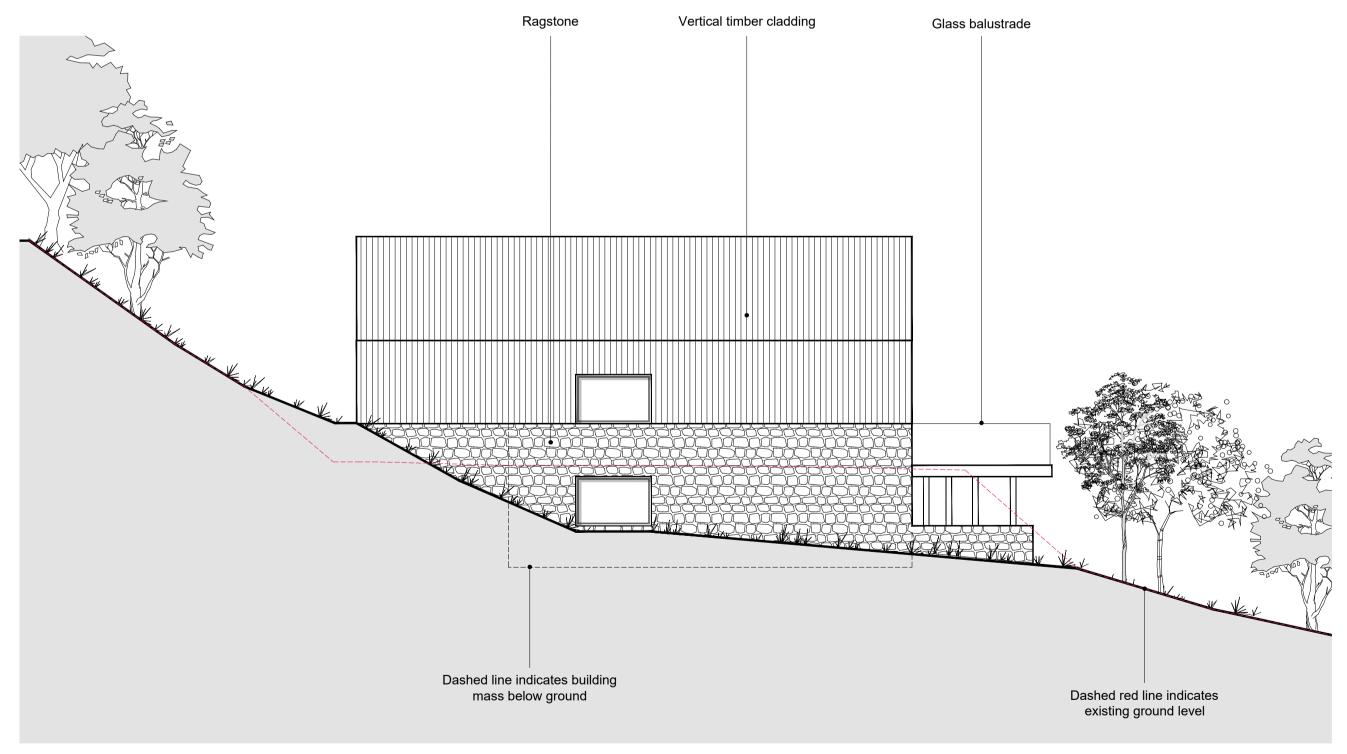

SOUTH FACING ELEVATION (facing Sunnyside Road) @ 1:100 @A1

NORTH FACING ELEVATION (facing the slope) @ 1:100 @A1

EAST FACING ELEVATION (facing Plot 2) @ 1:100 @A1

WEST FACING ELEVATION (facing The Wellington) @ 1:100 @A1

Project | HILLBORO AND ADJOINING LAND SUNNYSIDE ROAD, SANDGATE, CT20 3DR

Client | COASTPRO LTD

Title | PLOT 1 - ELEVATIONS

Status | PLANNING

Scale@A1 | 1:100 Date | SEP 2021 Drawn | AA Chk'd | TG

Project Number 18.070