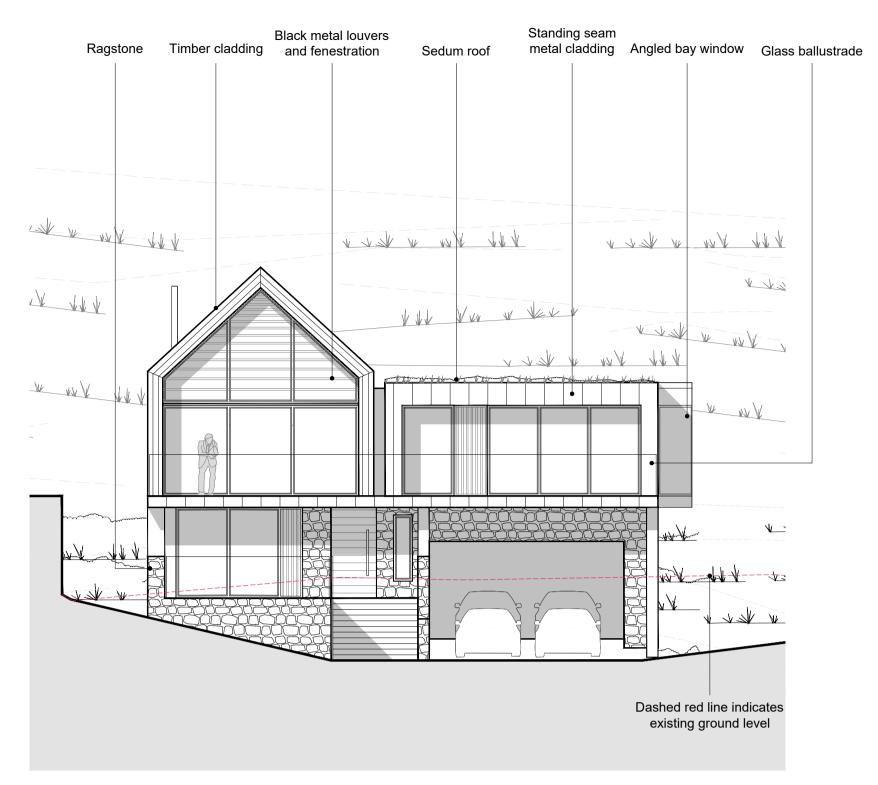

SOUTH FACING ELEVATION (facing Sunnyside Road) @ 1:100 @A1

NORTH FACING ELEVATION (facing the slope) @ 1:100 @A1

EAST FACING ELEVATION (facing Plot 2) @ 1:100 @A1

WEST FACING ELEVATION (facing The Wellington) @ 1:100 @A1

Project | HILLBORO AND ADJOINING LAND SUNNYSIDE ROAD, SANDGATE, CT20 3DR

Client | COASTPRO LTD

Title | PLOT 1 - ELEVATIONS

Status | PLANNING

Scale@A1 | 1:100 Date | SEP 2021 Drawn | AA Chk'd | TG

Project Number 18.070