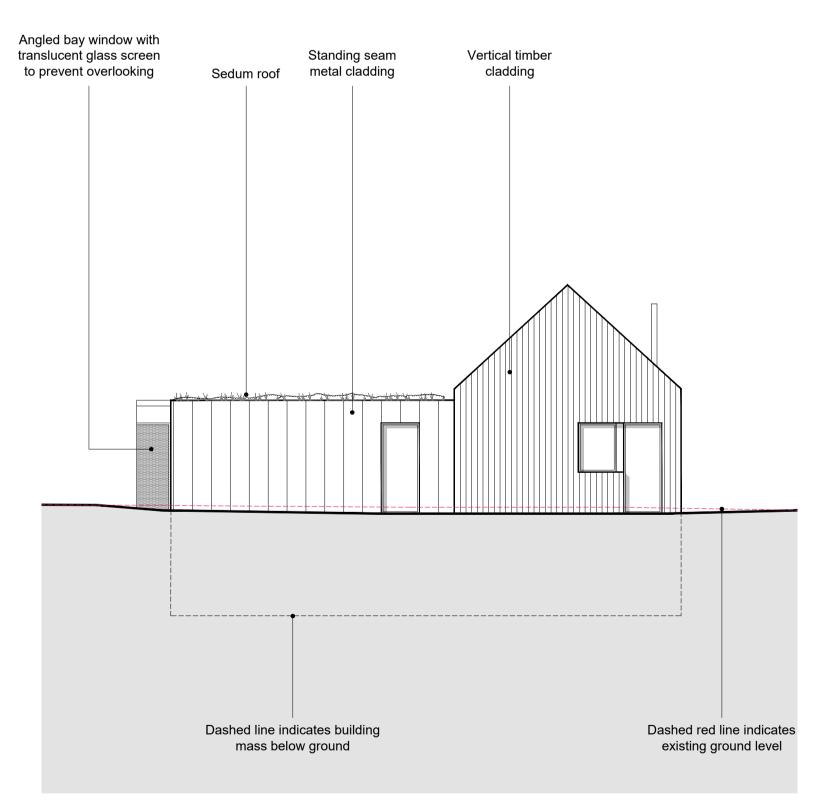

SOUTH FACING ELEVATION (facing Sunnyside Road) @ 1:100 @A1

NORTH FACING ELEVATION (facing the slope) @ 1:100 @A1

EAST FACING ELEVATION (facing Plot 2) @ 1:100 @A1

WEST FACING ELEVATION (facing The Wellington) @ 1:100 @A1

Project | HILLBORO AND ADJOINING LAND SUNNYSIDE ROAD, SANDGATE, CT20 3DR

Client | COASTPRO LTD

Title | PLOT 1 - ELEVATIONS

Status | PLANNING

Scale@A1 | 1:100 Date | SEP 2021 Drawn | AA Chk'd | TG

Project Number 18.070