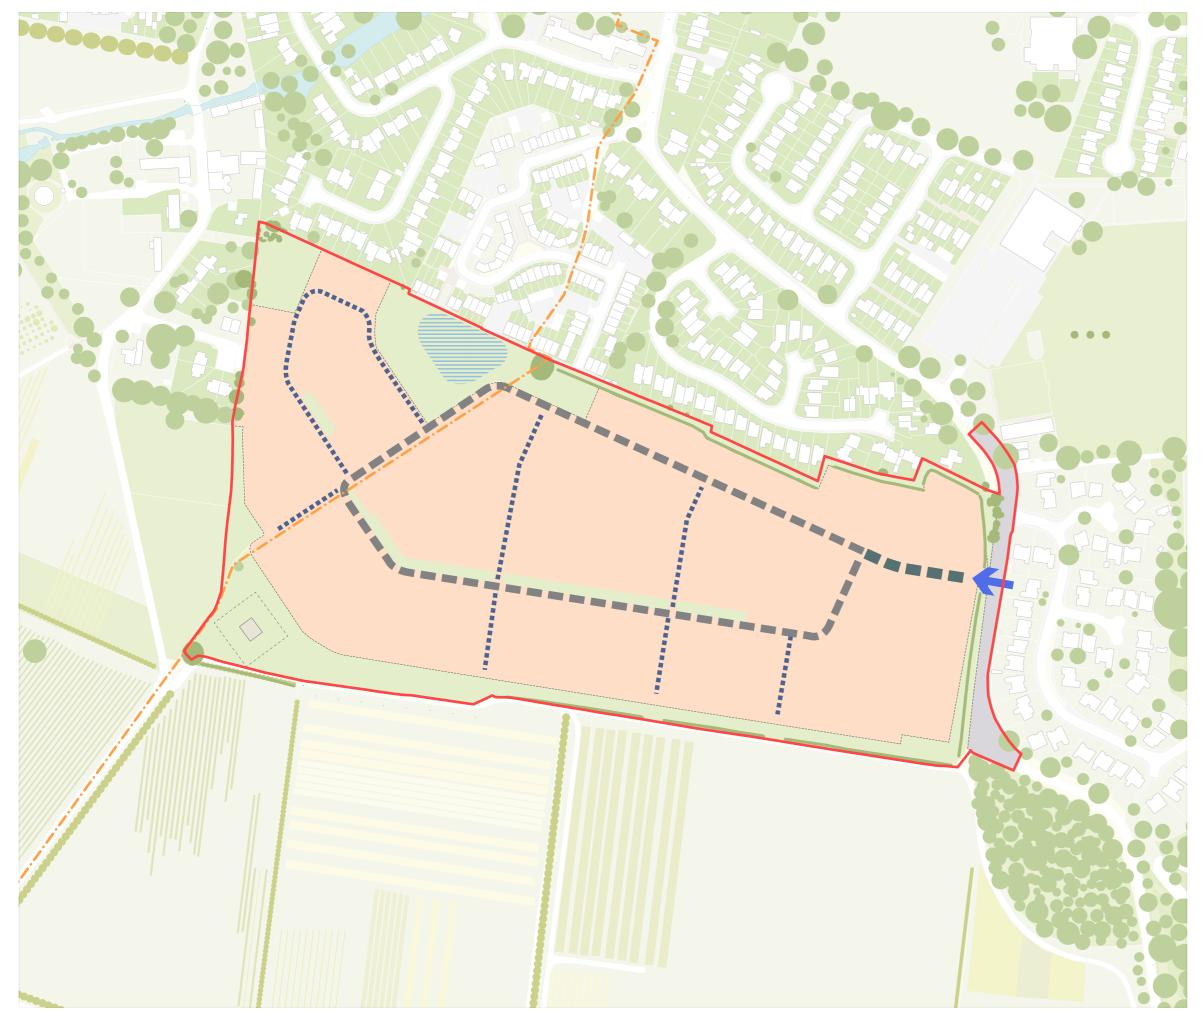

| REV                                |                                                                                              | DATE                                           |                 | INITIAL |  |
|------------------------------------|----------------------------------------------------------------------------------------------|------------------------------------------------|-----------------|---------|--|
|                                    | Proposed Site Bour                                                                           | dary - Approx. 11.                             | 58 Ha           |         |  |
|                                    | Residential Develop                                                                          | bable Area - 8.88 I                            | ła              |         |  |
|                                    | Open Space - Appro                                                                           | x. 2.38 Ha                                     |                 |         |  |
| []                                 | Access Infrastructu                                                                          | re - Approx. 0.32 H                            | la              |         |  |
|                                    | Potential Sustainab                                                                          | le Drainage/Swale                              | e Location      |         |  |
| •\                                 | Existing Trees and H                                                                         | ledgerows to be R                              | etained         |         |  |
| $\rightarrow$                      | Primary Site Access                                                                          | ;                                              |                 |         |  |
|                                    | Indicative Widened                                                                           | Access Carriagew                               | ay (6m in Widtl | h)      |  |
|                                    | Indicative Primary Movement (5.5m in Width)<br>Indicative Secondary Movement (5.5m in Width) |                                                |                 |         |  |
| •••                                | Existing Public Right of Way to be Retained                                                  |                                                |                 |         |  |
|                                    | Potential Location f                                                                         | or Pumping Statio                              | n               |         |  |
|                                    |                                                                                              |                                                |                 |         |  |
|                                    |                                                                                              |                                                |                 |         |  |
|                                    |                                                                                              |                                                |                 |         |  |
|                                    |                                                                                              |                                                |                 |         |  |
|                                    |                                                                                              |                                                |                 |         |  |
|                                    |                                                                                              |                                                |                 |         |  |
|                                    |                                                                                              |                                                |                 |         |  |
|                                    |                                                                                              |                                                |                 |         |  |
|                                    |                                                                                              |                                                |                 |         |  |
|                                    |                                                                                              |                                                |                 |         |  |
|                                    |                                                                                              |                                                |                 |         |  |
|                                    |                                                                                              |                                                |                 |         |  |
| $\bigcap_{N}$                      | 0                                                                                            | 50m                                            | 100m            |         |  |
|                                    |                                                                                              | \                                              | SCALE           | 1:2500  |  |
| Project Name<br>East Malling Trust |                                                                                              | Drawing Title<br>Ditton Edge F<br>Masterplan F |                 | lan:    |  |
|                                    |                                                                                              | masterplant                                    | morpios         |         |  |

Drawn by. M.L. Scale. 1:2,500 @A3 Checked by. A.D.

Dwg no. EMT - B - 03 Rev. A