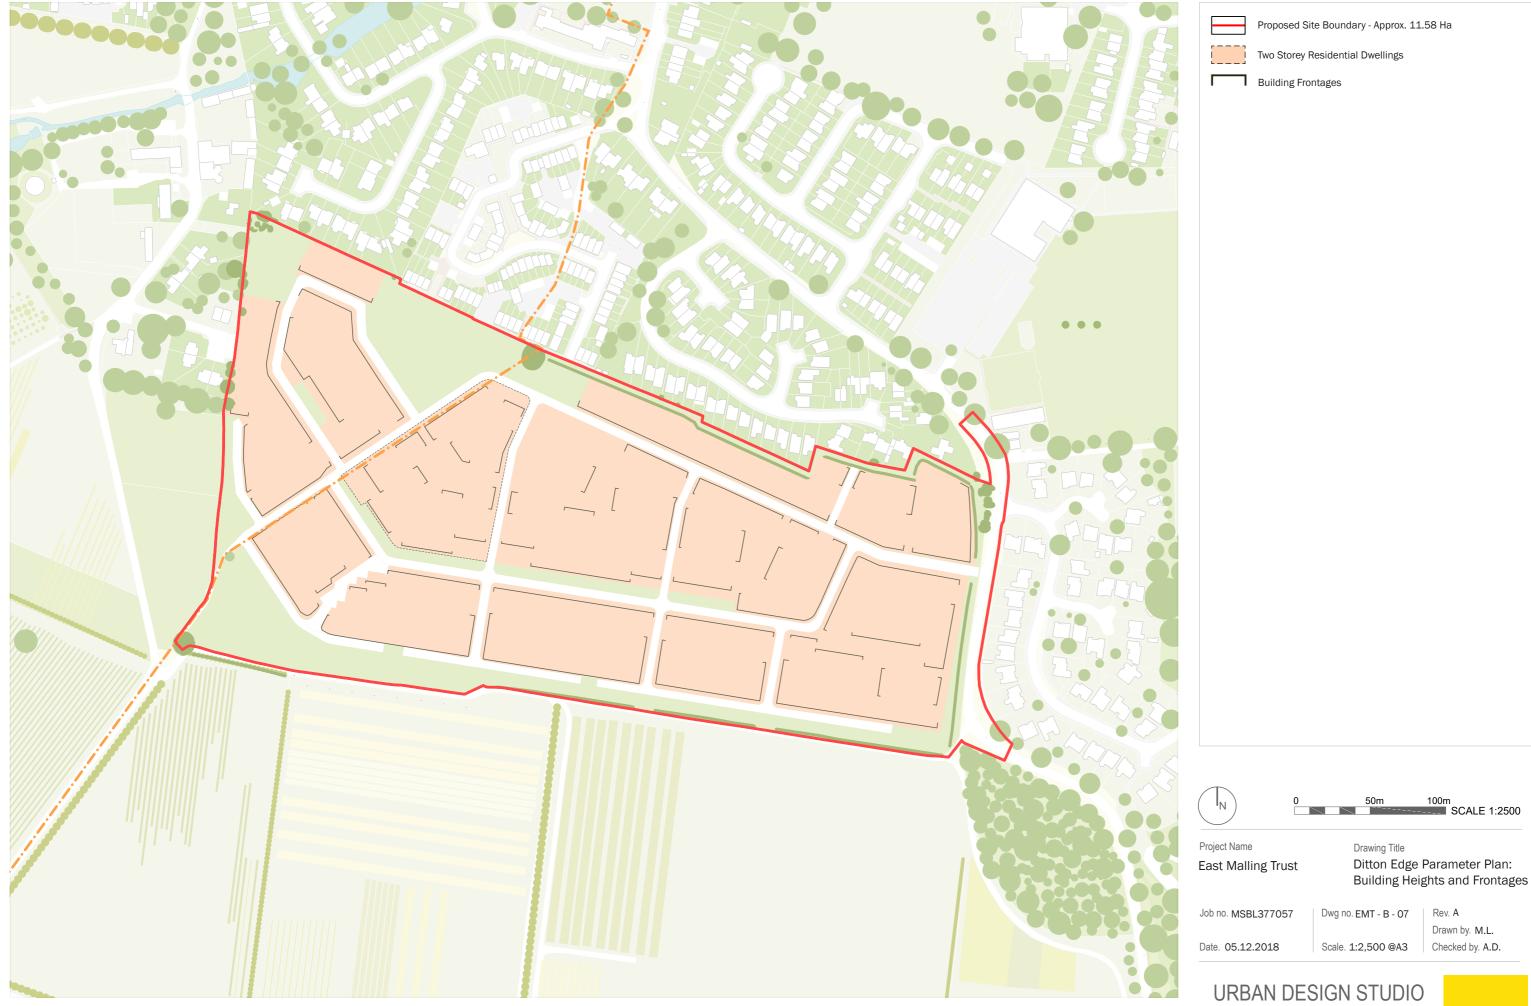

Reproduced from the Ordnance Survey Map with the permission of the Controller of H.M. Stationery Office Crown copyright license number 100024244 Savills (UK) Limited. Published for the purposes of identification only and although believed to be correct accuracy is not guaranteed. Savills does not act as Principal Designer and this drawing is not intended to inform Construction Design Management procedures.

Copyright Savills (UK) Ltd. No dimensions are to be scaled from this drawing. All dimensions to be checked on site. Area measurements for indicative purposes only.

| REV | DATE INITIAL                                                                                        |  |
|-----|-----------------------------------------------------------------------------------------------------|--|
|     | Proposed Site Boundary - Approx. 11.58 Ha<br>Two Storey Residential Dwellings<br>Building Frontages |  |
|     |                                                                                                     |  |
|     |                                                                                                     |  |
|     |                                                                                                     |  |
|     |                                                                                                     |  |
|     |                                                                                                     |  |
|     |                                                                                                     |  |