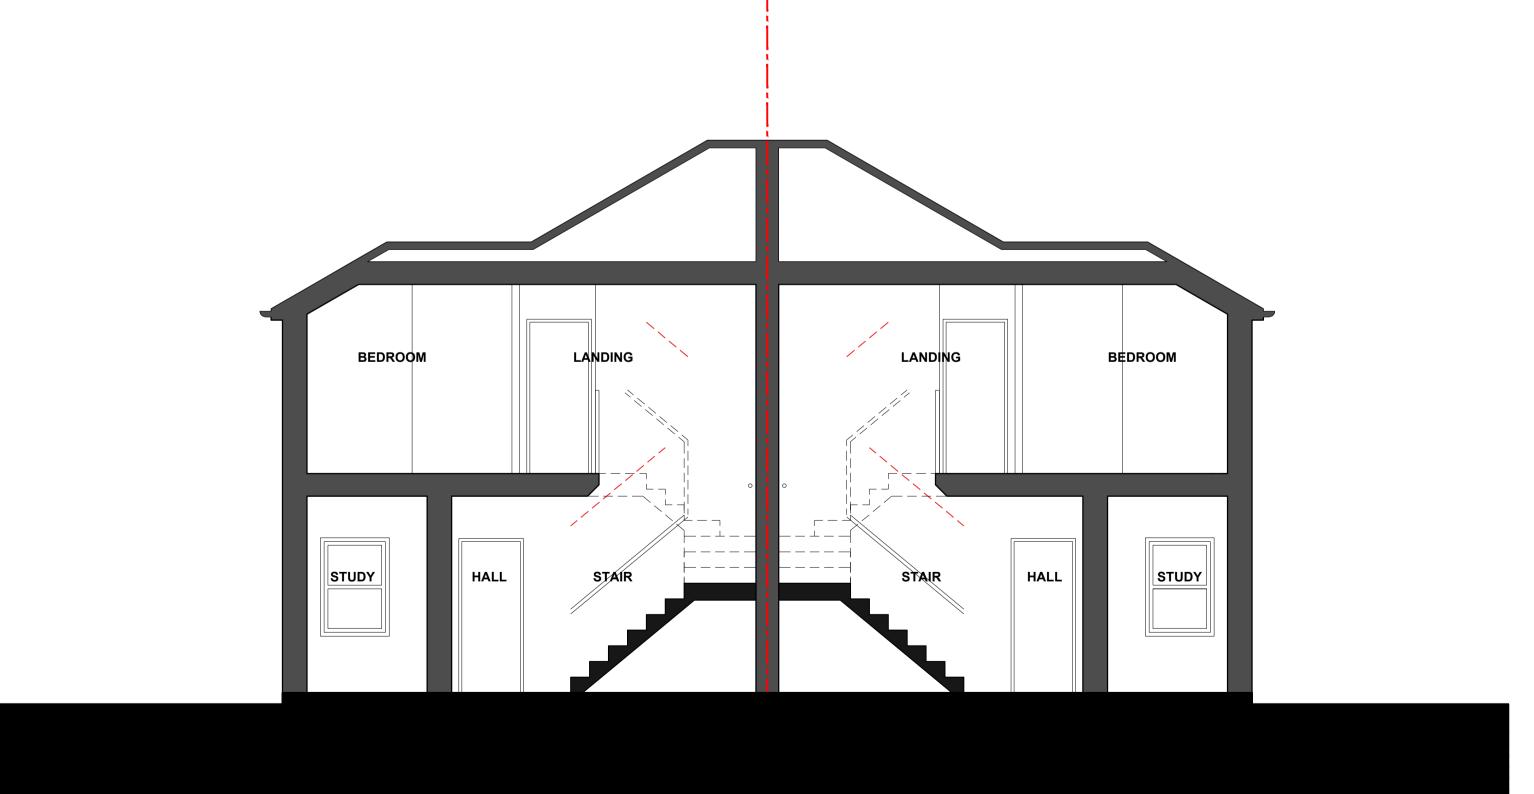

Work to be carried out in accordance with by-laws and regulations of local authorities and statutory undertakers

CROSS SECTION THROUGH BOTH UNITS SCALE 1: 50 95 Dartford Road, Sevenoaks Kent, TN13 3TF

Proposed Sections