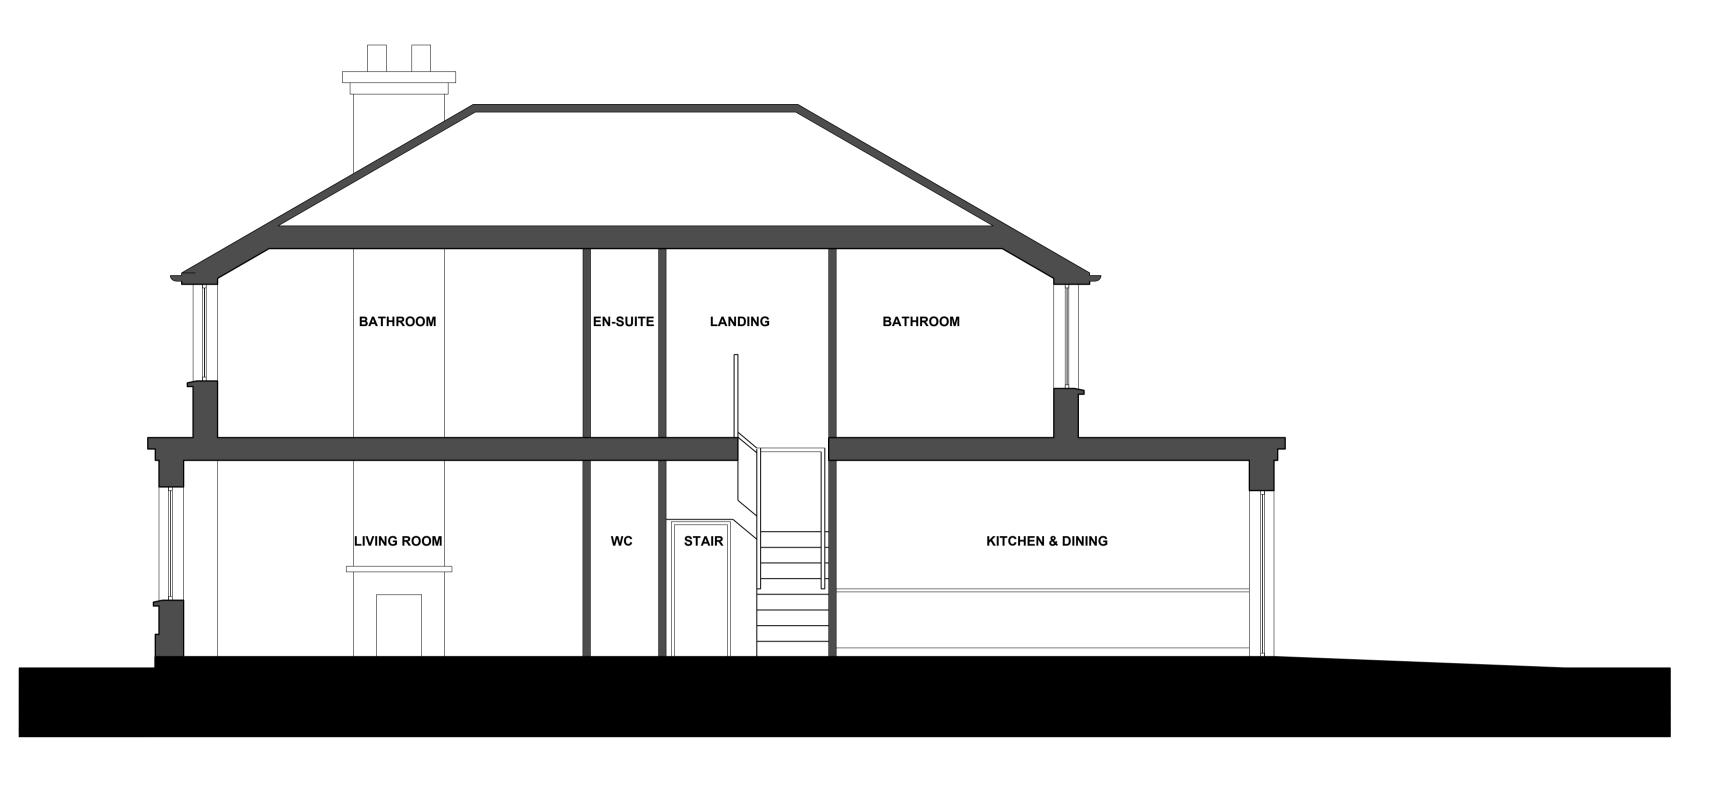

Work to be carried out in accordance with by-laws and regulations of local authorities and statutory undertakers

CROSS SECTION THROUGH BOTH UNITS SCALE 1: 50 95 Dartford Road, Sevenoaks Kent, TN13 3TF

Proposed Sections