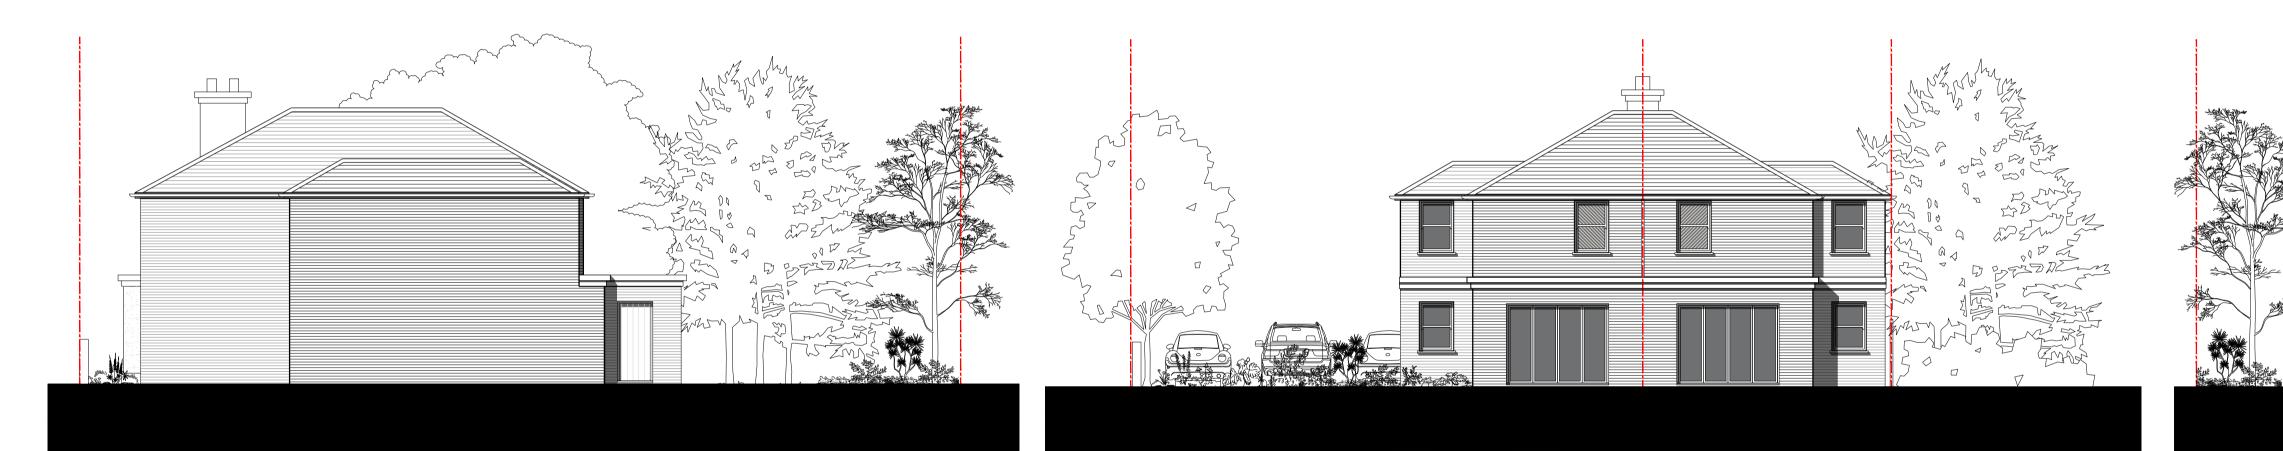

ELEVATION STREET (NORTH EAST) ELEVATION SCALE 1: 100

ELEVATION SIDE (NORTH WEST) ELEVATION

SCALE 1: 100

3

ELEVATION REAR (SOUTH WEST) ELEVATION

SCALE 1: 100