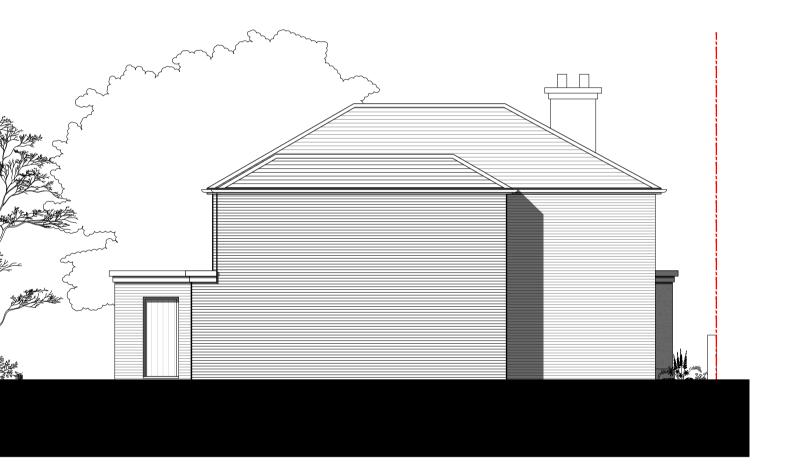

ELEVATION STREET (NORTH EAST) ELEVATION SCALE 1: 100

ELEVATION SIDE (NORTH WEST) ELEVATION

SCALE 1: 100

3

ELEVATION REAR (SOUTH WEST) ELEVATION

SCALE 1: 100

notes

SCALE 1: 100

| P3  | Corrected ridge height to side and rear elevations | JEP/GF  | 22.01.2019 |
|-----|----------------------------------------------------|---------|------------|
| P2  | Amendments in accordance<br>with revised plans     | JEP/GF  | 11.01.2019 |
| P1  | Minor amendments. Issued for<br>Planning           | GF      | 19.10.2018 |
| REV | DESCRIPTION                                        | DR / CH | DATE       |
|     | 95 Dartford R                                      | oad, Se | venoaks    |