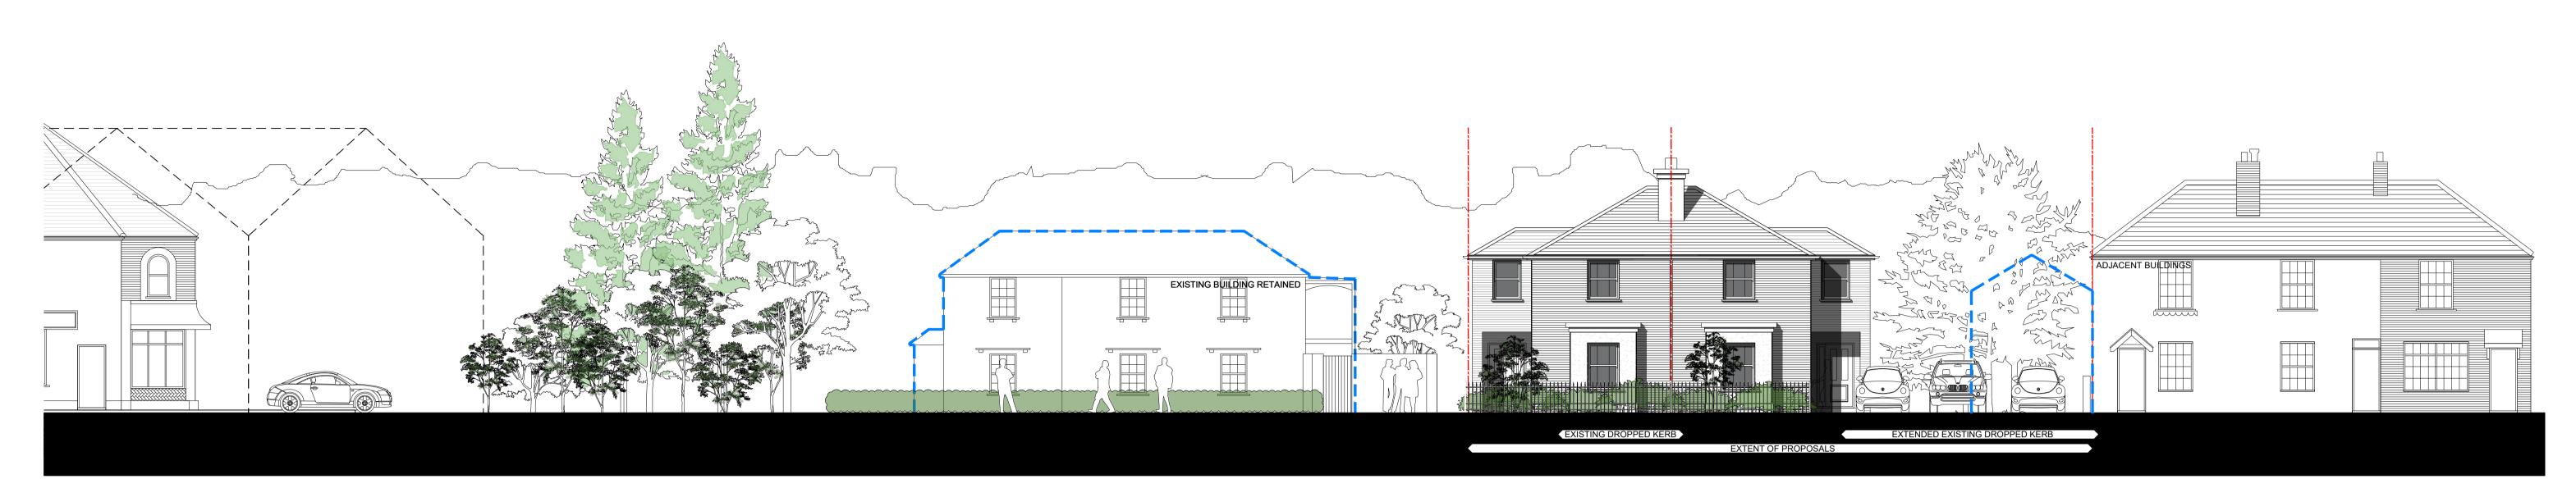

ELEVATION STREET (NORTH EAST) ELEVATION SCALE 1: 100

ELEVATION SIDE (NORTH WEST) ELEVATION

SCALE 1: 100

3

ELEVATION REAR (SOUTH WEST) ELEVATION

SCALE 1: 100