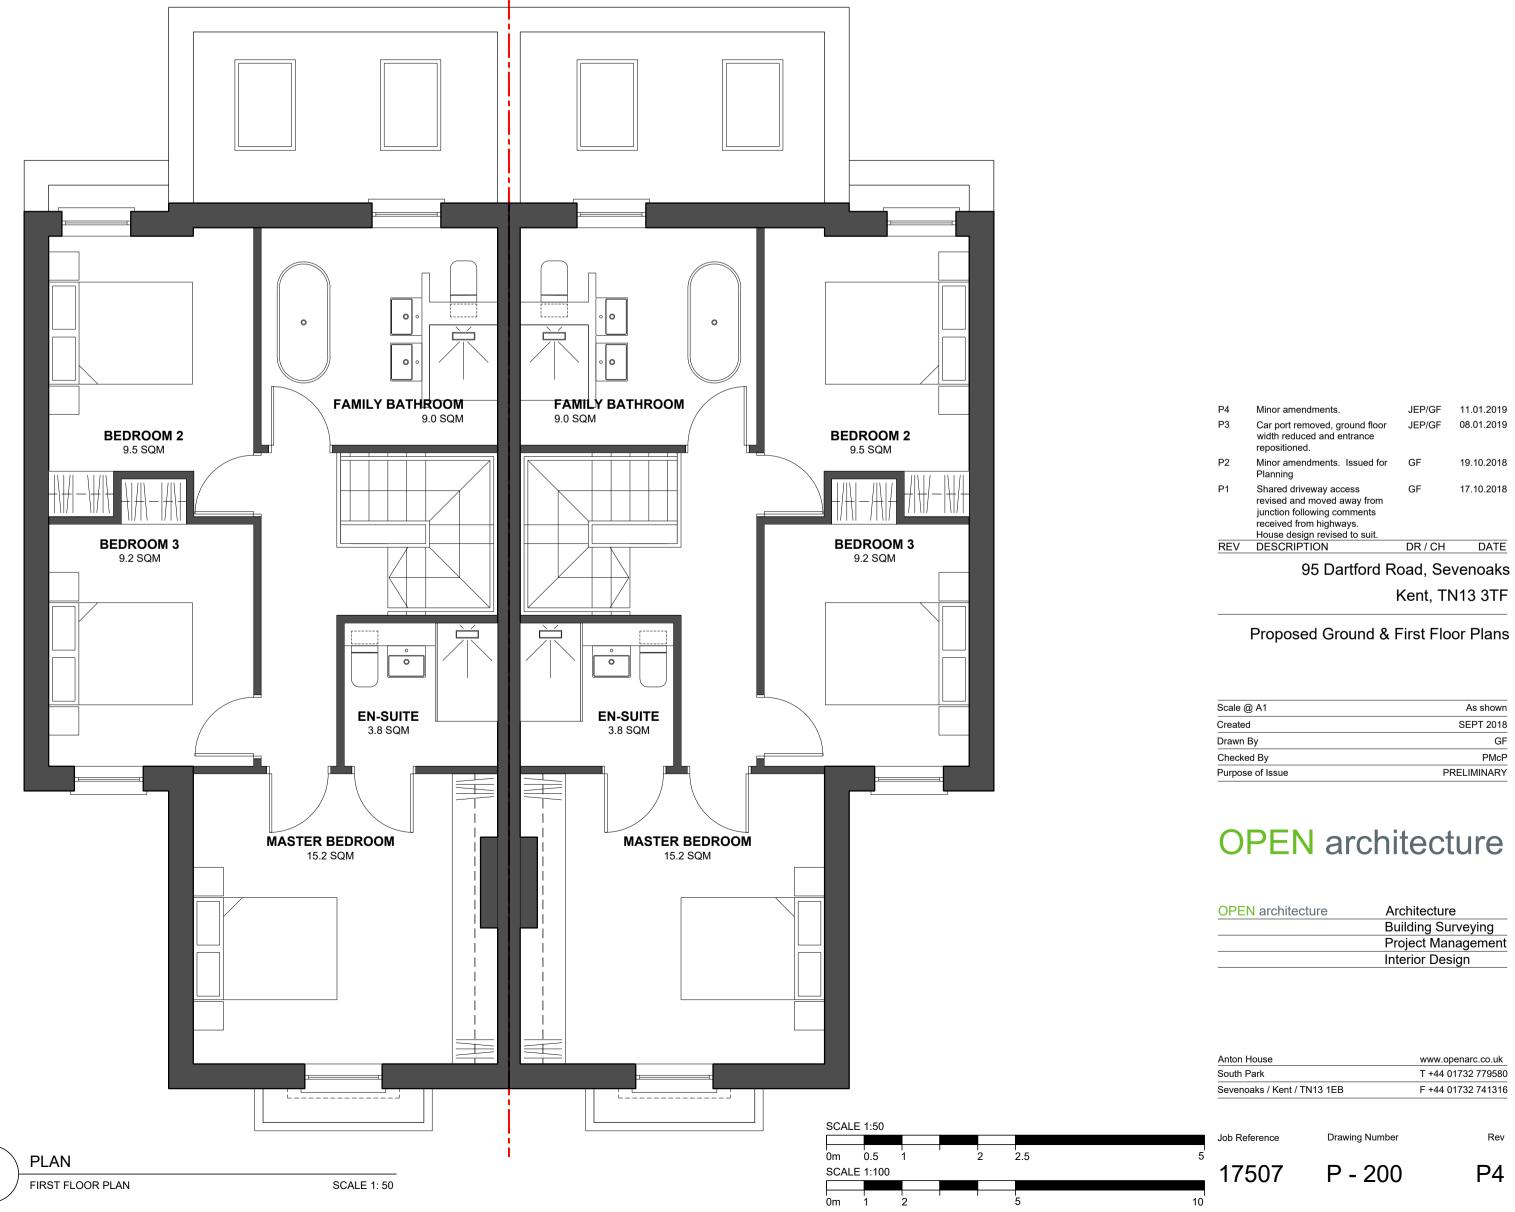

Work to be carried out in accordance with by-laws and regulations of local authorities and statutory undertakers

STUDY 8.2 SQM

KITCHEN & DINING 22.0 SQM

. CÚP'D

**WC** 2.1 SQM

LOUNGE 19.8 SQM

KITCHEN & DINING 22.0 SQM

**WC** 2.1 SQM

LOUNGE 19.8 SQM

SCALE 1: 50

STUDY 8.2 SQM

JEP/GF 11.01.2019 Car port removed, ground floor JEP/GF 08.01.2019 width reduced and entrance P2 Minor amendments. Issued for GF 19.10.2018
Planning

95 Dartford Road, Sevenoaks Kent, TN13 3TF

Proposed Ground & First Floor Plans

| Scale @ A1       | As shown    |
|------------------|-------------|
| Created          | SEPT 2018   |
| Drawn By         | GF          |
| Checked By       | PMcP        |
| Purpose of Issue | PRELIMINARY |