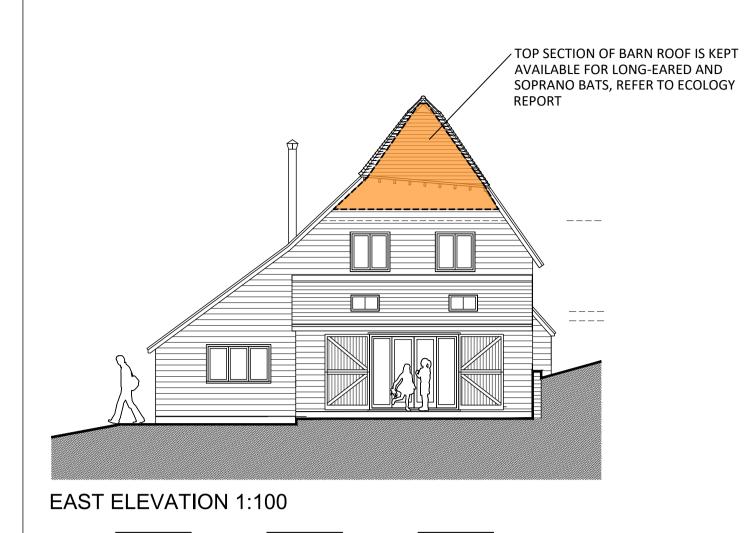

## PROJECT: **NEW RESIDENTIAL DEVELOPMENT** THE ESTATE YARD

CAMP HILL CHIDDINGSTONE CAUSEWAY KENT

TN118LE

SCALE 1:100 & 1:1250@ A1 PLOTS 3 AS PROPOSED

PURPOSE: PLANNING DATE: JUNE 18 DWG NO. 1321 P003C

ALL DIMENSIONS TO BE CHECKED AND CONFIRMED ON SITE SUBJECT TO PLANNING & BUILDING CONTROL APPROVAL