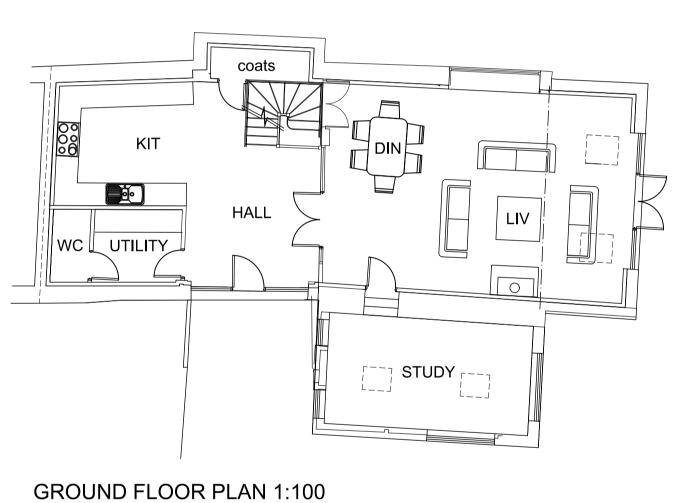

## PROJECT: **NEW RESIDENTIAL DEVELOPMENT** THE ESTATE YARD

CAMP HILL CHIDDINGSTONE CAUSEWAY KENT

TN118LE

SCALE 1:100 & 1:1250@ A1 PLOTS 3 AS PROPOSED

PURPOSE: PLANNING DATE: JUNE 18 DWG NO. 1321 P003C

ALL DIMENSIONS TO BE CHECKED AND CONFIRMED ON SITE SUBJECT TO PLANNING & BUILDING CONTROL APPROVAL