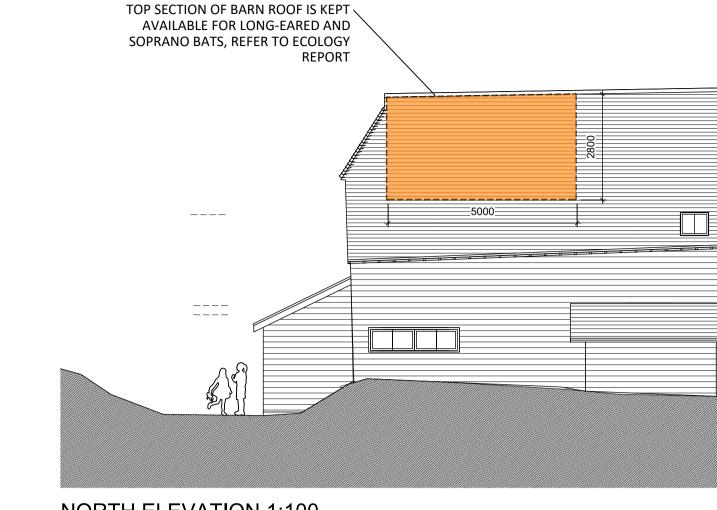

## PROJECT: **NEW RESIDENTIAL DEVELOPMENT** THE ESTATE YARD

CAMP HILL CHIDDINGSTONE CAUSEWAY KENT

TN118LE

SCALE 1:100 & 1:1250@ A1 PLOTS 3 AS PROPOSED

PURPOSE: PLANNING DATE: JUNE 18 DWG NO. 1321 P003C

ALL DIMENSIONS TO BE CHECKED AND CONFIRMED ON SITE SUBJECT TO PLANNING & BUILDING CONTROL APPROVAL