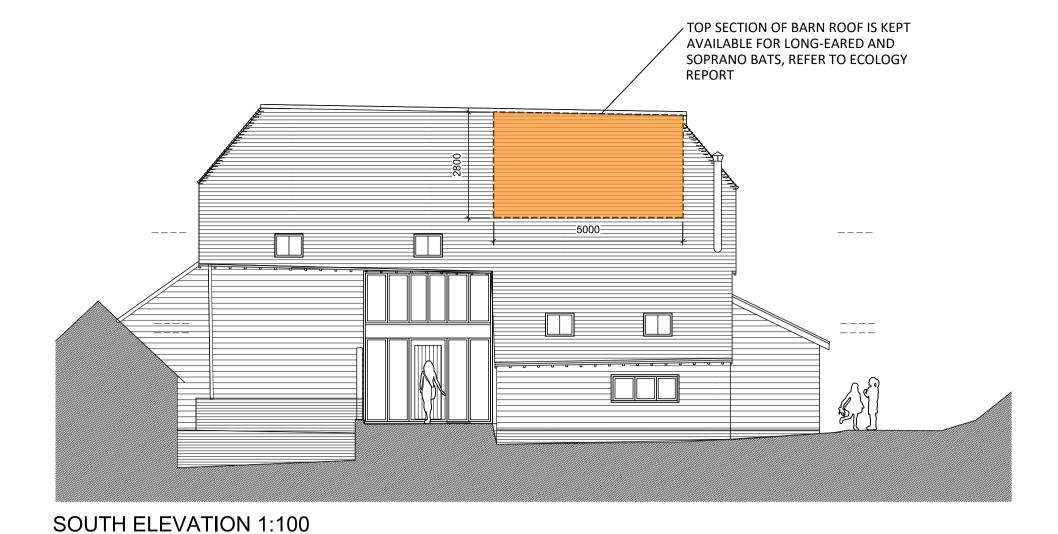

## PROJECT: **NEW RESIDENTIAL DEVELOPMENT** THE ESTATE YARD

CAMP HILL CHIDDINGSTONE CAUSEWAY KENT

TN118LE

SCALE 1:100 & 1:1250@ A1 PLOTS 3 AS PROPOSED

PURPOSE: PLANNING DATE: JUNE 18 DWG NO. 1321 P003C

ALL DIMENSIONS TO BE CHECKED AND CONFIRMED ON SITE SUBJECT TO PLANNING & BUILDING CONTROL APPROVAL