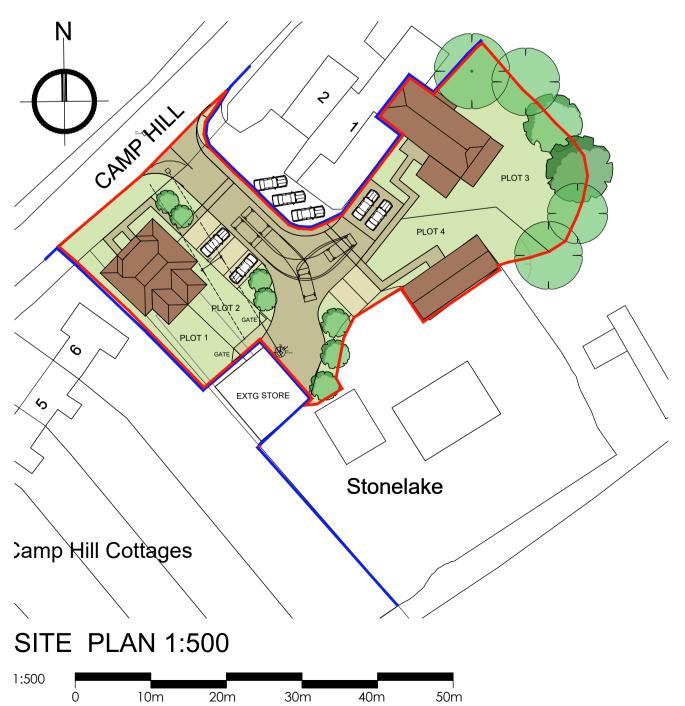

## PROJECT: **NEW RESIDENTIAL DEVELOPMENT** THE ESTATE YARD

CAMP HILL CHIDDINGSTONE CAUSEWAY KENT

TN118LE

SCALE 1:100 & 1:1250@ A1 PLOTS 3 AS PROPOSED

PURPOSE: PLANNING DATE: JUNE 18 DWG NO. 1321 P003C

ALL DIMENSIONS TO BE CHECKED AND CONFIRMED ON SITE SUBJECT TO PLANNING & BUILDING CONTROL APPROVAL