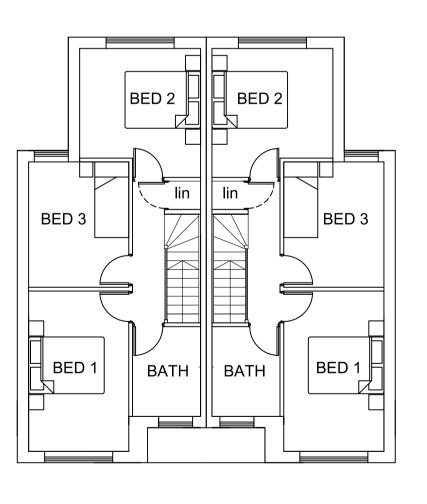

MARK SELDEN LTD TRADING AS MSD ARCHITECTS

**SOUTH ELEVATION 1:100** 

EAST ELEVATION 1:100

NORTH ELEVATION 1:100

WEST ELEVATION 1:100

GROUND FLOOR PLAN 1:100

FIRST FLOOR PLAN 1:100

ROOF PLAN 1:100

## PROJECT: **NEW RESIDENTIAL DEVELOPMENT** THE ESTATE YARD CAMP HILL

CHIDDINGSTONE CAUSEWAY KENT TN118LE

SCALE 1:100 & 1:1250@ A1 PLOTS 1 & 2 AS PROPOSED

PURPOSE: PLANNING DATE: JUNE 18 DWG NO. 1321 P002A Z