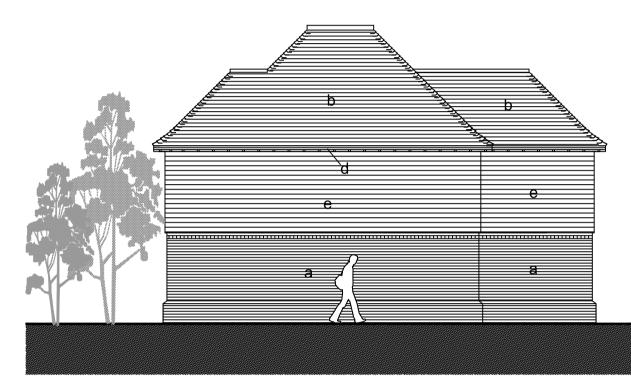

MARK SELDEN LTD TRADING AS MSD ARCHITECTS

**SOUTH ELEVATION 1:100** 

EAST ELEVATION 1:100

NORTH ELEVATION 1:100

WEST ELEVATION 1:100

GROUND FLOOR PLAN 1:100

FIRST FLOOR PLAN 1:100

ROOF PLAN 1:100

## PROJECT: **NEW RESIDENTIAL DEVELOPMENT** THE ESTATE YARD CAMP HILL

CHIDDINGSTONE CAUSEWAY KENT TN118LE

SCALE 1:100 & 1:1250@ A1 PLOTS 1 & 2 AS PROPOSED

PURPOSE: PLANNING DATE: JUNE 18 DWG NO. 1321 P002A Z