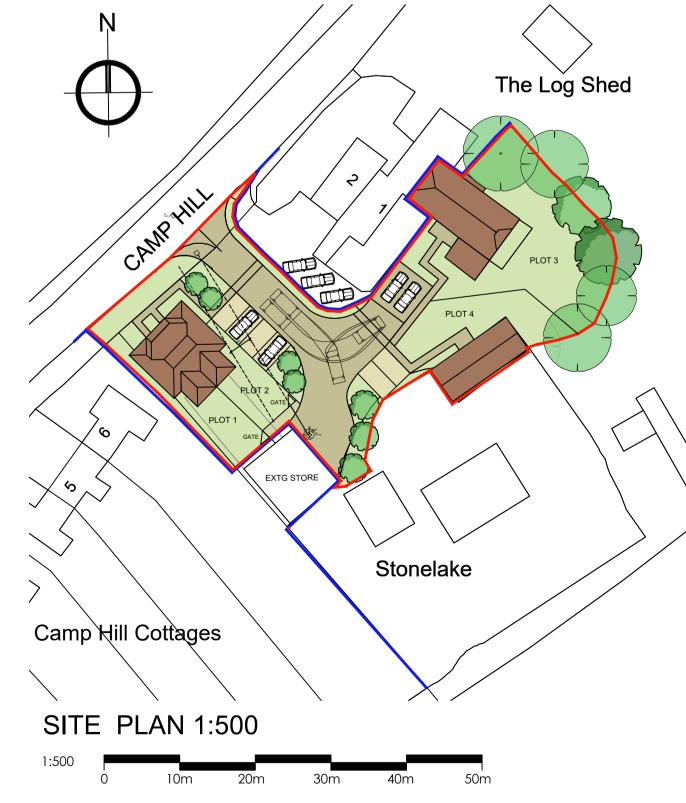

## PROJECT: **NEW RESIDENTIAL DEVELOPMENT** THE ESTATE YARD CAMP HILL

CHIDDINGSTONE CAUSEWAY KENT TN118LE

SCALE 1:100 & 1:1250@ A1 PLOTS 1 & 2 AS PROPOSED

PURPOSE: PLANNING DATE: JUNE 18 DWG NO. 1321 P002A Z