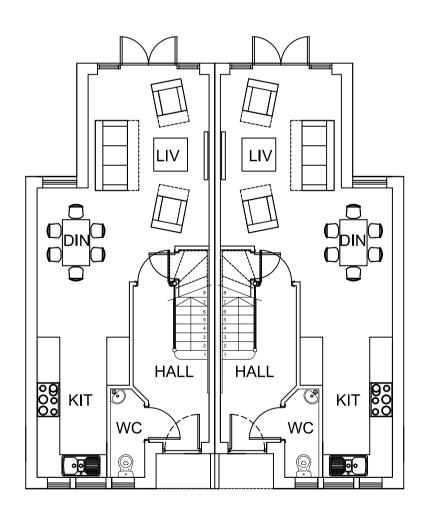

MARK SELDEN LTD TRADING AS MSD ARCHITECTS

**SOUTH ELEVATION 1:100** 

EAST ELEVATION 1:100

NORTH ELEVATION 1:100

WEST ELEVATION 1:100

GROUND FLOOR PLAN 1:100

FIRST FLOOR PLAN 1:100

ROOF PLAN 1:100

## PROJECT: **NEW RESIDENTIAL DEVELOPMENT** THE ESTATE YARD CAMP HILL

CHIDDINGSTONE CAUSEWAY KENT TN118LE

SCALE 1:100 & 1:1250@ A1 PLOTS 1 & 2 AS PROPOSED

PURPOSE: PLANNING DATE: JUNE 18 DWG NO. 1321 P002A Z