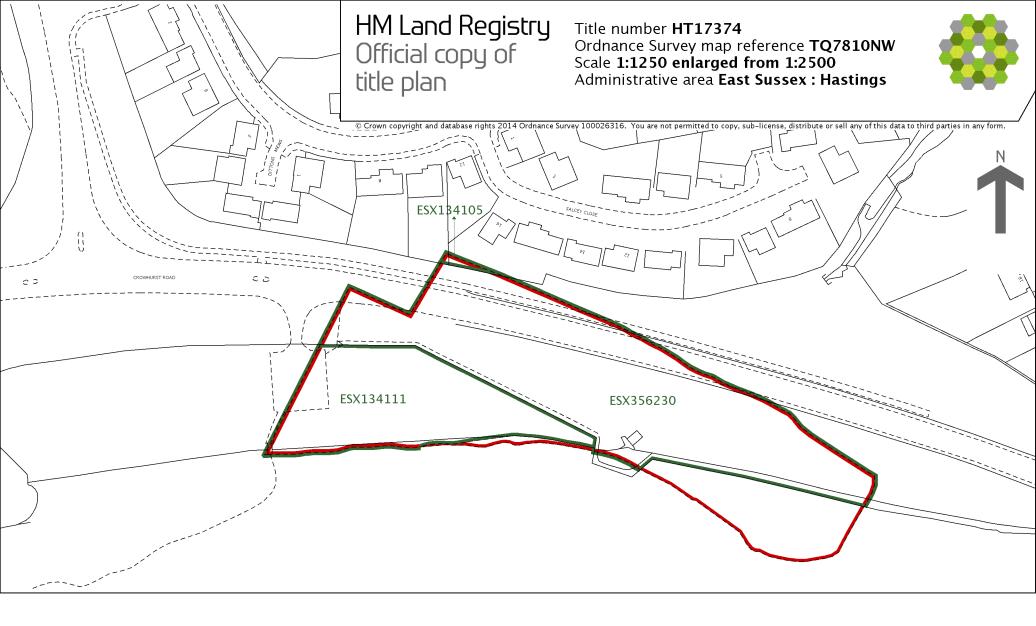

This official copy was delivered electronically and when printed will not be to scale. You can obtain a paper official copy by ordering one from HM Land Registry.

This official copy is issued on 24 January 2018 shows the state of this title plan on 24 January 2018 at 15:30:11. It is admissible in evidence to the same extent as the original (s.67 Land Registration Act 2002). This title plan shows the general position, not the exact line, of the boundaries. It may be subject to distortions in scale. Measurements scaled from this plan may not match measurements between the same points on the ground.