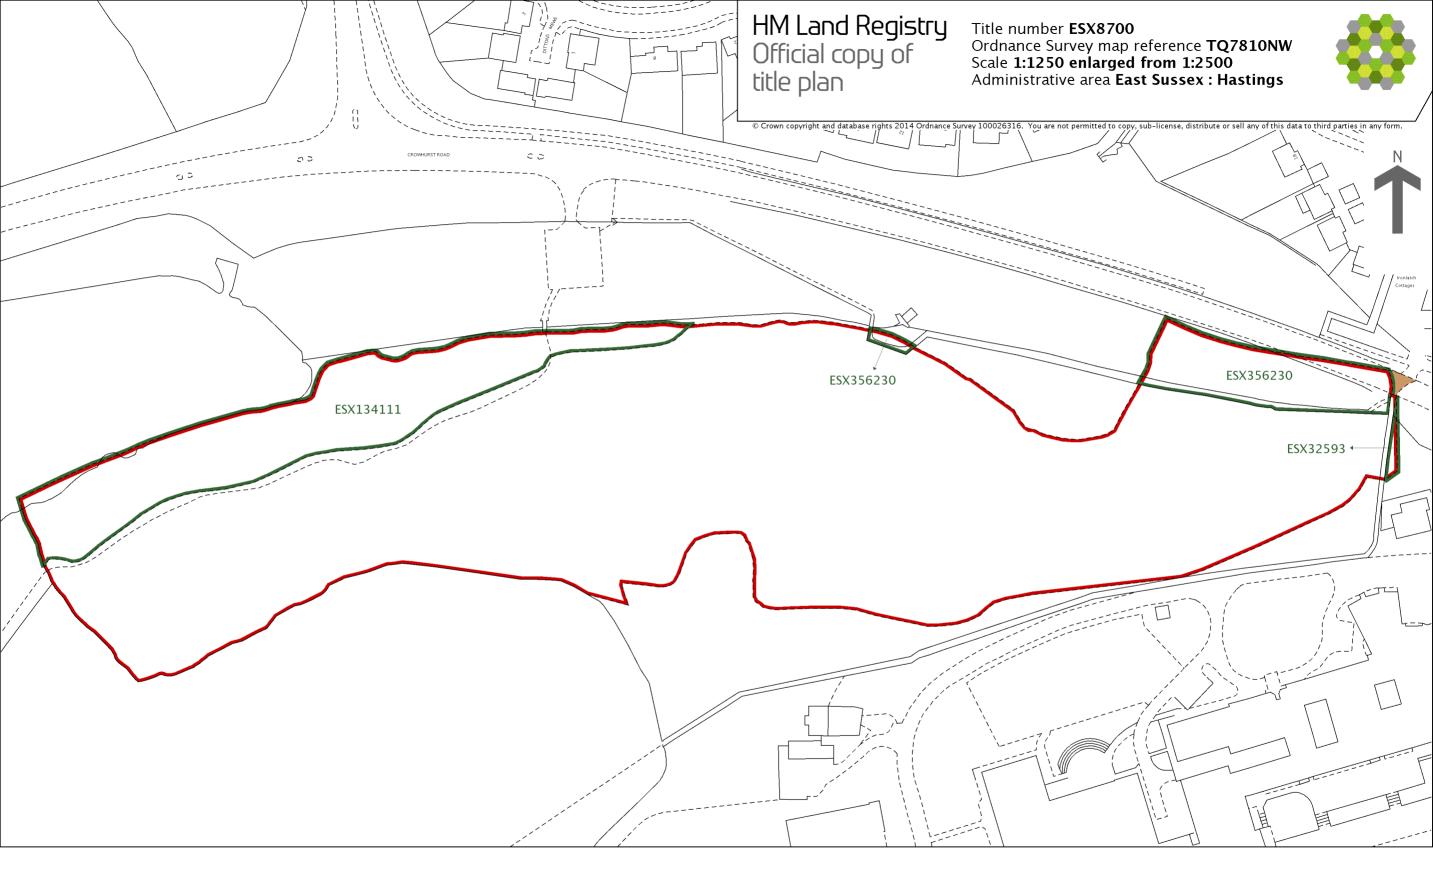

This official copy was delivered electronically and when printed will not be to scale. You can obtain a paper official copy by ordering one from HM Land Registry.

This official copy is issued on 24 January 2018 shows the state of this title plan on 24 January 2018 at 15:29:08. It is admissible in evidence to the same extent as the original (s.67 Land Registration Act 2002). This title plan shows the general position, not the exact line, of the boundaries. It may be subject to distortions in scale. Measurements scaled from this plan may not match measurements between the same points on the ground.