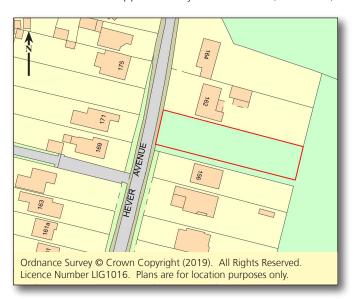

#### **■ Site Measurements**

The site extends to approximately 0.09 hectares (0.24 acres).