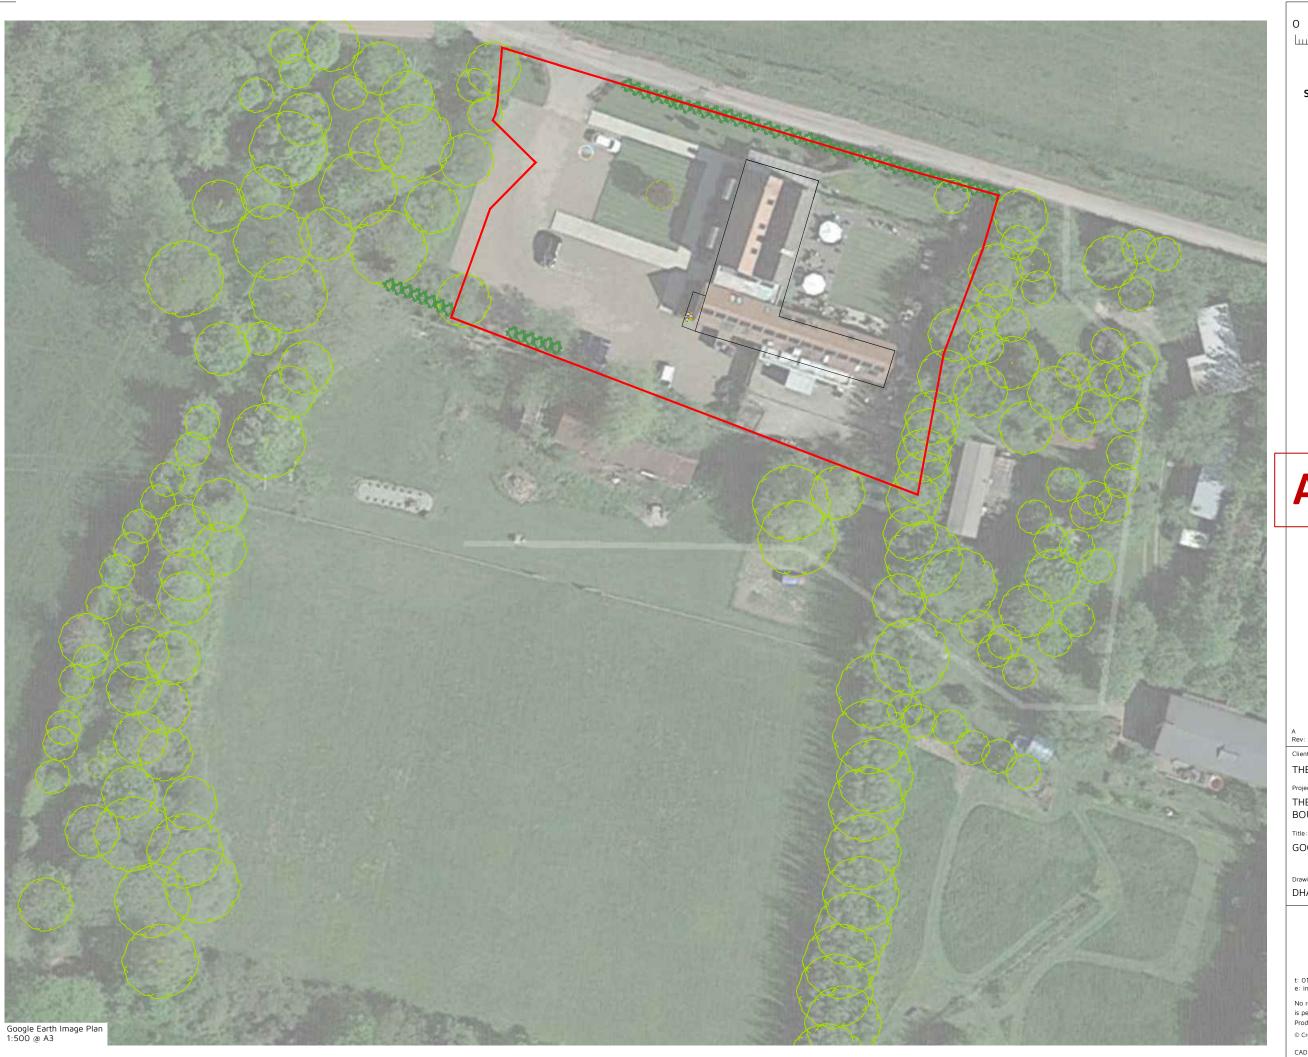

## **AMENDED**

A REDLINE AMENDMENT Rev: Reason:

THE MULBERRY TREE

THE MULBERRY TREE, HERMITAGE LANE, BOUGHTON MONCHELSEA, MAIDSTONE, KENT

GOOGLE EARTH IMAGE PLAN

DHA/13130/03 A 1:500@A3 OCT 2018

Maidstone, Kent. ME14 3EN