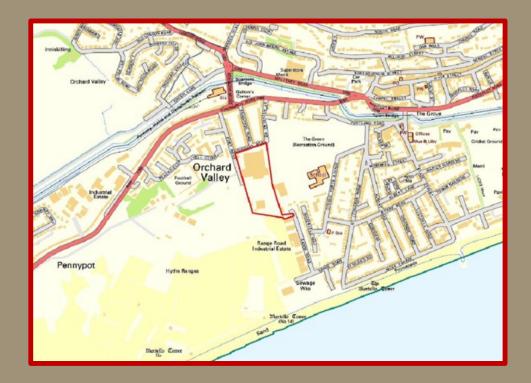

## Location

the is a coastal market town on the edge of Romney Marsh in the district of Folkestone and Hythe.

The town is some 3 miles from the M20 motorway which connects the town to Ashford, via the M26, to the M25 and onward to London. The channel ports of Folkestone and Dover are a short distance along the coast to the east.

The site is located to the south east of the town centre, approximately a half-mile from the high street and to the south of the Royal Military Canal which runs through the town.

The nearest primary school is Saltwood, the nearest secondary school is Brockhill Park. The Folkestone Grammar School for Girls and the Harvey Grammar School for Boys are 3.7 and 4.5 miles from the site respectively.

The site sits within 400 metres of the beachfront. The site is close to a range of services including schools and doctor's surgeries and leisure **A272** facilities.