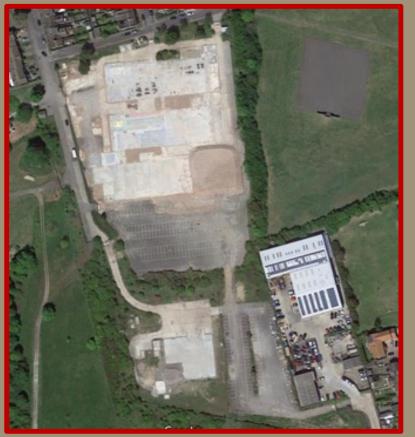

Historically, the site was occupied by Smiths Medical as offices, R&D facilities and manufacturing with a range of buildings surrounded by car parking

The site has since been demolished to slab level.