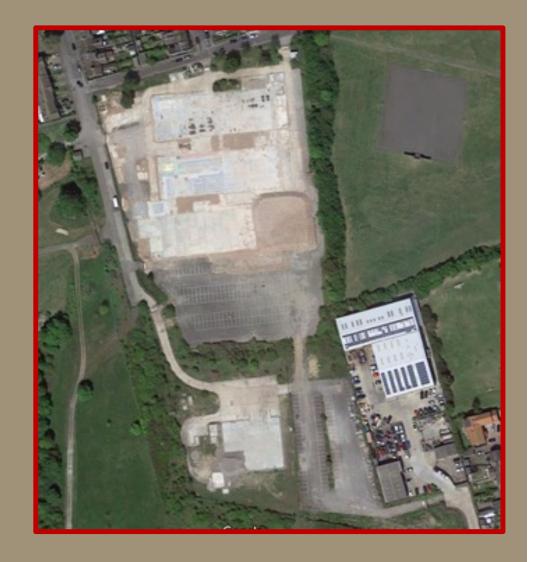

Outline Planning Consent granted subject to conditions and S.106.

The site is predominantly on two levels and has been demolished to slab level.

# Site Description

The site is approximately 3.2 ha (7.7 acres). And predominately on two levels with a dividing embankment running east to west across the site.

We understand the site fronts onto Boundary Road and Fort Road close to the A259 Dymchurch Road.

Historically, the site was occupied by Smiths Medical as offices, R&D facilities and manufacturing with a range of buildings surrounded by car parking

The site has since been demolished to slab level.