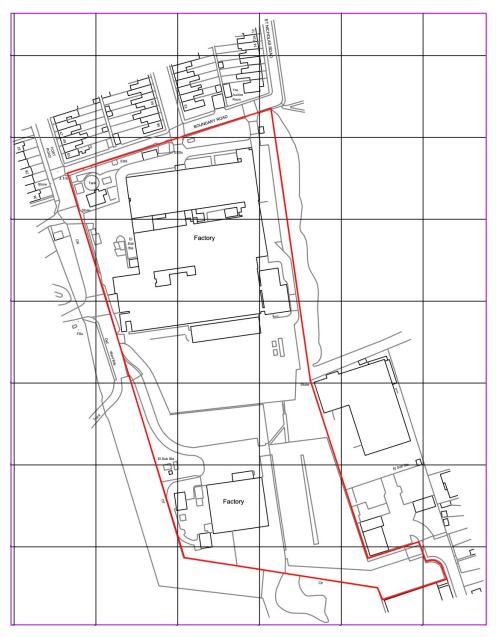

# Site Description

The site is approximately 3.2 ha (7.7 acres). And predominately on two levels with a dividing embankment running east to west across the site.

We understand the site fronts onto Boundary Road and Fort Road close to the A259 Dymchurch Road.

Historically, the site was occupied by Smiths Medical as offices, R&D facilities and manufacturing with a range of buildings surrounded by car parking

The site has since been demolished to slab level.