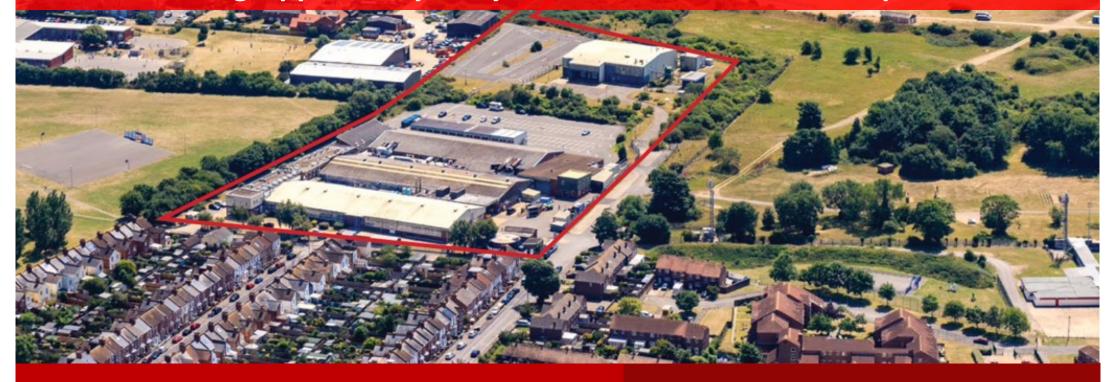

### **Exciting Opportunity in Hythe for a Consented Development**

Outline Consent for: 97 dwellings (Class C3), 153sqm of offices (Class B1)w & a 66 bed care home (Class C2)

**Boundary Road, Hythe Kent CT21 6JL** 

# Summary

Guide Price in excess of £8.5 million

Unconditional sale with vacant possession

Site size is approximately 3.2 hectares (7.7 acres)

Site has excellent location which is close to the beach front and the town centre.

# Site Description

The site is approximately 3.2 ha (7.7 acres). And predominately on two levels with a dividing embankment running east to west across the site.

We understand the site fronts onto Boundary Road and Fort Road close to the A259 Dymchurch Road.

Historically, the site was occupied by Smiths Medical as offices, R&D facilities and manufacturing with a range of buildings surrounded by car parking

The site has since been demolished to slab level.