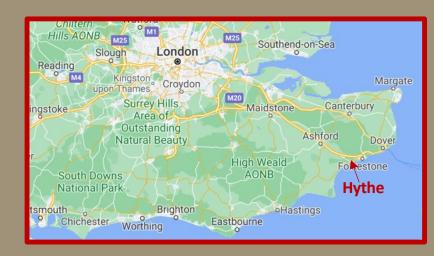

## Location

the is a coastal market town on the edge of Romney Marsh in the district of Folkestone and Hythe.

The town is some 3 miles from the M20 motorway which connects the town to Ashford, via the M26, to the M25 and onward to London. The channel ports of Folkestone and Dover are a short distance along the coast to the east.

The site is located to the south east of the town centre, approximately a half-mile from the high street and to the south of the Royal Military Canal which runs through the town.

The nearest primary school is Saltwood, the nearest secondary school is Brockhill Park. The Folkestone Grammar School for Girls and the Harvey Grammar School for Boys are 3.7 and 4.5 miles from the site respectively.

The site sits within 400 metres of the beachfront. The site is close to a range of services including schools and doctor's surgeries and leisure **A272** facilities.