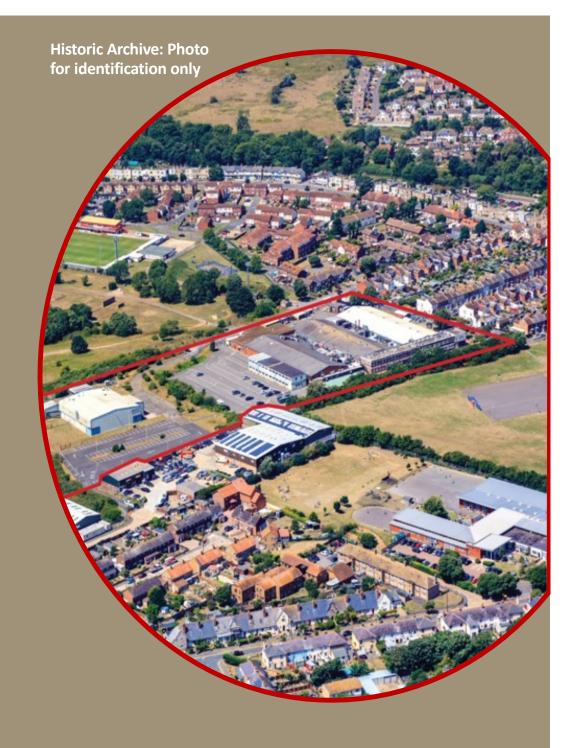

Historically, the site was occupied by Smiths Medical as offices, R&D facilities and manufacturing with a range of buildings surrounded by car parking

The site has since been demolished to slab level.

## Location

the is a coastal market town on the edge of Romney Marsh in the district of Folkestone and Hythe.

The town is some 3 miles from the M20 motorway which connects the town to Ashford, via the M26, to the M25 and onward to London. The channel ports of Folkestone and Dover are a short distance along the coast to the east.

The site is located to the south east of the town centre, approximately a half-mile from the high street and to the south of the Royal Military Canal which runs through the town.

The nearest primary school is Saltwood, the nearest secondary school is Brockhill Park. The Folkestone Grammar School for Girls and the Harvey Grammar School for Boys are 3.7 and 4.5 miles from the site respectively.

The site sits within 400 metres of the beachfront. The site is close to a range of services including schools and doctor's surgeries and leisure **A272** facilities.