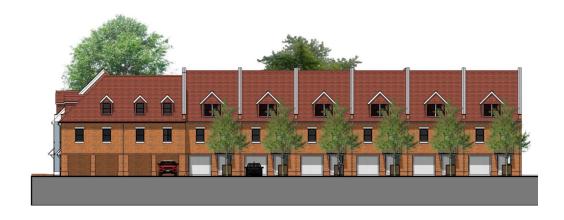

## Planning History

Reference: Y19/0071/FH

On the 27<sup>th</sup> July 2021 outline planning consent was granted for the redevelopment of the former Smiths Medical site for up to 97 dwellings (Class C3) up to 153sqm of offices (Class B1) and up to a 66 bed care home (Class C2).