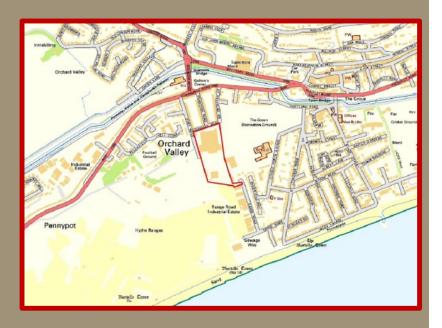

# Site Description

The site is approximately 3.2 ha (7.7 acres). And predominately on two levels with a dividing embankment running east to west across the site.

We understand the site fronts onto Boundary Road and Fort Road close to the A259 Dymchurch Road.

The site is located to the south east of the town centre, approximately a half-mile from the high street and to the south of the Royal Military Canal which runs through the town.

The nearest primary school is Saltwood, the nearest secondary school is Brockhill Park. The Folkestone Grammar School for Girls and the Harvey Grammar School for Boys are 3.7 and 4.5 miles from the site respectively.

The site sits within 400 metres of the beachfront. The site is close to a range of services including schools and doctor's surgeries and leisure **A272** facilities.