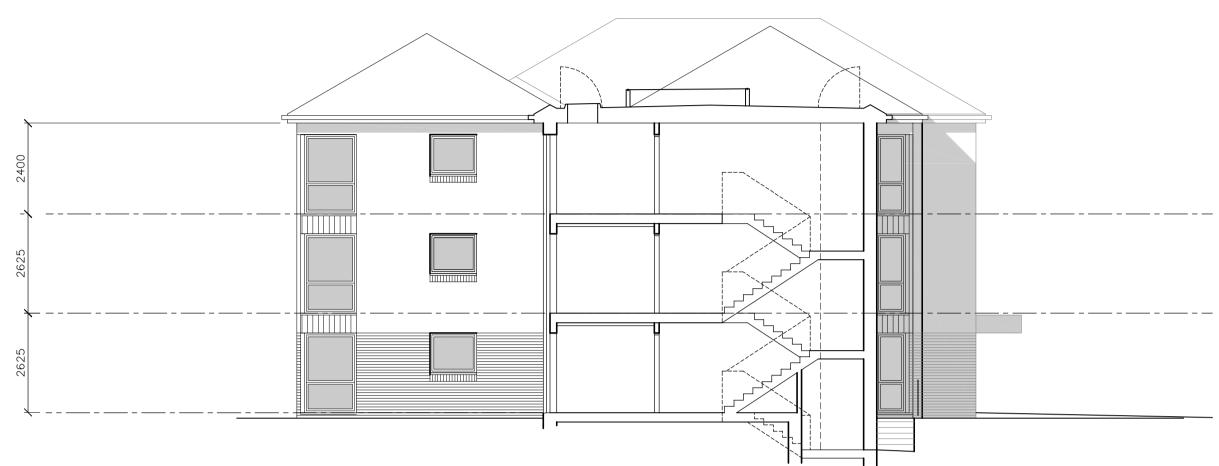

0 1m 2m 3m 4m 5m

Bar scale 1 : 100

Notes

SECTION A - A.

SECTION B - B

| Rev | Date     | Description | Drawn | Checked | Status |     |
|-----|----------|-------------|-------|---------|--------|-----|
| ΡI  | 20.05.14 | First Issue | PED   | ADM     |        |     |
| А   | 12.02.15 | status      | pd    | PED     |        |     |
|     |          |             |       |         |        |     |
|     |          |             |       |         |        |     |
|     |          |             |       |         |        |     |
|     |          |             |       |         |        |     |
|     |          |             |       |         | Ы      | Sc. |
|     |          |             |       |         | 0      | 1:  |
|     |          |             |       |         |        |     |