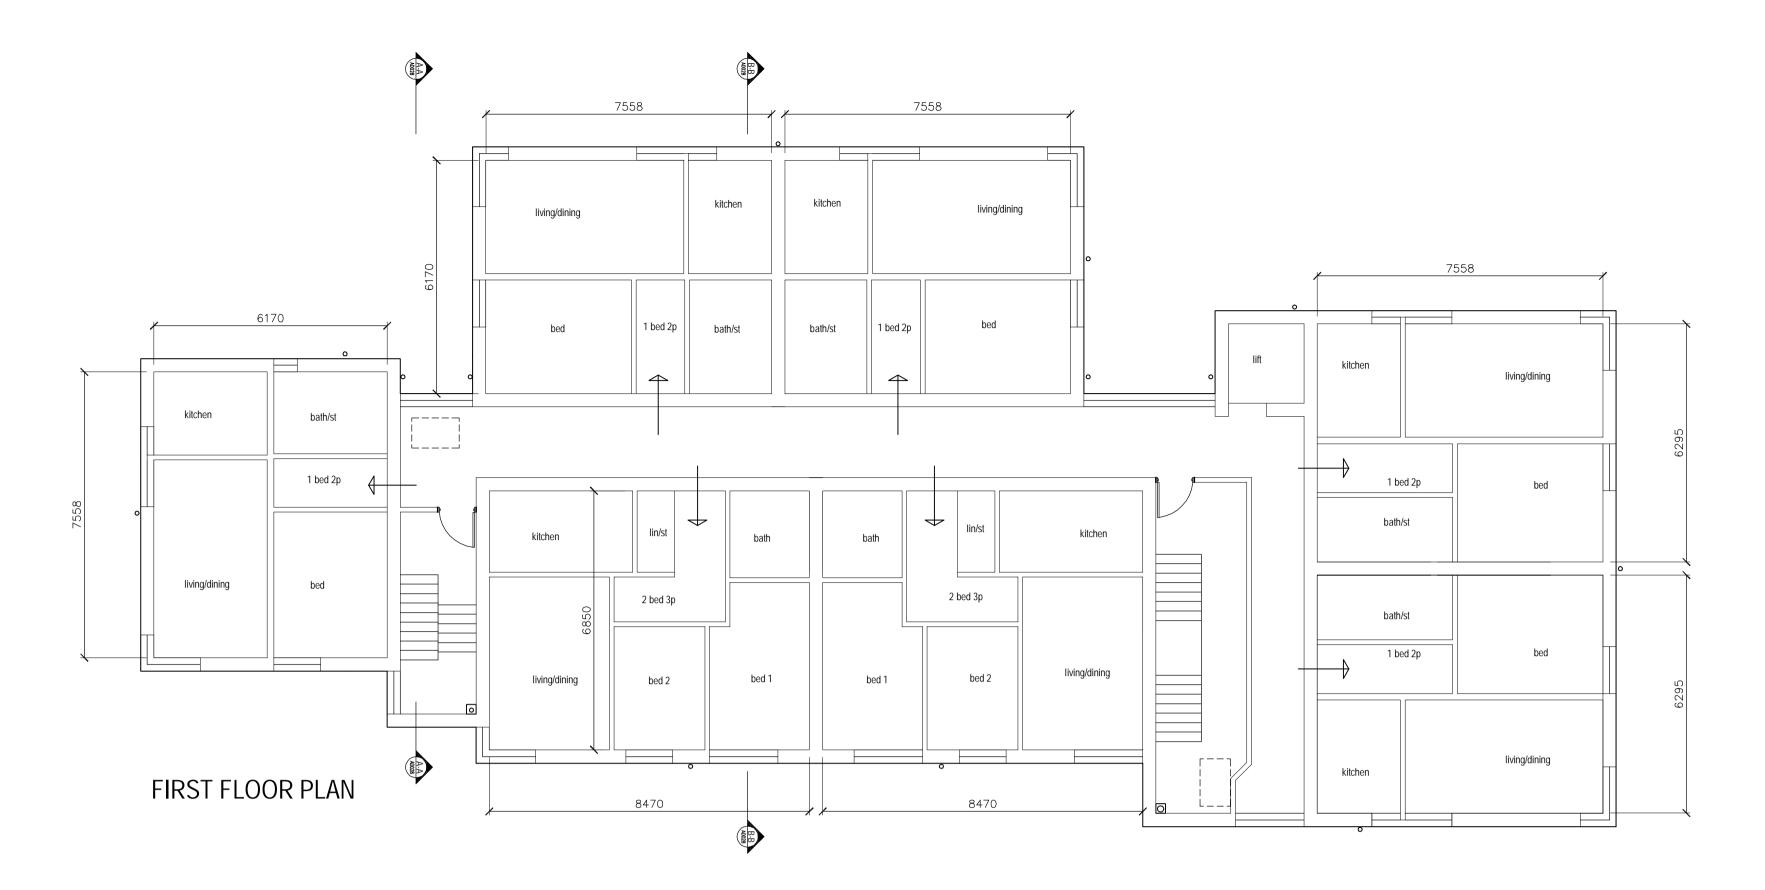

0 1m 2m 3m 4m 5m

Bar scale 1 : 100

Notes

SECTION A - A.

SECTION B - B

| Rev | Date     | Description | Drawn | Checked | Status |     |
|-----|----------|-------------|-------|---------|--------|-----|
| ΡI  | 20.05.14 | First Issue | PED   | ADM     |        |     |
| А   | 12.02.15 | status      | pd    | PED     |        |     |
|     |          |             |       |         |        |     |
|     |          |             |       |         |        |     |
|     |          |             |       |         |        |     |
|     |          |             |       |         |        |     |
|     |          |             |       |         | Ы      | Sc. |
|     |          |             |       |         | 0      | 1:  |
|     |          |             |       |         |        |     |