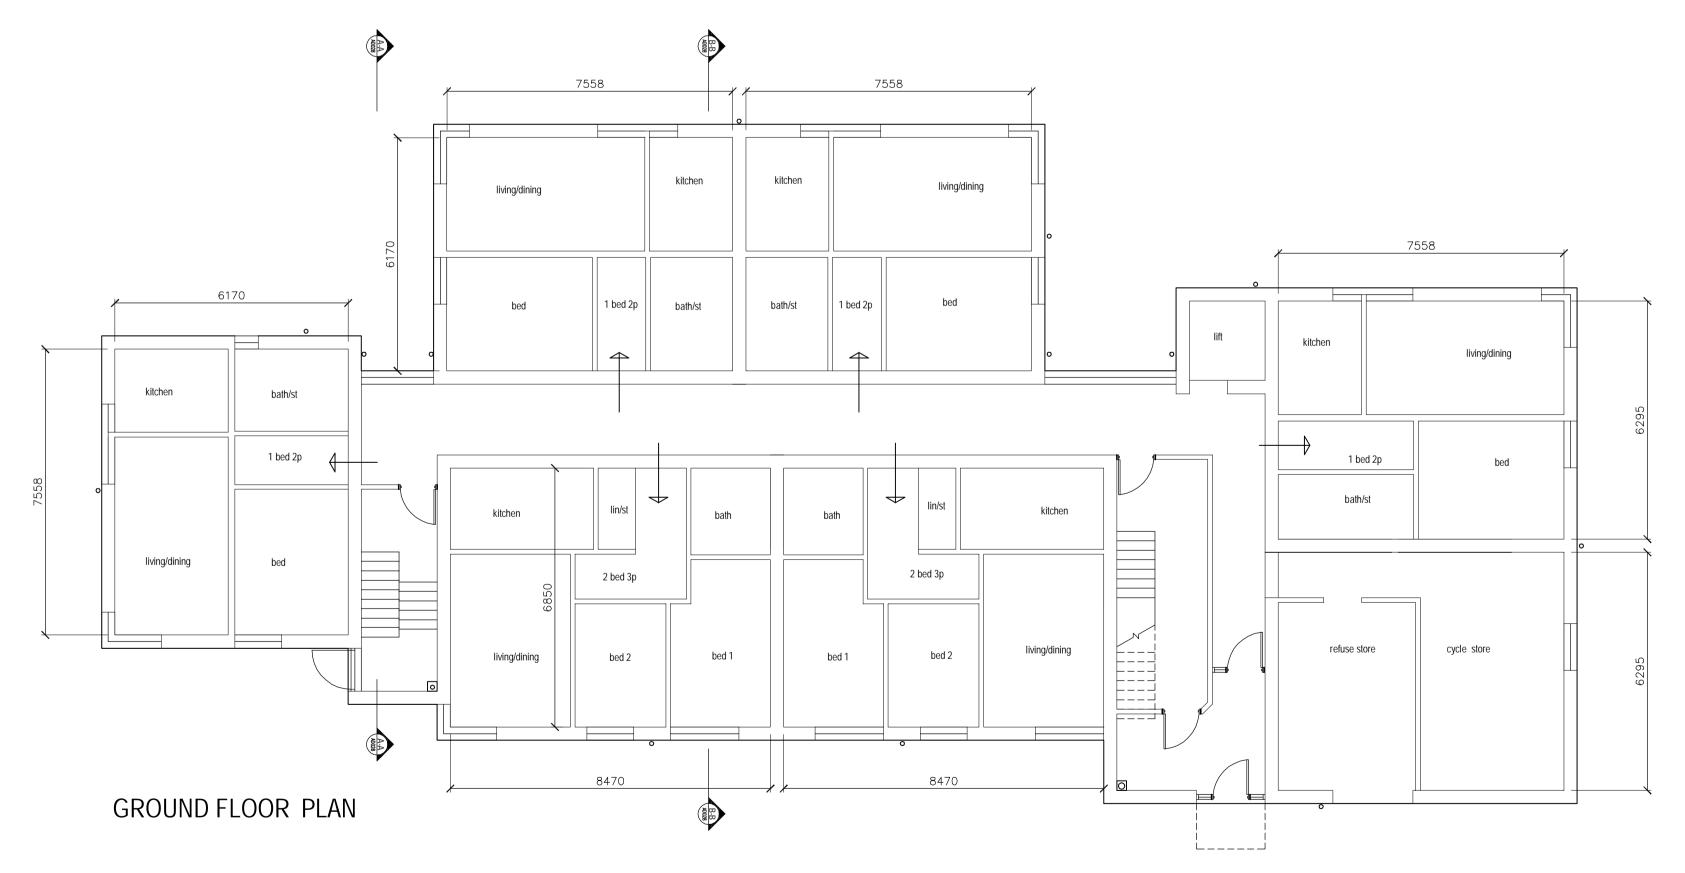

0 1m 2m 3m 4m 5m

Bar scale 1 : 100

Notes

SECTION A - A.

SECTION B - B

| Rev | Date     | Description | Drawn | Checked | Status |     |
|-----|----------|-------------|-------|---------|--------|-----|
| ΡI  | 20.05.14 | First Issue | PED   | ADM     |        |     |
| А   | 12.02.15 | status      | pd    | PED     |        |     |
|     |          |             |       |         |        |     |
|     |          |             |       |         |        |     |
|     |          |             |       |         |        |     |
|     |          |             |       |         |        |     |
|     |          |             |       |         | Ы      | Sc. |
|     |          |             |       |         | 0      | 1:  |
|     |          |             |       |         |        |     |