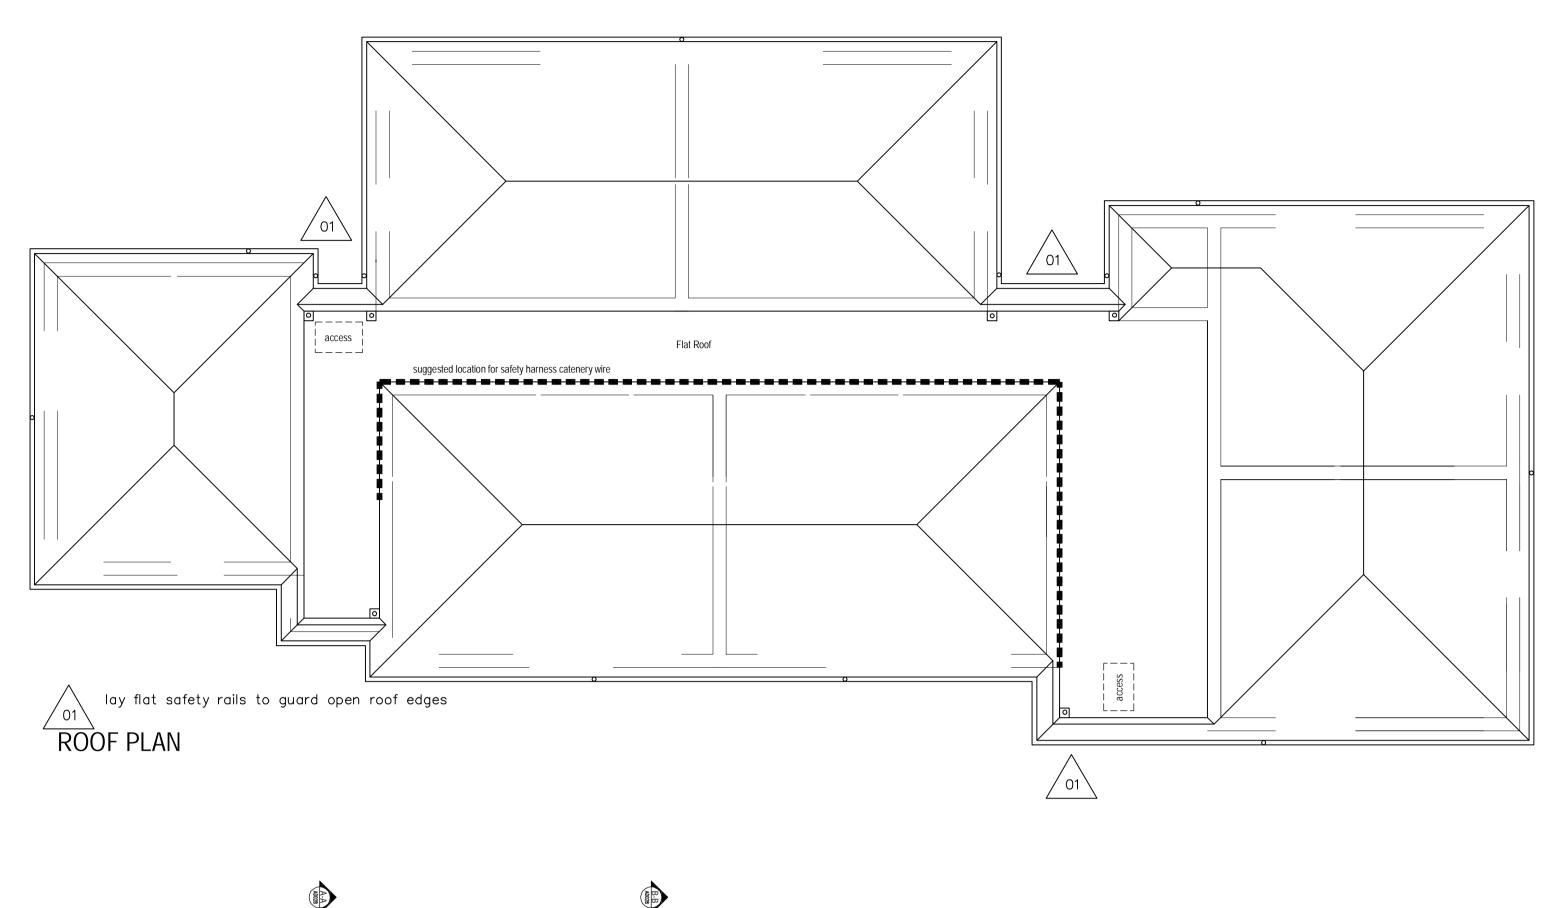

Note:
Do not scale this drawing.
All levels and dimensions are to be checked on site.
This drawing is to be read in conjunction with all relevant consultants' requirements, drawings and specifications.
Any discrepancies between consultants' drawings to be reported to the Contract Administrator before any relevant work commences. Rev Date Description
PI 20.05.14 First Issue Drawn Checked Status **Grove School Site** MILLERBOURNE ARCHITECTS PED ADM St Leonards, - Three Storey Flats A 12.02.15 Status pd PED Bar scale 1:100 332 Kingsway Hove East Sussex BN3 4QW T: 01273 411399 design@ miller-bourne.co.uk Plans sheet 2 2nd Floor & Roof Scale 1: 100 @ A1 A Rev AD029 Copyright: 2014 Miller Bourne ©