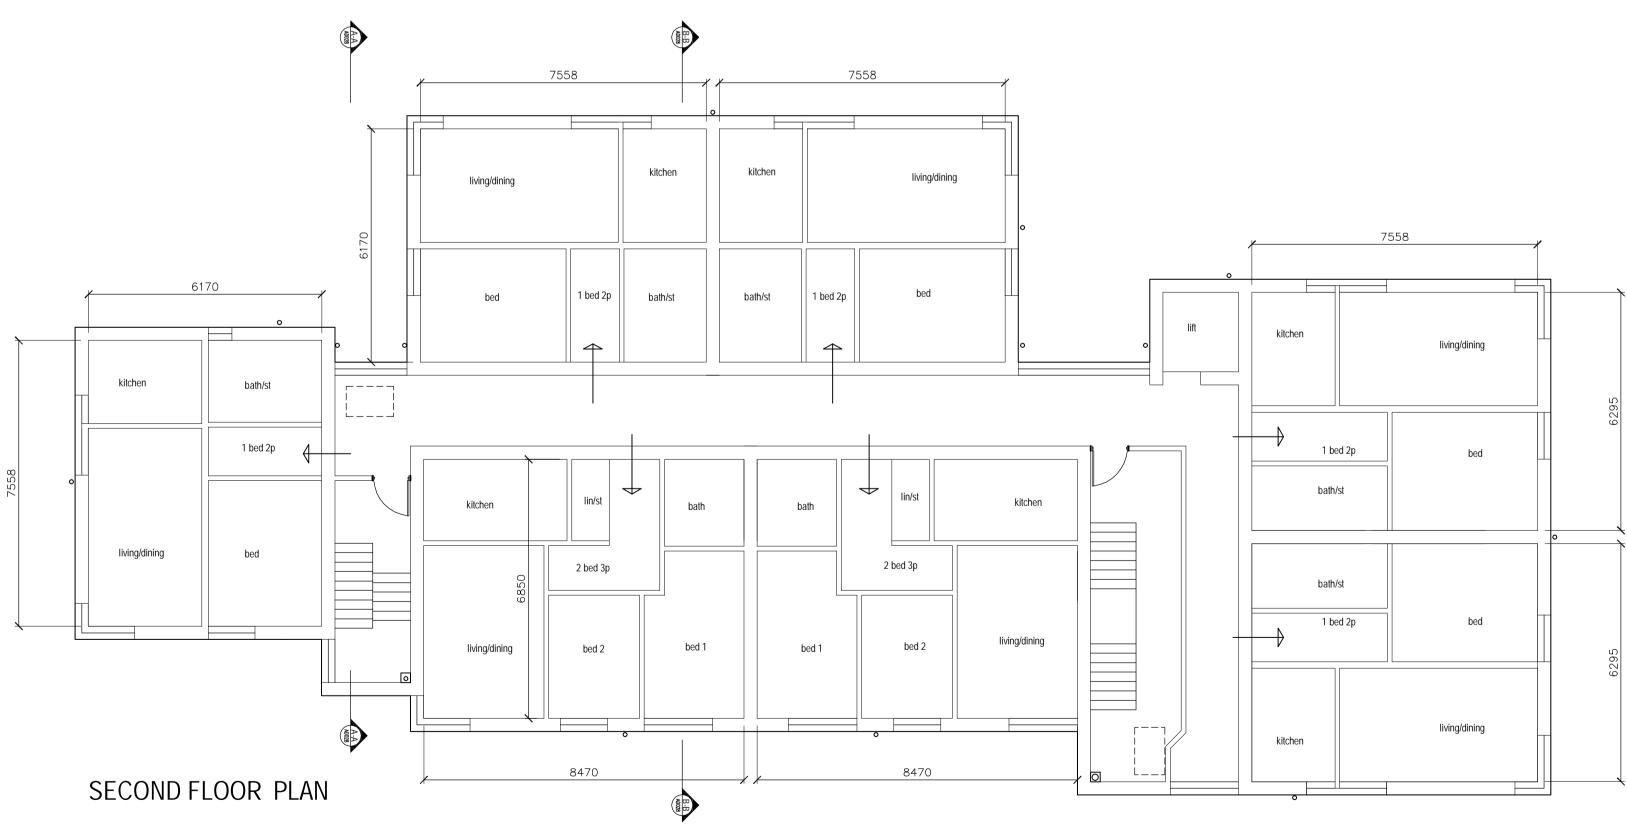

Note:
Do not scale this drawing.
All levels and dimensions are to be checked on site.
This drawing is to be read in conjunction with all relevant consultants' requirements, drawings and specifications.
Any discrepancies between consultants' drawings to be reported to the Contract Administrator before any relevant work commences. Rev Date Description
PI 20.05.14 First Issue Drawn Checked Status **Grove School Site** MILLERBOURNE ARCHITECTS PED ADM St Leonards, - Three Storey Flats A 12.02.15 Status pd PED Bar scale 1:100 332 Kingsway Hove East Sussex BN3 4QW T: 01273 411399 design@ miller-bourne.co.uk Plans sheet 2 2nd Floor & Roof Scale 1: 100 @ A1 A Rev AD029 Copyright: 2014 Miller Bourne ©