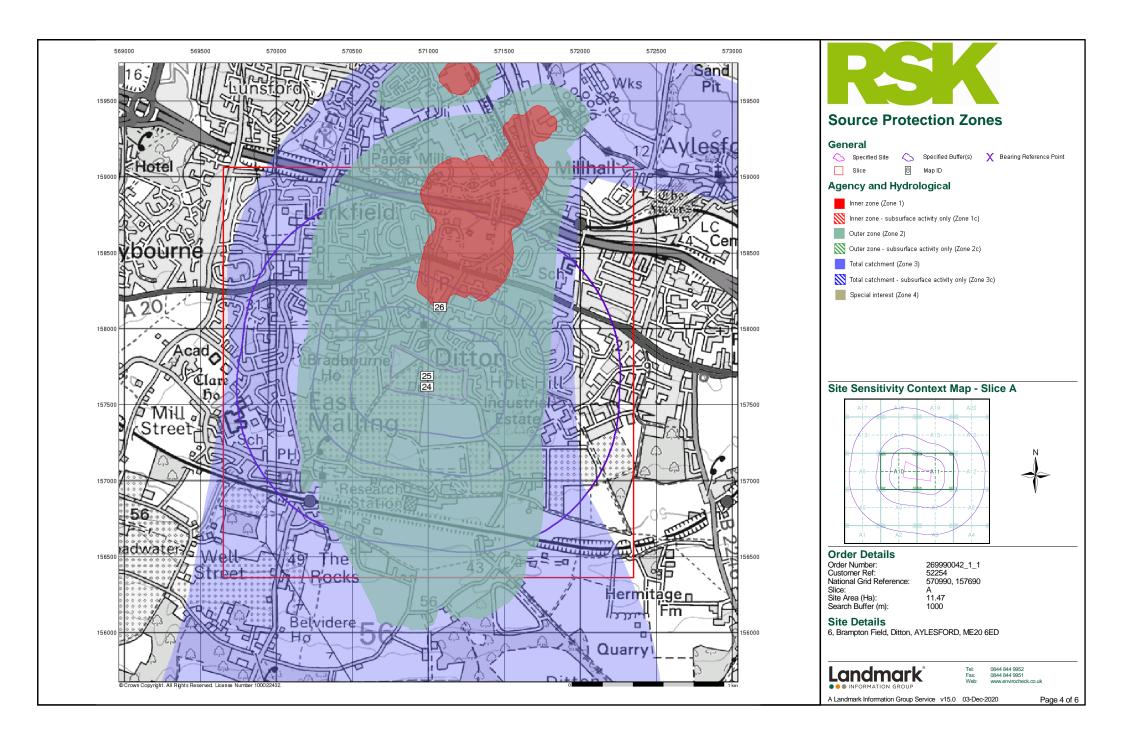

#### Introduction

The Environment Act 1995 has made site sensitivity a key issue, as the legislation pays as much attention to the pathways by which contamination could spread, and to the vulnerable targets of contamination, as it does the potential sources of contamination.

For this reason, Landmark's Site Sensitivity maps and Datasheet(s) place great emphasis on statutory data provided by the Environment Agency/Natural Resources

Wales and the Scottish Environment Protection Agency; it also incorporates data from Natural England (and the Scottish and Welsh equivalents) and Local Authorities; and highlights hydrogeological features required by environmental and geotechnical consultants. It does not include any information concerning past uses of land. The datasheet is produced by querying the Landmark database to a distance defined by the client from a site boundary provided by the client. In this datasheet the National Grid References (NGRs) are rounded to the nearest 10m in accordance with Landmark's agreements with a number of Data Suppliers.