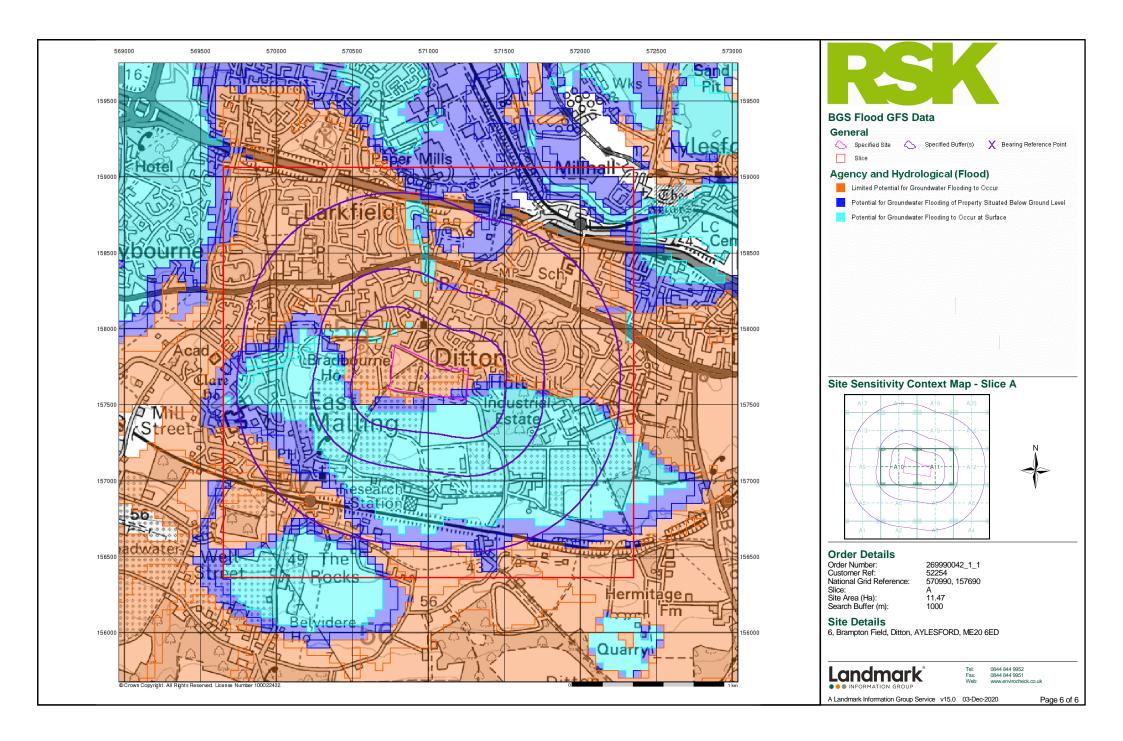

Report Version v53.0

| Data Type                                                     | Page<br>Number | On Site | 0 to 250m | 251 to 500m | 501 to 1000m<br>(*up to 2000m) |
|---------------------------------------------------------------|----------------|---------|-----------|-------------|--------------------------------|
| Agency & Hydrological                                         |                |         |           |             |                                |
| BGS Groundwater Flooding Susceptibility                       | pg 1           | Yes     | Yes       | Yes         | n/a                            |
| Contaminated Land Register Entries and Notices                |                |         |           |             |                                |
| Discharge Consents                                            | pg 2           |         | 1         | 1           | 2                              |
| Prosecutions Relating to Controlled Waters                    |                |         | n/a       | n/a         | n/a                            |
| Enforcement and Prohibition Notices                           |                |         |           |             |                                |
| Integrated Pollution Controls                                 |                |         |           |             |                                |
| Integrated Pollution Prevention And Control                   | pg 4           |         |           |             | 11                             |
| Local Authority Integrated Pollution Prevention And Control   |                |         |           |             |                                |
| Local Authority Pollution Prevention and Controls             | pg 7           |         |           |             | 6                              |
| Local Authority Pollution Prevention and Control Enforcements |                |         |           |             |                                |
| Nearest Surface Water Feature                                 | pg 7           |         | Yes       |             |                                |
| Pollution Incidents to Controlled Waters                      | pg 7           |         | 2         | 3           | 1                              |
| Prosecutions Relating to Authorised Processes                 |                |         |           |             |                                |
| Registered Radioactive Substances                             | pg 8           |         |           |             | 7                              |
| River Quality                                                 | pg 10          | 1       |           |             |                                |
| River Quality Biology Sampling Points                         |                |         |           |             |                                |
| River Quality Chemistry Sampling Points                       | pg 10          |         |           |             | 1                              |
| Substantiated Pollution Incident Register                     |                |         |           |             |                                |
| Water Abstractions                                            | pg 11          |         | 6         |             | 4 (*23)                        |
| Water Industry Act Referrals                                  |                |         |           |             |                                |
| Groundwater Vulnerability Map                                 | pg 19          | Yes     | n/a       | n/a         | n/a                            |
| Groundwater Vulnerability - Soluble Rock Risk                 |                |         | n/a       | n/a         | n/a                            |
| Groundwater Vulnerability - Local Information                 |                |         | n/a       | n/a         | n/a                            |
| Bedrock Aquifer Designations                                  | pg 19          | Yes     | n/a       | n/a         | n/a                            |
| Superficial Aquifer Designations                              |                |         | n/a       | n/a         | n/a                            |
| Source Protection Zones                                       | pg 20          | 2       |           | 1           |                                |
| Extreme Flooding from Rivers or Sea without Defences          | pg 20          |         | Yes       | n/a         | n/a                            |
| Flooding from Rivers or Sea without Defences                  | pg 20          |         | Yes       | n/a         | n/a                            |
| Areas Benefiting from Flood Defences                          |                |         |           | n/a         | n/a                            |
| Flood Water Storage Areas                                     |                |         |           | n/a         | n/a                            |
| Flood Defences                                                |                |         |           | n/a         | n/a                            |
| OS Water Network Lines                                        | pg 20          |         | 13        | 18          | 29                             |

| Map<br>ID | Details                                                                                                                           | Quadrant<br>Reference<br>(Compass<br>Direction) | Estimated<br>Distance<br>From Site | Contact | NGR                        |
|-----------|-----------------------------------------------------------------------------------------------------------------------------------|-------------------------------------------------|------------------------------------|---------|----------------------------|
|           | BGS Groundwater Flooding Susceptibility Flooding Type: Limited Potential for Groundwater Flooding to Occur                        | A11SW<br>(S)                                    | 0                                  | 1       | 571000<br>157650           |
|           | BGS Groundwater Flooding Susceptibility Flooding Type: Potential for Groundwater Flooding of Property Situated Below Ground Level | A11SW<br>(SE)                                   | 0                                  | 1       | 571150<br>157600           |
|           | BGS Groundwater Flooding Susceptibility Flooding Type: Potential for Groundwater Flooding of Property Situated Below Ground Level | A11SW<br>(E)                                    | 0                                  | 1       | 571250<br>157600           |
|           | BGS Groundwater Flooding Susceptibility Flooding Type: Potential for Groundwater Flooding to Occur at Surface                     | A11SW<br>(S)                                    | 0                                  | 1       | 571050<br>157500           |
|           | BGS Groundwater Flooding Susceptibility Flooding Type: Potential for Groundwater Flooding of Property Situated Below Ground Level | A11SW<br>(SE)                                   | 0                                  | 1       | 571100<br>157550           |
|           | BGS Groundwater Flooding Susceptibility Flooding Type: Limited Potential for Groundwater Flooding to Occur                        | A10SE                                           | 0                                  | 1       | 570991                     |
|           | BGS Groundwater Flooding Susceptibility Flooding Type: Limited Potential for Groundwater Flooding to Occur                        | (SW)                                            | 3                                  | 1       | 157690<br>570750           |
|           | BGS Groundwater Flooding Susceptibility Flooding Type: Potential for Groundwater Flooding of Property Situated Below Ground Level | A10SE                                           | 5                                  | 1       | 157600<br>570991           |
|           | BGS Groundwater Flooding Susceptibility Flooding Type: Limited Potential for Groundwater Flooding to Occur                        | (S)<br>A10SE                                    | 28                                 | 1       | 157550<br>570900           |
|           | BGS Groundwater Flooding Susceptibility Flooding Type: Potential for Groundwater Flooding of Property Situated Below Ground Level | A10SE                                           | 34                                 | 1       | 157550<br>570850           |
|           | BGS Groundwater Flooding Susceptibility Flooding Type: Potential for Groundwater Flooding of Property Situated Below Ground Level | (SW)<br>A11SW                                   | 42                                 | 1       | 157550<br>571300           |
|           | BGS Groundwater Flooding Susceptibility Flooding Type: Potential for Groundwater Flooding to Occur at Surface                     | (E)<br>A10NE                                    | 55                                 | 1       | 157650<br>570800           |
|           | BGS Groundwater Flooding Susceptibility Flooding Type: Potential for Groundwater Flooding of Property Situated Below Ground Level | A10SE                                           | 62                                 | 1       | 157950<br>570991           |
|           | BGS Groundwater Flooding Susceptibility Flooding Type: Potential for Groundwater Flooding to Occur at Surface                     | (S)<br>A10NE                                    | 80                                 | 1       | 157500<br>570700           |
|           | BGS Groundwater Flooding Susceptibility Flooding Type: Potential for Groundwater Flooding to Occur at Surface                     | (NW)<br>A10NE                                   | 109                                | 1       | 157900<br>570750           |
|           | BGS Groundwater Flooding Susceptibility Flooding Type: Potential for Groundwater Flooding to Occur at Surface                     | A10NE                                           | 125                                | 1       | 570900                     |
|           | BGS Groundwater Flooding Susceptibility Flooding Type: Potential for Groundwater Flooding of Property Situated Below Ground Level | (N)<br>A11SE                                    | 140                                | 1       | 158000<br>571400           |
|           | BGS Groundwater Flooding Susceptibility Flooding Type: Potential for Groundwater Flooding of Property Situated Below Ground Level | (E)                                             | 142                                | 1       | 157690<br>571400           |
|           | BGS Groundwater Flooding Susceptibility Flooding Type: Potential for Groundwater Flooding of Property Situated Below Ground Level | (E)<br>A10SW                                    | 187                                | 1       | 157650<br>570550           |
|           | BGS Groundwater Flooding Susceptibility Flooding Type: Potential for Groundwater Flooding to Occur at Surface                     | A10NW                                           | 188                                | 1       | 157600<br>570600           |
|           | BGS Groundwater Flooding Susceptibility Flooding Type: Limited Potential for Groundwater Flooding to Occur                        | A10NW                                           | 217                                | 1       | 157950<br>570550           |
|           | BGS Groundwater Flooding Susceptibility Flooding Type: Limited Potential for Groundwater Flooding to Occur                        | (W)<br>A11SE<br>(E)                             | 240                                | 1       | 157800<br>571500<br>157690 |