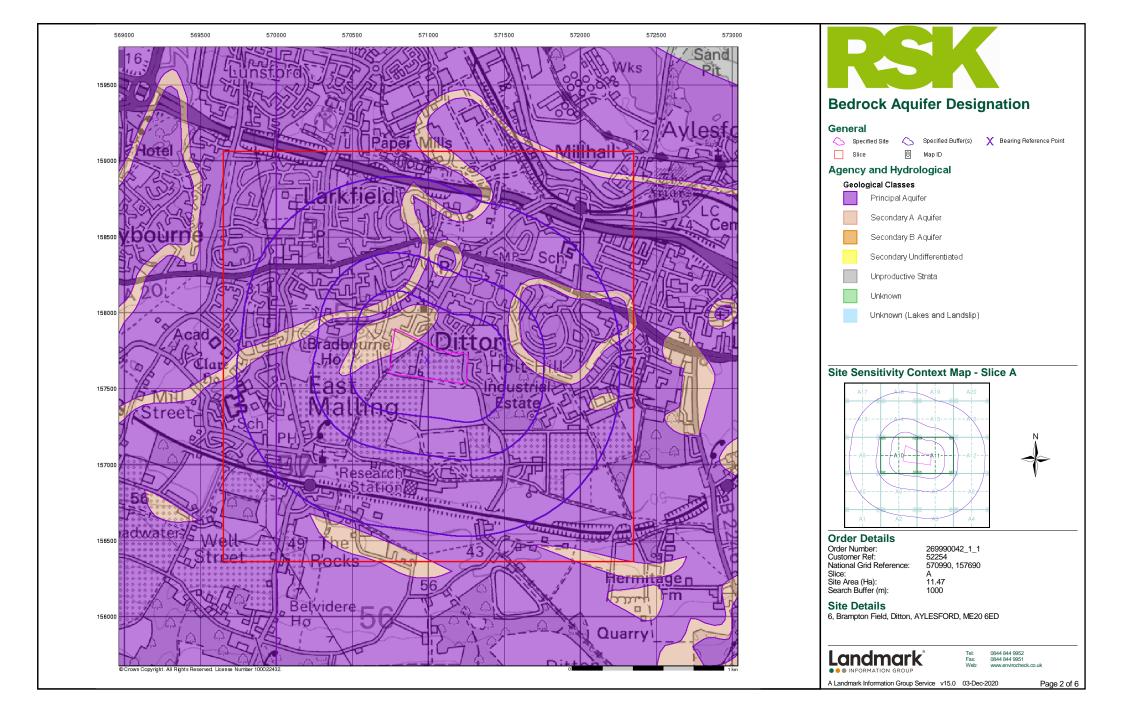

#### Introduction

The Environment Act 1995 has made site sensitivity a key issue, as the legislation pays as much attention to the pathways by which contamination could spread, and to the vulnerable targets of contamination, as it does the potential sources of contamination.

For this reason, Landmark's Site Sensitivity maps and Datasheet(s) place great emphasis on statutory data provided by the Environment Agency/Natural Resources

Wales and the Scottish Environment Protection Agency; it also incorporates data from Natural England (and the Scottish and Welsh equivalents) and Local Authorities; and highlights hydrogeological features required by environmental and geotechnical consultants. It does not include any information concerning past uses of land. The datasheet is produced by querying the Landmark database to a distance defined by the client from a site boundary provided by the client. In this datasheet the National Grid References (NGRs) are rounded to the nearest 10m in accordance with Landmark's agreements with a number of Data Suppliers.