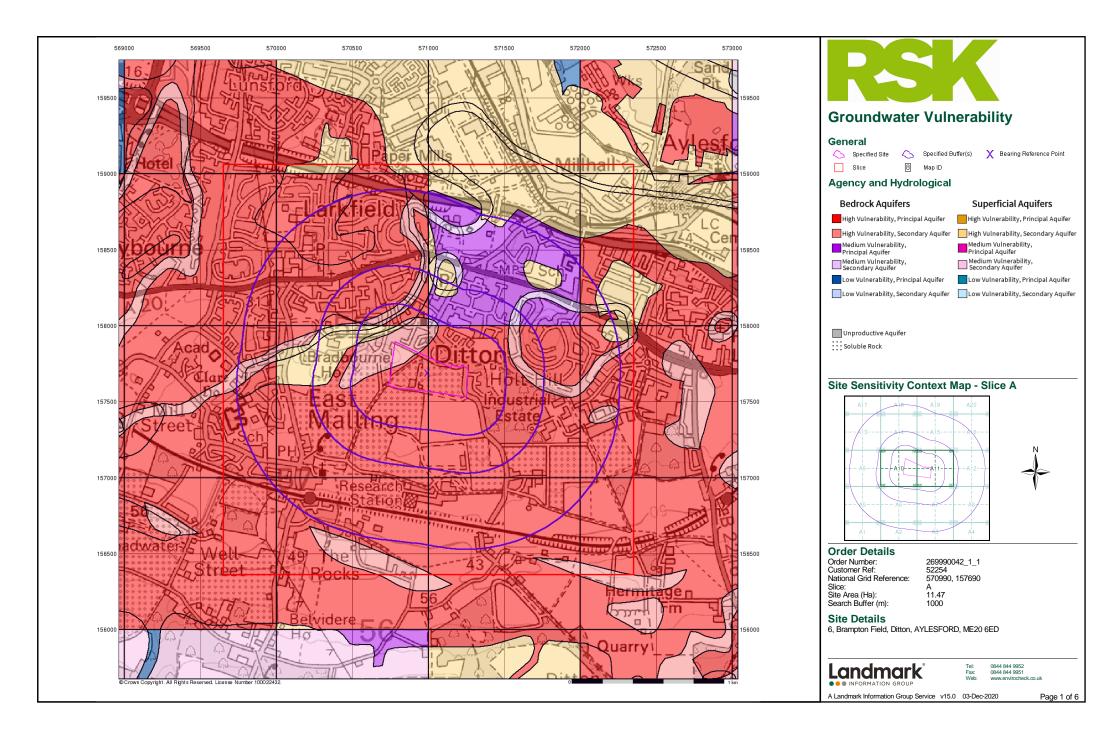

#### Introduction

The Environment Act 1995 has made site sensitivity a key issue, as the legislation pays as much attention to the pathways by which contamination could spread, and to the vulnerable targets of contamination, as it does the potential sources of contamination.

For this reason, Landmark's Site Sensitivity maps and Datasheet(s) place great emphasis on statutory data provided by the Environment Agency/Natural Resources

Wales and the Scottish Environment Protection Agency; it also incorporates data from Natural England (and the Scottish and Welsh equivalents) and Local Authorities; and highlights hydrogeological features required by environmental and geotechnical consultants. It does not include any information concerning past uses of land. The datasheet is produced by querying the Landmark database to a distance defined by the client from a site boundary provided by the client. In this datasheet the National Grid References (NGRs) are rounded to the nearest 10m in accordance with Landmark's agreements with a number of Data Suppliers.