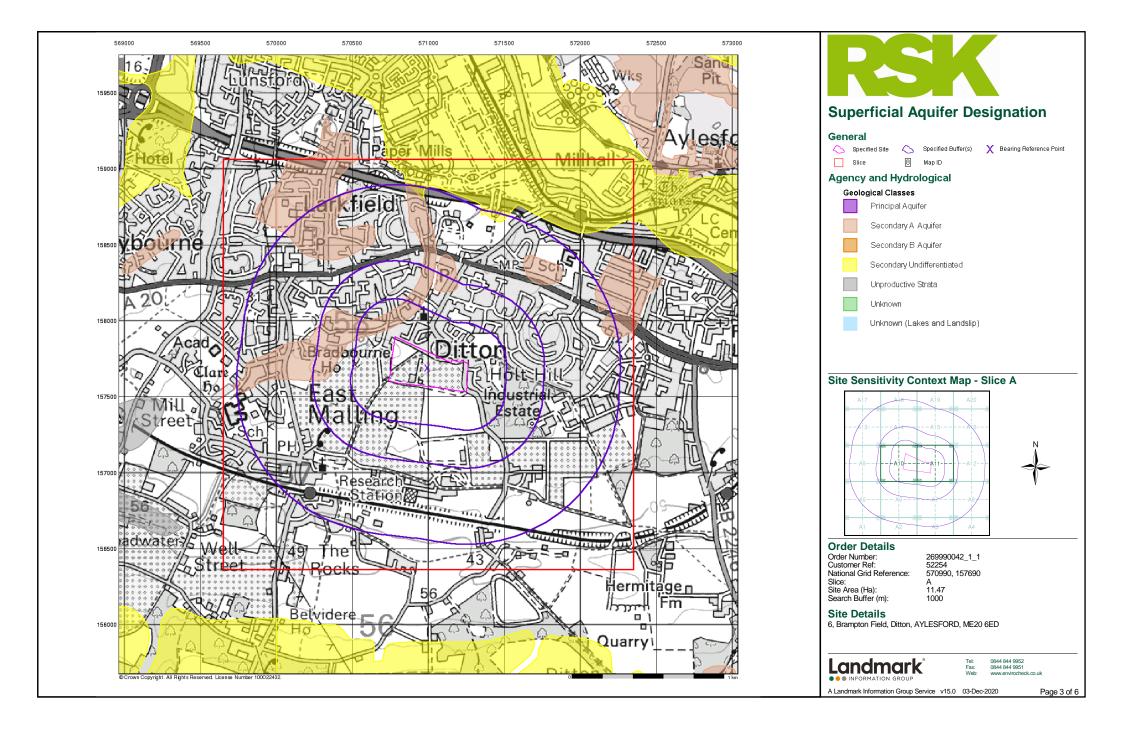

#### Introduction

The Environment Act 1995 has made site sensitivity a key issue, as the legislation pays as much attention to the pathways by which contamination could spread, and to the vulnerable targets of contamination, as it does the potential sources of contamination.

For this reason, Landmark's Site Sensitivity maps and Datasheet(s) place great emphasis on statutory data provided by the Environment Agency/Natural Resources

Wales and the Scottish Environment Protection Agency; it also incorporates data from Natural England (and the Scottish and Welsh equivalents) and Local Authorities; and highlights hydrogeological features required by environmental and geotechnical consultants. It does not include any information concerning past uses of land. The datasheet is produced by querying the Landmark database to a distance defined by the client from a site boundary provided by the client. In this datasheet the National Grid References (NGRs) are rounded to the nearest 10m in accordance with Landmark's agreements with a number of Data Suppliers.