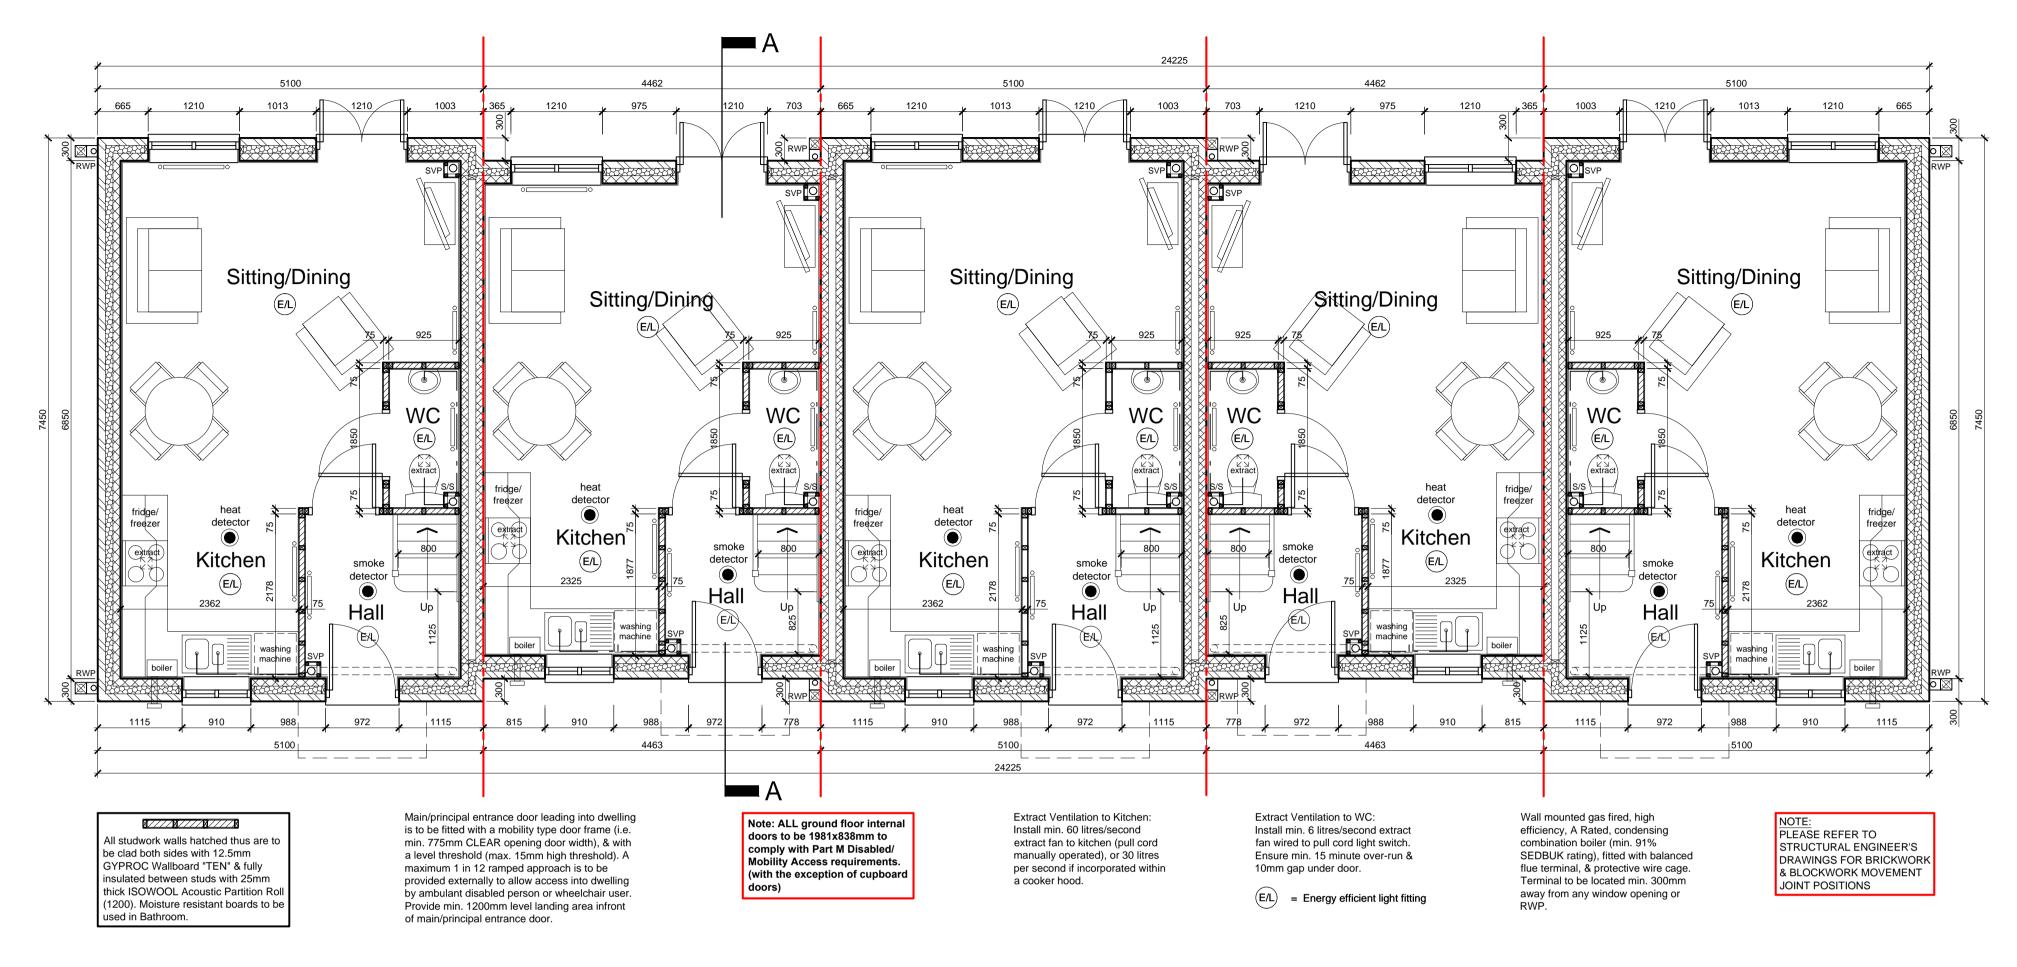

## Proposed Ground Floor Plan

Proposed Foundation Plan

3-D Architecture Limited Suite 5, Quarry House, Mill Lane, Uckfield, East Sussex. TN22 5AA Tel: 01825 764455 Fax: 01825 764455 Email: info@3d-architecture.co.uk

## **RJO Homes**

Proposed Residential Development The Golden Cross Pub, Golden Cross, Chiddingly, East Sussex **BN27 4AW** 

General Arrangement Plans As Proposed (Sheet 1 of 2)

| SCALE       | DATE      | DRAWN BY |
|-------------|-----------|----------|
| 1:50        | Jan. 2022 | ANH      |
| DRAWING NO. |           | REVISION |
| 2022/BR1    |           | -        |

NOTE: PLEASE REFER TO STRUCTURAL **ENGINEERS DETAILS/SPECIFICATIONS FOR** ALL MOVEMENT JOINT LOCATIONS

NOTE: FOR SUB & SUPER STRUCTURE DETAILS PLEASE REFER TO STRUCTURAL ENGINEERS DETAILS/SPECIFICATIONS