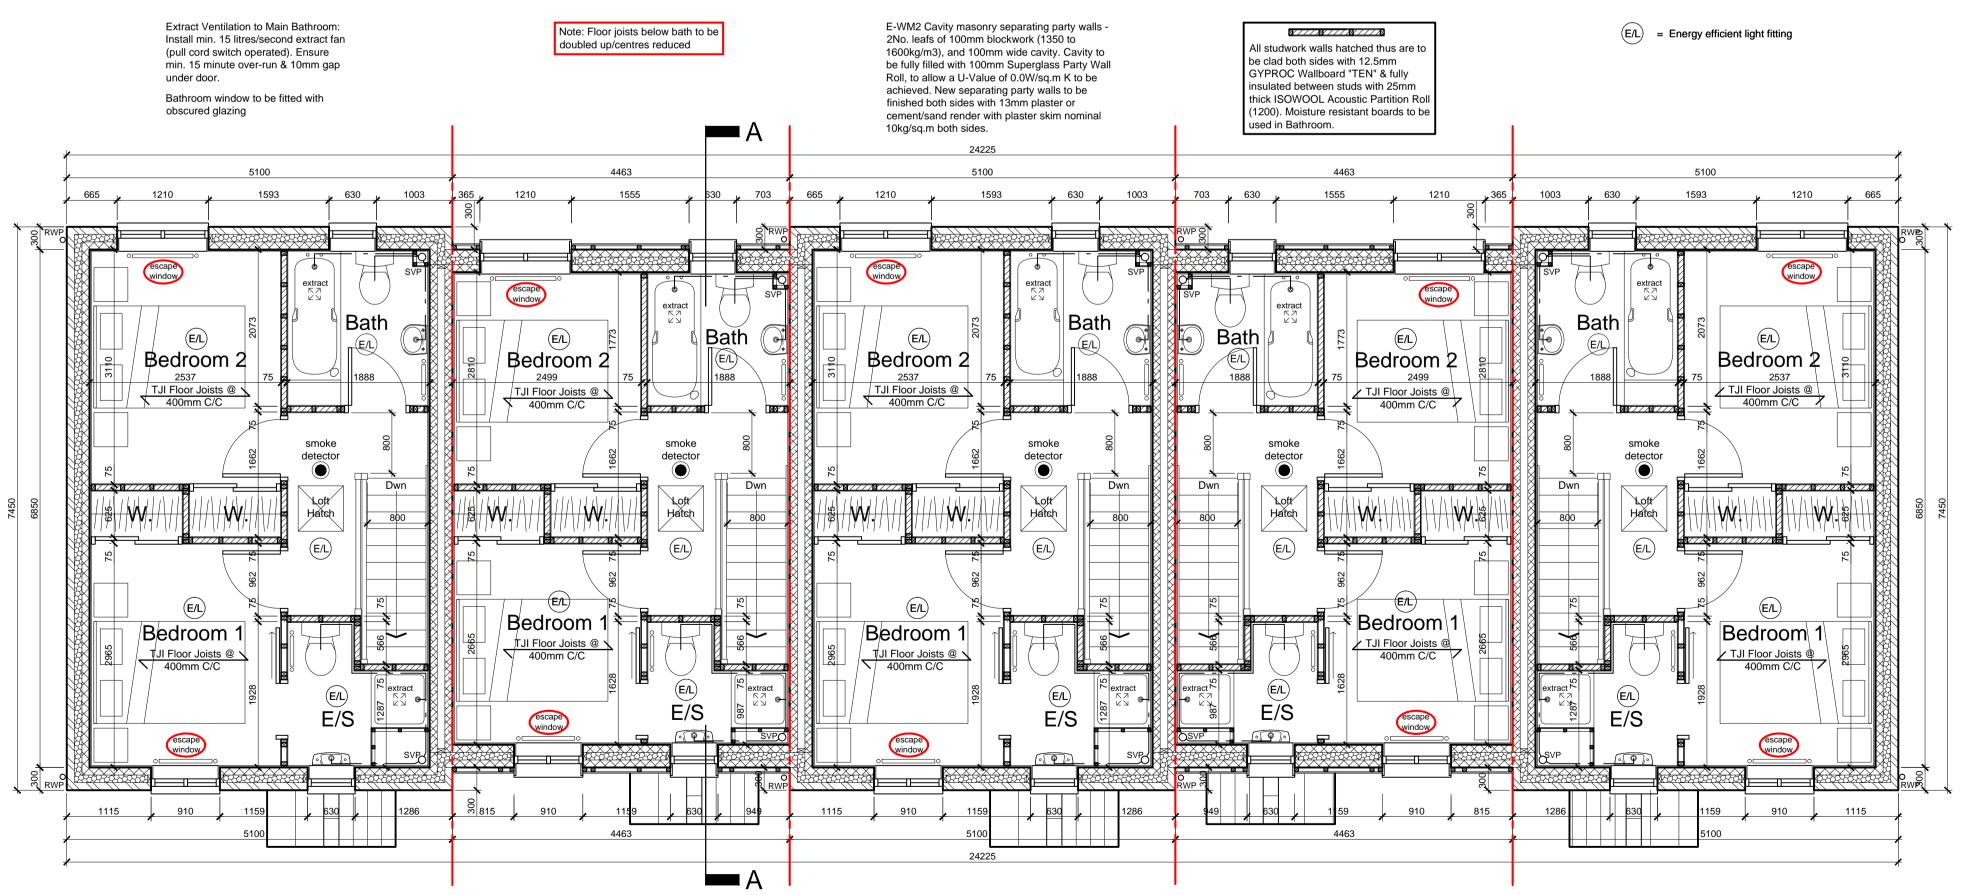

Proposed Roof Plan

Proposed First Floor Plan

Copyright: All rights have been asserted under the Design, Patents, & Copyright Act 1988. This drawing shall not be reproduced without the prior approval of 3-D Architecture Ltd Contractor to CHECK all dimensions & report any discrepancies. All works and materials used are to fully comply with ALL standards as required by the relevant Trade Associations, British Standards, Codes of Practice, Manufacturers Specifications (BBA Certification, etc). All works to be carried out fully in accordance with any Engineer's Calculations, Details, & Instructions, as and where applicable.

NOTE: PLEASE REFER TO STRUCTURAL ENGINEERS DETAILS/SPECIFICATIONS FOR ALL MOVEMENT JOINT LOCATIONS

NOTE: FOR SUB & SUPER STRUCTURE DETAILS PLEASE REFER TO STRUCTURAL ENGINEERS DETAILS/SPECIFICATIONS

Proposed Residential Development The Golden Cross Pub, Golden