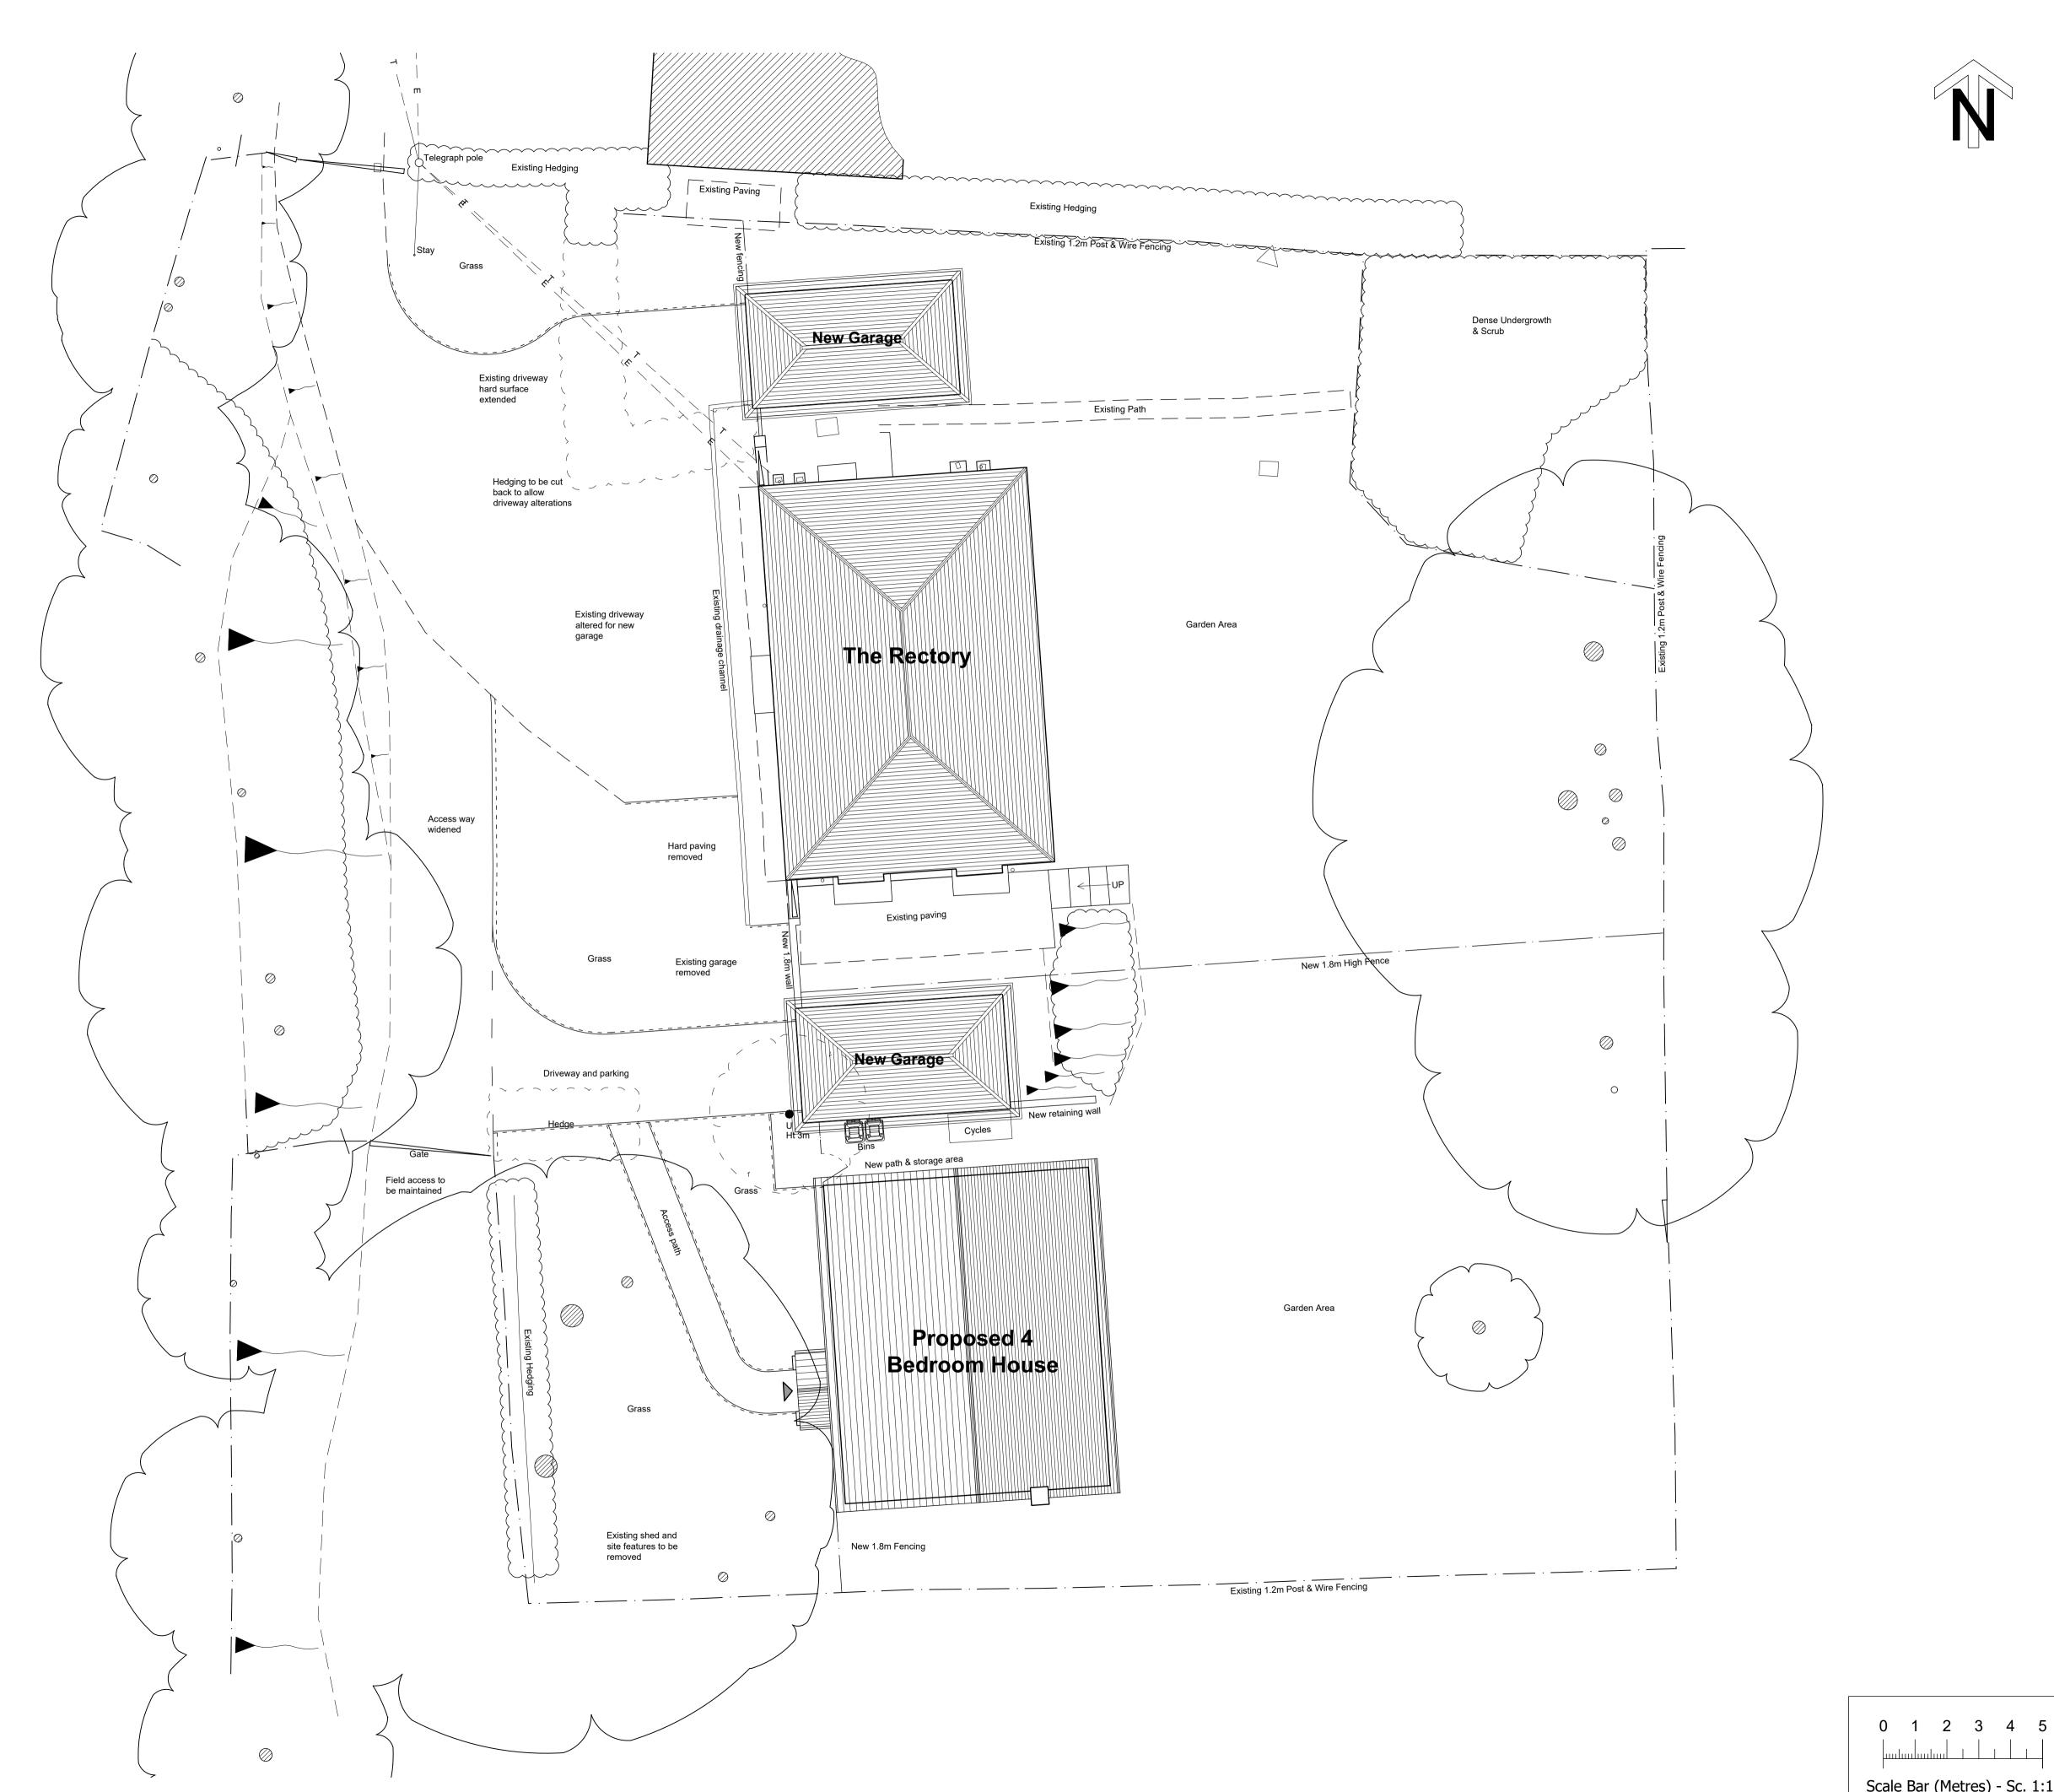

T:01795 892220

PROJECT TITLE: LYMINGE RECTORY RECTORY LANE, LYMINGE

PROPOSED REDEVELOPMENT

DRAWING DESCRIPTION:

PROPOSED SITE PLAN

KENT. CT18 8EG

DRAWN BY: CJ 1:100 @ A1 DATE: CHECKED BY: April 2020

STATUS: