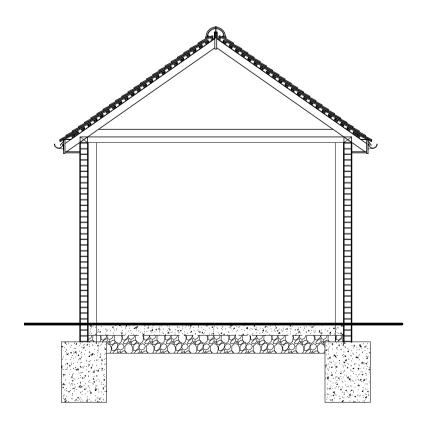

GARAGE ROOF PLAN

**GARAGE PLAN** 

TYPICAL CROSS SECTION

TYPICAL LONG SECTION

Unit 9 The Courtyard Parsonage Farm Parsonage Stocks Road Throwley, Faversham Kent ME13 0ET

Notes:

Do Not Scale. Except for Planning purposes.