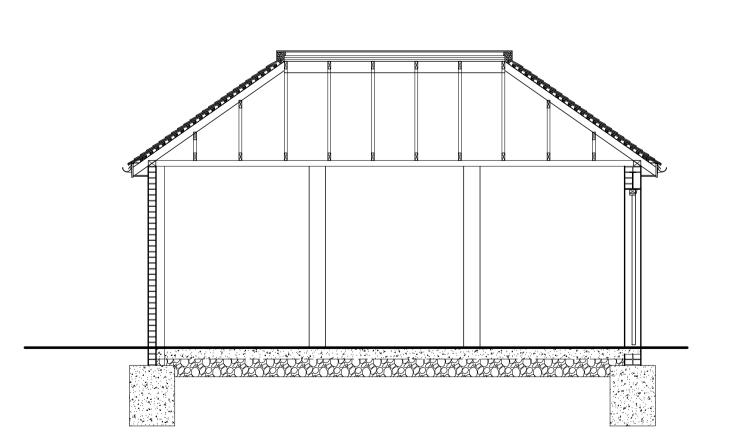

GARAGE ROOF PLAN

**GARAGE PLAN** 

TYPICAL CROSS SECTION

TYPICAL LONG SECTION

Unit 9 The Courtyard Parsonage Farm Parsonage Stocks Road Throwley, Faversham Kent ME13 0ET

Notes:

Do Not Scale. Except for Planning purposes.