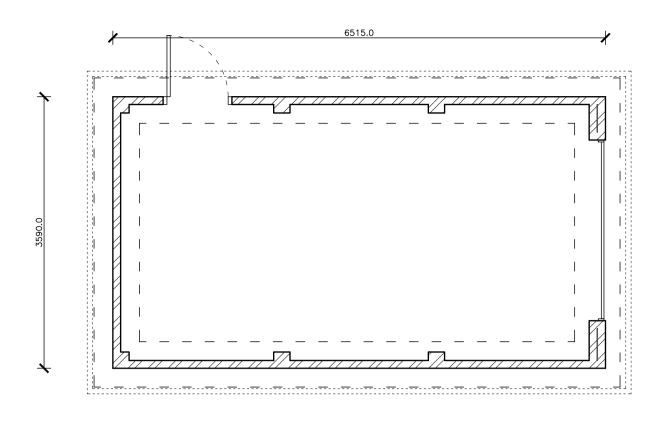

GARAGE ROOF PLAN

**GARAGE PLAN** 

TYPICAL CROSS SECTION

TYPICAL LONG SECTION

Unit 9 The Courtyard Parsonage Farm Parsonage Stocks Road Throwley, Faversham Kent ME13 0ET

Notes:

Do Not Scale. Except for Planning purposes.