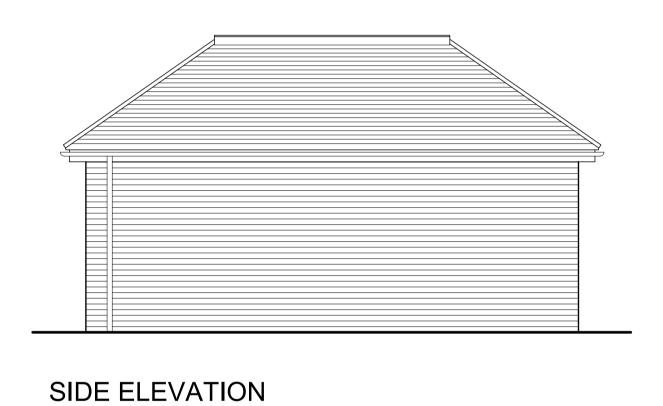

GARAGE ROOF PLAN

**GARAGE PLAN** 

TYPICAL CROSS SECTION

TYPICAL LONG SECTION

Unit 9 The Courtyard Parsonage Farm Parsonage Stocks Road Throwley, Faversham Kent ME13 0ET

Notes:

Do Not Scale. Except for Planning purposes.