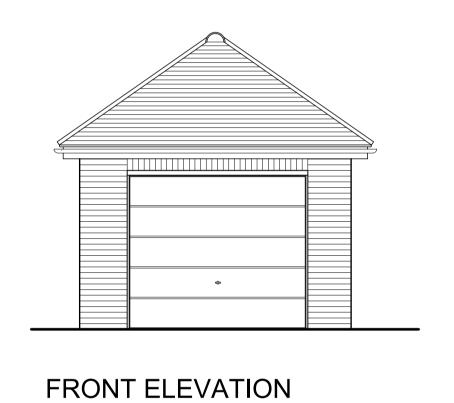

GARAGE ROOF PLAN

**GARAGE PLAN** 

TYPICAL CROSS SECTION

TYPICAL LONG SECTION

Unit 9 The Courtyard Parsonage Farm Parsonage Stocks Road Throwley, Faversham Kent ME13 0ET

Notes:

Do Not Scale. Except for Planning purposes.