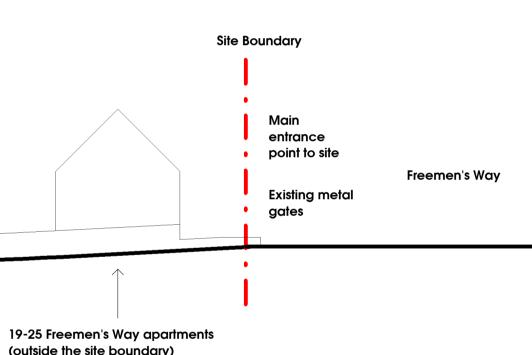

## Existing Site Section EE

Existing Site Section DD

Existing Site Section CC

## Freemen's Way