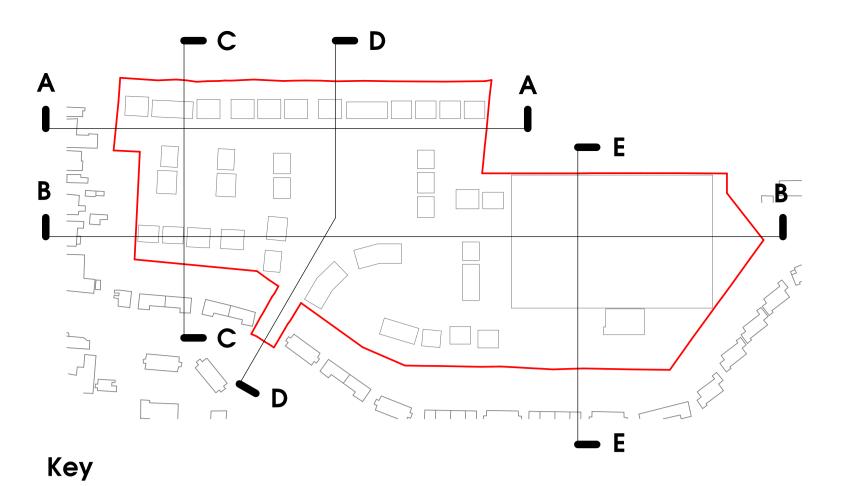

## Existing Site Section EE

Existing Site Section DD

Existing Site Section CC

## Freemen's Way