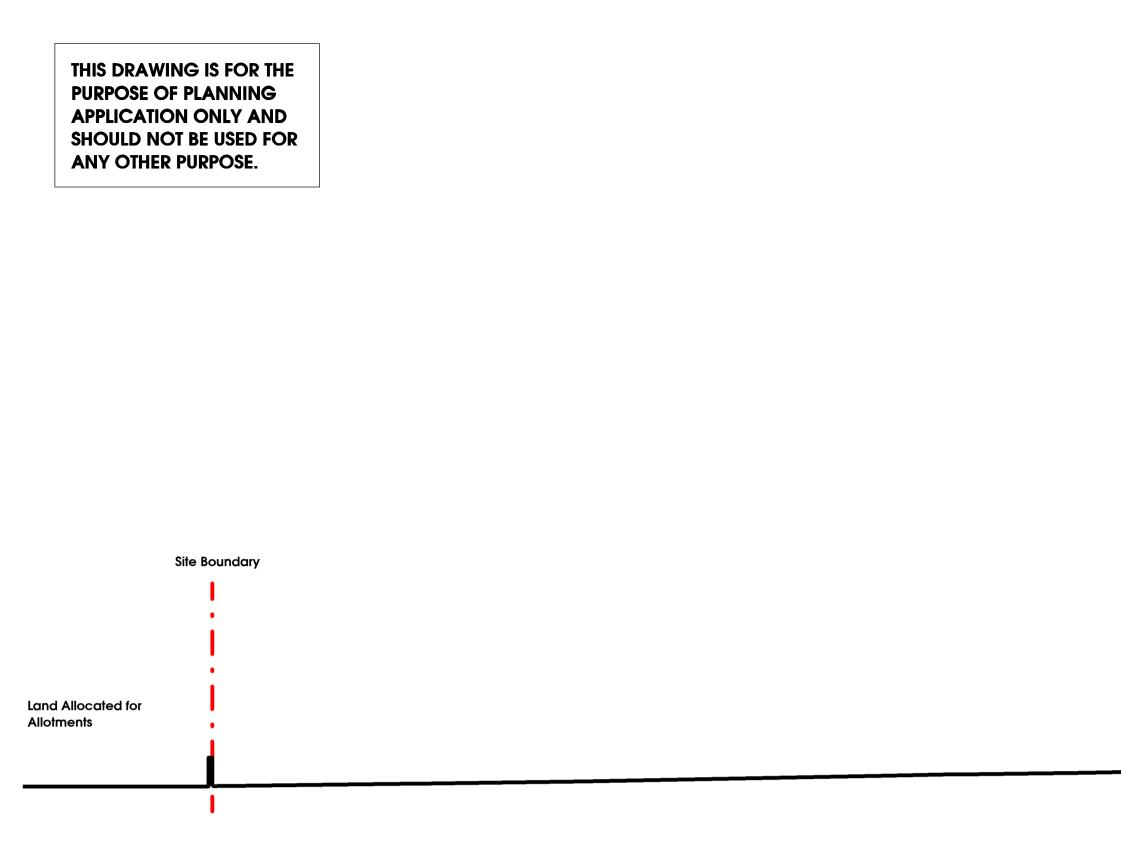

No. 69-73 Freemen's Way Apartments

(outside the site boundary)

| 0m    | 5m        | 10m                    | 15m | 20m | 25m |
|-------|-----------|------------------------|-----|-----|-----|
|       |           |                        |     |     |     |
| VISUA | L SCALE 1 | 1:250 @ A <sup>-</sup> | 1   |     |     |