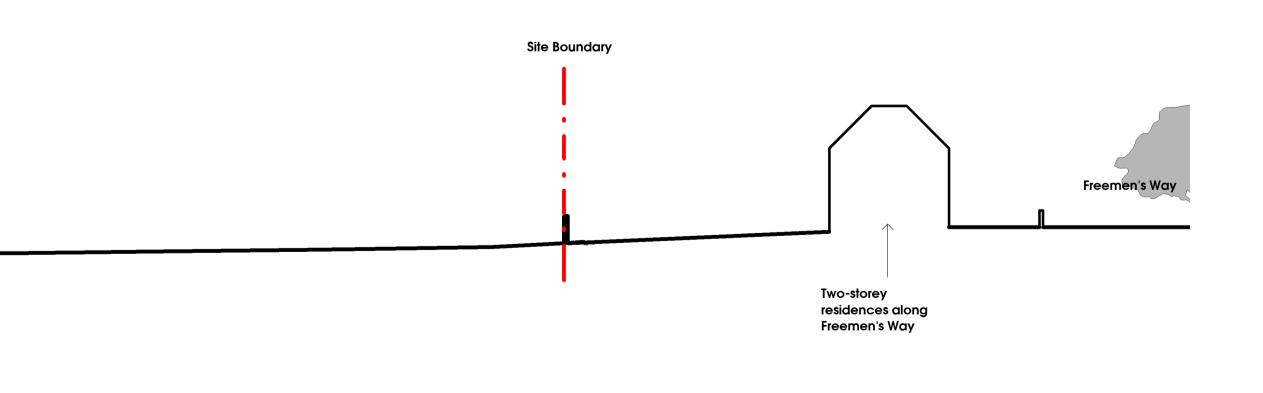

## Existing Site Section EE

Existing Site Section DD

Existing Site Section CC

## Freemen's Way