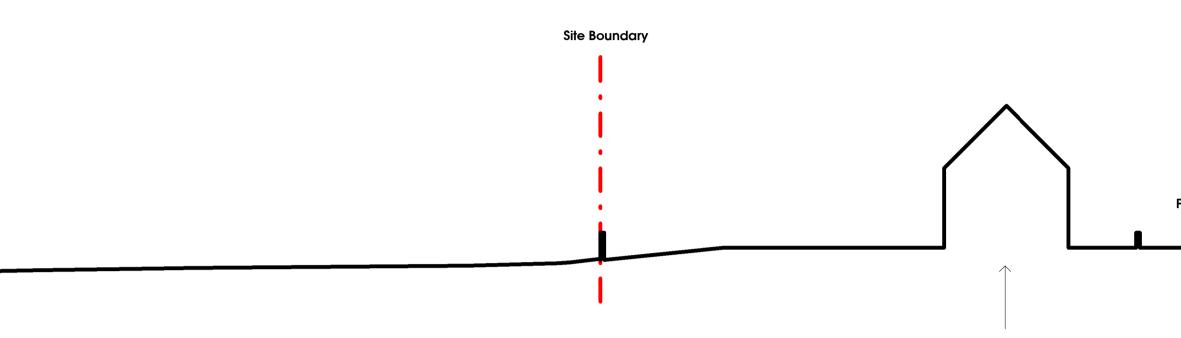

## Existing Site Section EE

Existing Site Section DD

Existing Site Section CC

No. 69-73 Freemen's Way Apartments

(outside the site boundary)

| 0m    | 5m        | 10m                    | 15m | 20m | 25m |
|-------|-----------|------------------------|-----|-----|-----|
|       |           |                        |     |     |     |
| VISUA | L SCALE 1 | 1:250 @ A <sup>-</sup> | 1   |     |     |