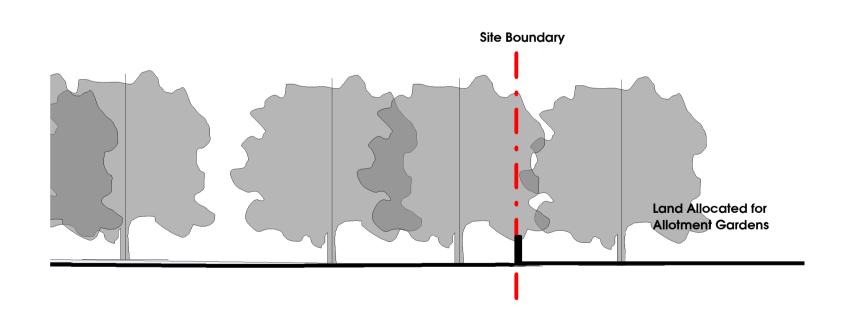

THIS DRAWING IS FOR THE PURPOSE OF PLANNING APPLICATION ONLY AND SHOULD NOT BE USED FOR ANY OTHER PURPOSE.

Existing Site Section AA - 1 of 2

Existing Site Section AA - 2 of 2

subject to site survey and LA approvals

|                                                                                                            | Rev | Revision Description |                 | issued by | Date |
|------------------------------------------------------------------------------------------------------------|-----|----------------------|-----------------|-----------|------|
| project: 3987 Freemen's Way, Deal client: Sunningdale House Developments drawing: Existing Site Section AA |     | drn: UT              | chkd: <b>GE</b> | appd: GE  |      |