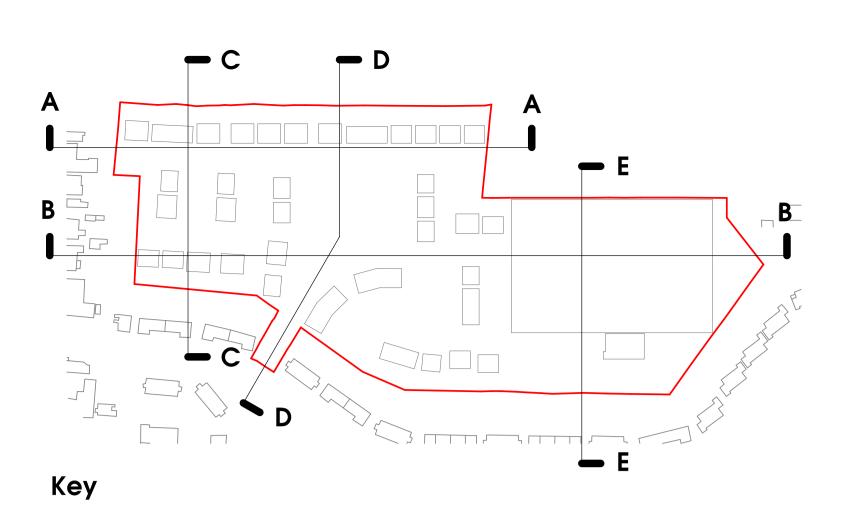

|                                                                                                            | Rev | Revision Description |                 | issued by | Date |
|------------------------------------------------------------------------------------------------------------|-----|----------------------|-----------------|-----------|------|
| project: 3987 Freemen's Way, Deal client: Sunningdale House Developments drawing: Existing Site Section AA |     | drn: UT              | chkd: <b>GE</b> | appd: GE  |      |