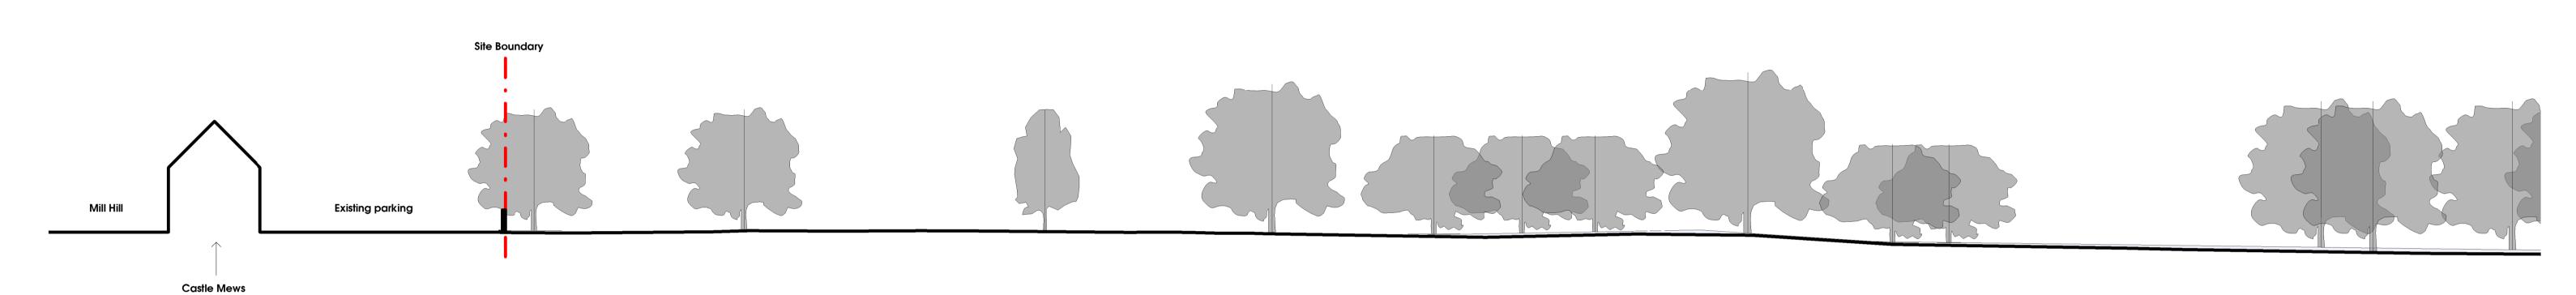

THIS DRAWING IS FOR THE PURPOSE OF PLANNING APPLICATION ONLY AND SHOULD NOT BE USED FOR ANY OTHER PURPOSE.

Existing Site Section AA - 1 of 2

Existing Site Section AA - 2 of 2

subject to site survey and LA approvals

|                                                                                                            | Rev | Revision Description |                 | issued by | Date |
|------------------------------------------------------------------------------------------------------------|-----|----------------------|-----------------|-----------|------|
| project: 3987 Freemen's Way, Deal client: Sunningdale House Developments drawing: Existing Site Section AA |     | drn: UT              | chkd: <b>GE</b> | appd: GE  |      |