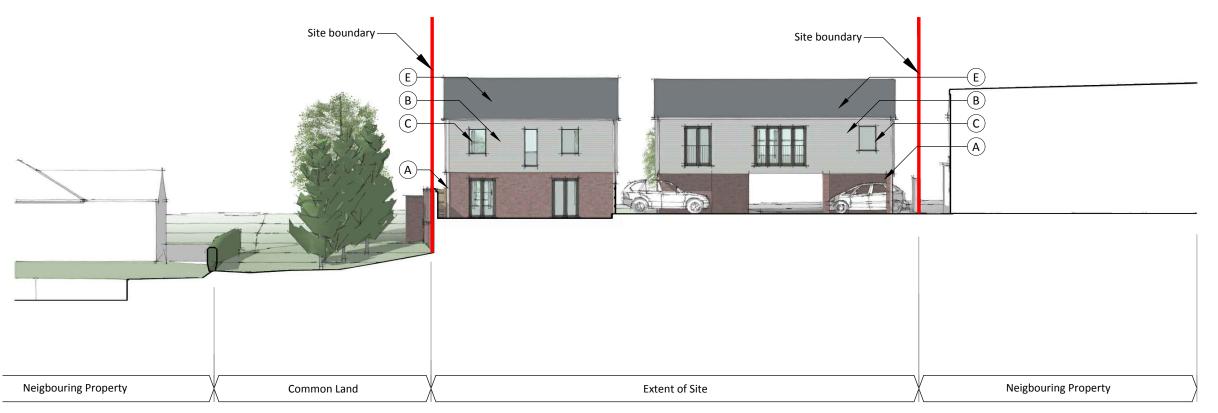

## Section Through Terrace Gardens Looking South

South Elevation of Detached House and Flat

Southbank House, Modest Corner, Southborough - Proposed Residential Development

Proposed Terrace North Elevation and Detached House/Flat South Elevation

Key to Materials

Double glazed aluminium window & door system with dark grey painted frames

White painted bay window

Red brick

Slate Roof

\* Omitted \*

Metal balustrade

White fascia/verge board

Note: Soft landscaping is indicative, refer to landscape architects planting plan for full details

Weatherboard

 $\bigcirc$ 

 $\bigcirc$ B

(c)

E

(F)

G