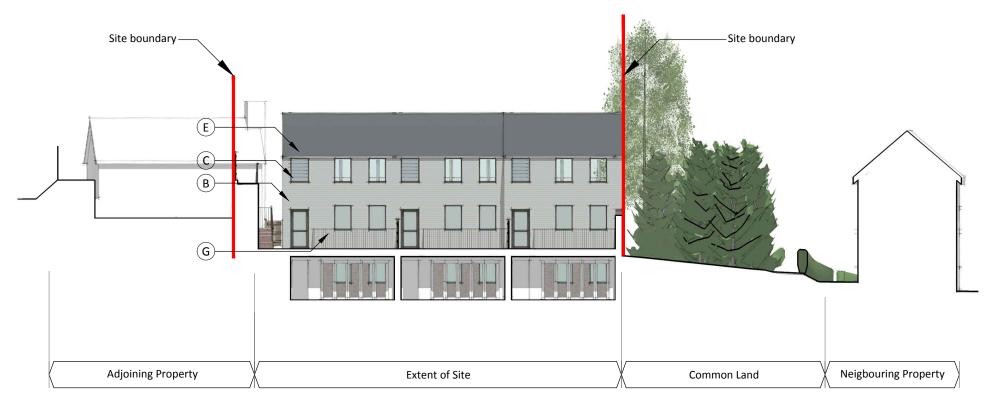

## Section Through Terrace Gardens Looking South

South Elevation of Detached House and Flat

Southbank House, Modest Corner, Southborough - Proposed Residential Development

Proposed Terrace North Elevation and Detached House/Flat South Elevation

Key to Materials

Double glazed aluminium window & door system with dark grey painted frames

White painted bay window

Red brick

Slate Roof

\* Omitted \*

Metal balustrade

White fascia/verge board

Note: Soft landscaping is indicative, refer to landscape architects planting plan for full details

Weatherboard

 $\bigcirc$ 

 $\bigcirc$ B

(c)

E

(F)

G